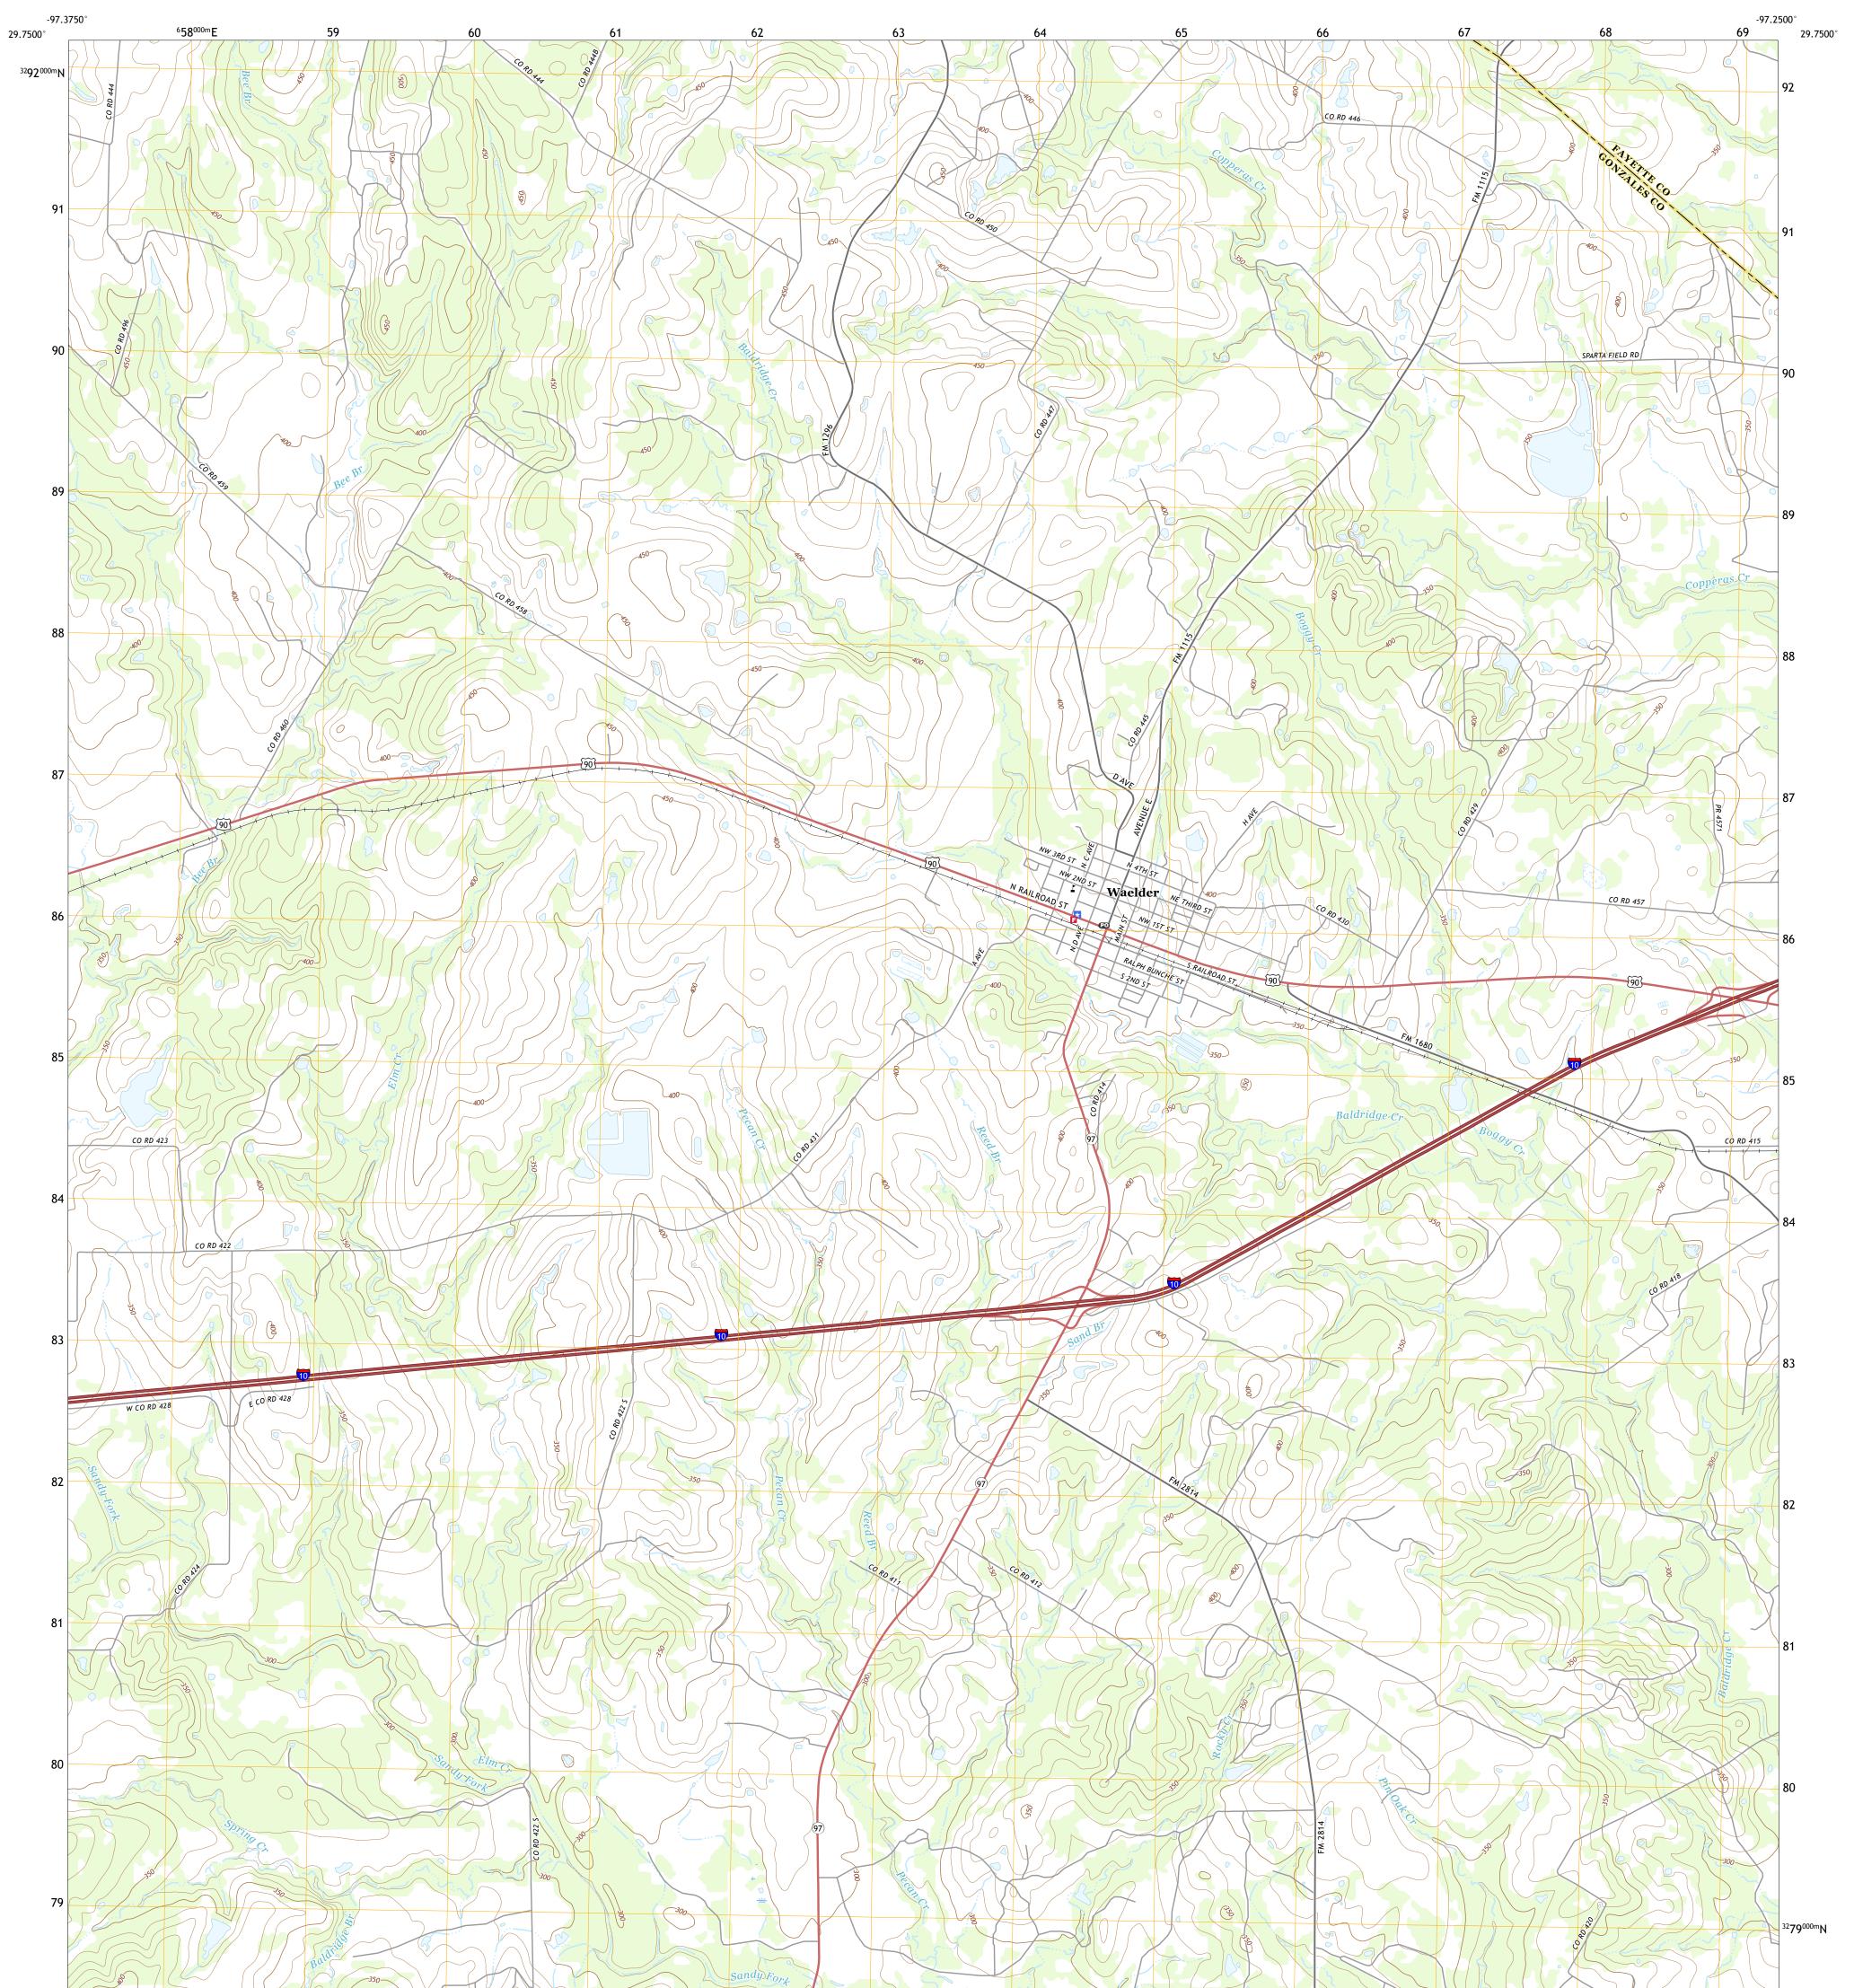

## U.S. DEPARTMENT OF THE INTERIOR U.S. GEOLOGICAL SURVEY

WAELDER QUADRANGLE TEXAS 7.5-MINUTE SERIES

**Produced by the United States Geological Survey** North American Datum of 1983 (NAD83) World Geodetic System of 1984 (WGS84). Projection and 1 000-meter grid:Universal Transverse Mercator, Zone 14R This map is not a legal document. Boundaries may be generalized for this map scale. Private lands within government reservations may not be shown. Obtain permission before entering private lands.

.....NAIP, September 2016 - November 2016 U.S. Census Bureau, 2015 ......GNIS, 2000 - 2018 ......National Hydrography Dataset, 2003 - 2018 .....National Elevation Dataset, 2004 .....Multiple sources; see metadata file 2016 - 2017 Imagery.... Roads..... Names..... Hydrography..... Contours.....Boundaries.....Mu Wetlands... ..FWS National Wetlands Inventory 2003 - 2005

## NSN. 7643016398783 NGA REF NO. USGSX24K47115

\_

State Route