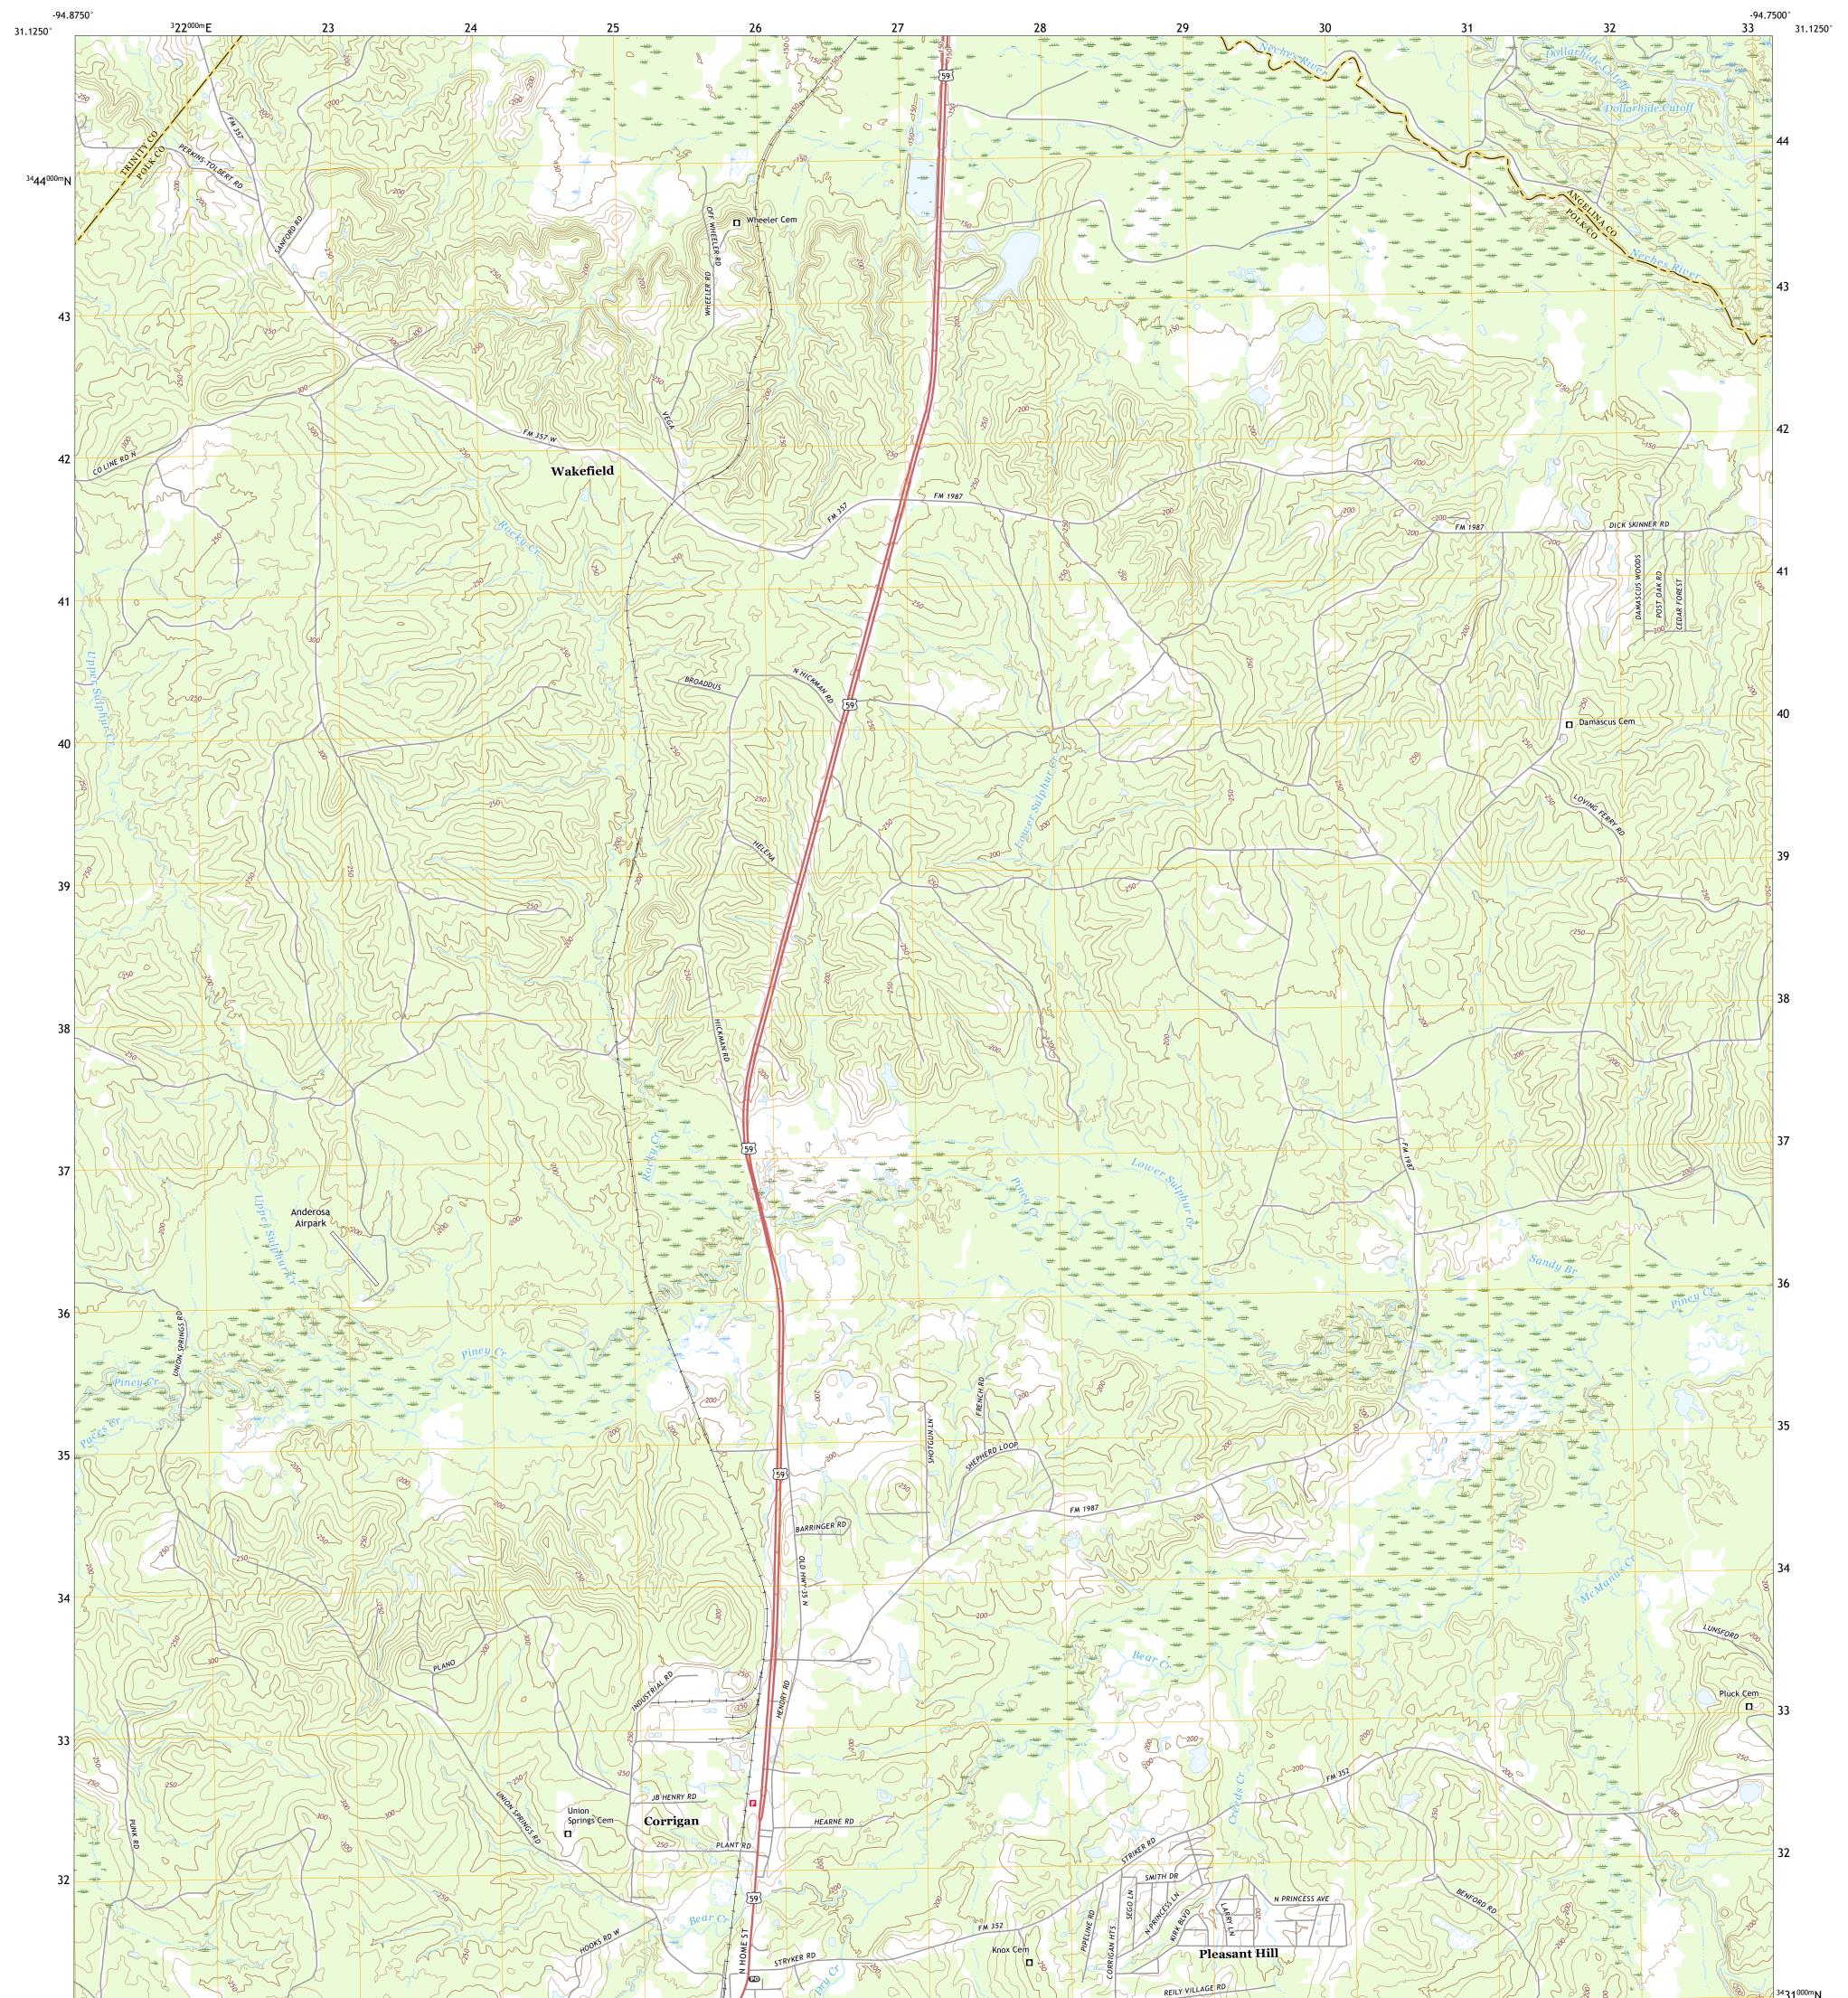

## U.S. DEPARTMENT OF THE INTERIOR U.S. GEOLOGICAL SURVEY

WAKEFIELD QUADRANGLE TEXAS 7.5-MINUTE SERIES

**Produced by the United States Geological Survey** North American Datum of 1983 (NAD83) World Geodetic System of 1984 (WGS84). Projection and 1 000-meter grid:Universal Transverse Mercator, Zone 15R This map is not a legal document. Boundaries may be generalized for this map scale. Private lands within government reservations may not be shown. Obtain permission before entering private lands.

lmagery..... Roads..... Names..... Hydrography..... Contours.....Boundaries.....Mul Wetlands.... ..FWS National Wetlands Inventory Not Available

0°56´ 17 MILS

WAKEFIELD, TX

2022