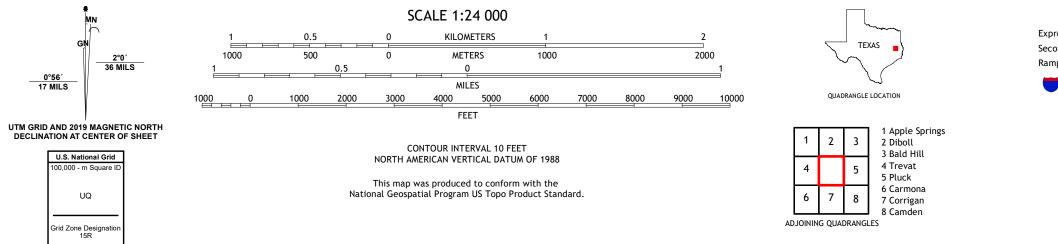

## U.S. DEPARTMENT OF THE INTERIOR U.S. GEOLOGICAL SURVEY

WAKEFIELD QUADRANGLE TEXAS 7.5-MINUTE SERIES

**Produced by the United States Geological Survey** North American Datum of 1983 (NAD83) World Geodetic System of 1984 (WGS84). Projection and 1 000-meter grid:Universal Transverse Mercator, Zone 15R This map is not a legal document. Boundaries may be generalized for this map scale. Private lands within government reservations may not be shown. Obtain permission before entering private lands.

lmagery..... Roads..... Names..... Hydrography..... Contours.....Boundaries.....Mul Wetlands.... ..FWS National Wetlands Inventory Not Available

0°56´ 17 MILS

WAKEFIELD, TX

2022