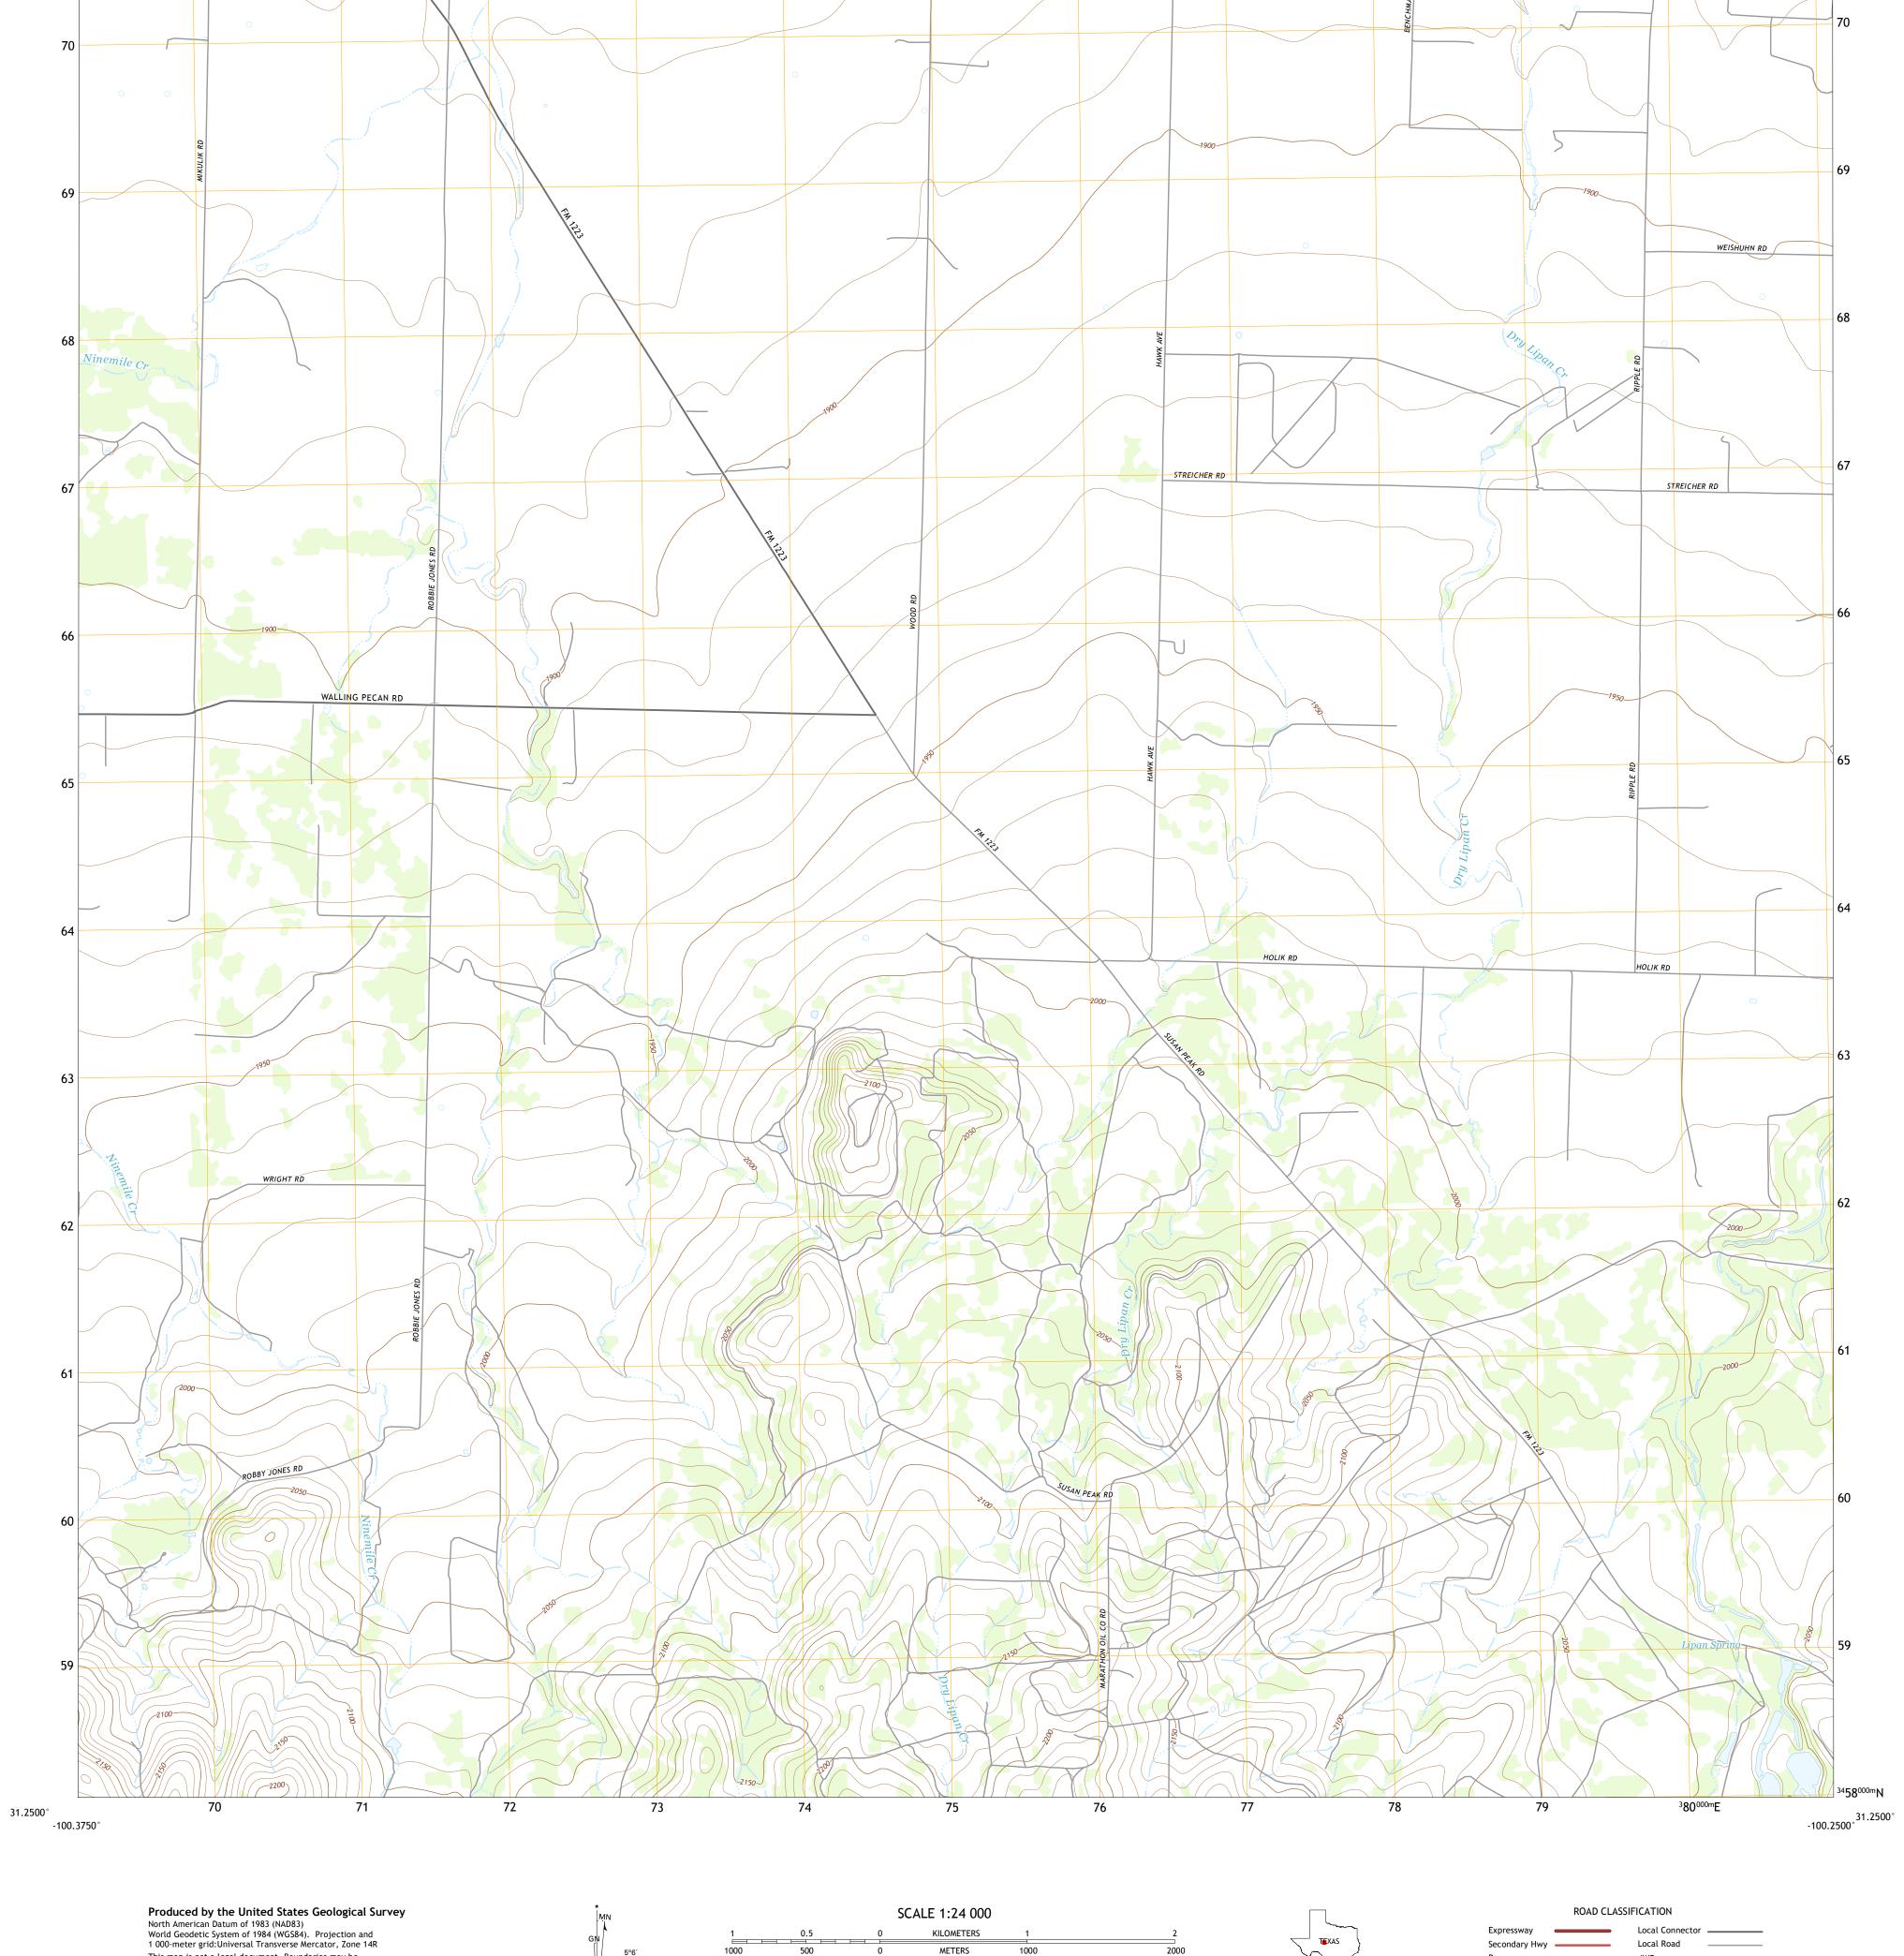

MILES

4000 5000

FEET

CONTOUR INTERVAL 10 FEET NORTH AMERICAN VERTICAL DATUM OF 1988

This map was produced to conform with the National Geospatial Program US Topo Product Standard, 2011. A metadata file associated with this product is draft version 0.6.18

This map is not a legal document. Boundaries may be generalized for this map scale. Private lands within government reservations may not be shown. Obtain permission before

entering private lands.

Hydrography.....

Imagery.... Roads..... Names.....

Boundaries...

Wetlands...

\_\_\_\_0°41′ \_\_\_\_12 MILS

UTM GRID AND 2019 MAGNETIC NORTH DECLINATION AT CENTER OF SHEET

U.S. National Grid 100,000 - m Square ID

Grid Zone Designatio 14R

Ramp

QUADRANGLE LOCATION

ADJOINING QUADRANGLES

1 San Angelo South 2 Veribest

4 Pecan Station 5 Vancourt 6 Christoval 7 Susan Peak

8 Kickapoo Spring

3 Mereta

Interstate Route

4WD

State Route

US Route

WALL, TX

2019