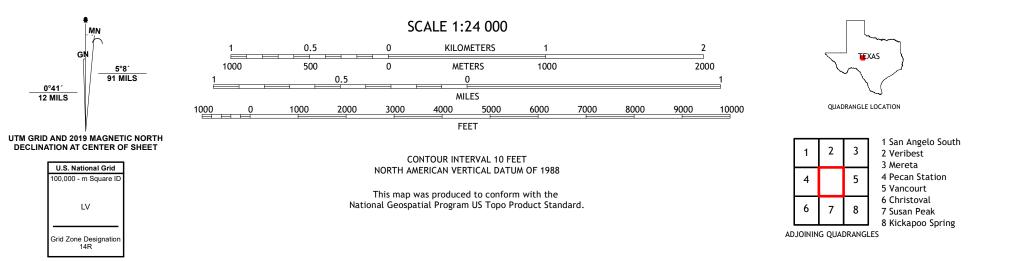

**Produced by the United States Geological Survey** North American Datum of 1983 (NAD83) World Geodetic System of 1984 (WGS84). Projection and 1 000-meter grid:Universal Transverse Mercator, Zone 14R This map is not a legal document. Boundaries may be generalized for this map scale. Private lands within government reservations may not be shown. Obtain permission before entering private lands.