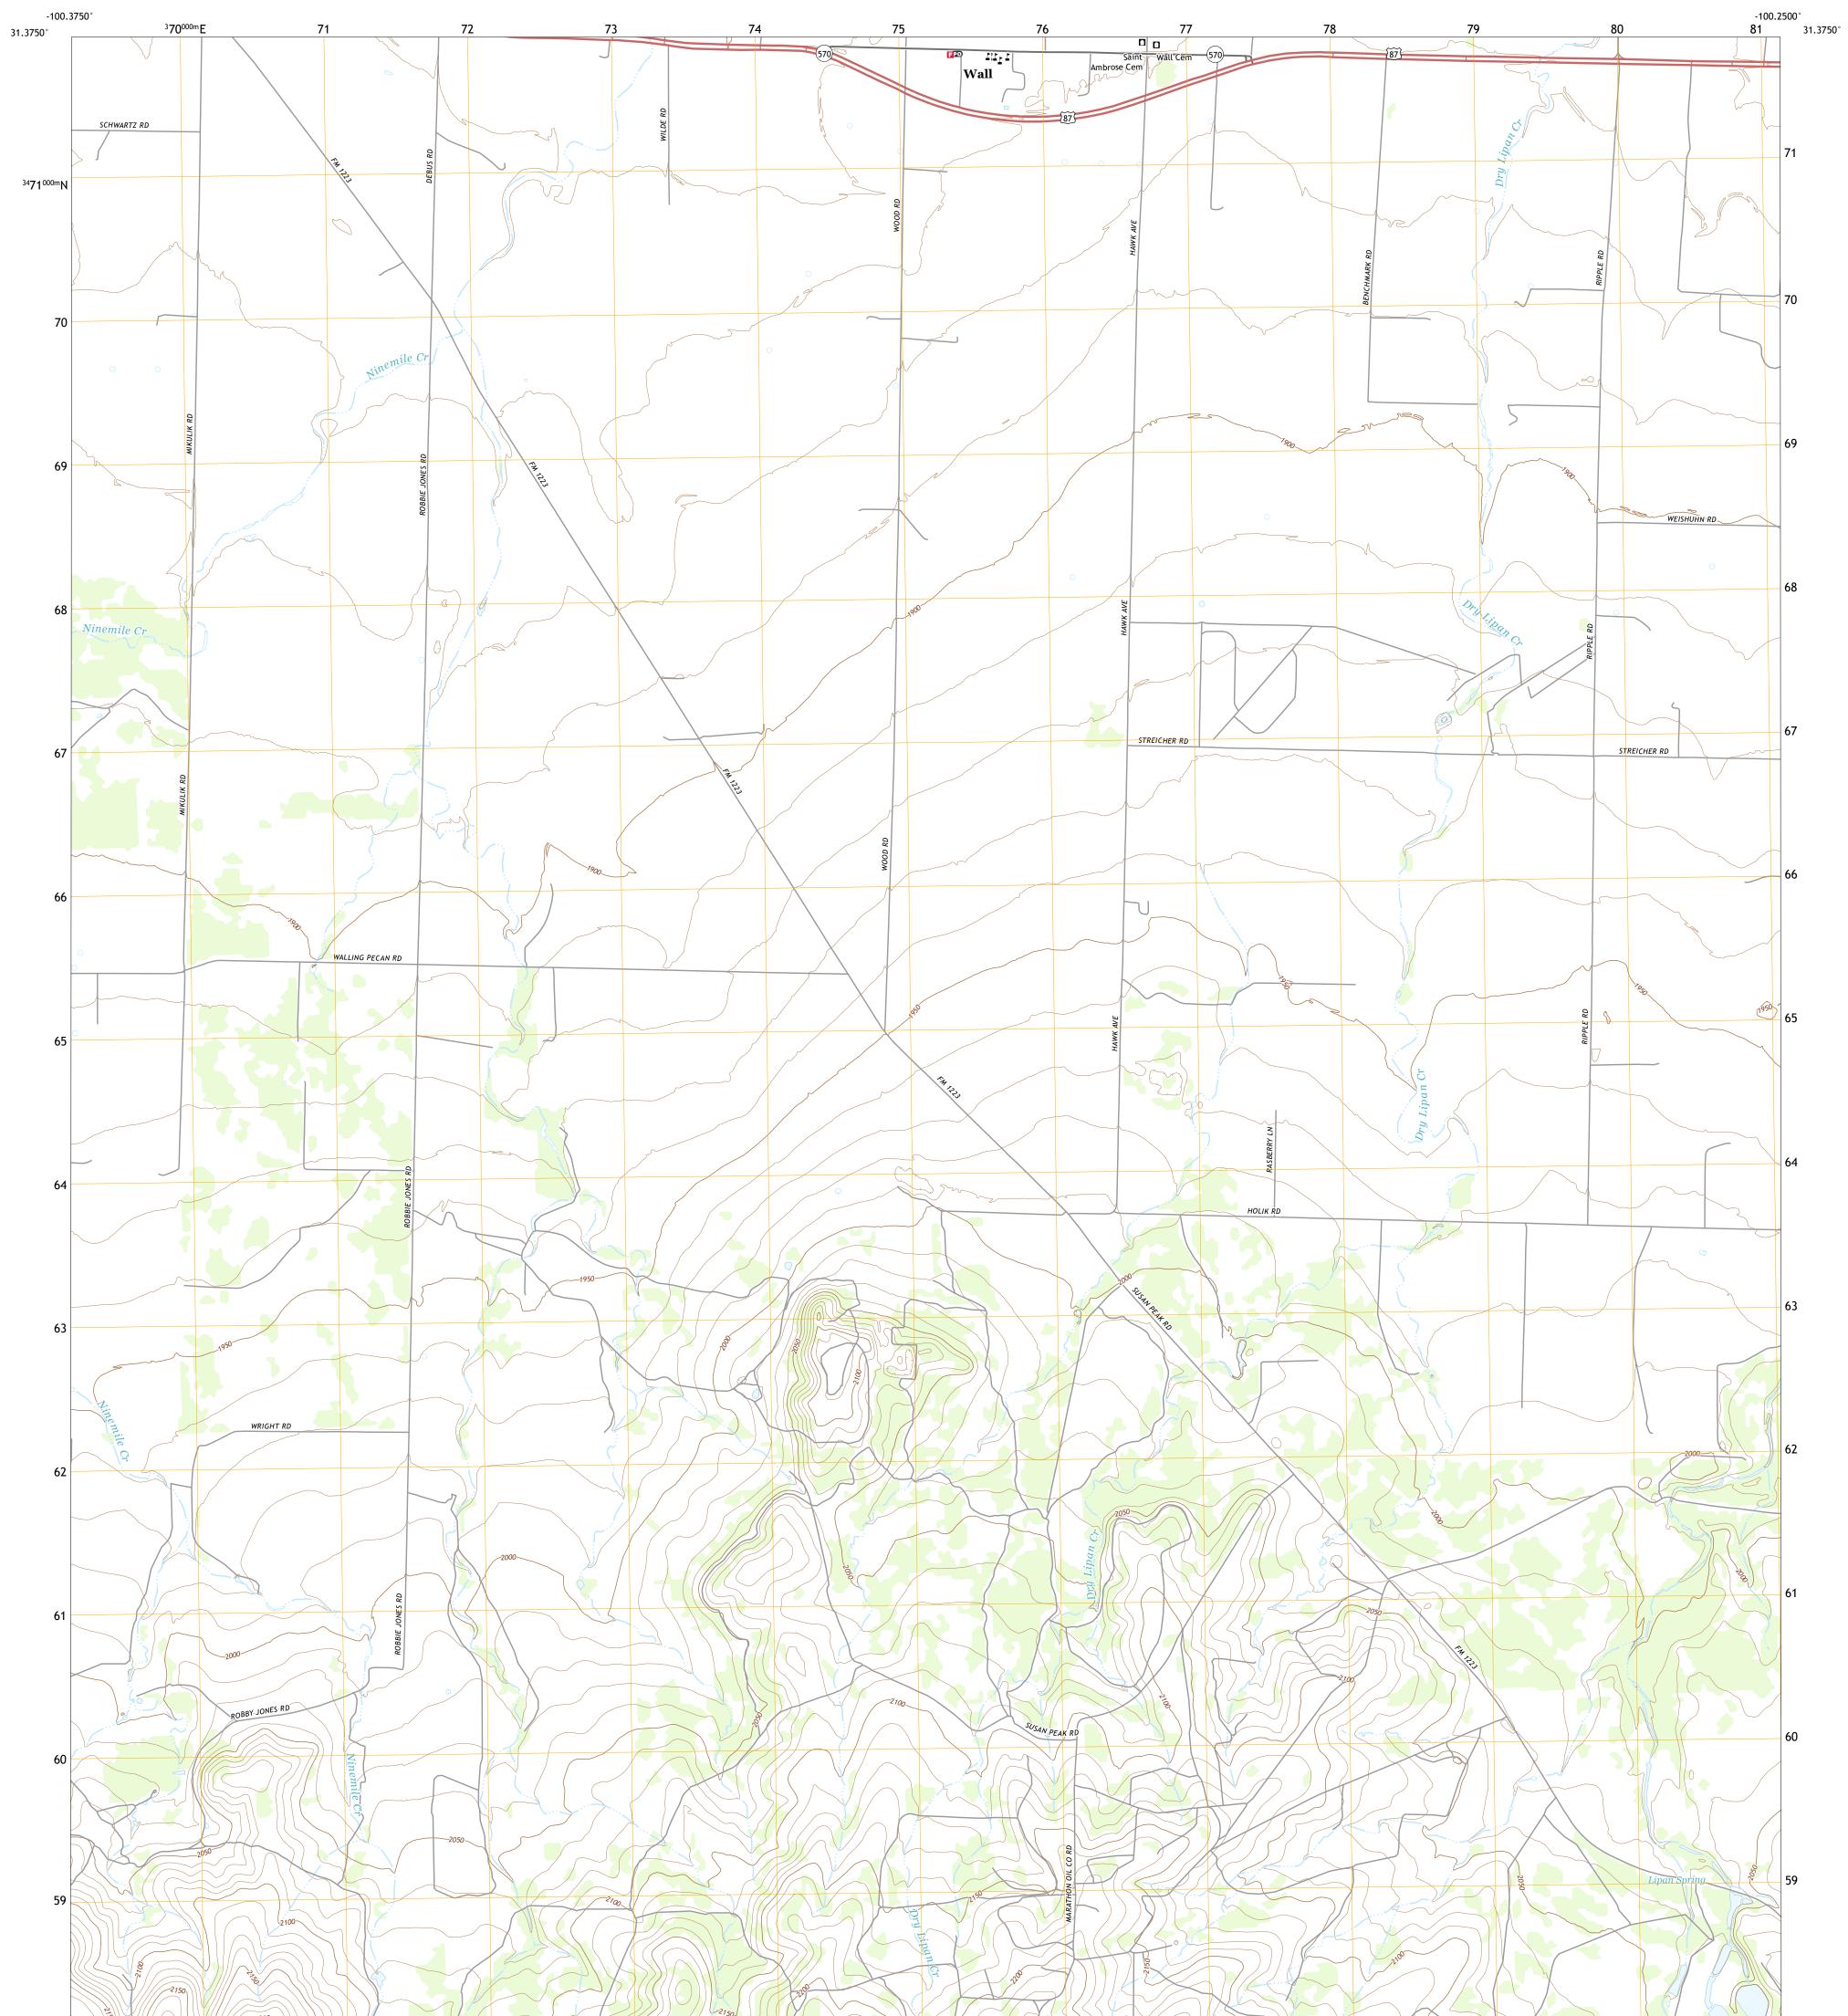

**Produced by the United States Geological Survey** North American Datum of 1983 (NAD83) World Geodetic System of 1984 (WGS84). Projection and 1 000-meter grid:Universal Transverse Mercator, Zone 14R This map is not a legal document. Boundaries may be generalized for this map scale. Private lands within government reservations may not be shown. Obtain permission before entering private lands.

 Imagery......NAIP, August 2016 - November 2016

 Roads.......U.S. Census Bureau, 2015 - 2018

 Names......GNIS, 1979 - 2022

 Hydrography.....National Hydrography Dataset, 2002 - 2018

 Contours....National Elevation Dataset, 2019

 Boundaries.....Nultiple sources; see metadata file 2019 - 2021

 Wetlands......FWS National Wetlands Inventory Not Available

WALL, TX

2022