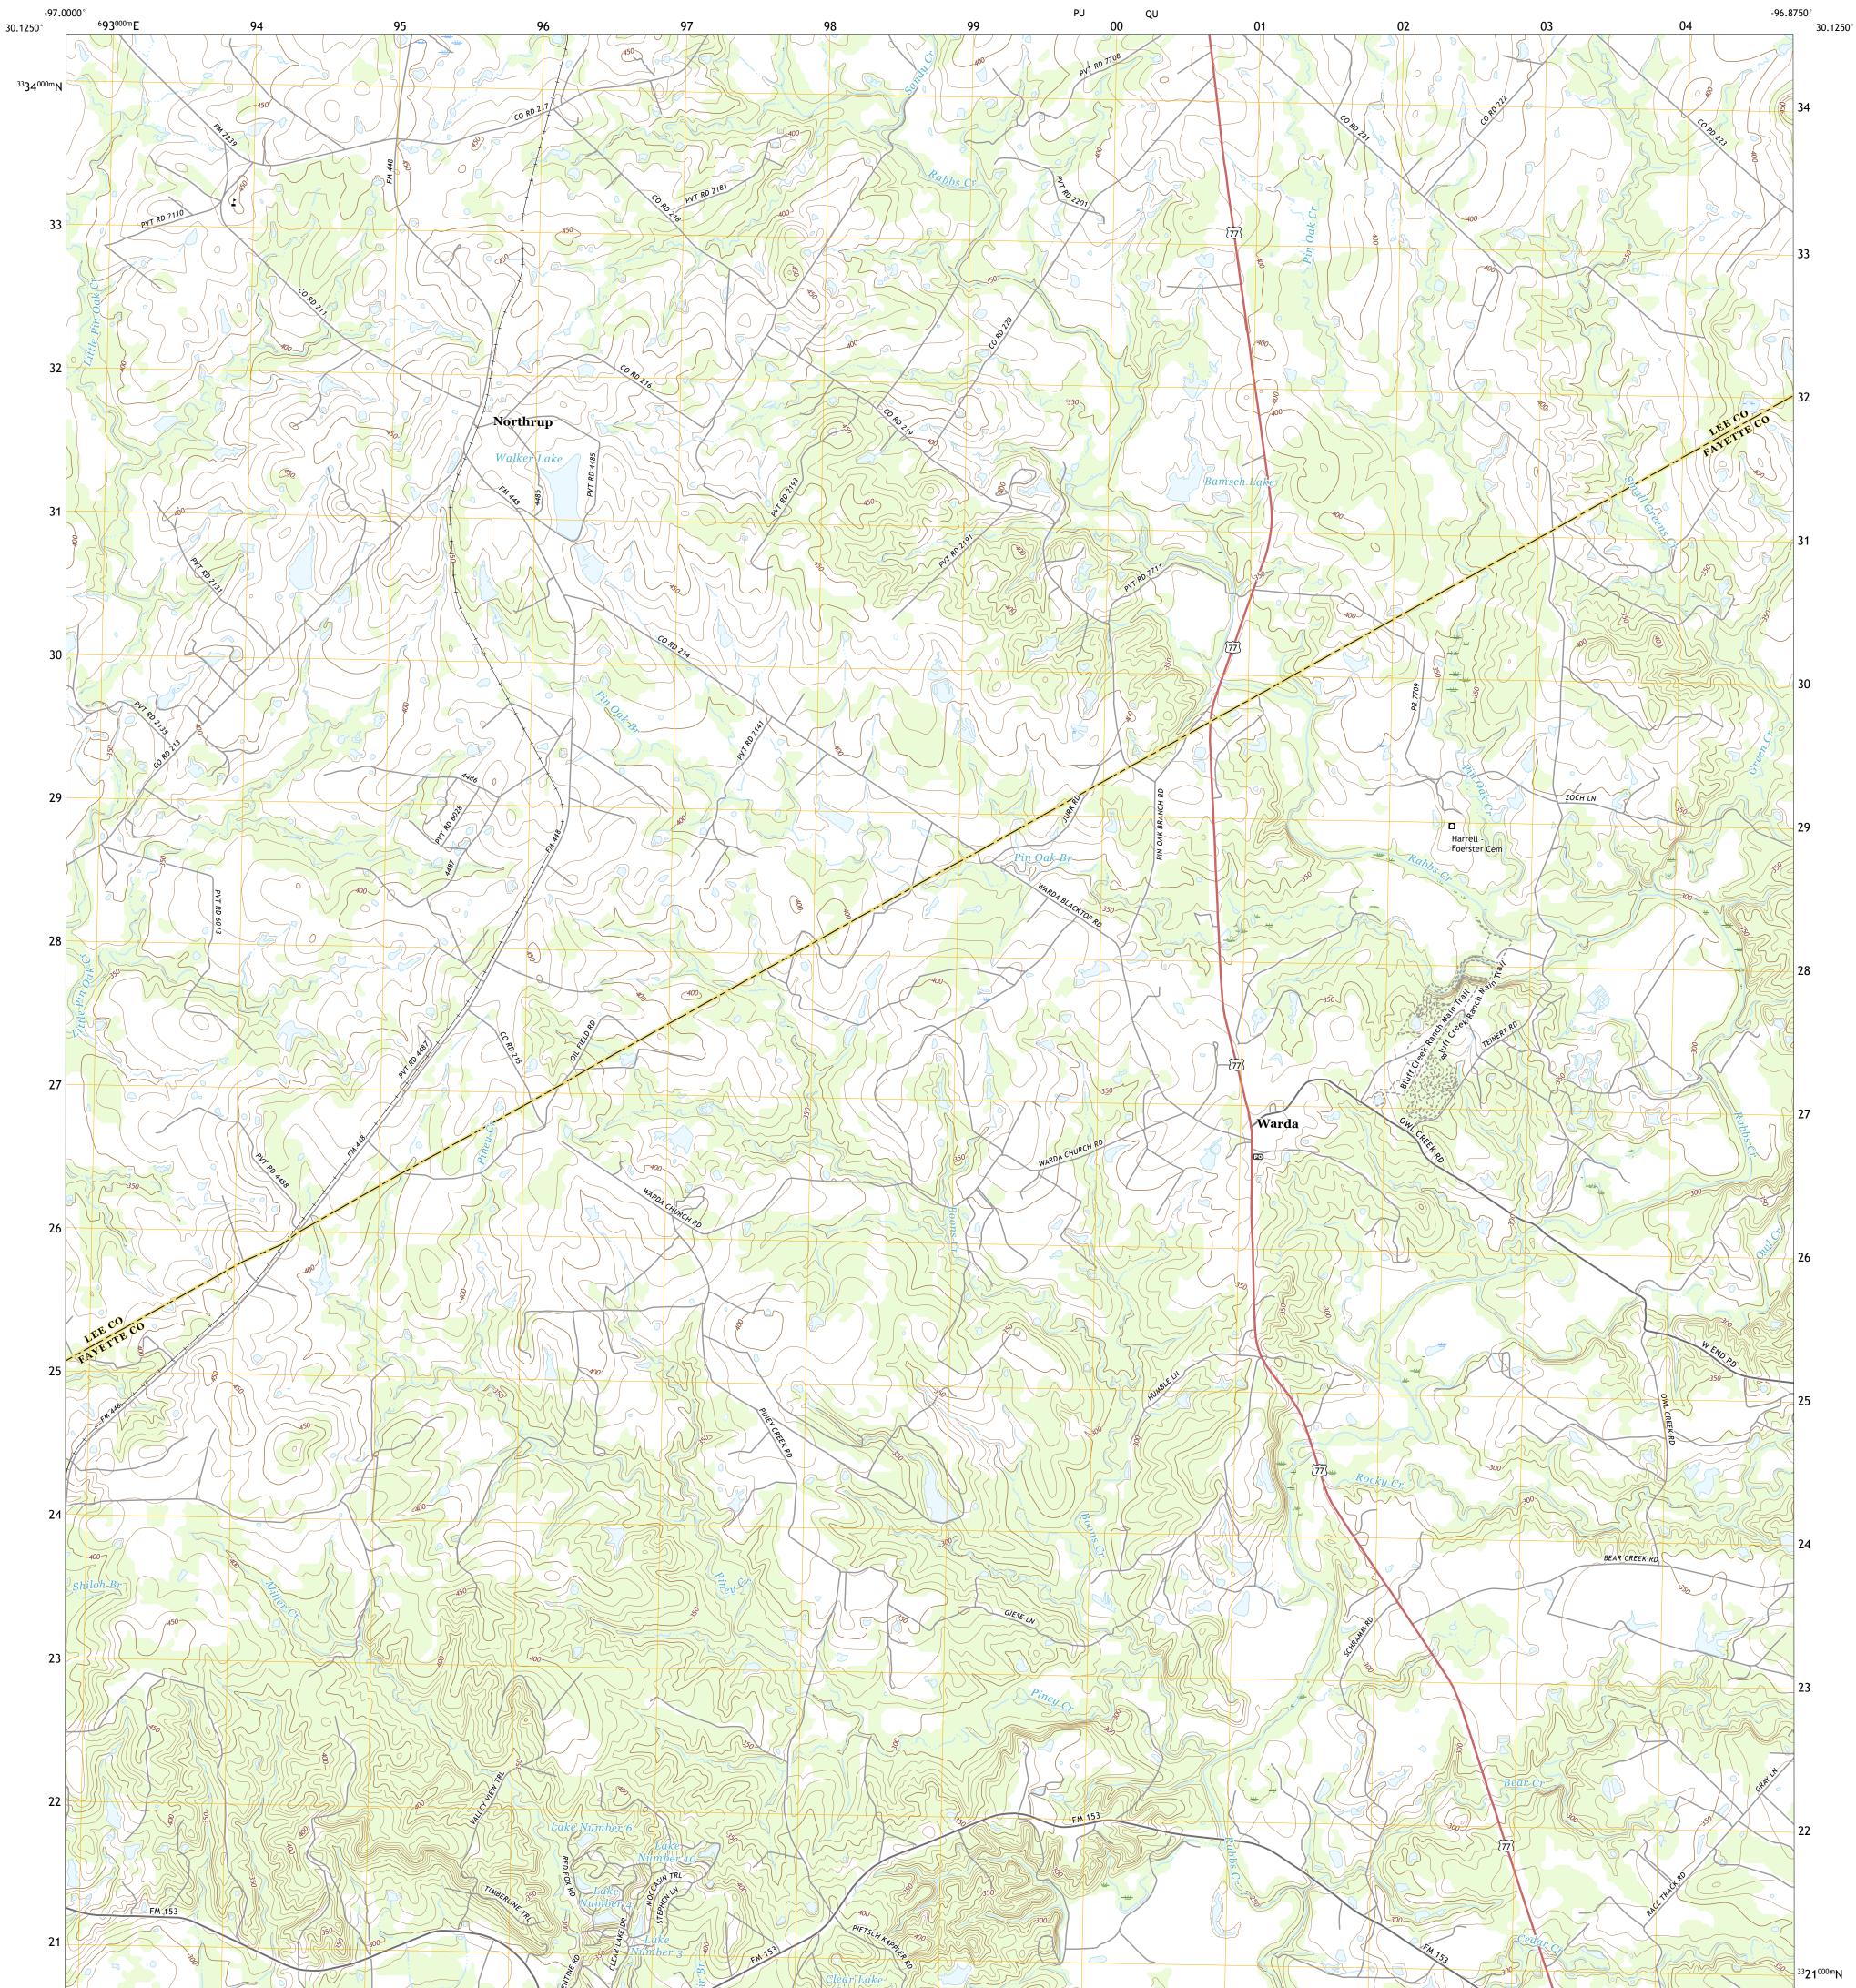

## U.S. DEPARTMENT OF THE INTERIOR U.S. GEOLOGICAL SURVEY

WARDA QUADRANGLE TEXAS 7.5-MINUTE SERIES

Produced by the United States Geological Survey North American Datum of 1983 (NAD83) World Geodetic System of 1984 (WGS84). Projection and 1 000-meter grid:Universal Transverse Mercator, Zone 14R This map is not a legal document. Boundaries may be generalized for this map scale. Private lands within government reservations may not be shown. Obtain permission before entering private lands.

ROAD CLASSIFICATION Local Connector Expressway Local Road Secondary Hwy 🗕 \_\_\_\_\_ \_\_\_\_ Ramp 4WD US Route State Route lnterstate Route

WARDA, TX

2019