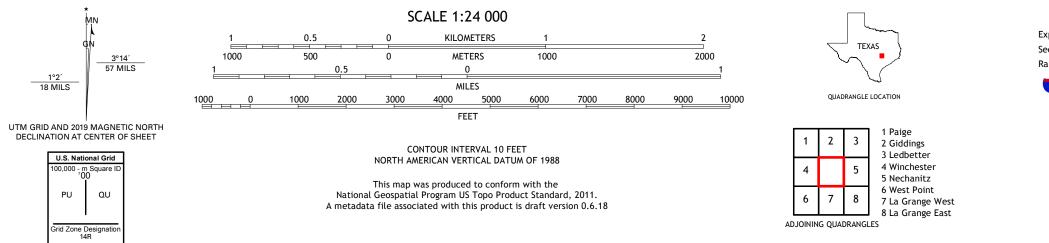

## U.S. DEPARTMENT OF THE INTERIOR U.S. GEOLOGICAL SURVEY

WARDA QUADRANGLE TEXAS 7.5-MINUTE SERIES

Produced by the United States Geological Survey North American Datum of 1983 (NAD83) World Geodetic System of 1984 (WGS84). Projection and 1 000-meter grid:Universal Transverse Mercator, Zone 14R This map is not a legal document. Boundaries may be generalized for this map scale. Private lands within government reservations may not be shown. Obtain permission before entering private lands.

ROAD CLASSIFICATION Local Connector Expressway Local Road Secondary Hwy 🗕 \_\_\_\_\_ \_\_\_\_ Ramp 4WD US Route State Route lnterstate Route

WARDA, TX

2019