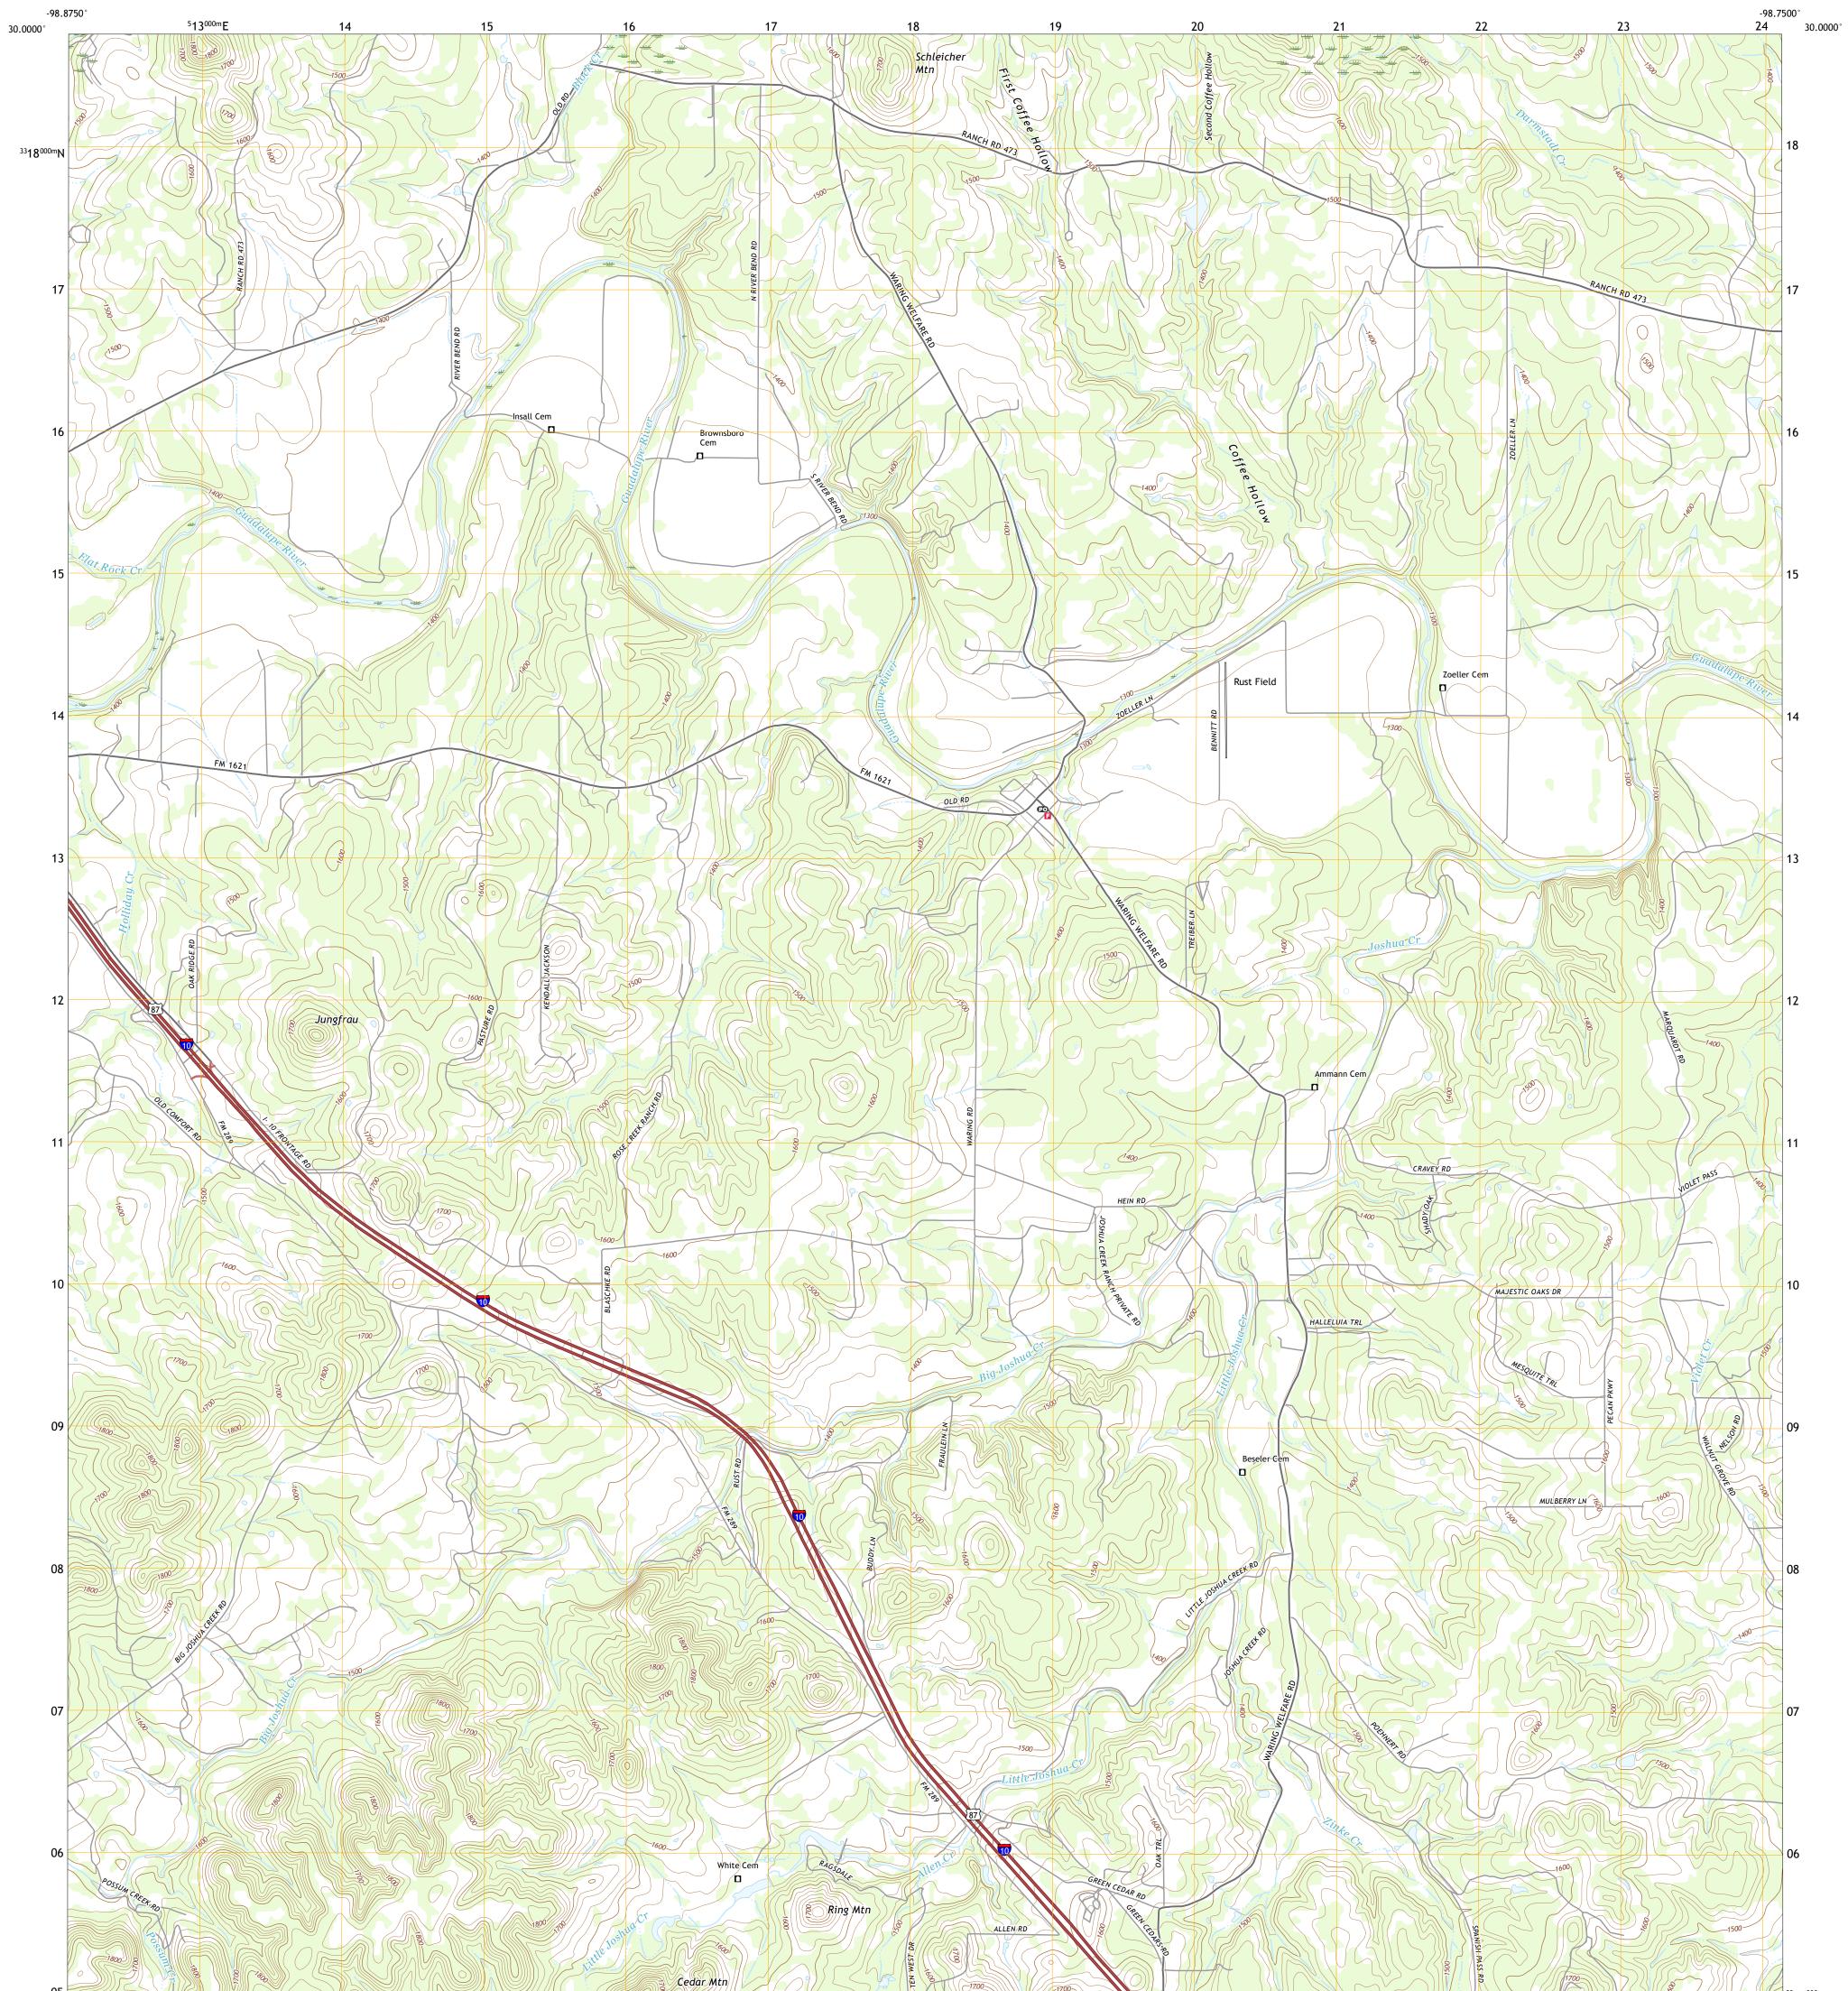

## U.S. DEPARTMENT OF THE INTERIOR U.S. GEOLOGICAL SURVEY

WARING QUADRANGLE TEXAS - KENDALL COUNTY 7.5-MINUTE SERIES

**Produced by the United States Geological Survey** North American Datum of 1983 (NAD83) World Geodetic System of 1984 (WGS84). Projection and 1 000-meter grid:Universal Transverse Mercator, Zone 14R This map is not a legal document. Boundaries may be generalized for this map scale. Private lands within government reservations may not be shown. Obtain permission before entering private lands.