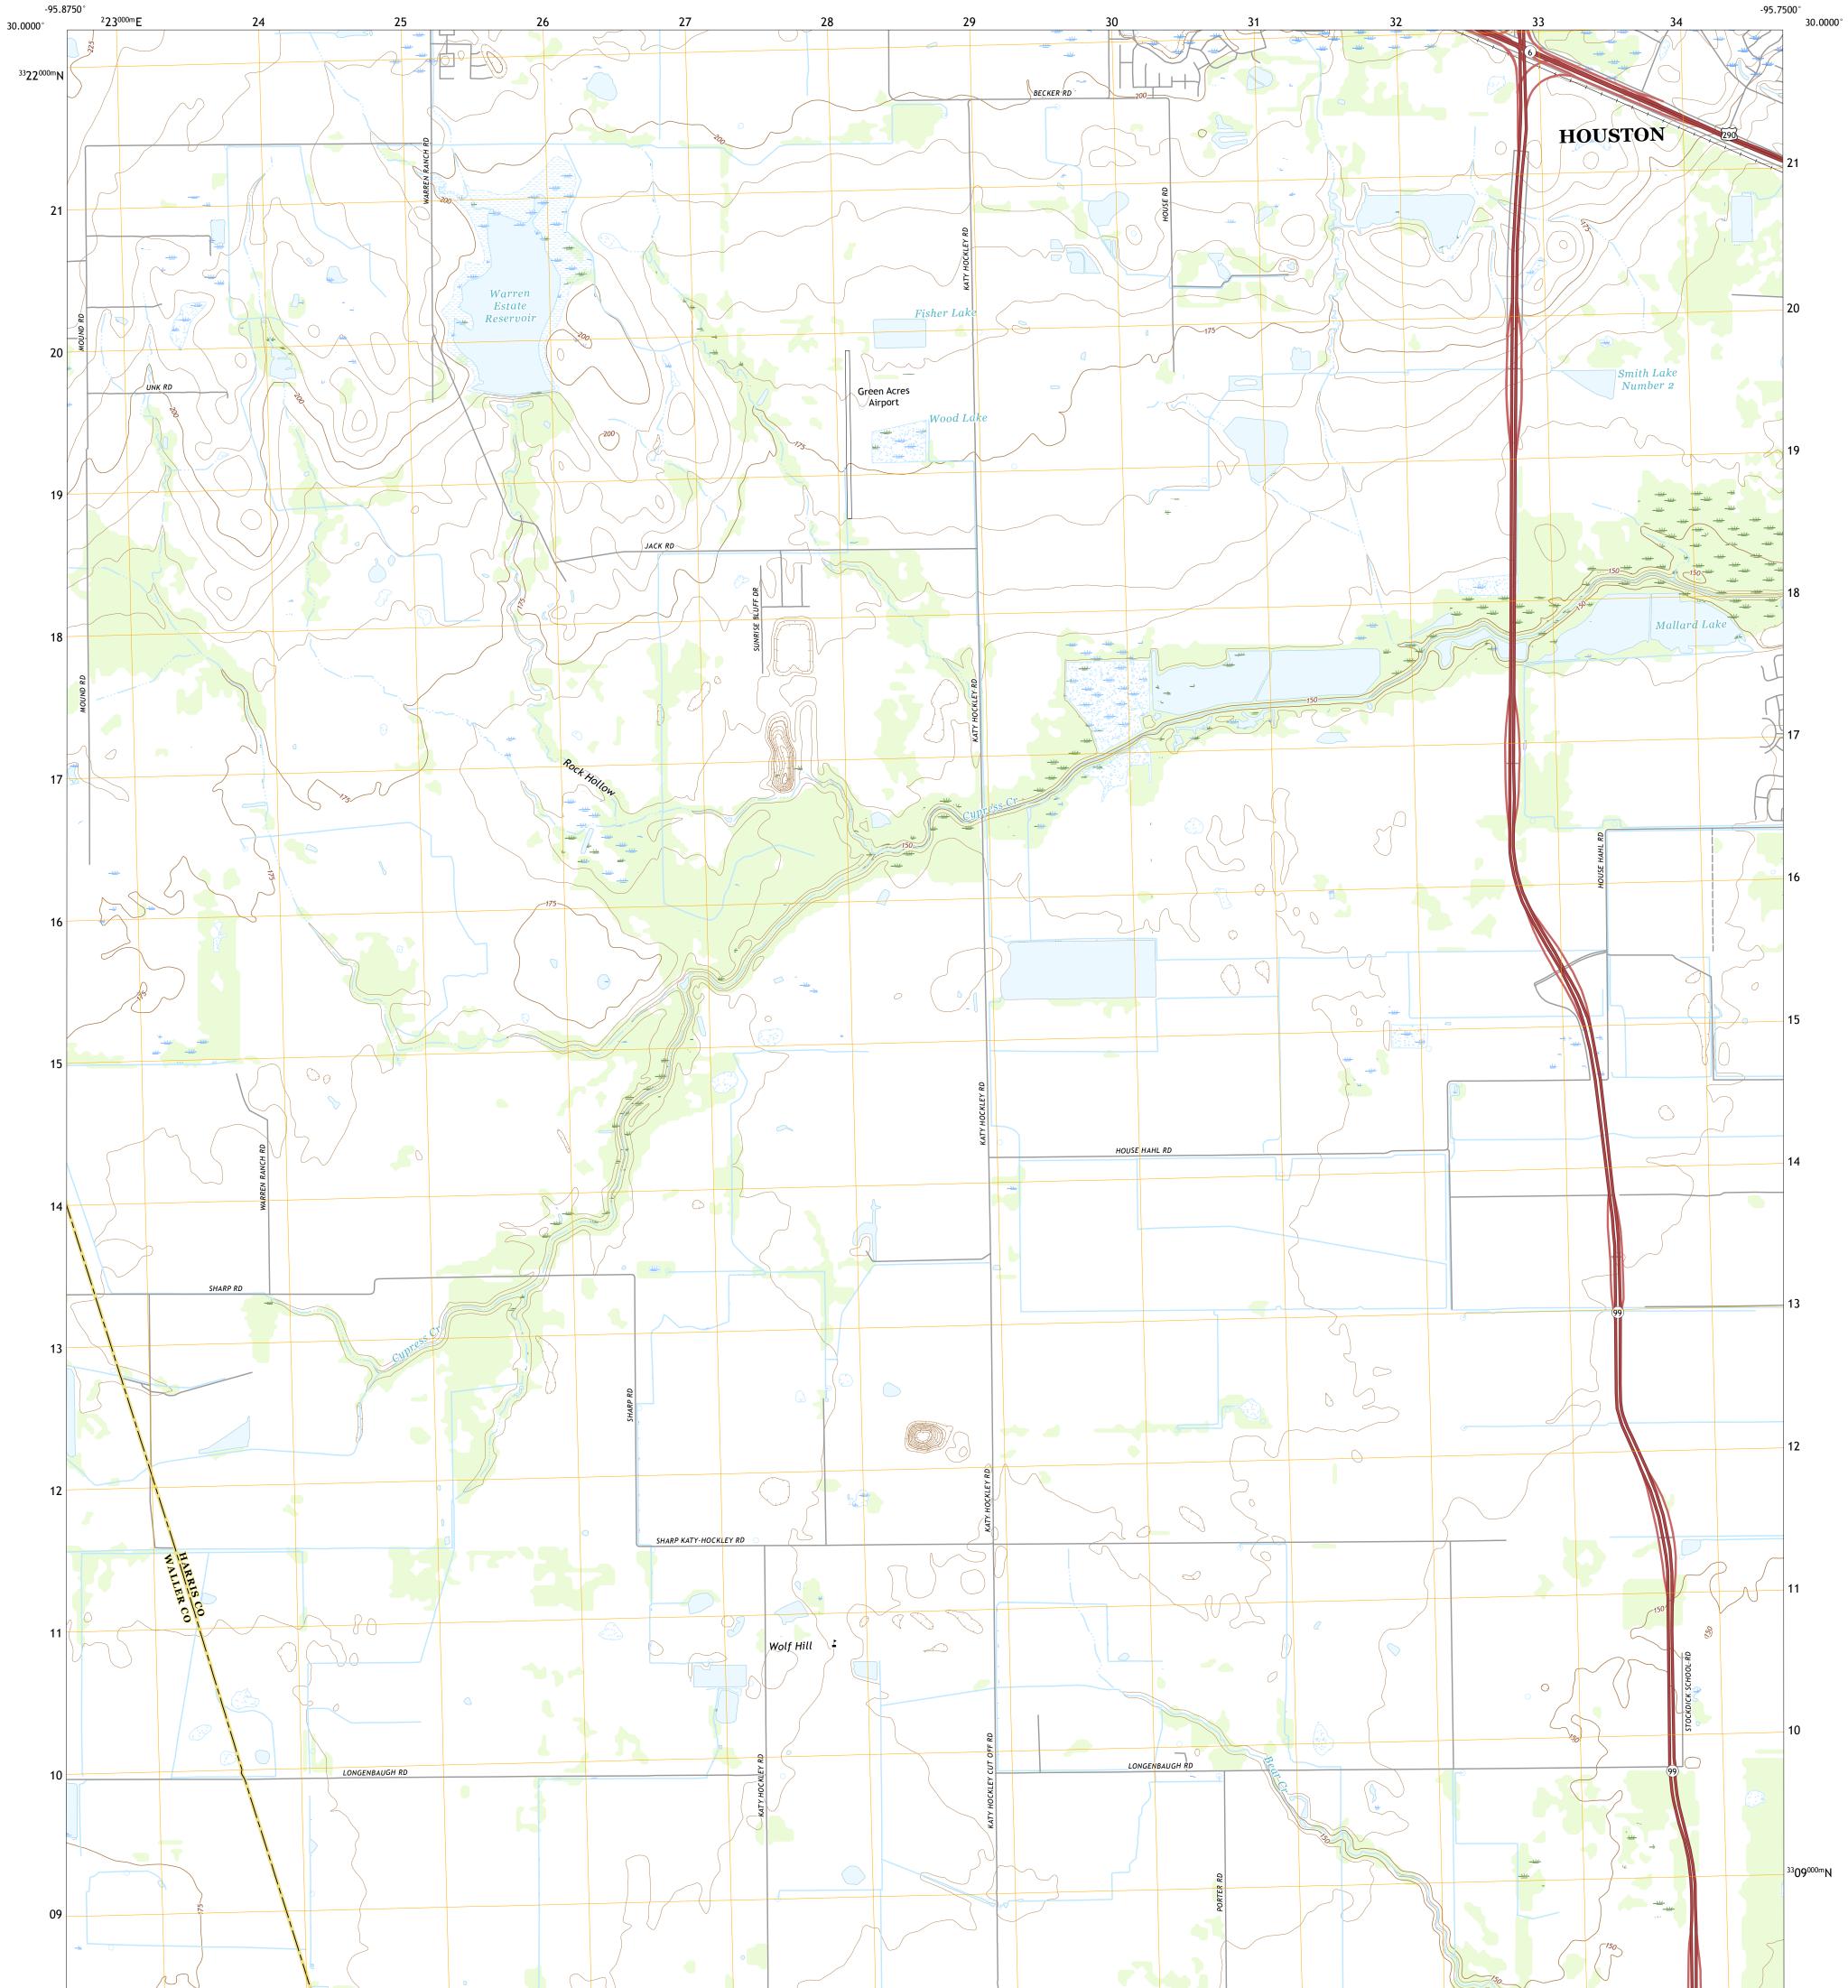

## U.S. DEPARTMENT OF THE INTERIOR U.S. GEOLOGICAL SURVEY

WARREN LAKE QUADRANGLE TEXAS 7.5-MINUTE SERIES

Produced by the United States Geological Survey North American Datum of 1983 (NAD83) World Geodetic System of 1984 (WGS84). Projection and 1 000-meter grid:Universal Transverse Mercator, Zone 15R This map is not a legal document. Boundaries may be generalized for this map scale. Private lands within government reservations may not be shown. Obtain permission before entering private lands.

.....NAIP, September 2016 - November 2016 U.S. Census Bureau, 2015 ......GNIS, 1979 - 2015 ......National Hydrography Dataset, 2002 - 2018 .....National Elevation Dataset, 2010 .....Multiple sources; see metadata file 2016 - 2017 Imagery... Roads..... Names..... Hydrography..... Contours.... Boundaries... 1993 ..FWS National Wetlands... Wetlands Inventory

## NSN. 7 6 4 3 0 1 6 3 9 8 8 0 5 NGA REF NO. US GS X 2 4 K 4 7 5 2 1

\_\_\_\_

State Route