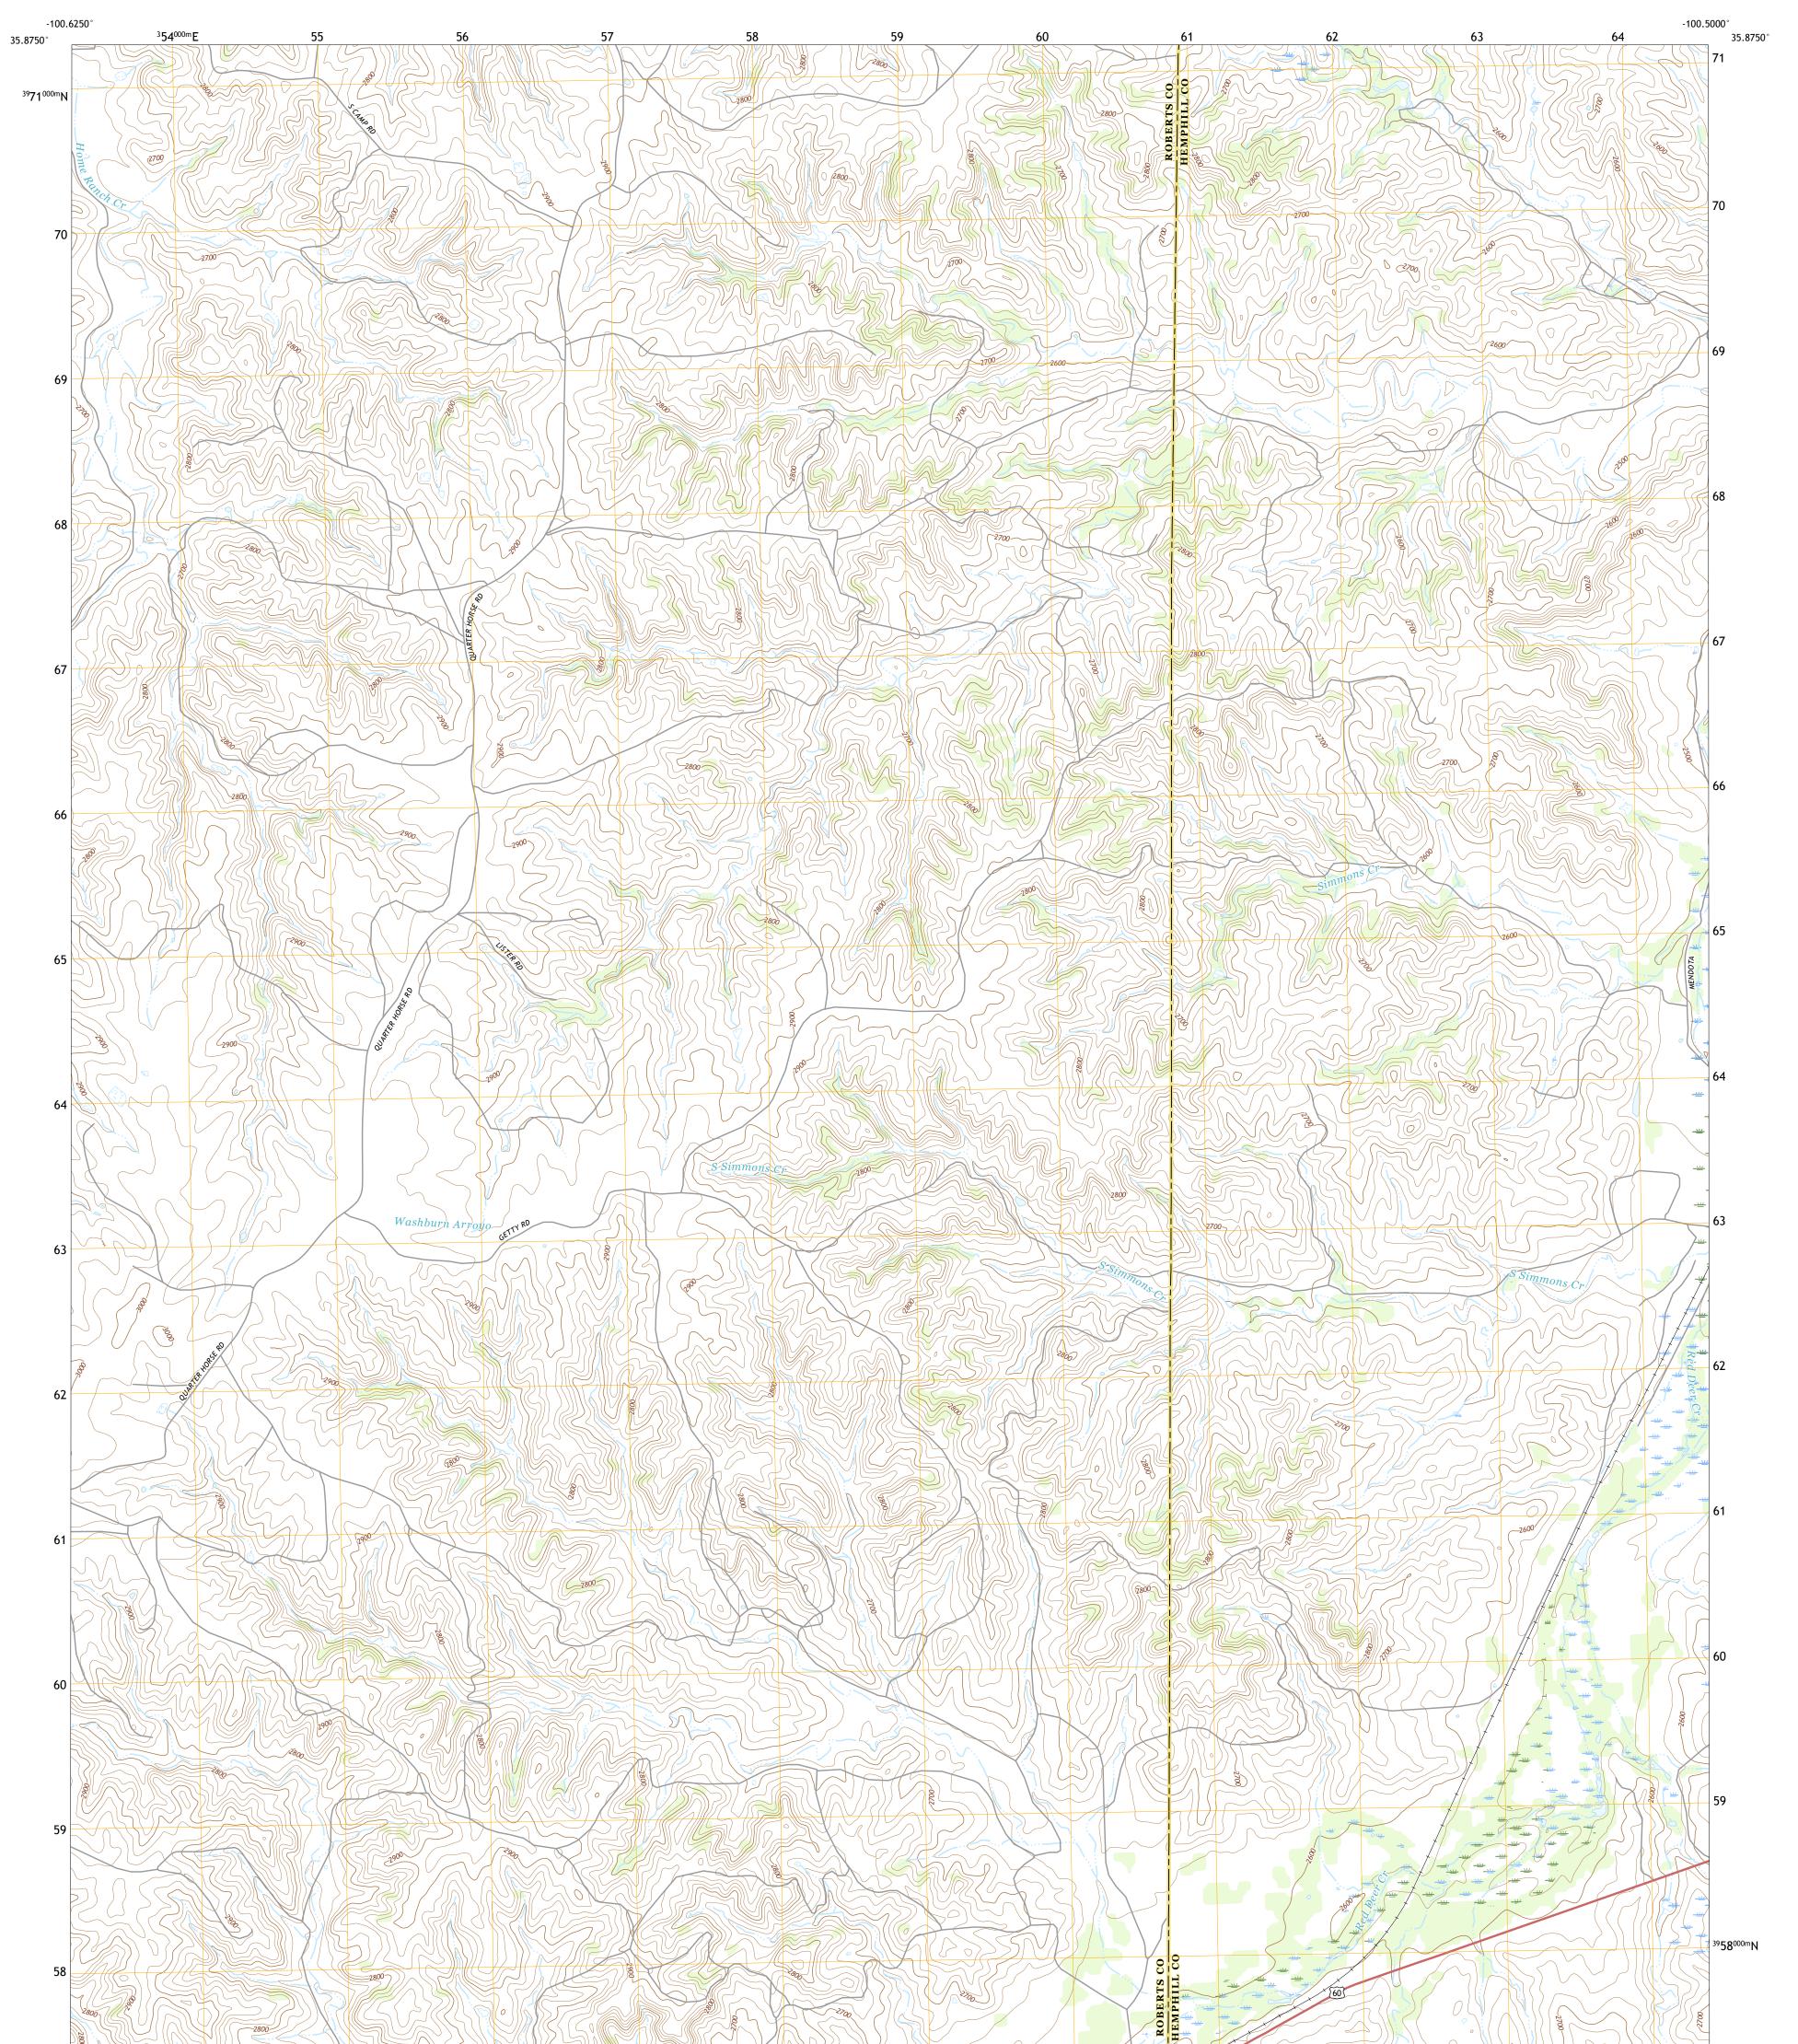

## U.S. DEPARTMENT OF THE INTERIOR U.S. GEOLOGICAL SURVEY

WASHBURN ARROYO QUADRANGLE TEXAS 7.5-MINUTE SERIES

Produced by the United States Geological Survey North American Datum of 1983 (NAD83) World Geodetic System of 1984 (WGS84). Projection and 1 000-meter grid:Universal Transverse Mercator, Zone 14S This map is not a legal document. Boundaries may be generalized for this map scale. Private lands within government reservations may not be shown. Obtain permission before entering private lands.

 Imagery......NAIP, September 2016 - November 2016

 Roads......U.S.
 Census
 Bureau, 2015

 Names......GNIS, Not
 Available

 Hydrography......National
 Hydrography
 Dataset, 2002

 Boundaries......National
 Elevation
 Dataset, 2002

 Boundaries.......RWS
 National
 Wetlands
 Inventory

 Wetlands........FWS
 National
 Wetlands
 Inventory
 2004
 - 2008