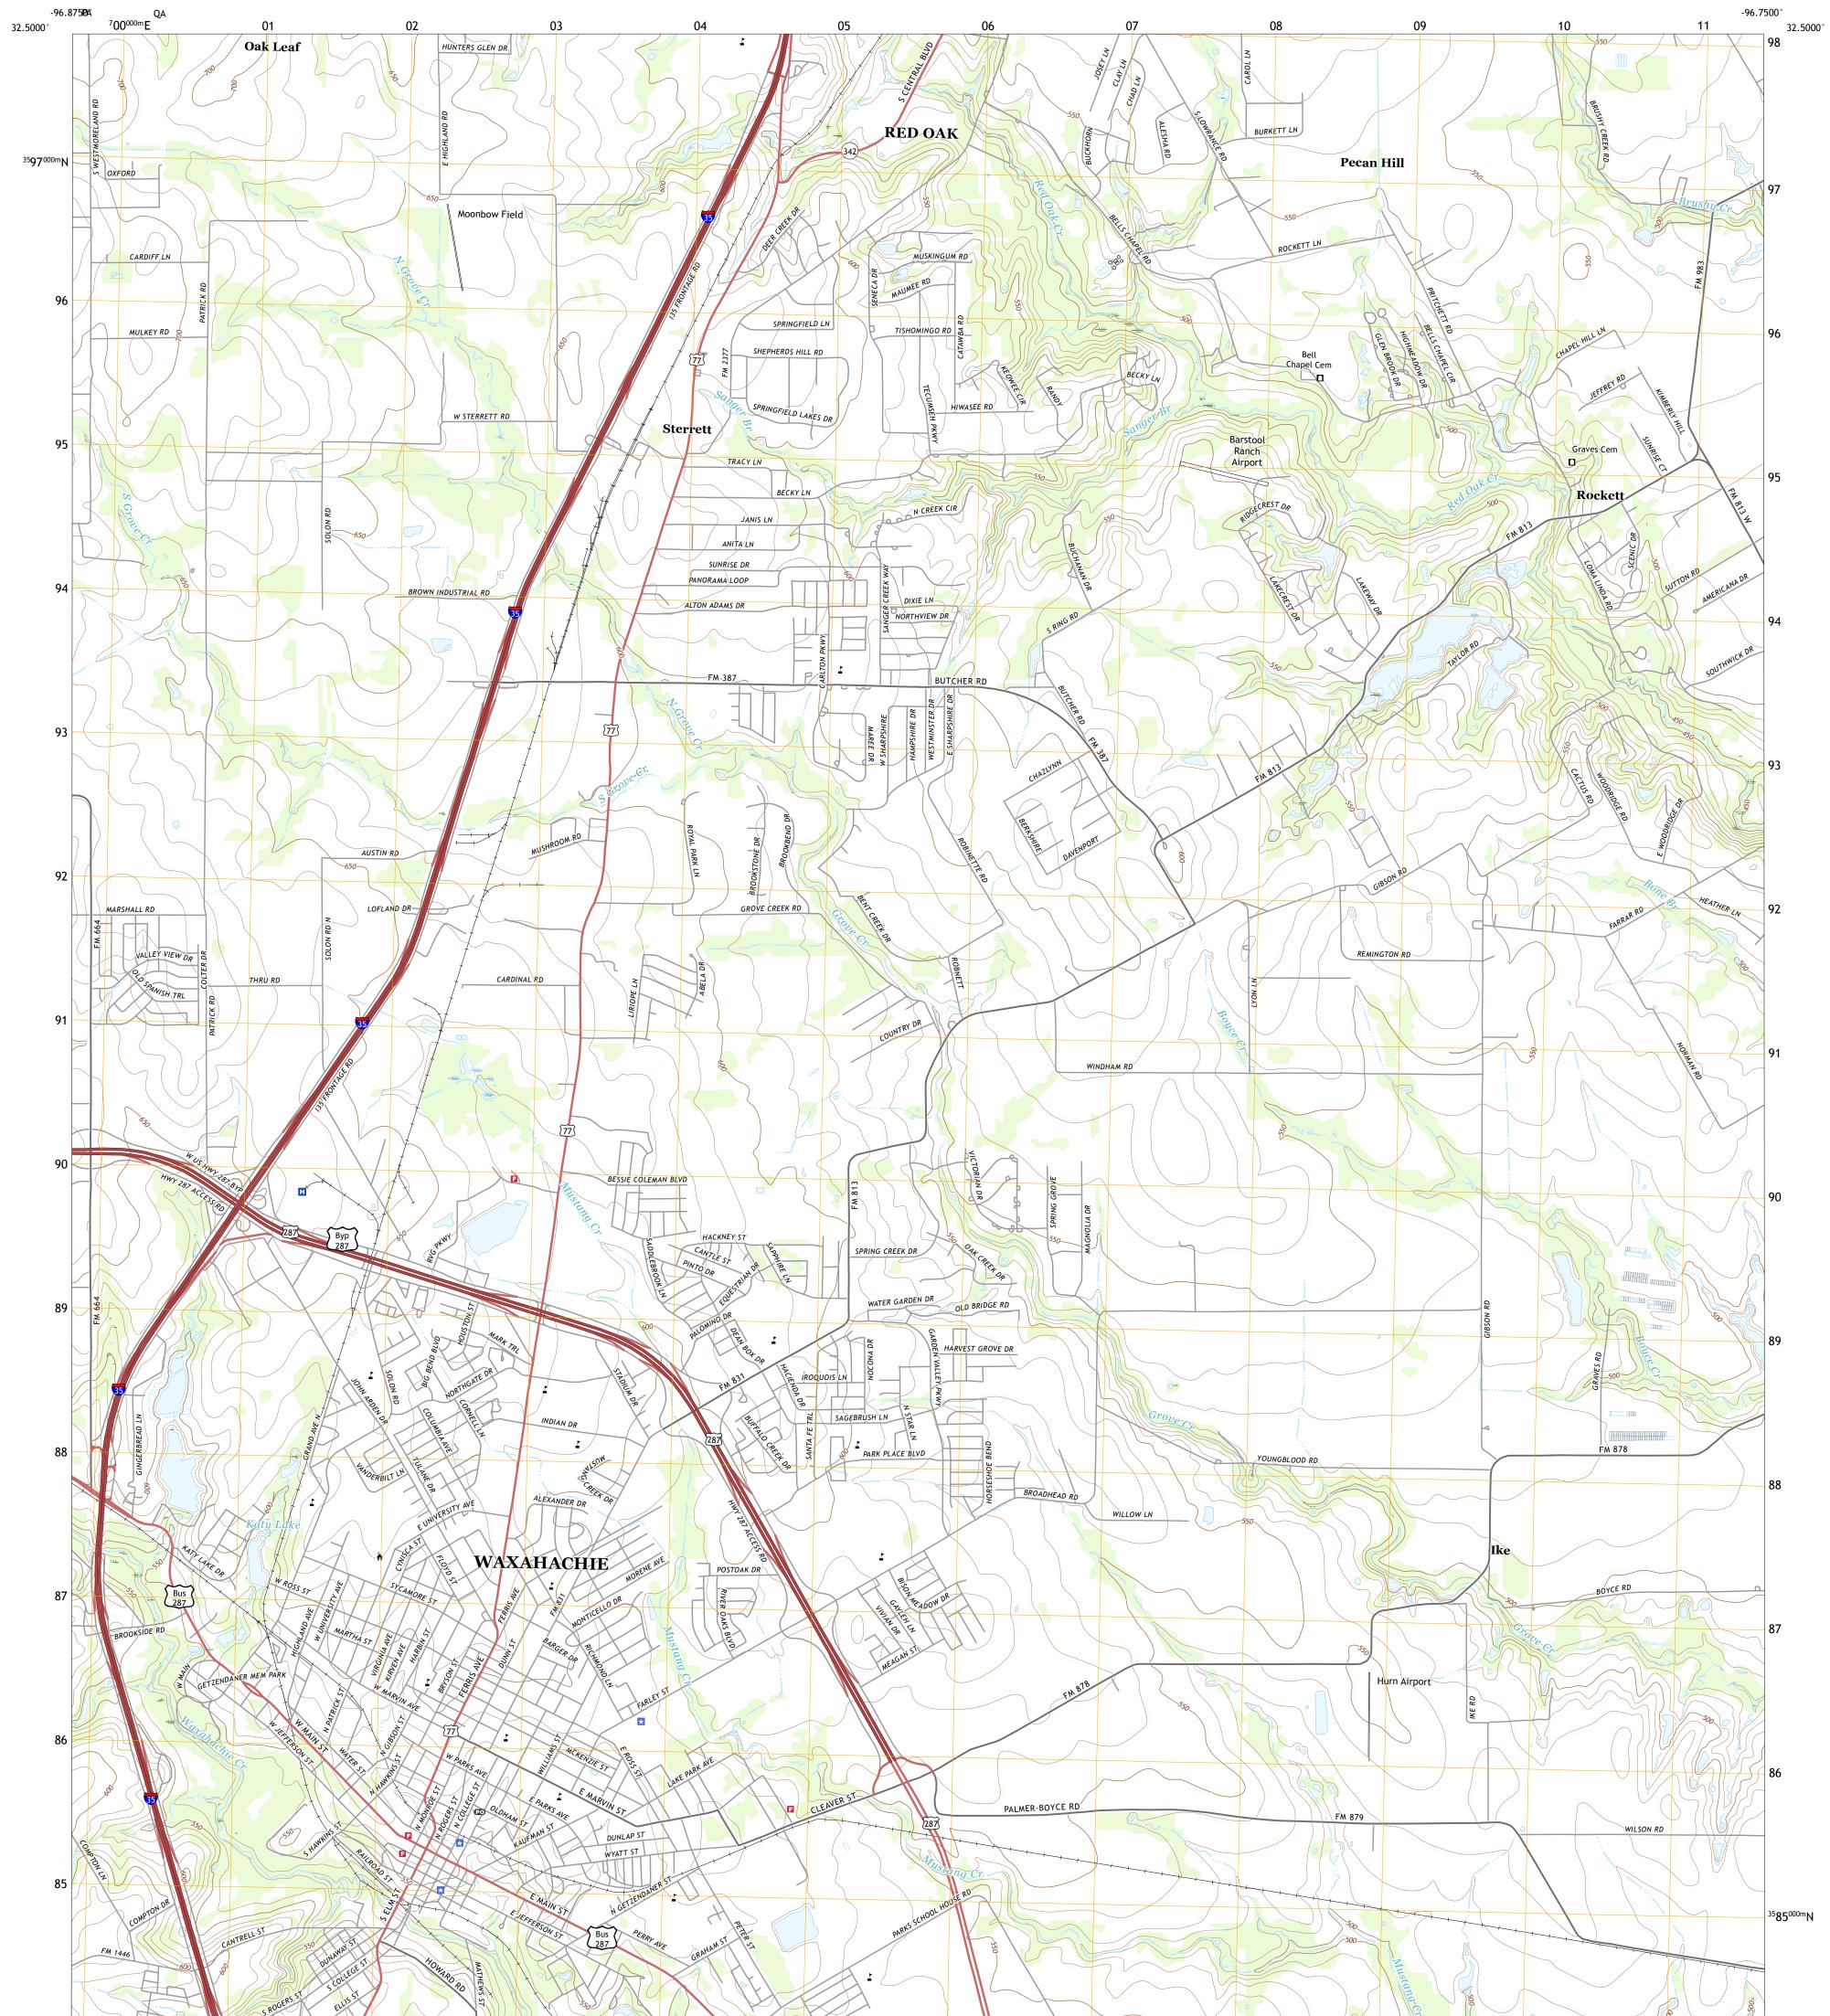

## U.S. DEPARTMENT OF THE INTERIOR U.S. GEOLOGICAL SURVEY

WAXAHACHIE QUADRANGLE TEXAS - ELLIS COUNTY 7.5-MINUTE SERIES

Produced by the United States Geological Survey North American Datum of 1983 (NAD83) World Geodetic System of 1984 (WGS84). Projection and 1 000-meter grid:Universal Transverse Mercator, Zone 14S This map is not a legal document. Boundaries may be generalized for this map scale. Private lands within government reservations may not be shown. Obtain permission before entering private lands.