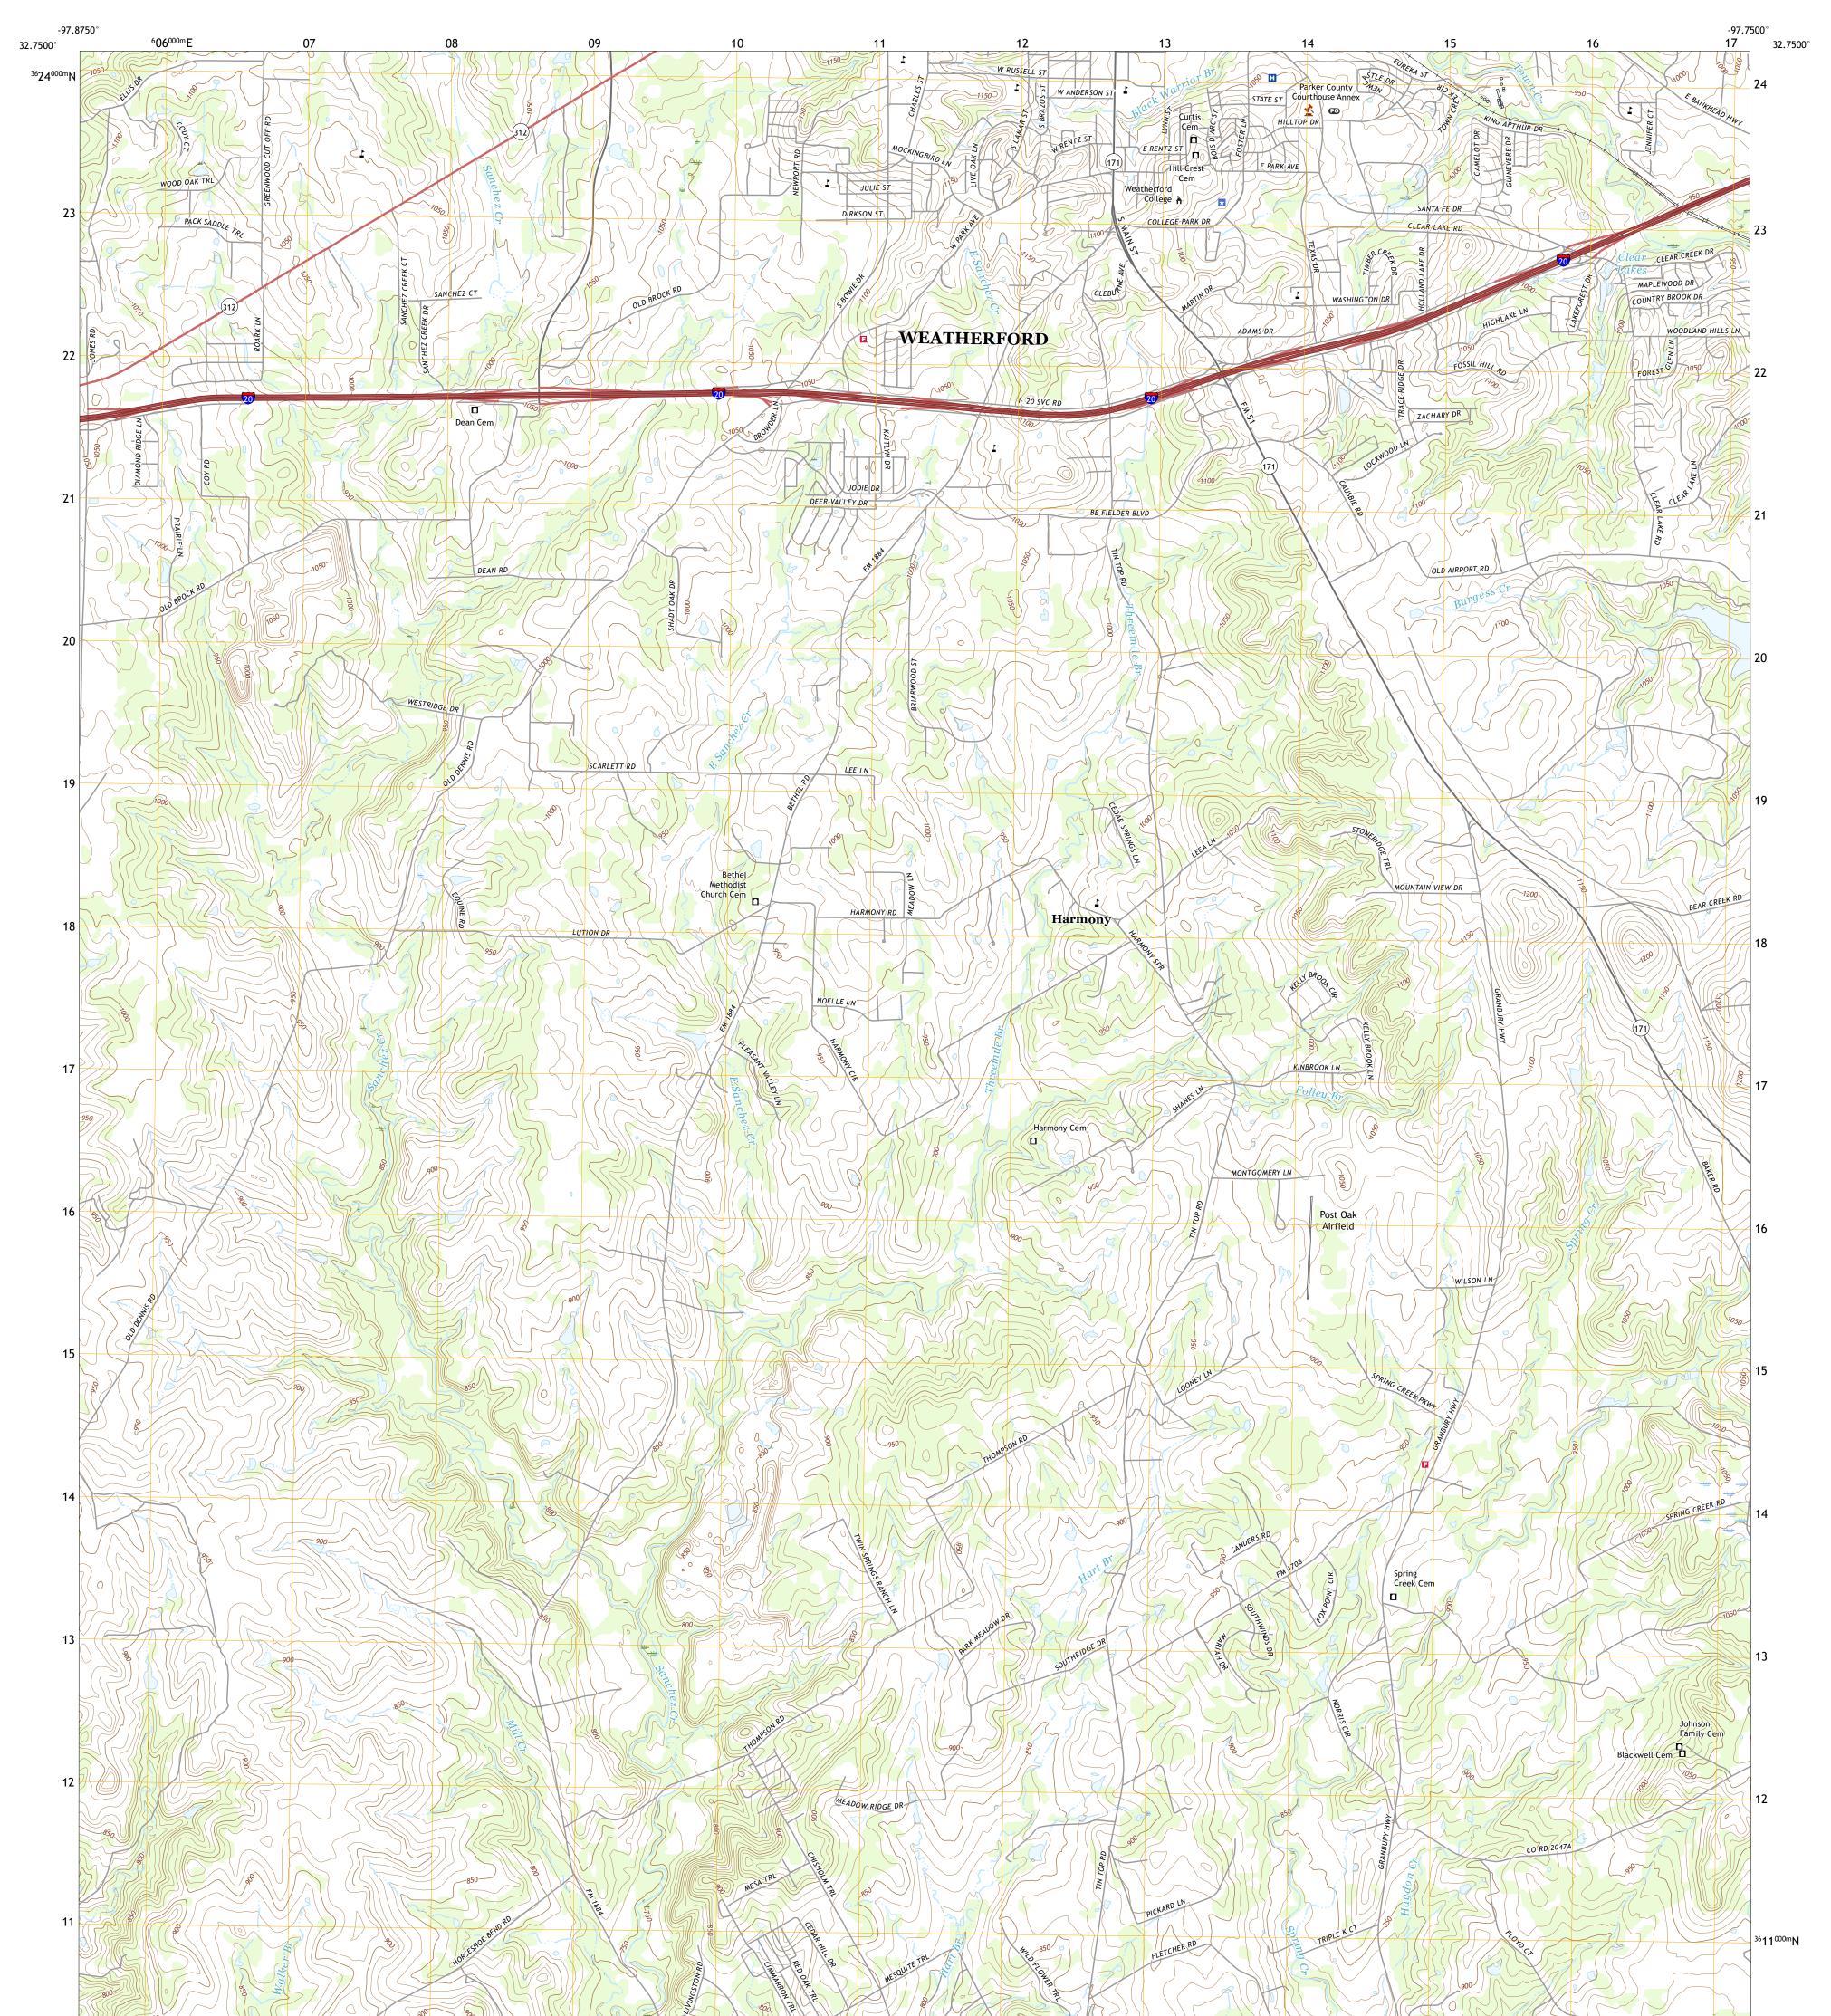

## U.S. DEPARTMENT OF THE INTERIOR U.S. GEOLOGICAL SURVEY

## WEATHERFORD SOUTH QUADRANGLE TEXAS - PARKER COUNTY 7.5-MINUTE SERIES

Produced by the United States Geological Survey North American Datum of 1983 (NAD83) World Geodetic System of 1984 (WGS84). Projection and 1 000-meter grid:Universal Transverse Mercator, Zone 14S This map is not a legal document. Boundaries may be generalized for this map scale. Private lands within government reservations may not be shown. Obtain permission before entering private lands.

Imagery......NAIP, September 2016 - November 2016Roads......U.S. Census Bureau, 2015 - 2018Names......GNIS, 1979 - 2022Hydrography.....National Hydrography Dataset, 2000 - 2018Contours.....National Elevation Dataset, 2021Boundaries.....Multiple sources; see metadata file 2019 - 2021Wetlands.....FWS National Wetlands Inventory Not Available