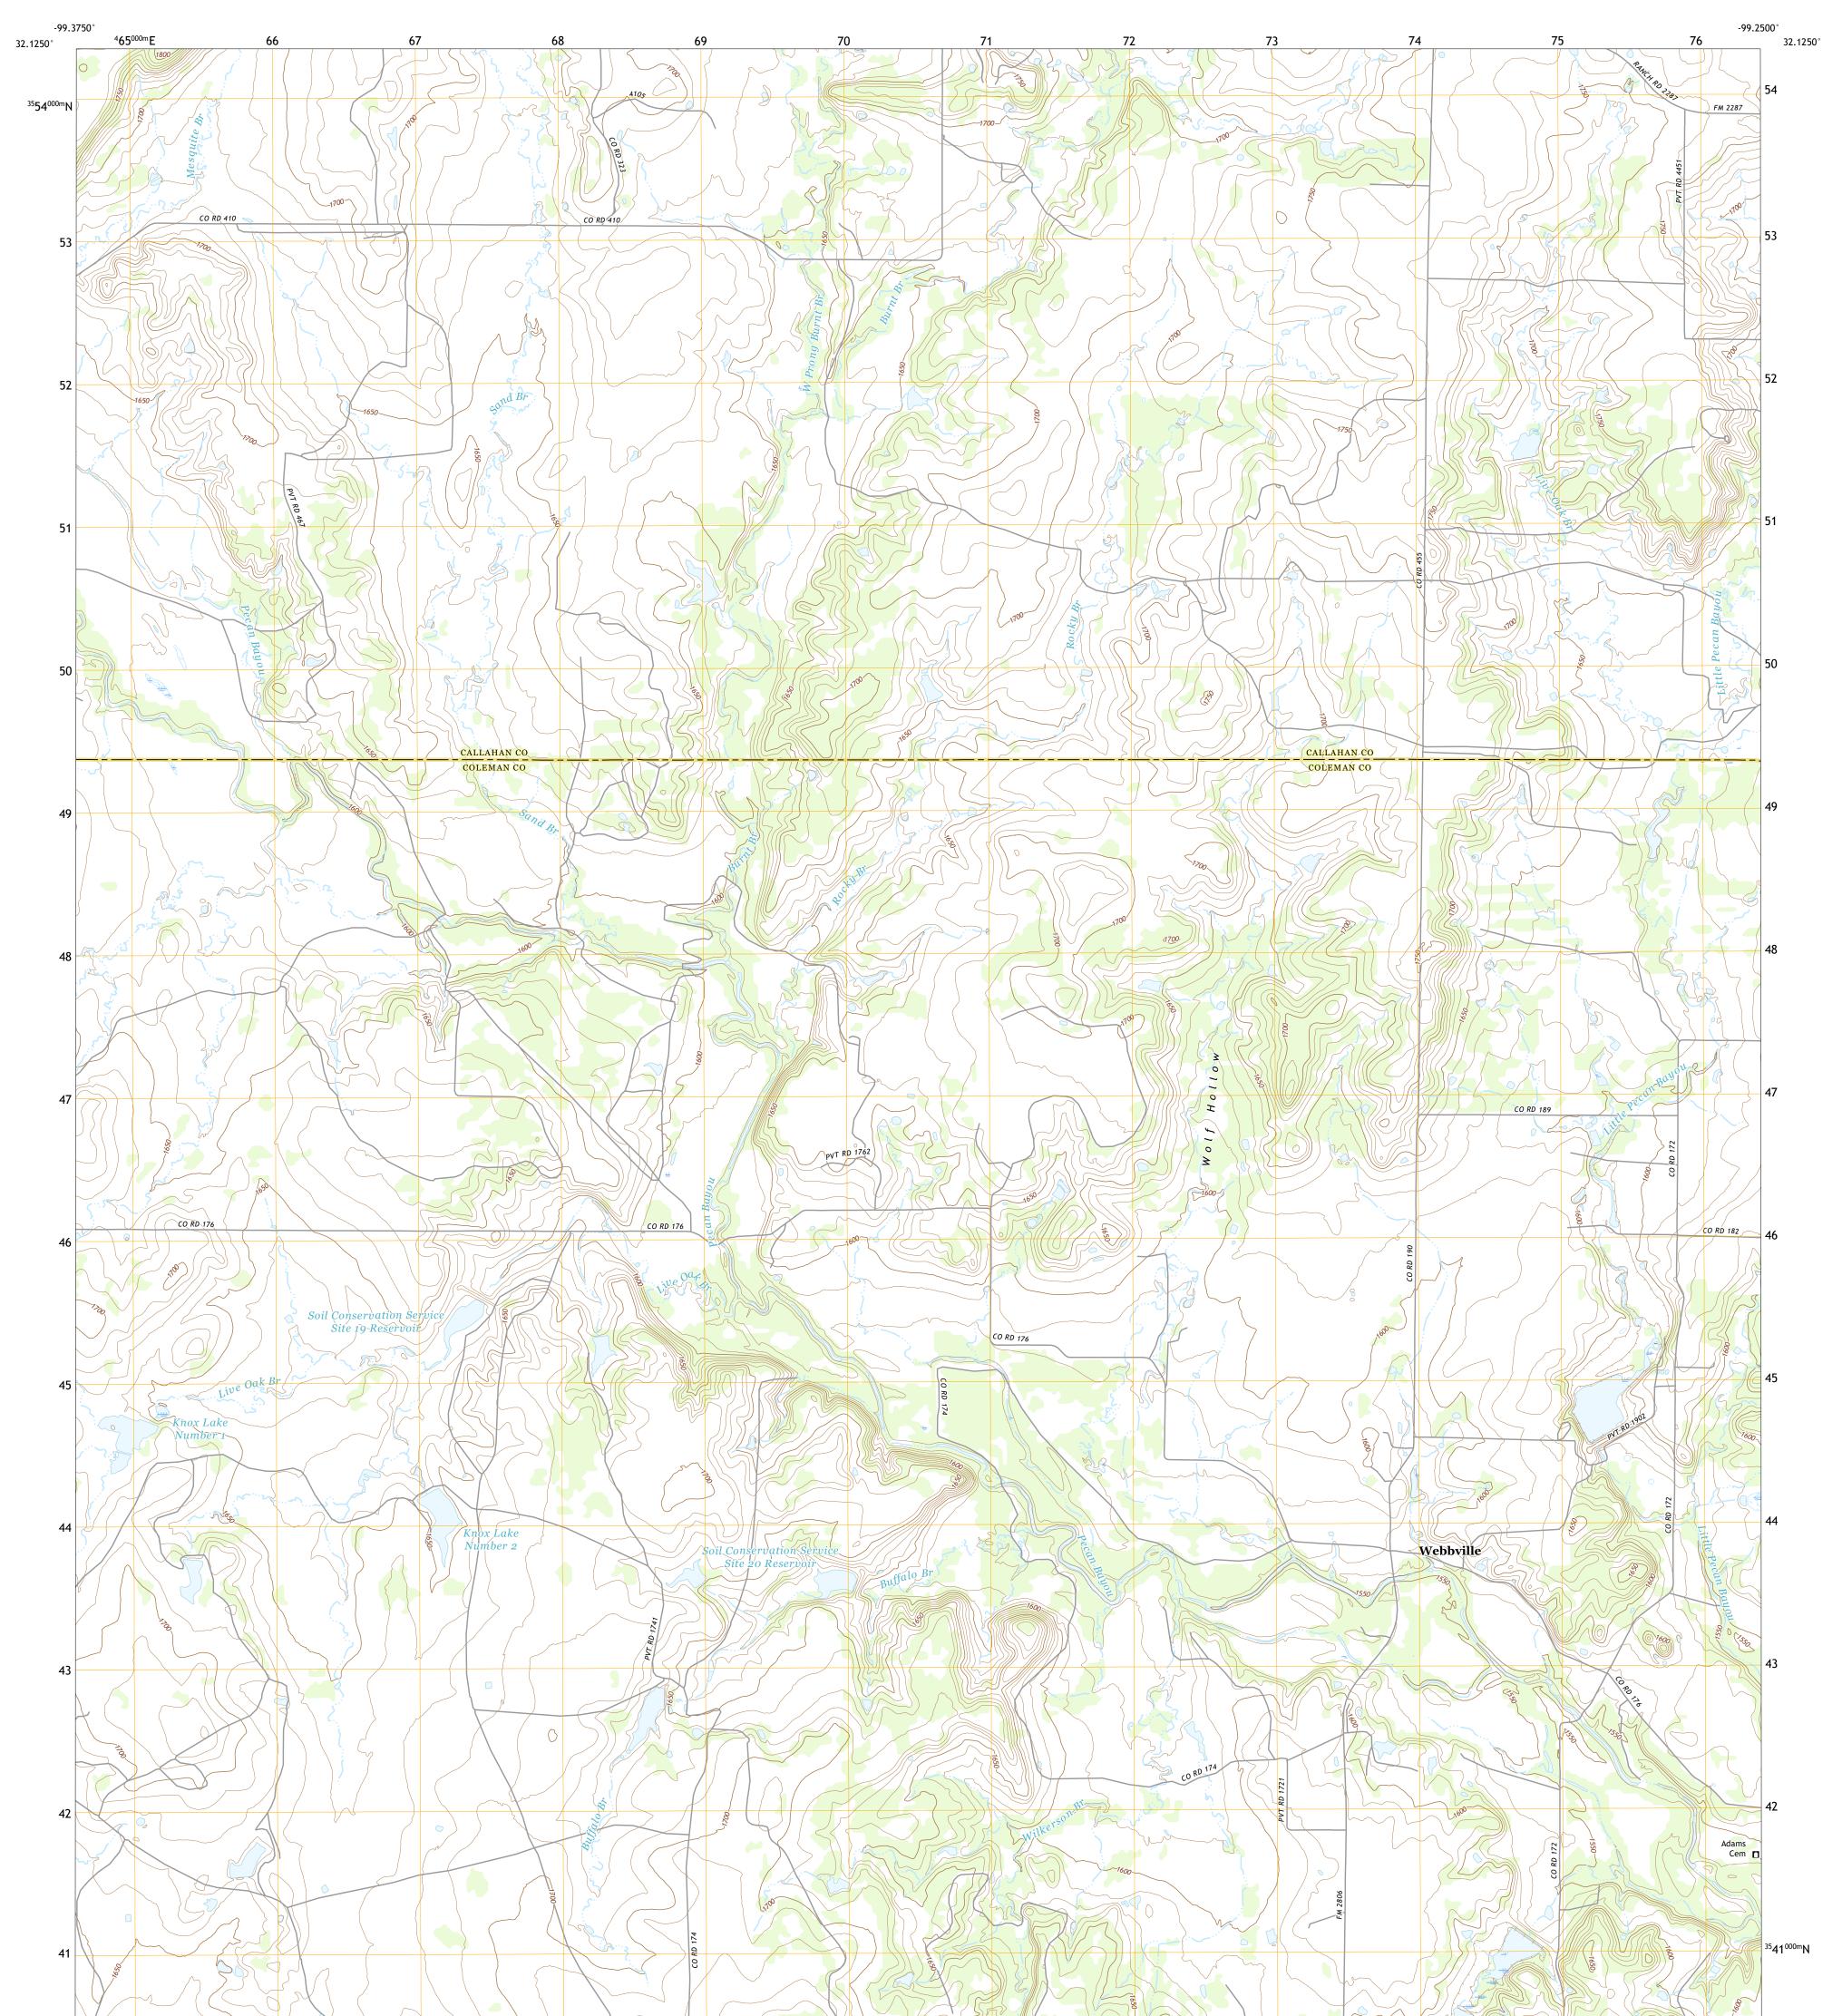

## U.S. DEPARTMENT OF THE INTERIOR U.S. GEOLOGICAL SURVEY

WEBBVILLE QUADRANGLE TEXAS 7.5-MINUTE SERIES

Produced by the United States Geological Survey North American Datum of 1983 (NAD83) World Geodetic System of 1984 (WGS84). Projection and 1 000-meter grid:Universal Transverse Mercator, Zone 14S\14R This map is not a legal document. Boundaries may be generalized for this map scale. Private lands within government reservations may not be shown. Obtain permission before entering private lands.