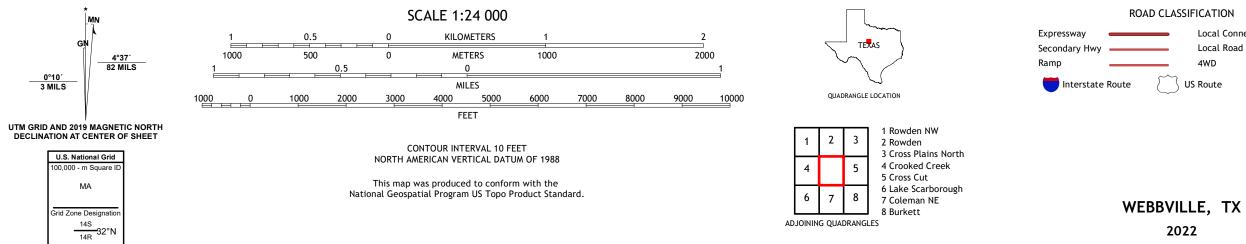

0°10′ 3 MILS

ROAD CLASSIFICATION Local Connector \_\_\_\_ Local Road \_\_\_\_\_ 4WD US Route State Route