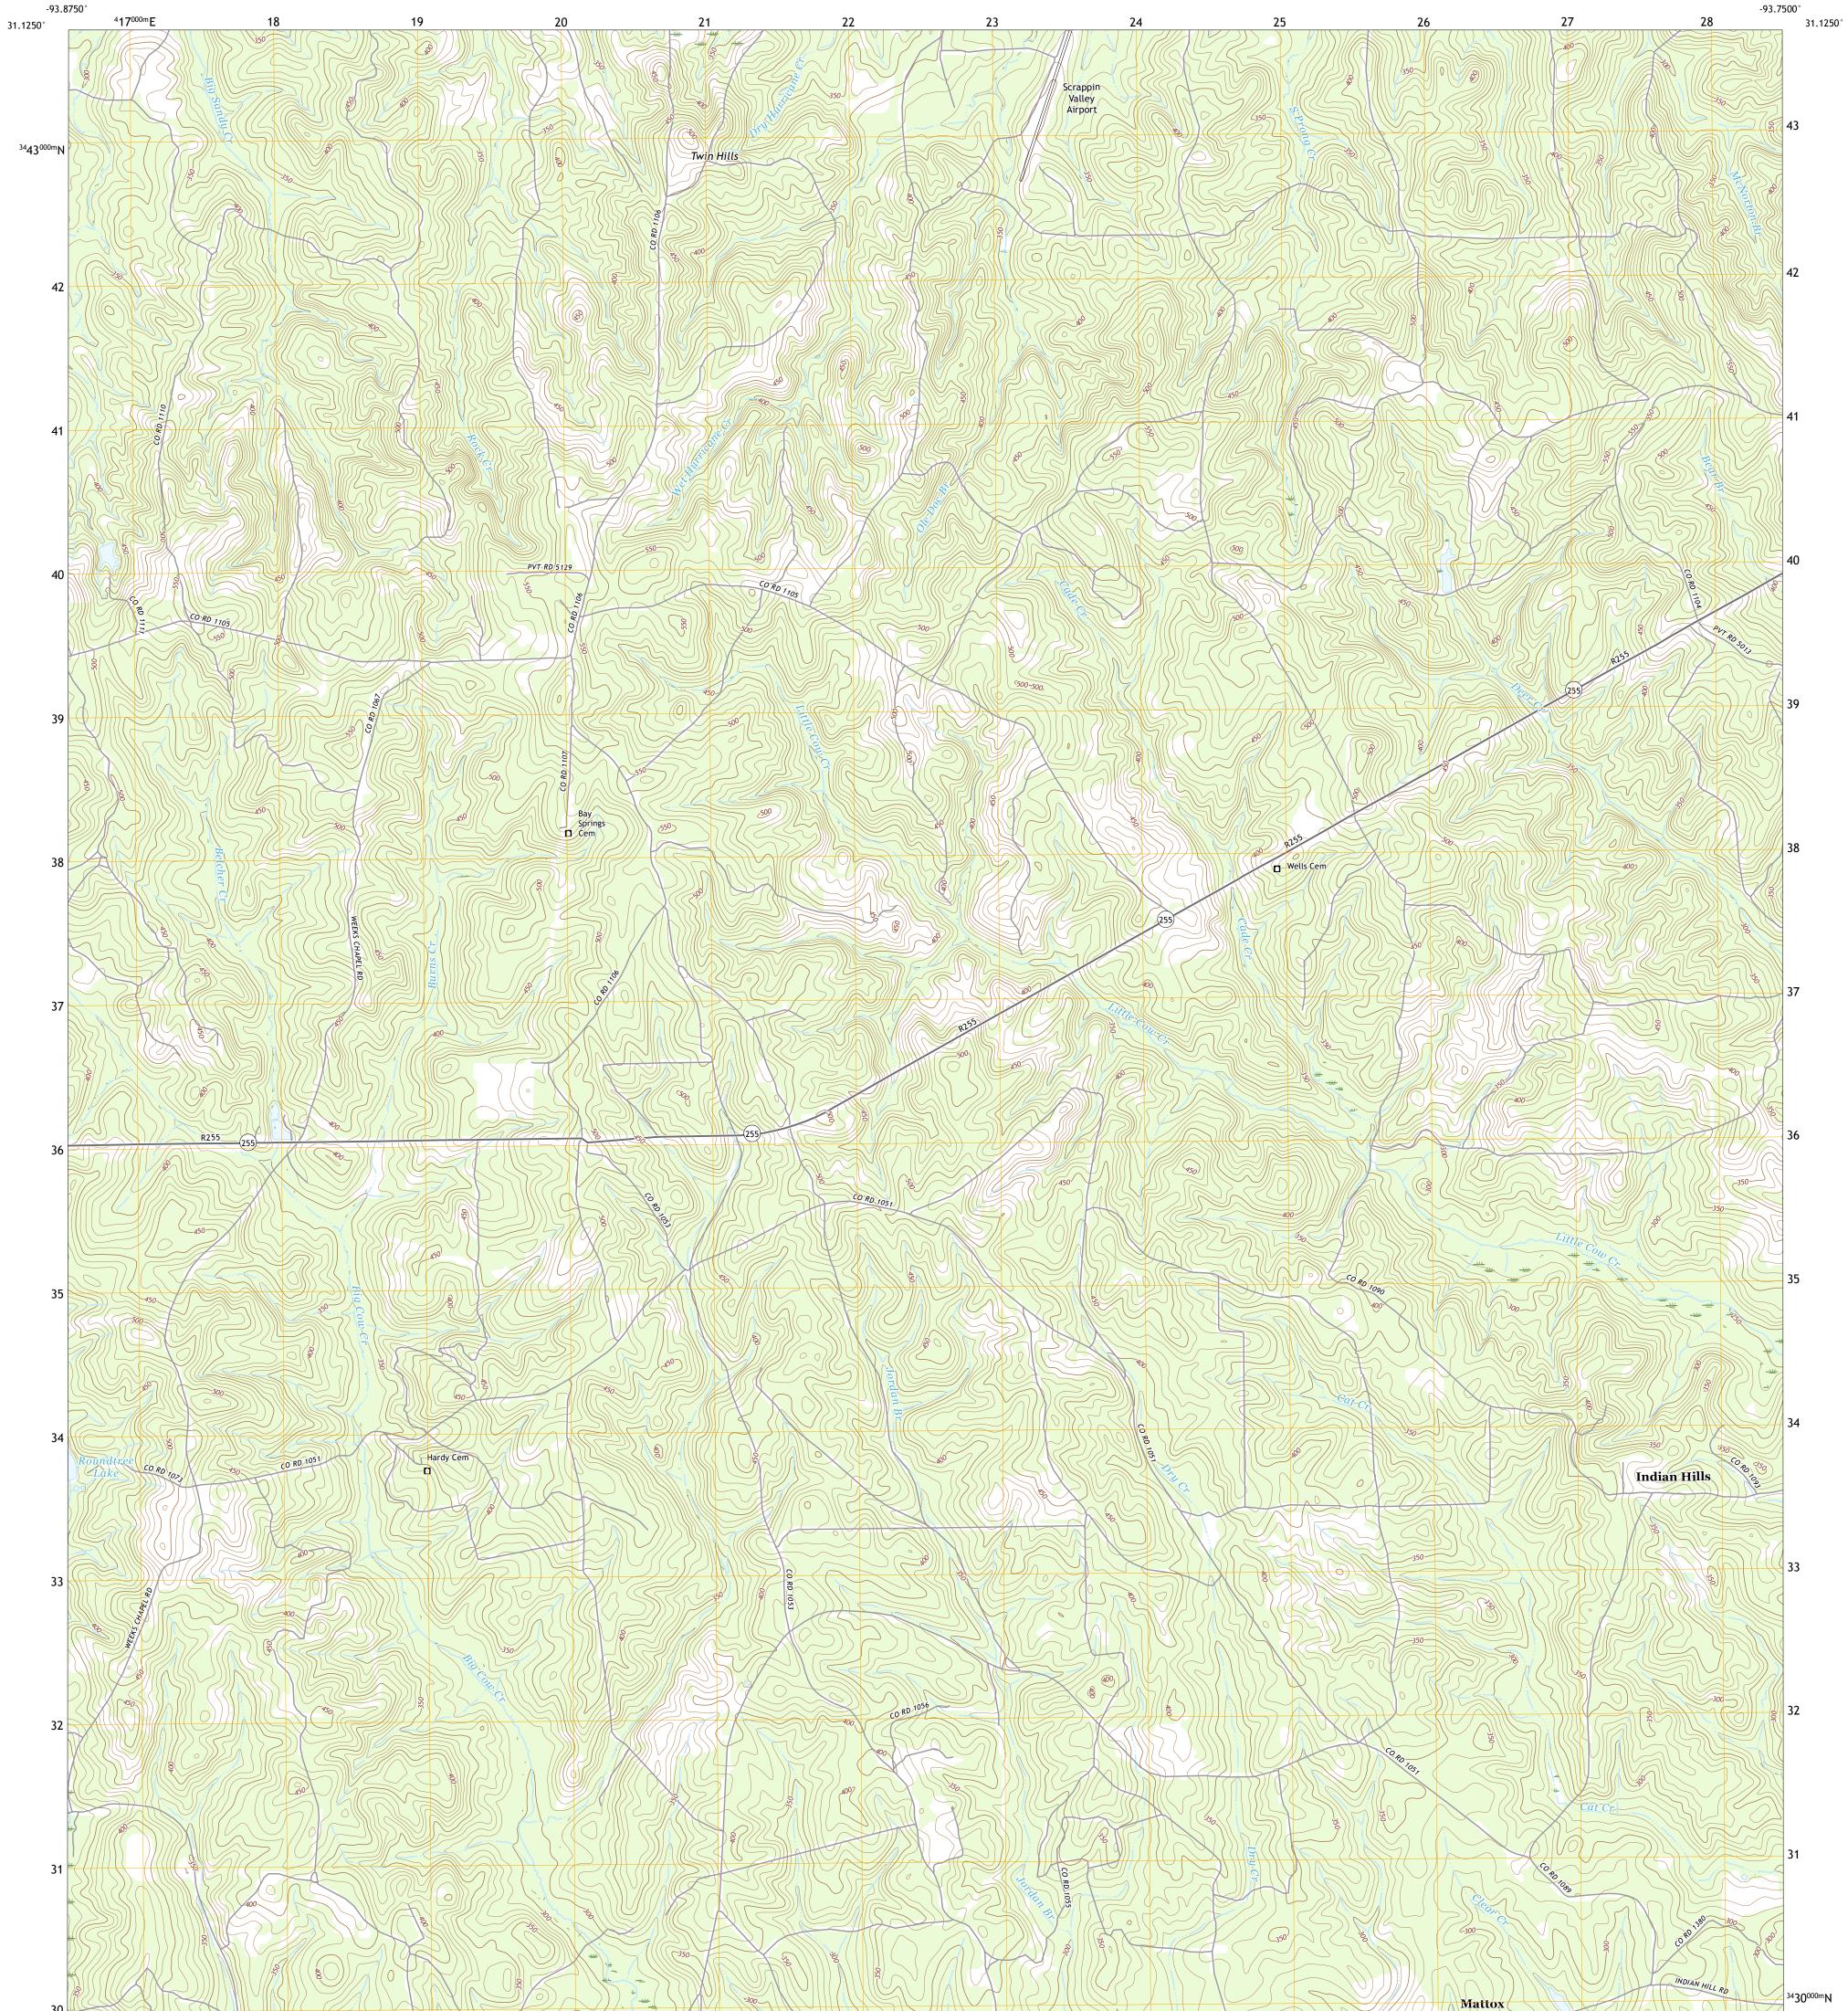

## U.S. DEPARTMENT OF THE INTERIOR U.S. GEOLOGICAL SURVEY

WEEKS SETTLEMENT QUADRANGLE TEXAS - NEWTON COUNTY 7.5-MINUTE SERIES

Produced by the United States Geological Survey North American Datum of 1983 (NAD83) World Geodetic System of 1984 (WGS84). Projection and 1 000-meter grid:Universal Transverse Mercator, Zone 15R This map is not a legal document. Boundaries may be generalized for this map scale. Private lands within government reservations may not be shown. Obtain permission before entering private lands.