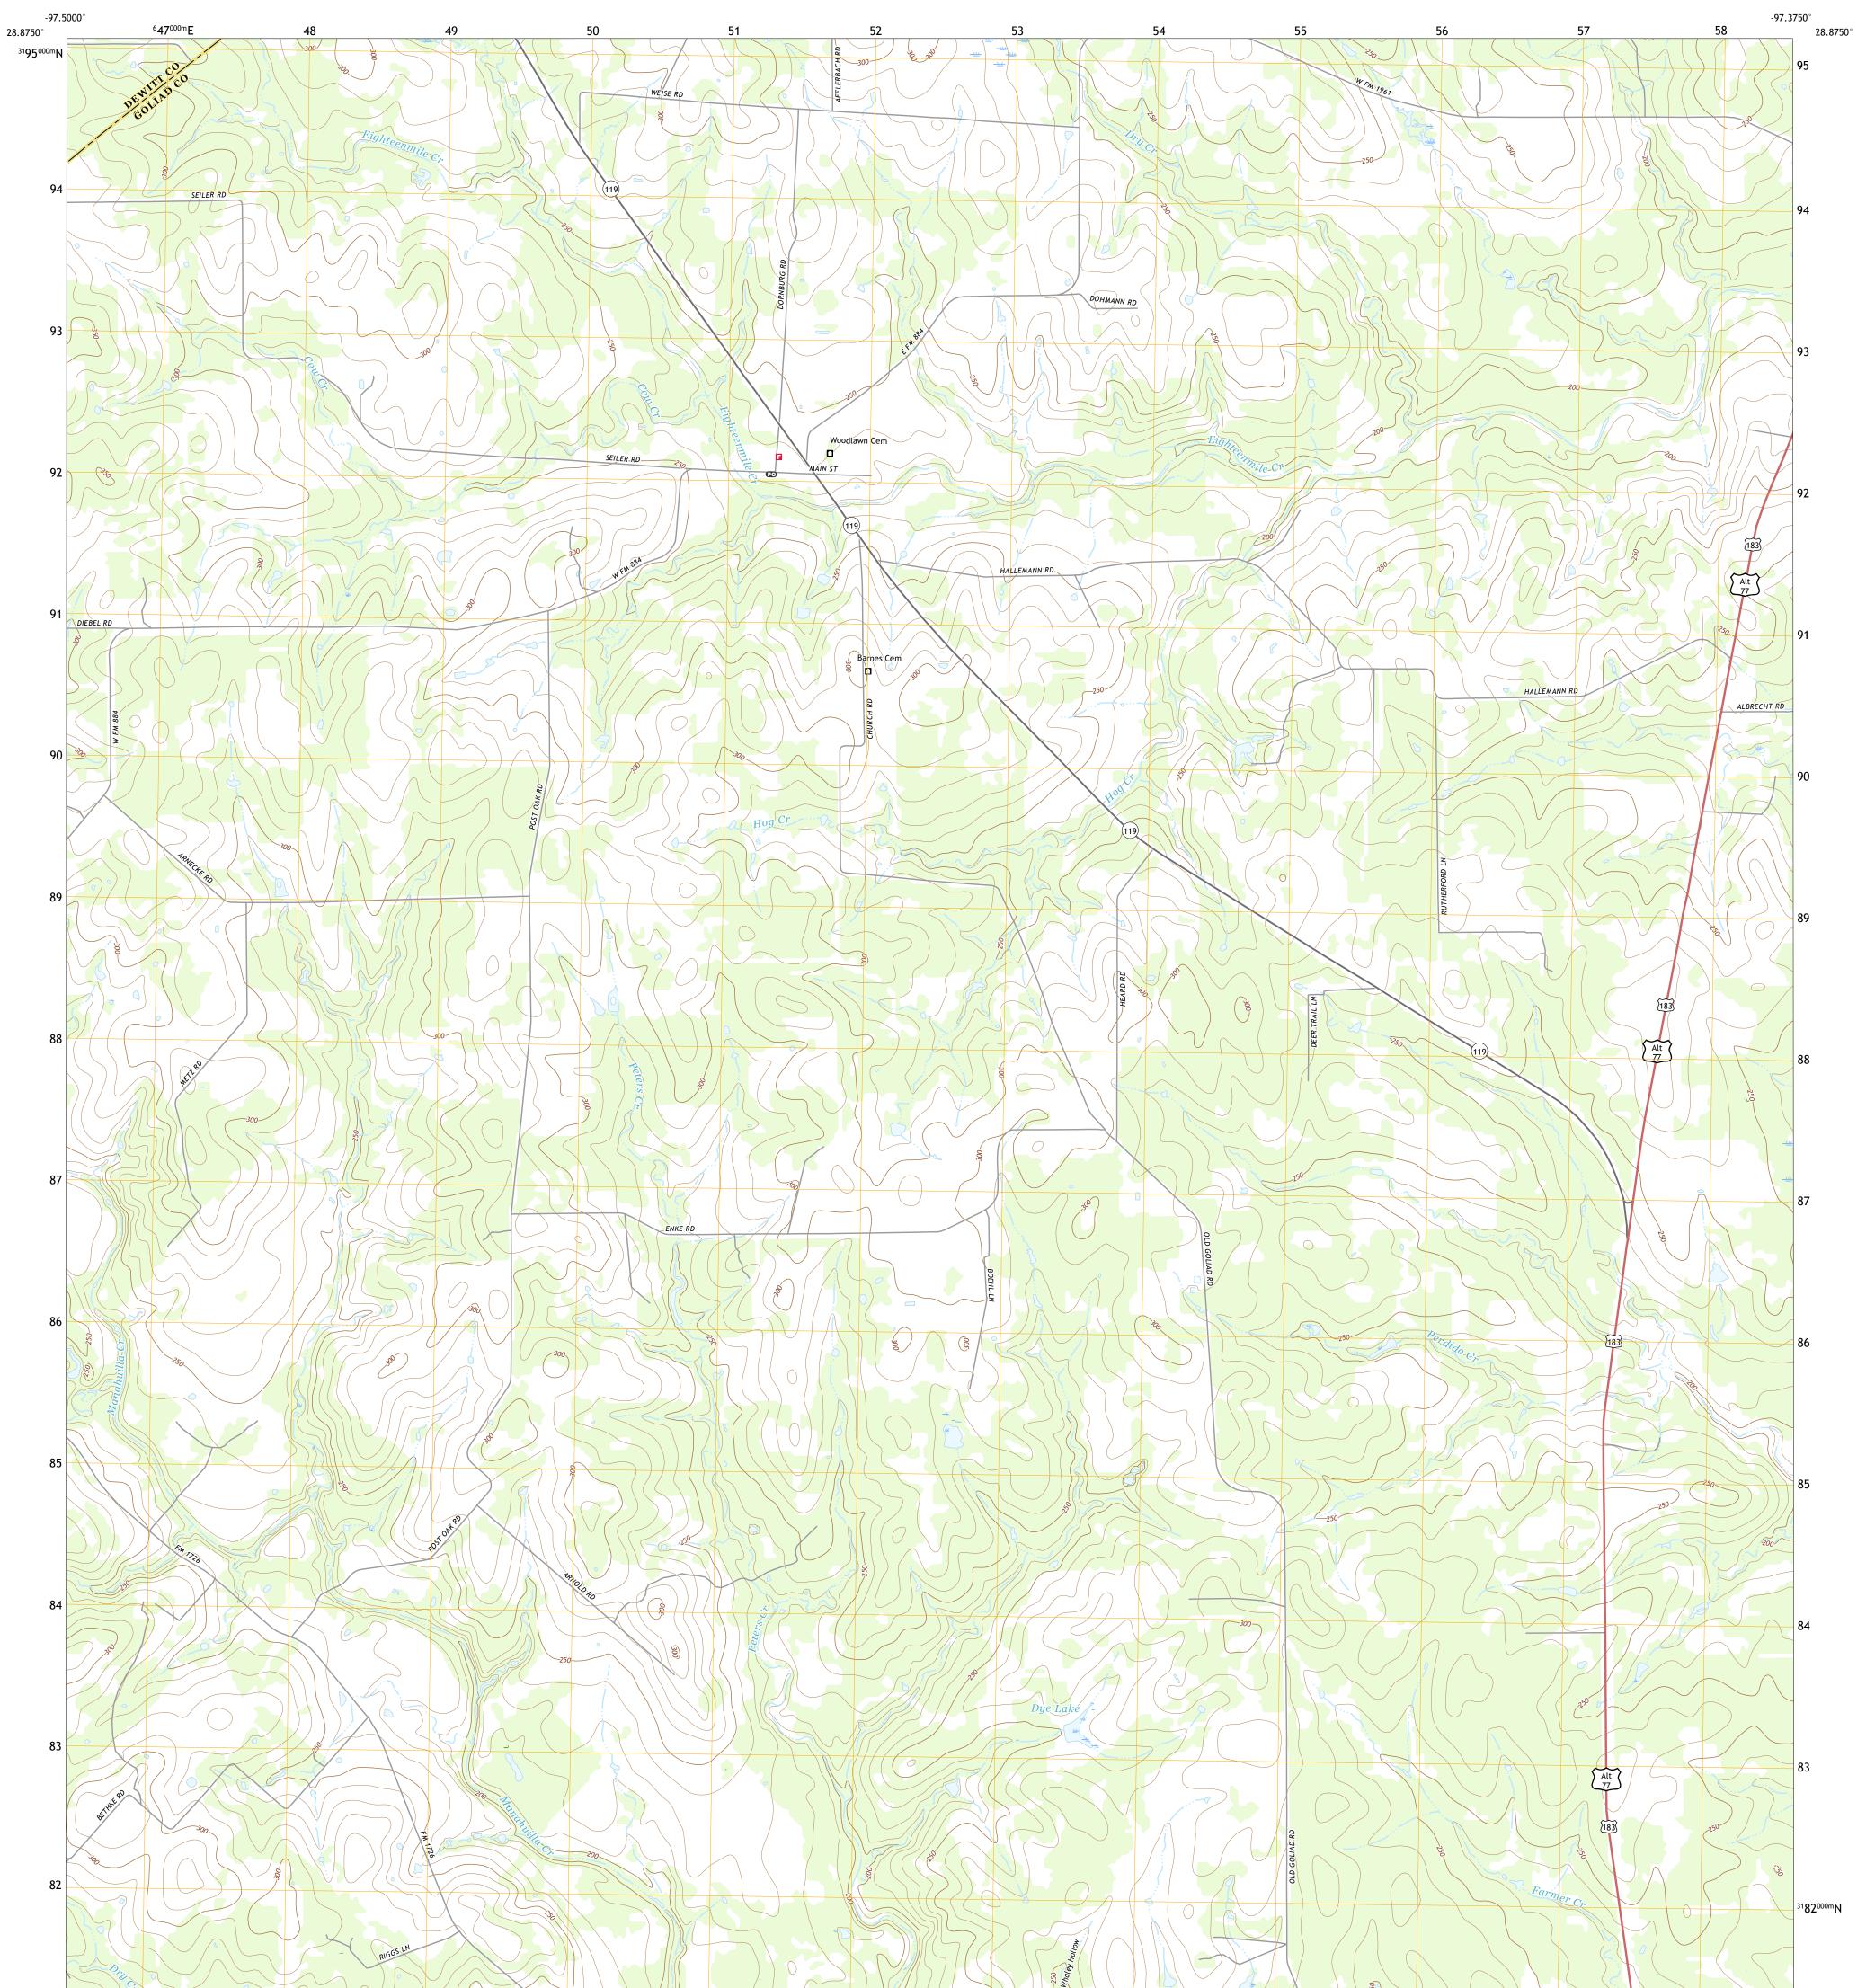

## U.S. DEPARTMENT OF THE INTERIOR U.S. GEOLOGICAL SURVEY

WEESATCHE QUADRANGLE TEXAS 7.5-MINUTE SERIES

**Produced by the United States Geological Survey** North American Datum of 1983 (NAD83) World Geodetic System of 1984 (WGS84). Projection and 1 000-meter grid:Universal Transverse Mercator, Zone 14R This map is not a legal document. Boundaries may be generalized for this map scale. Private lands within government reservations may not be shown. Obtain permission before entering private lands.