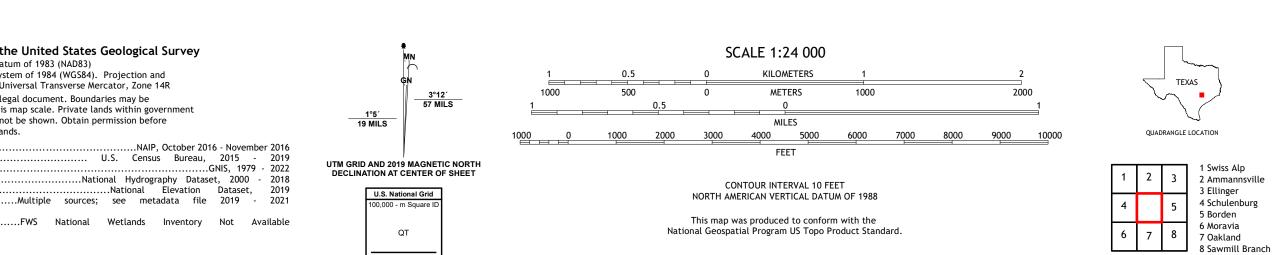

07

Produced by the United States Geological Survey

generalized for this map scale. Private lands within government reservations may not be shown. Obtain permission before

Grid Zone Designation

North American Datum of 1983 (NAD83) World Geodetic System of 1984 (WGS84). Projection and 1 000-meter grid:Universal Transverse Mercator, Zone 14R

This map is not a legal document. Boundaries may be

entering private lands.

Hydrography.....

Imagery.... Roads..... Names.....

Boundaries...

29.6250°

-96.8750°

ADJOINING QUADRANGLES