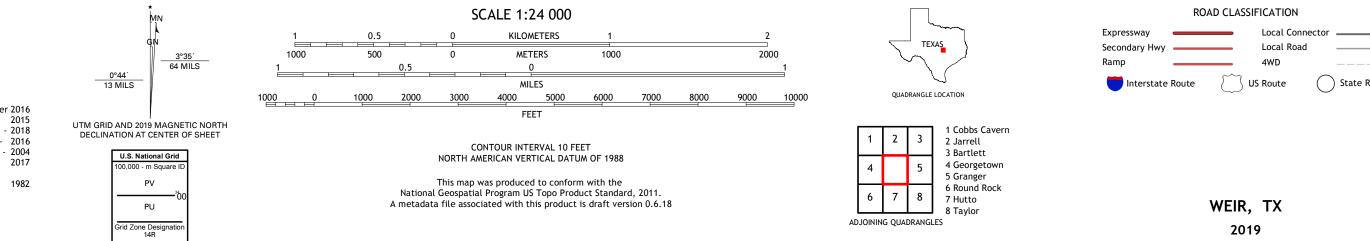

## U.S. DEPARTMENT OF THE INTERIOR U.S. GEOLOGICAL SURVEY

WEIR QUADRANGLE TEXAS - WILLIAMSON COUNTY 7.5-MINUTE SERIES

Produced by the United States Geological Survey North American Datum of 1983 (NAD83) World Geodetic System of 1984 (WGS84). Projection and 1 000-meter grid:Universal Transverse Mercator, Zone 14R This map is not a legal document. Boundaries may be generalized for this map scale. Private lands within government reservations may not be shown. Obtain permission before entering private lands.

## NSN. 7 6 4 3 0 1 6 3 9 8 8 3 2 NGA REF NO. US GS X 2 4 K 7 2 0 0 6

\_

State Route