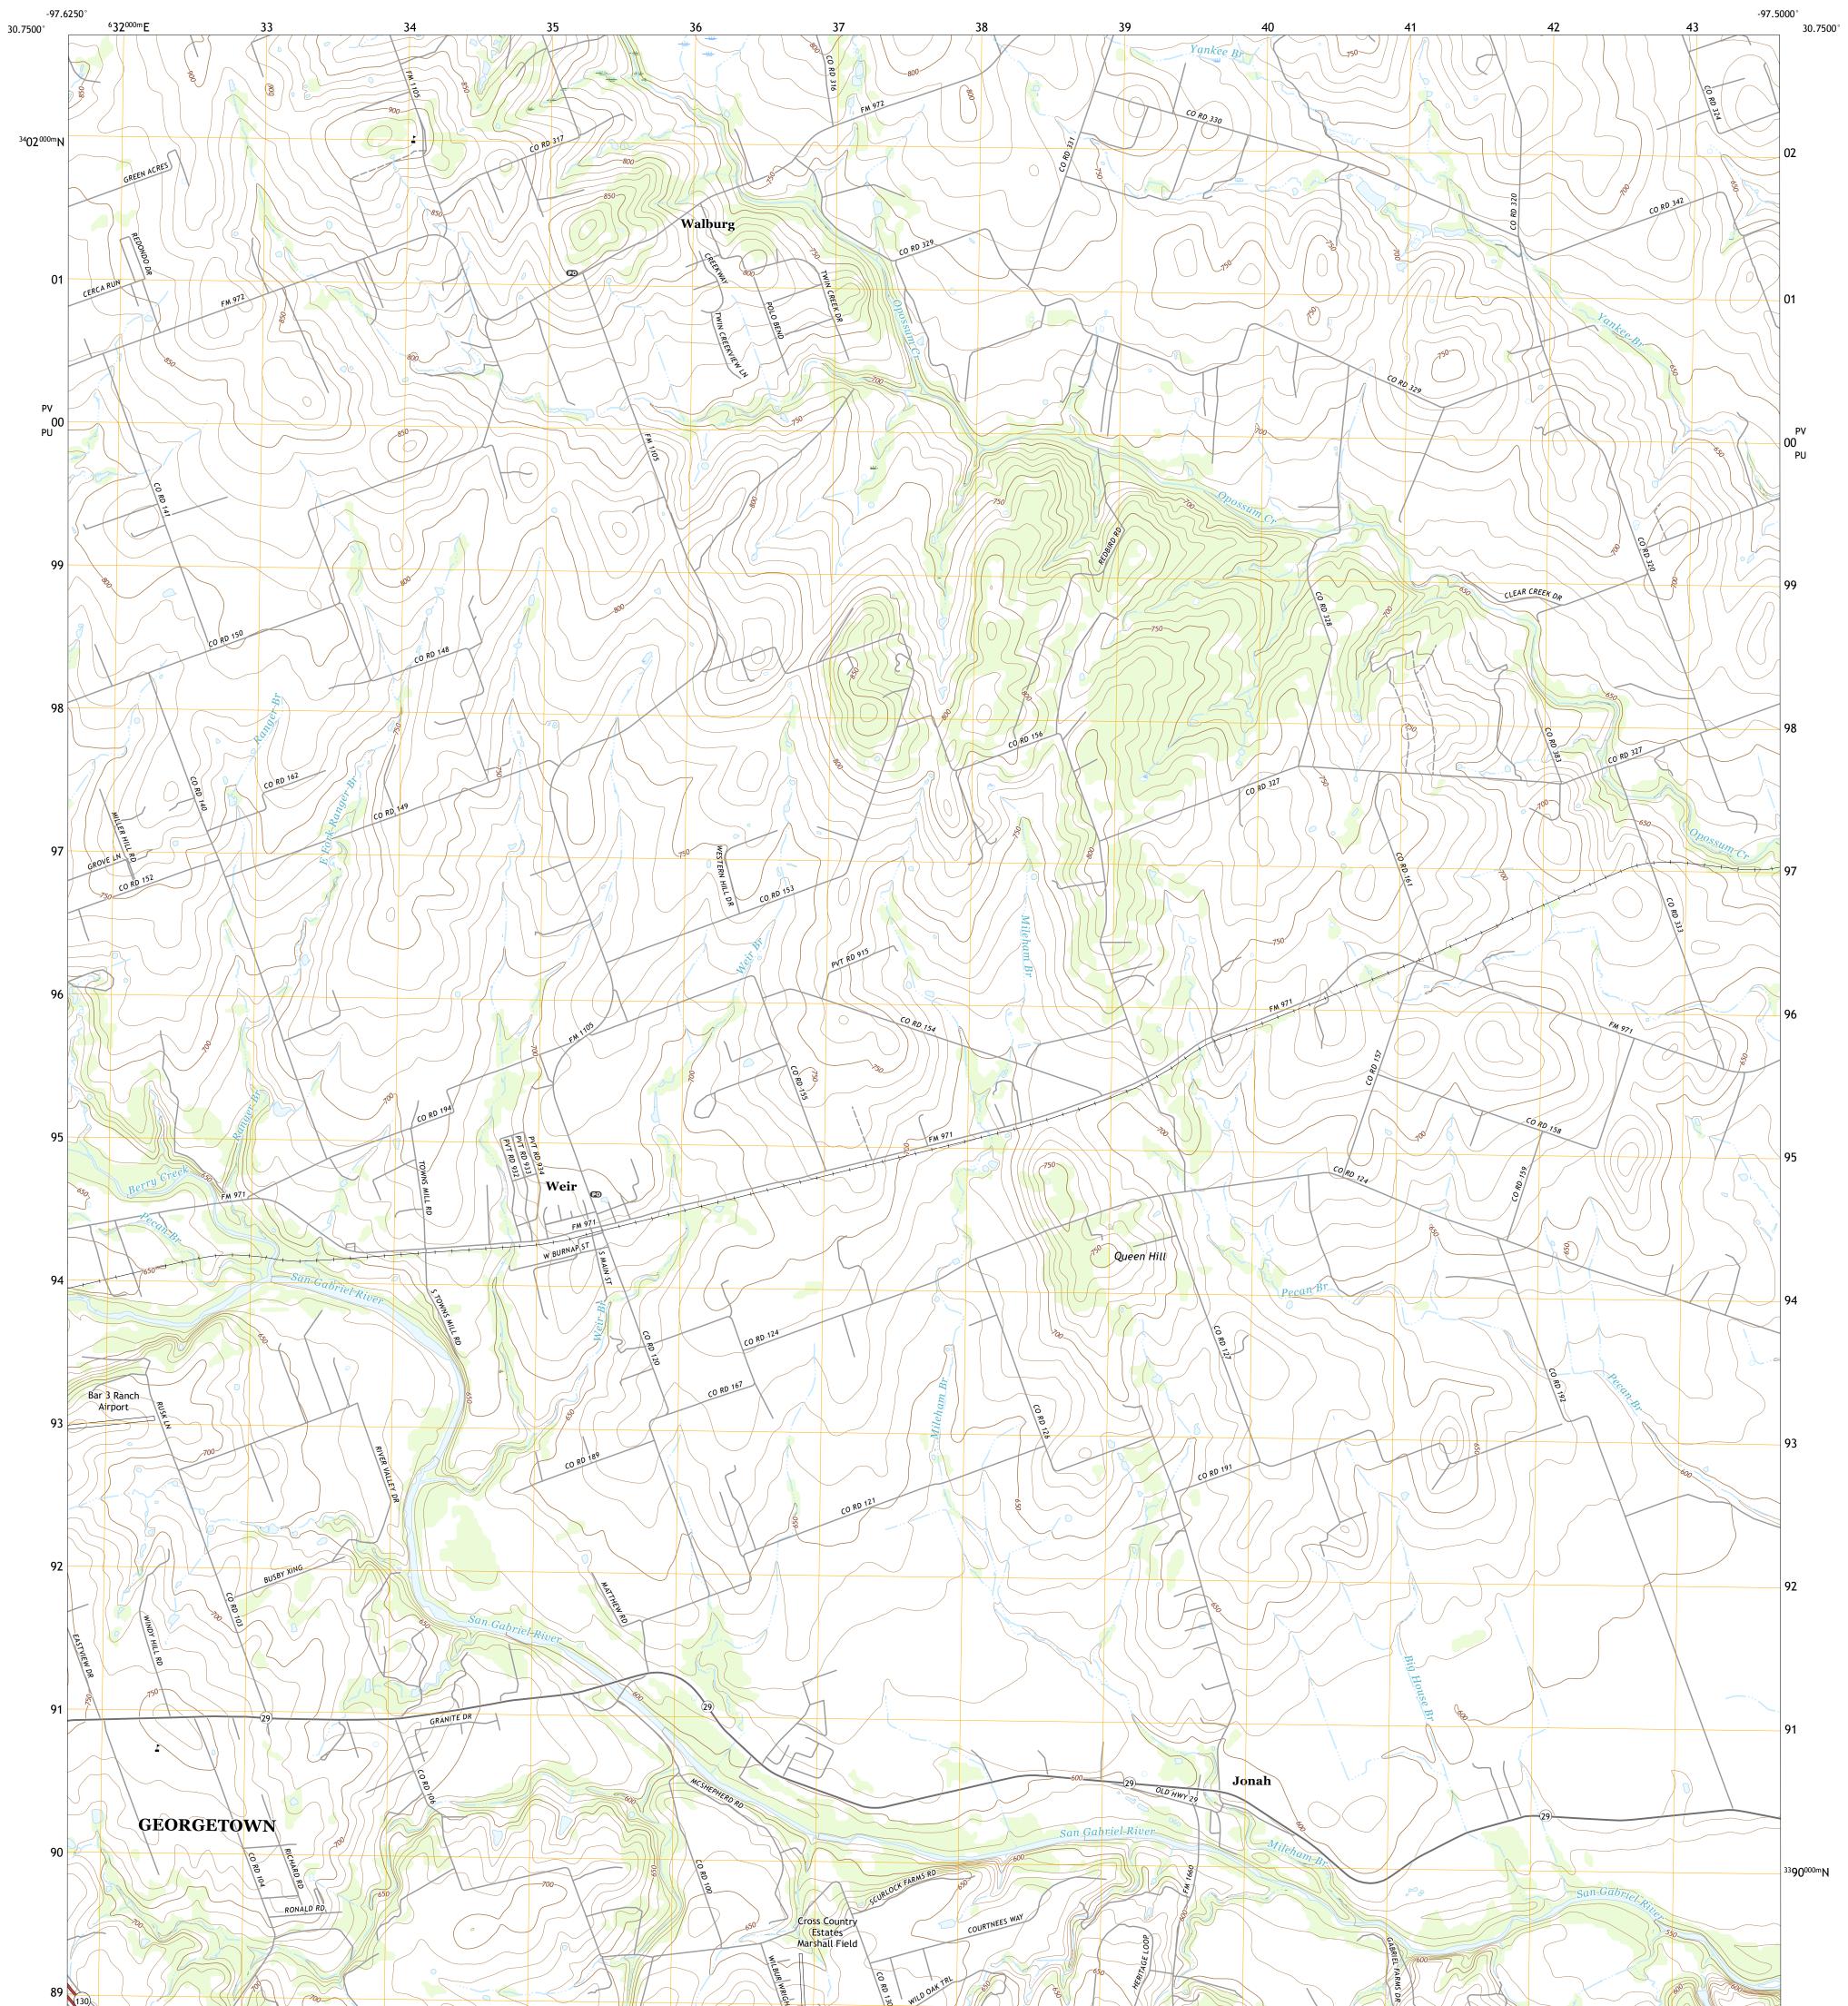

## U.S. DEPARTMENT OF THE INTERIOR U.S. GEOLOGICAL SURVEY

WEIR QUADRANGLE TEXAS - WILLIAMSON COUNTY 7.5-MINUTE SERIES

Produced by the United States Geological Survey North American Datum of 1983 (NAD83) World Geodetic System of 1984 (WGS84). Projection and 1 000-meter grid:Universal Transverse Mercator, Zone 14R This map is not a legal document. Boundaries may be generalized for this map scale. Private lands within government reservations may not be shown. Obtain permission before entering private lands.