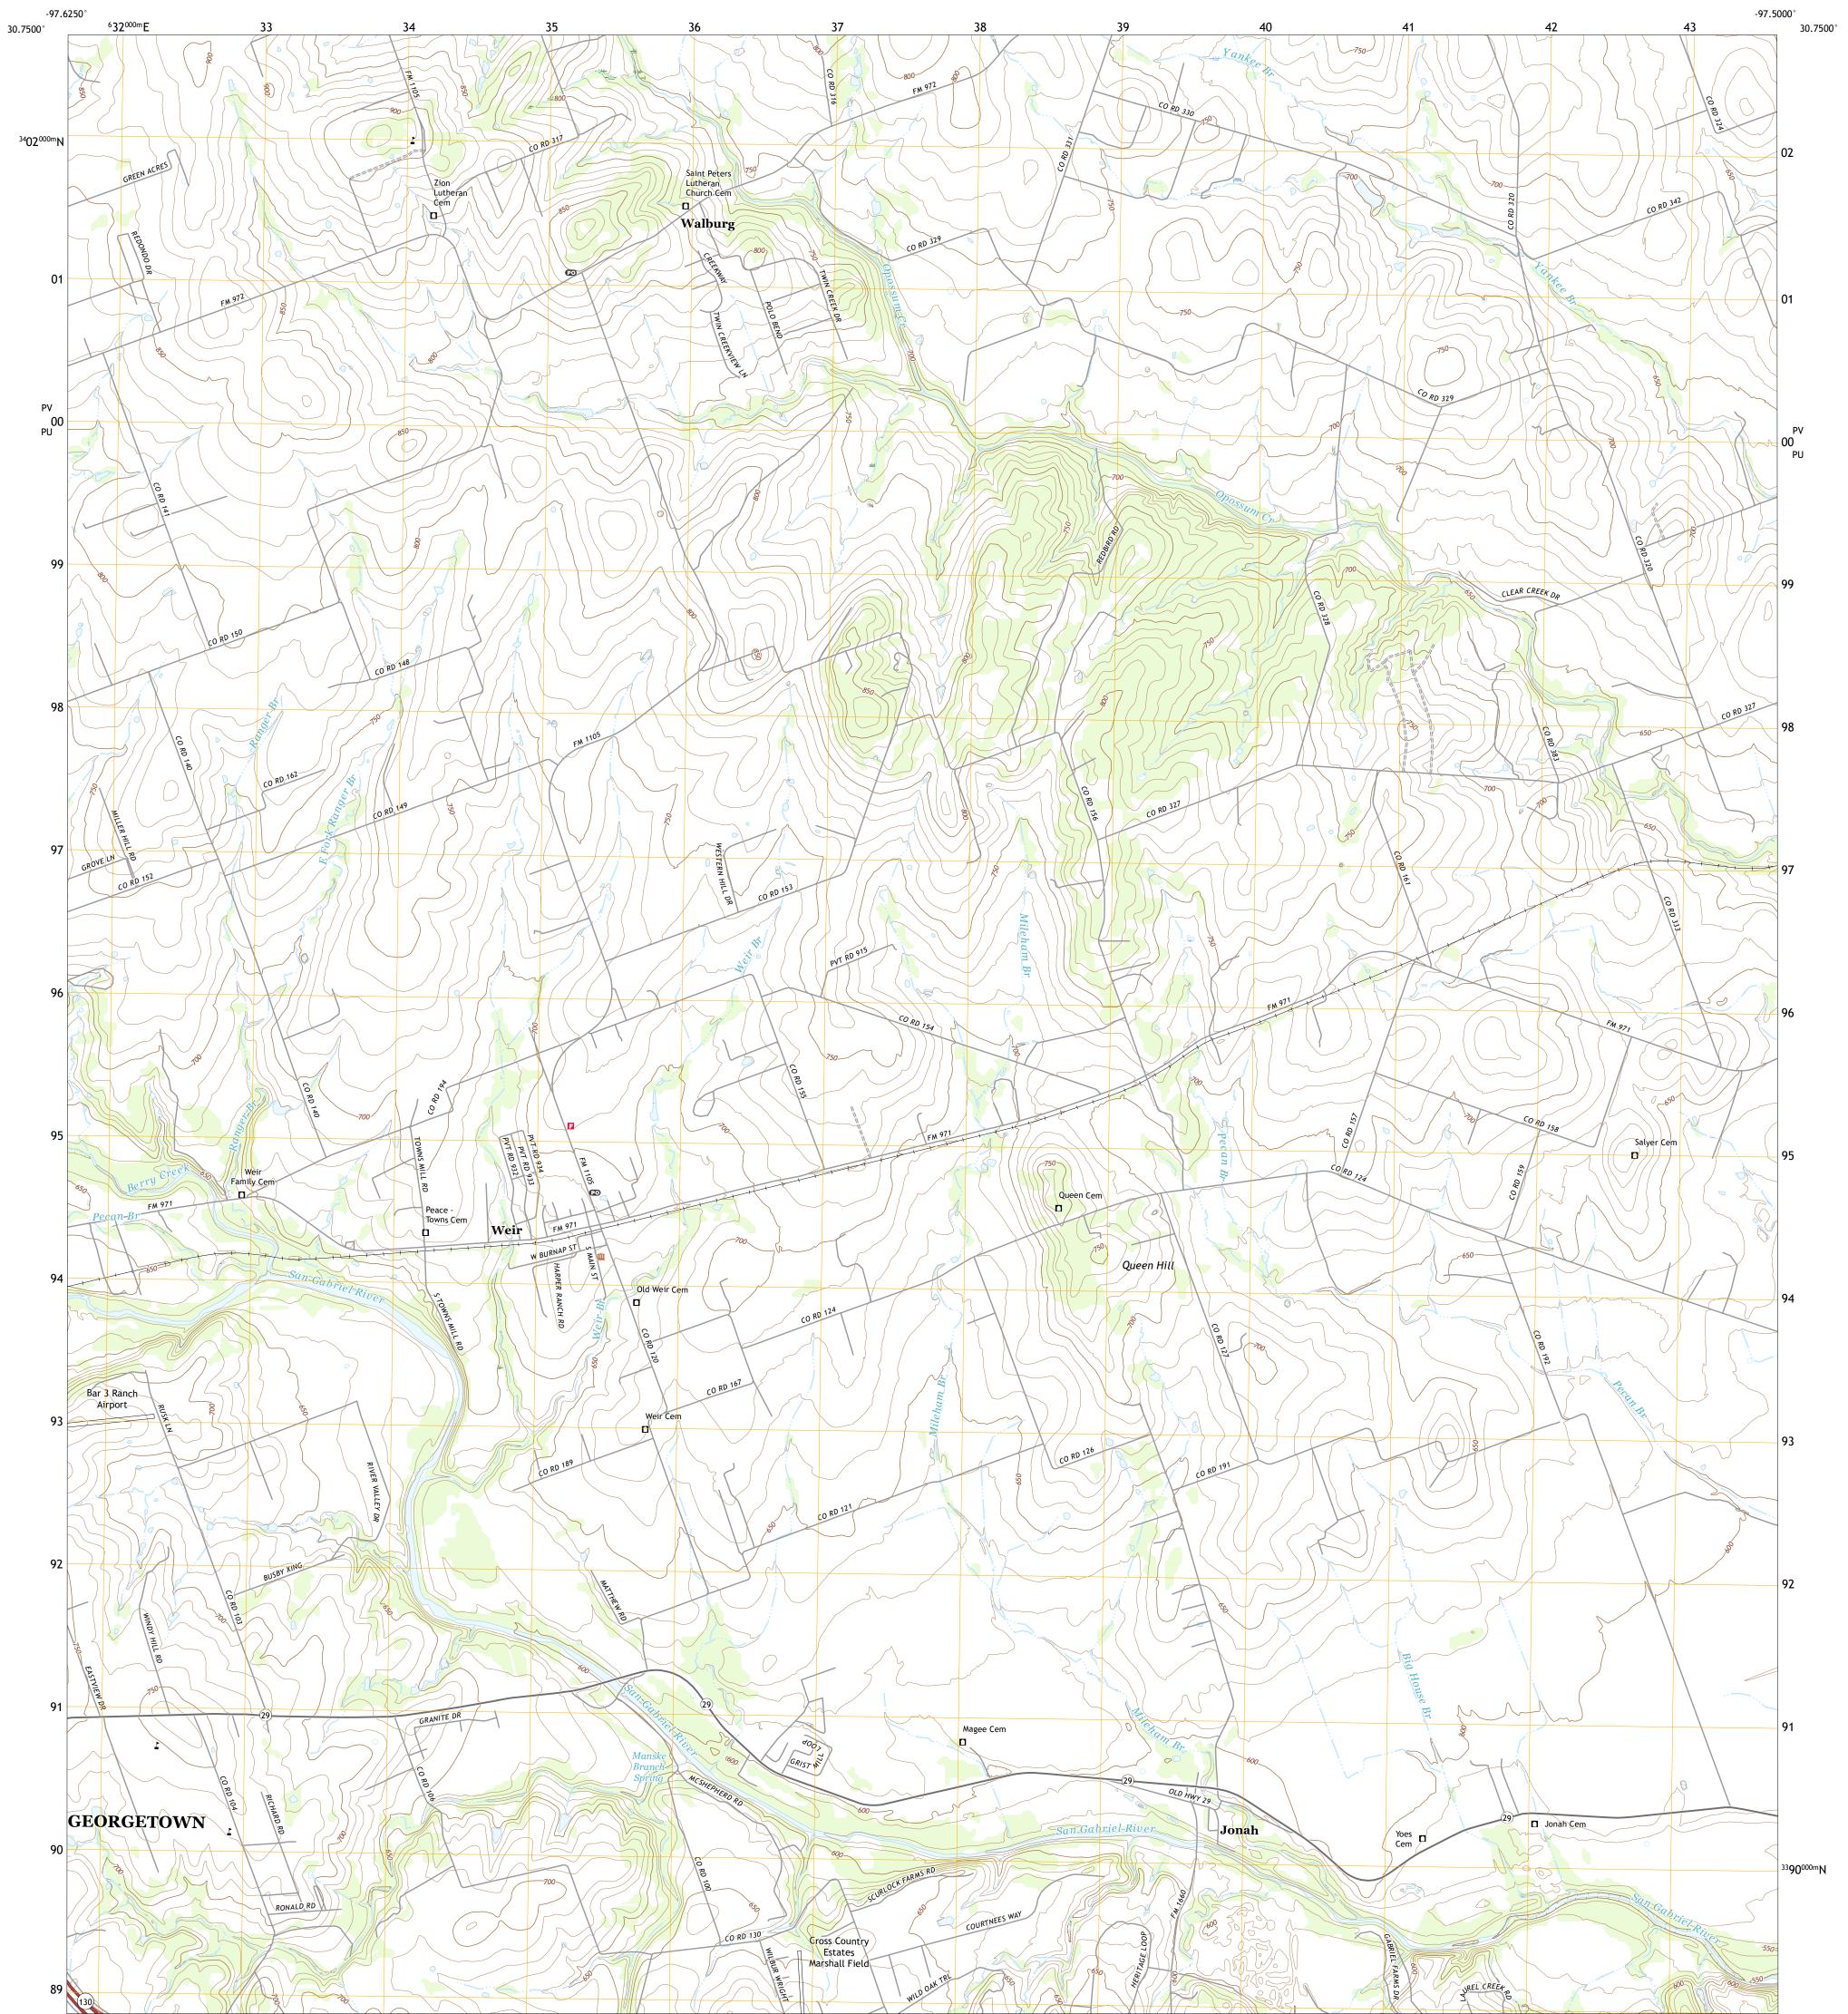

## U.S. DEPARTMENT OF THE INTERIOR U.S. GEOLOGICAL SURVEY

WEIR QUADRANGLE TEXAS - WILLIAMSON COUNTY 7.5-MINUTE SERIES

Produced by the United States Geological Survey North American Datum of 1983 (NAD83) World Geodetic System of 1984 (WGS84). Projection and 1 000-meter grid:Universal Transverse Mercator, Zone 14R This map is not a legal document. Boundaries may be generalized for this map scale. Private lands within government reservations may not be shown. Obtain permission before entering private lands.

 Imagery......NAIP, August 2016 - November 2016

 Roads.........U.S. Census Bureau, 2015 - 2019

 Names.......GNIS, 1979 - 2022

 Hydrography......Subscription

 National Hydrography Dataset, 2002 - 2020

 Contours......National Elevation Dataset, 2019

 Boundaries......Multiple sources; see metadata file 2019 - 2021

 Wetlands......FWS National Wetlands Inventory Not Available

WEIR, TX 2022