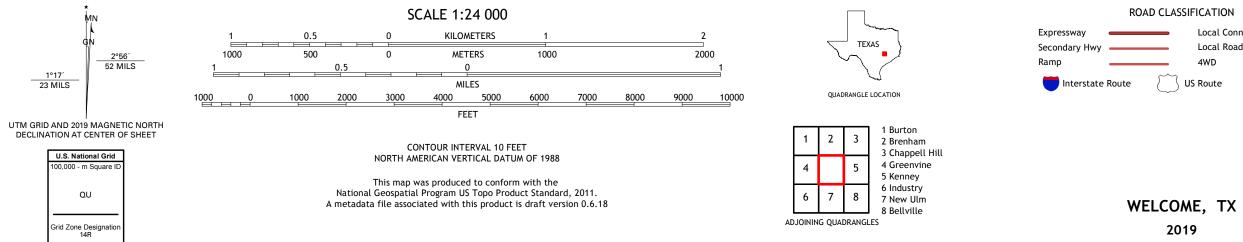

## U.S. DEPARTMENT OF THE INTERIOR U.S. GEOLOGICAL SURVEY

WELCOME QUADRANGLE TEXAS 7.5-MINUTE SERIES

Produced by the United States Geological Survey North American Datum of 1983 (NAD83) World Geodetic System of 1984 (WGS84). Projection and 1 000-meter grid:Universal Transverse Mercator, Zone 14R This map is not a legal document. Boundaries may be generalized for this map scale. Private lands within government reservations may not be shown. Obtain permission before entering private lands.

2019