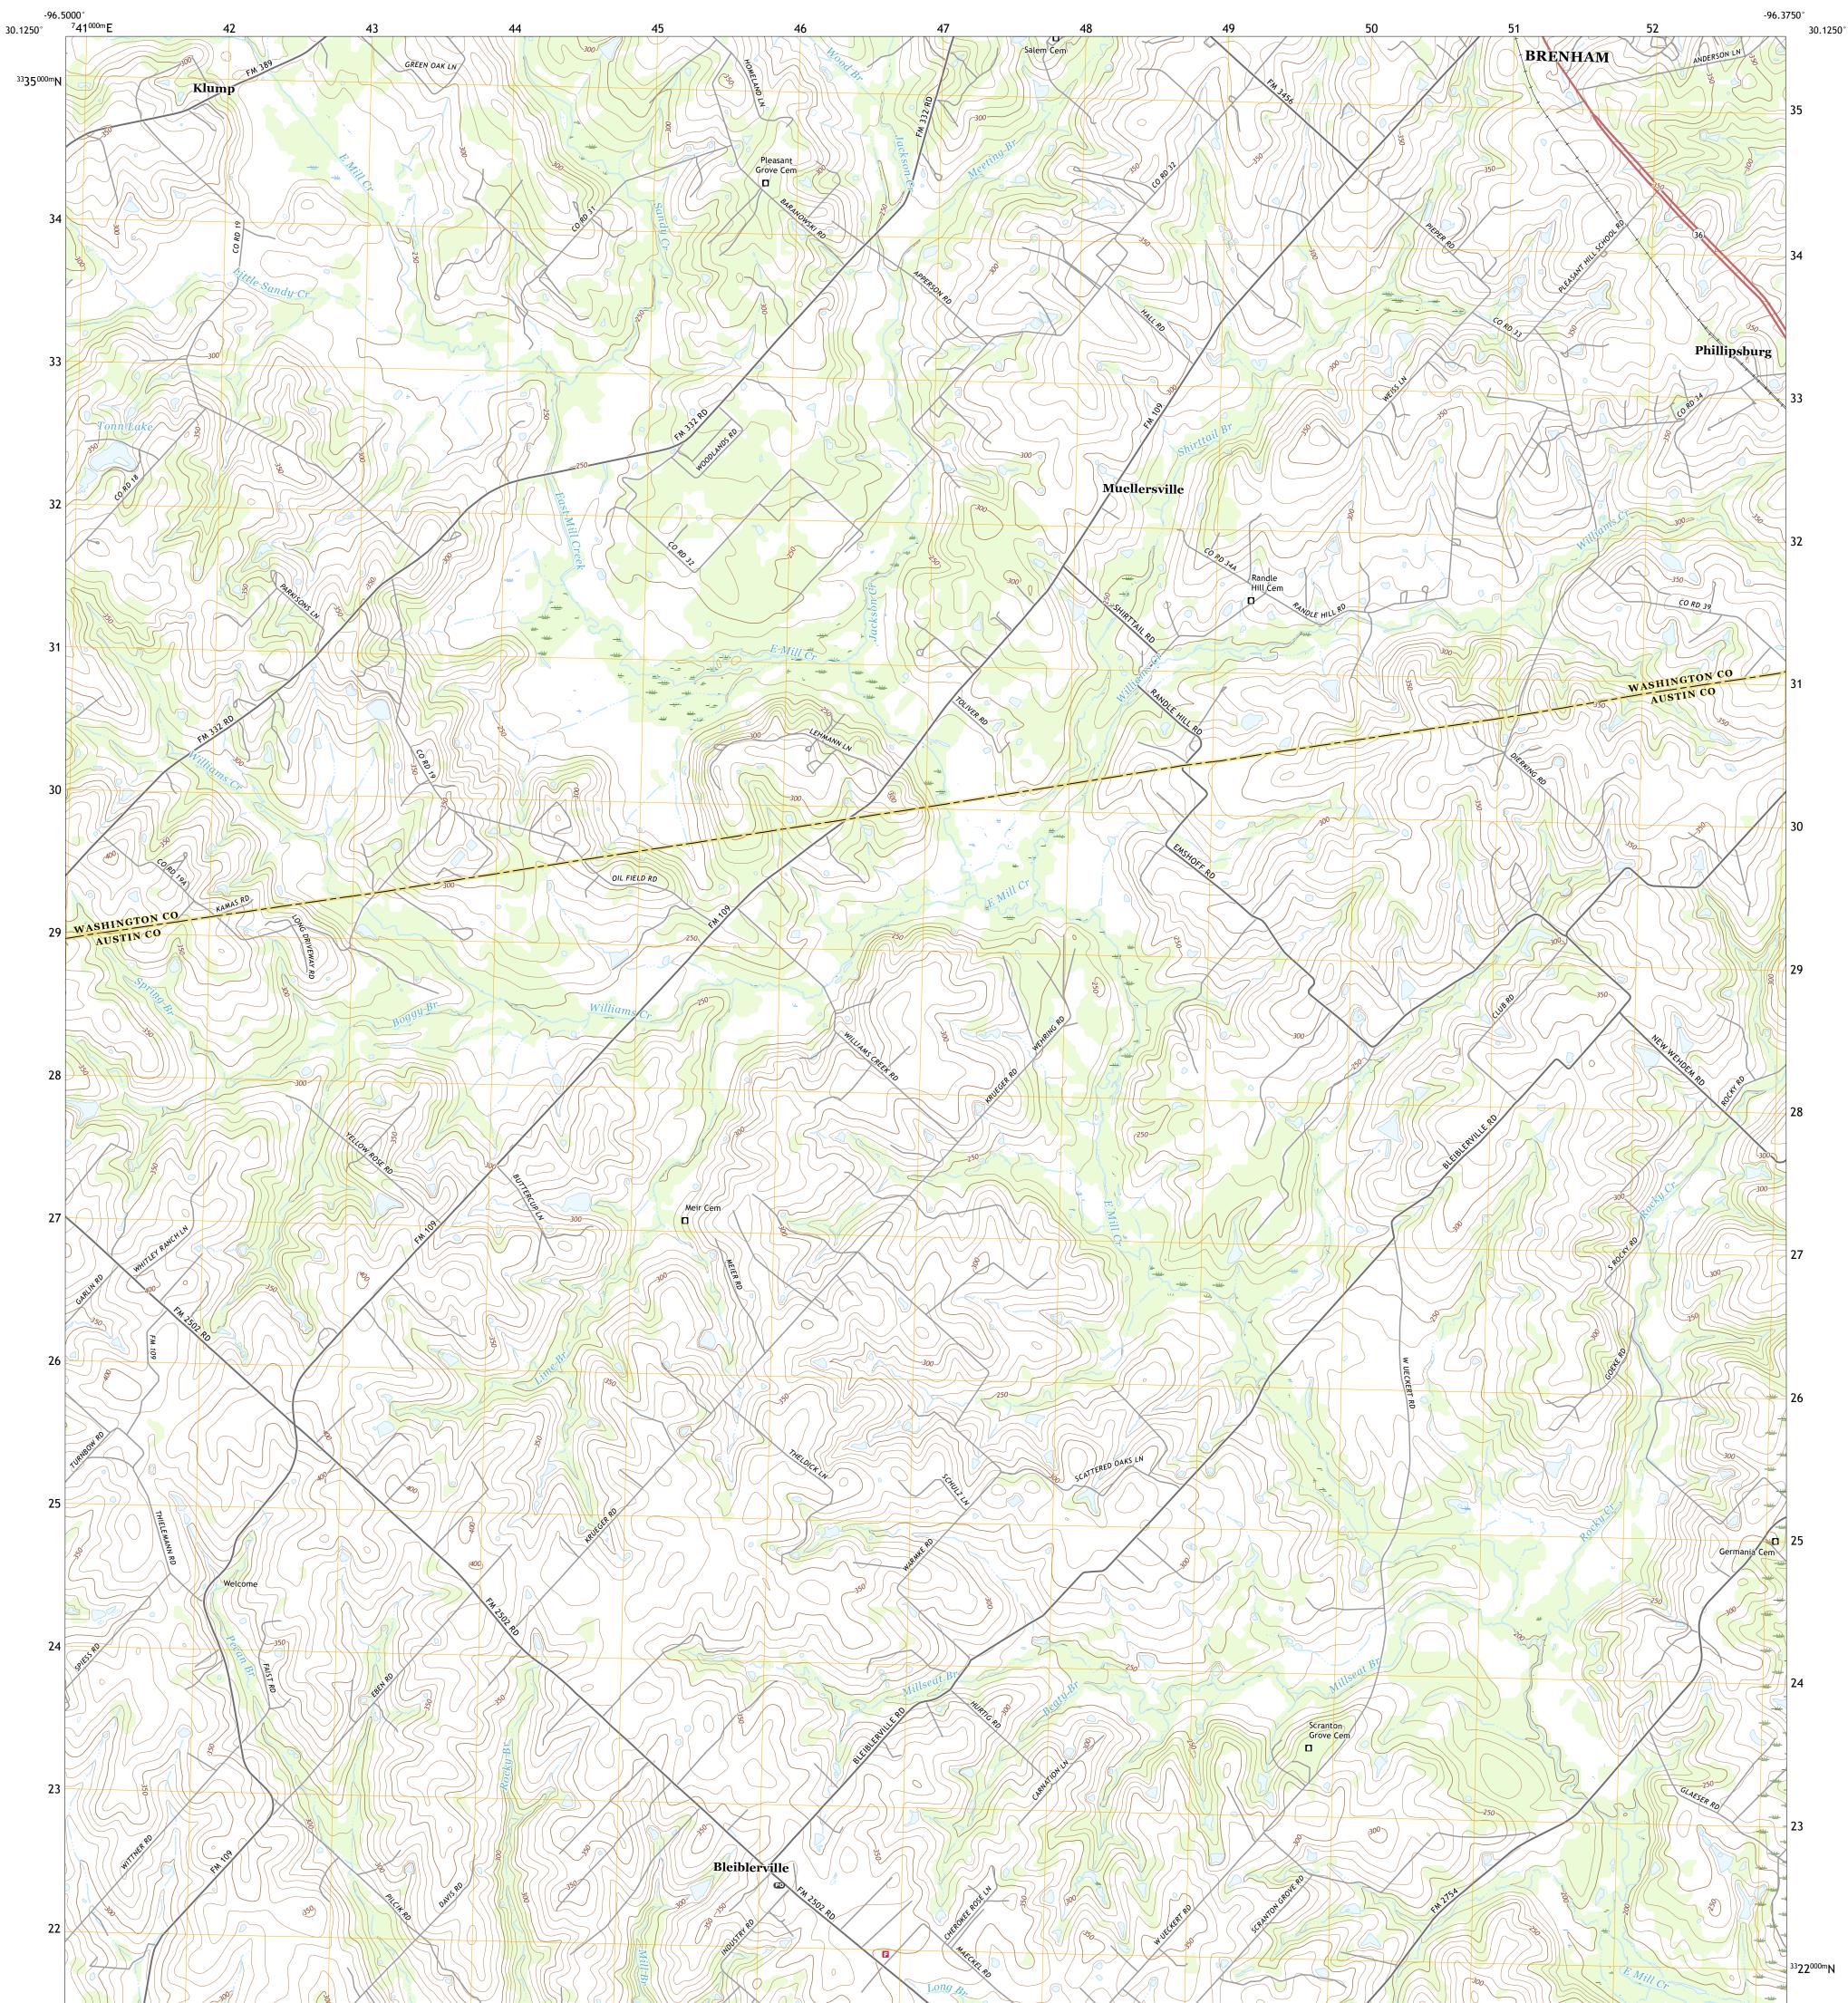

## U.S. DEPARTMENT OF THE INTERIOR U.S. GEOLOGICAL SURVEY

WELCOME QUADRANGLE TEXAS 7.5-MINUTE SERIES

Produced by the United States Geological Survey North American Datum of 1983 (NAD83) World Geodetic System of 1984 (WGS84). Projection and 1 000-meter grid:Universal Transverse Mercator, Zone 14R This map is not a legal document. Boundaries may be generalized for this map scale. Private lands within government reservations may not be shown. Obtain permission before entering private lands.

......NAIP, September 2016 - November 2016 U.S. Census Bureau, 2015 .....GNIS, 1979 - 2018 nal Hydrography Dataset, 2002 - 2018 ..National Elevation Dataset, 2004 see metadata file 2016 - 2017 Imagery... Roads..... Names..... Hydrography..... Contours.... .....National Hydrography Dataset, 2002 -.....National Elevation Dataset, ....Multiple sources; see metadata file 2016 -Boundaries... Wetlands Inventory 1982 - 1993 ..FWS National Wetlands...