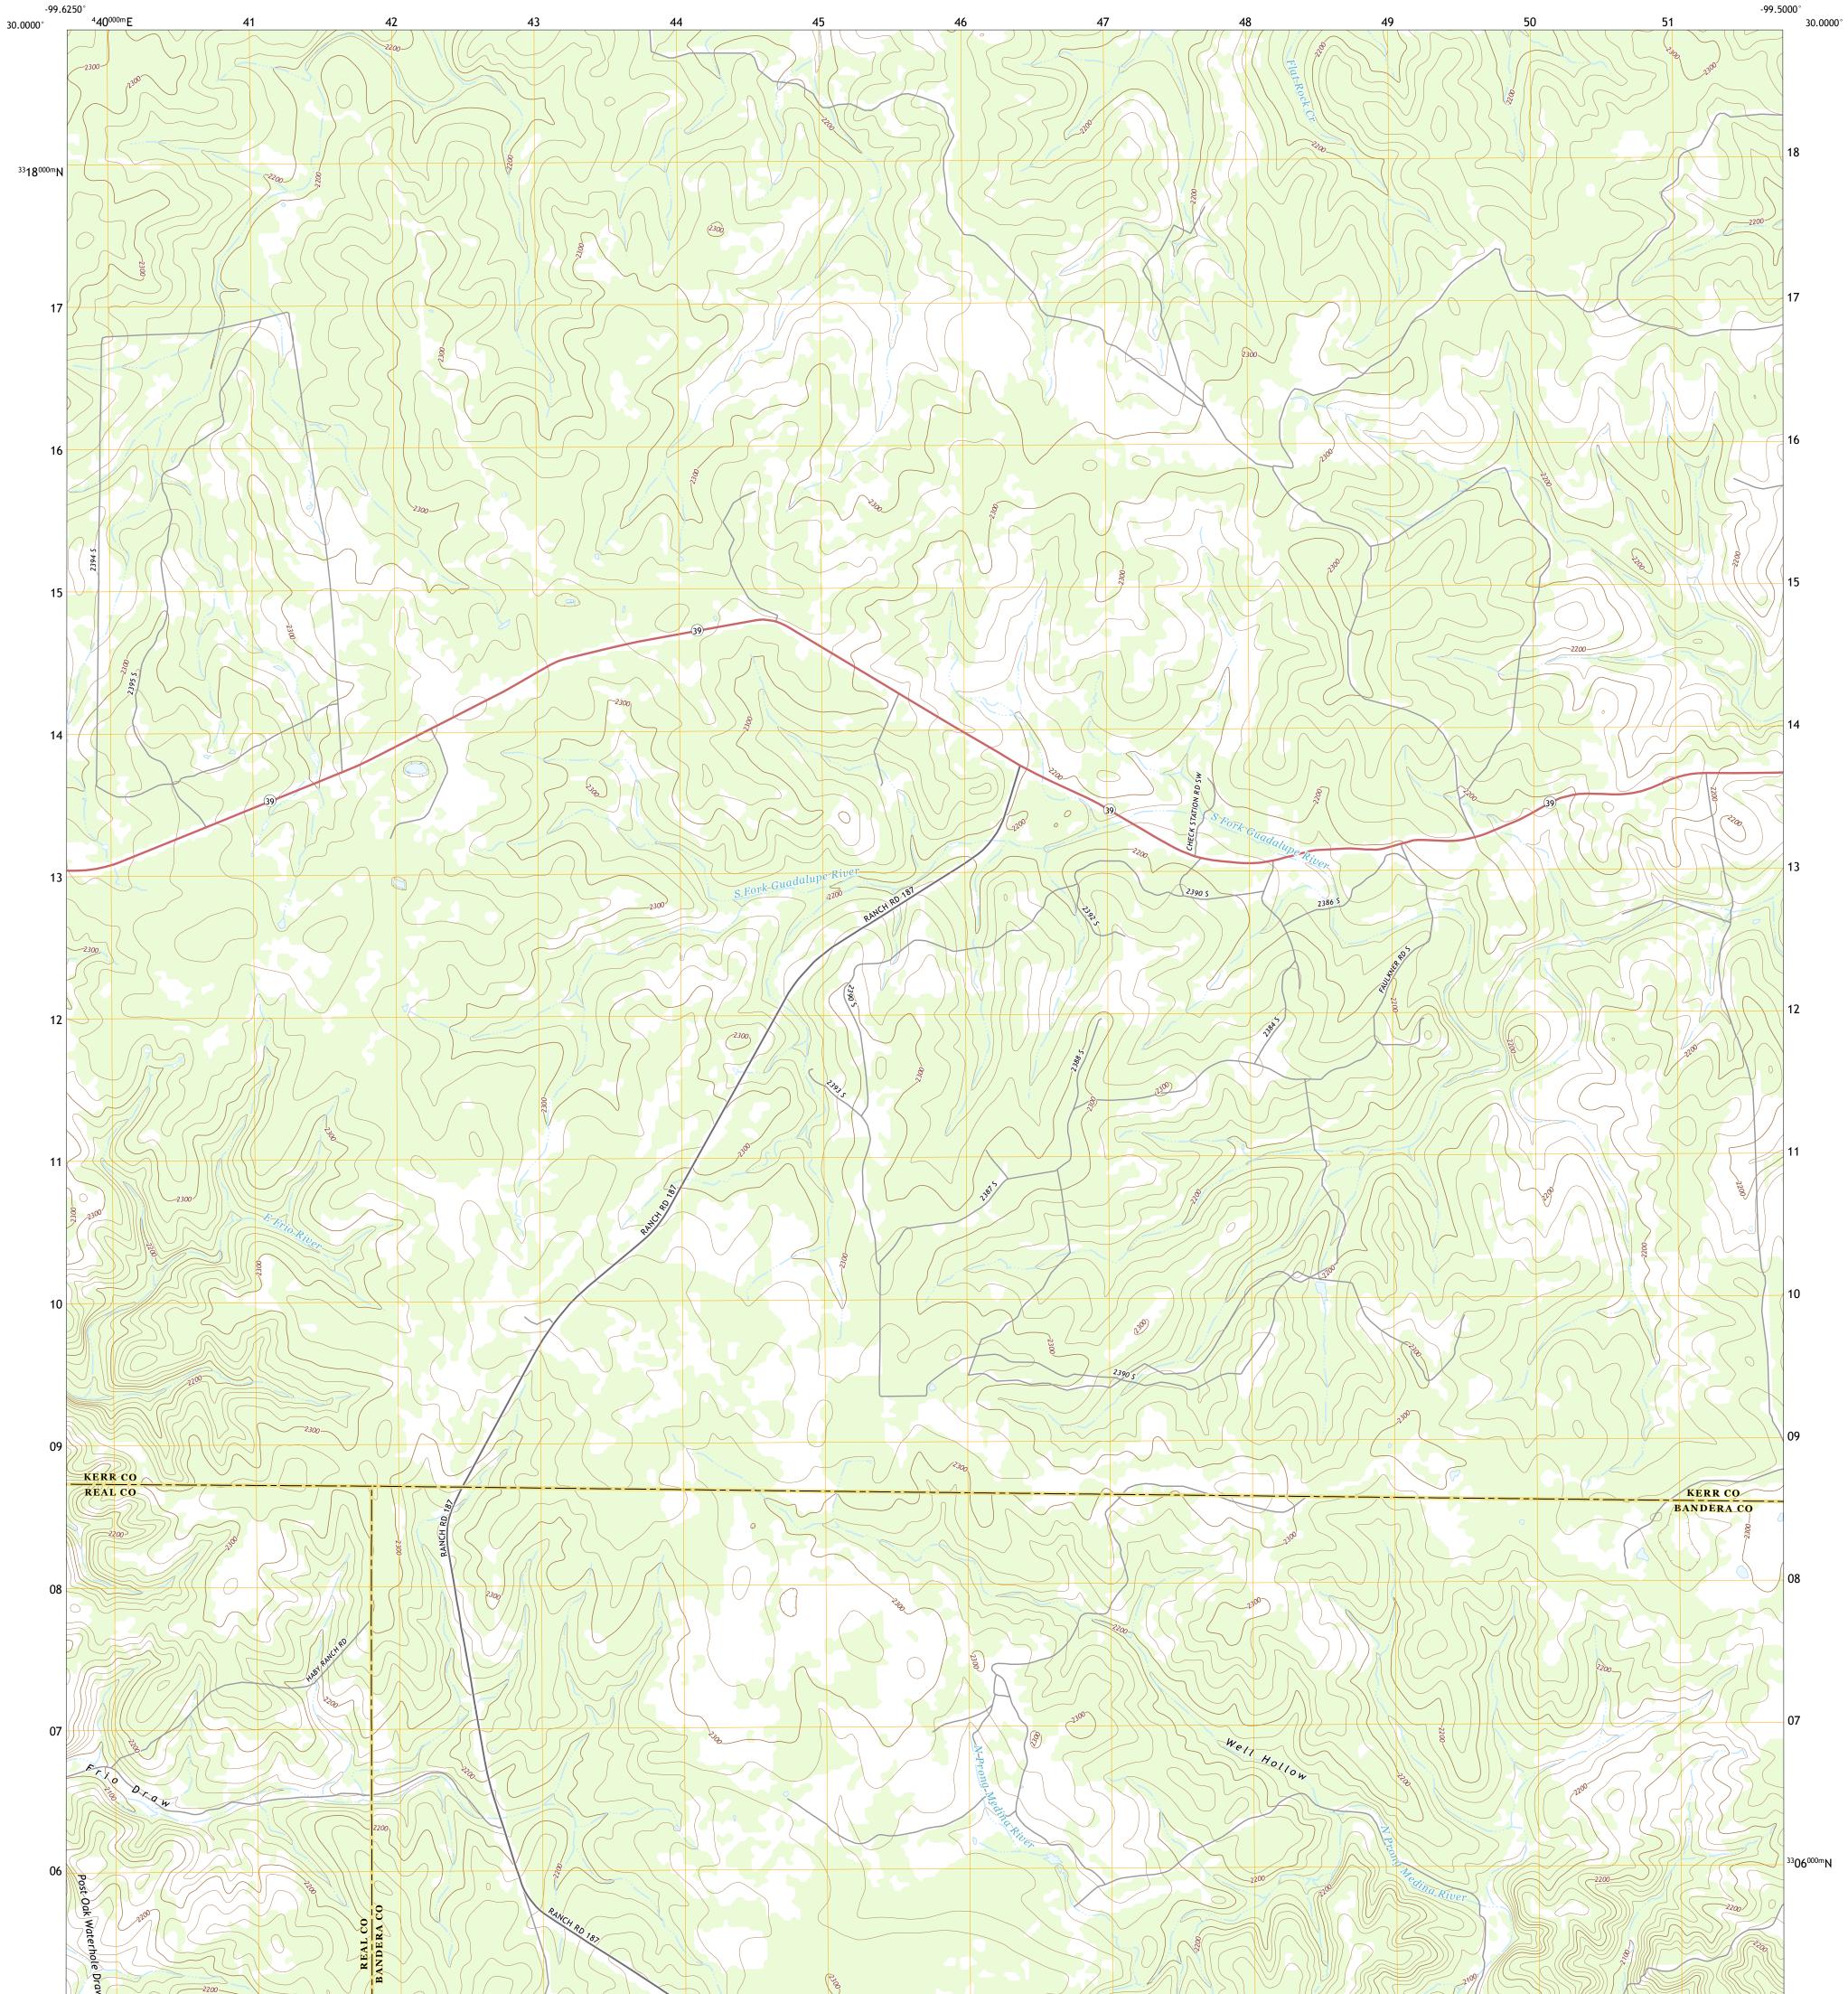

## U.S. DEPARTMENT OF THE INTERIOR U.S. GEOLOGICAL SURVEY

WELL HOLLOW QUADRANGLE TEXAS 7.5-MINUTE SERIES

**Produced by the United States Geological Survey** North American Datum of 1983 (NAD83) World Geodetic System of 1984 (WGS84). Projection and 1 000-meter grid:Universal Transverse Mercator, Zone 14R This map is not a legal document. Boundaries may be generalized for this map scale. Private lands within government reservations may not be shown. Obtain permission before entering private lands.