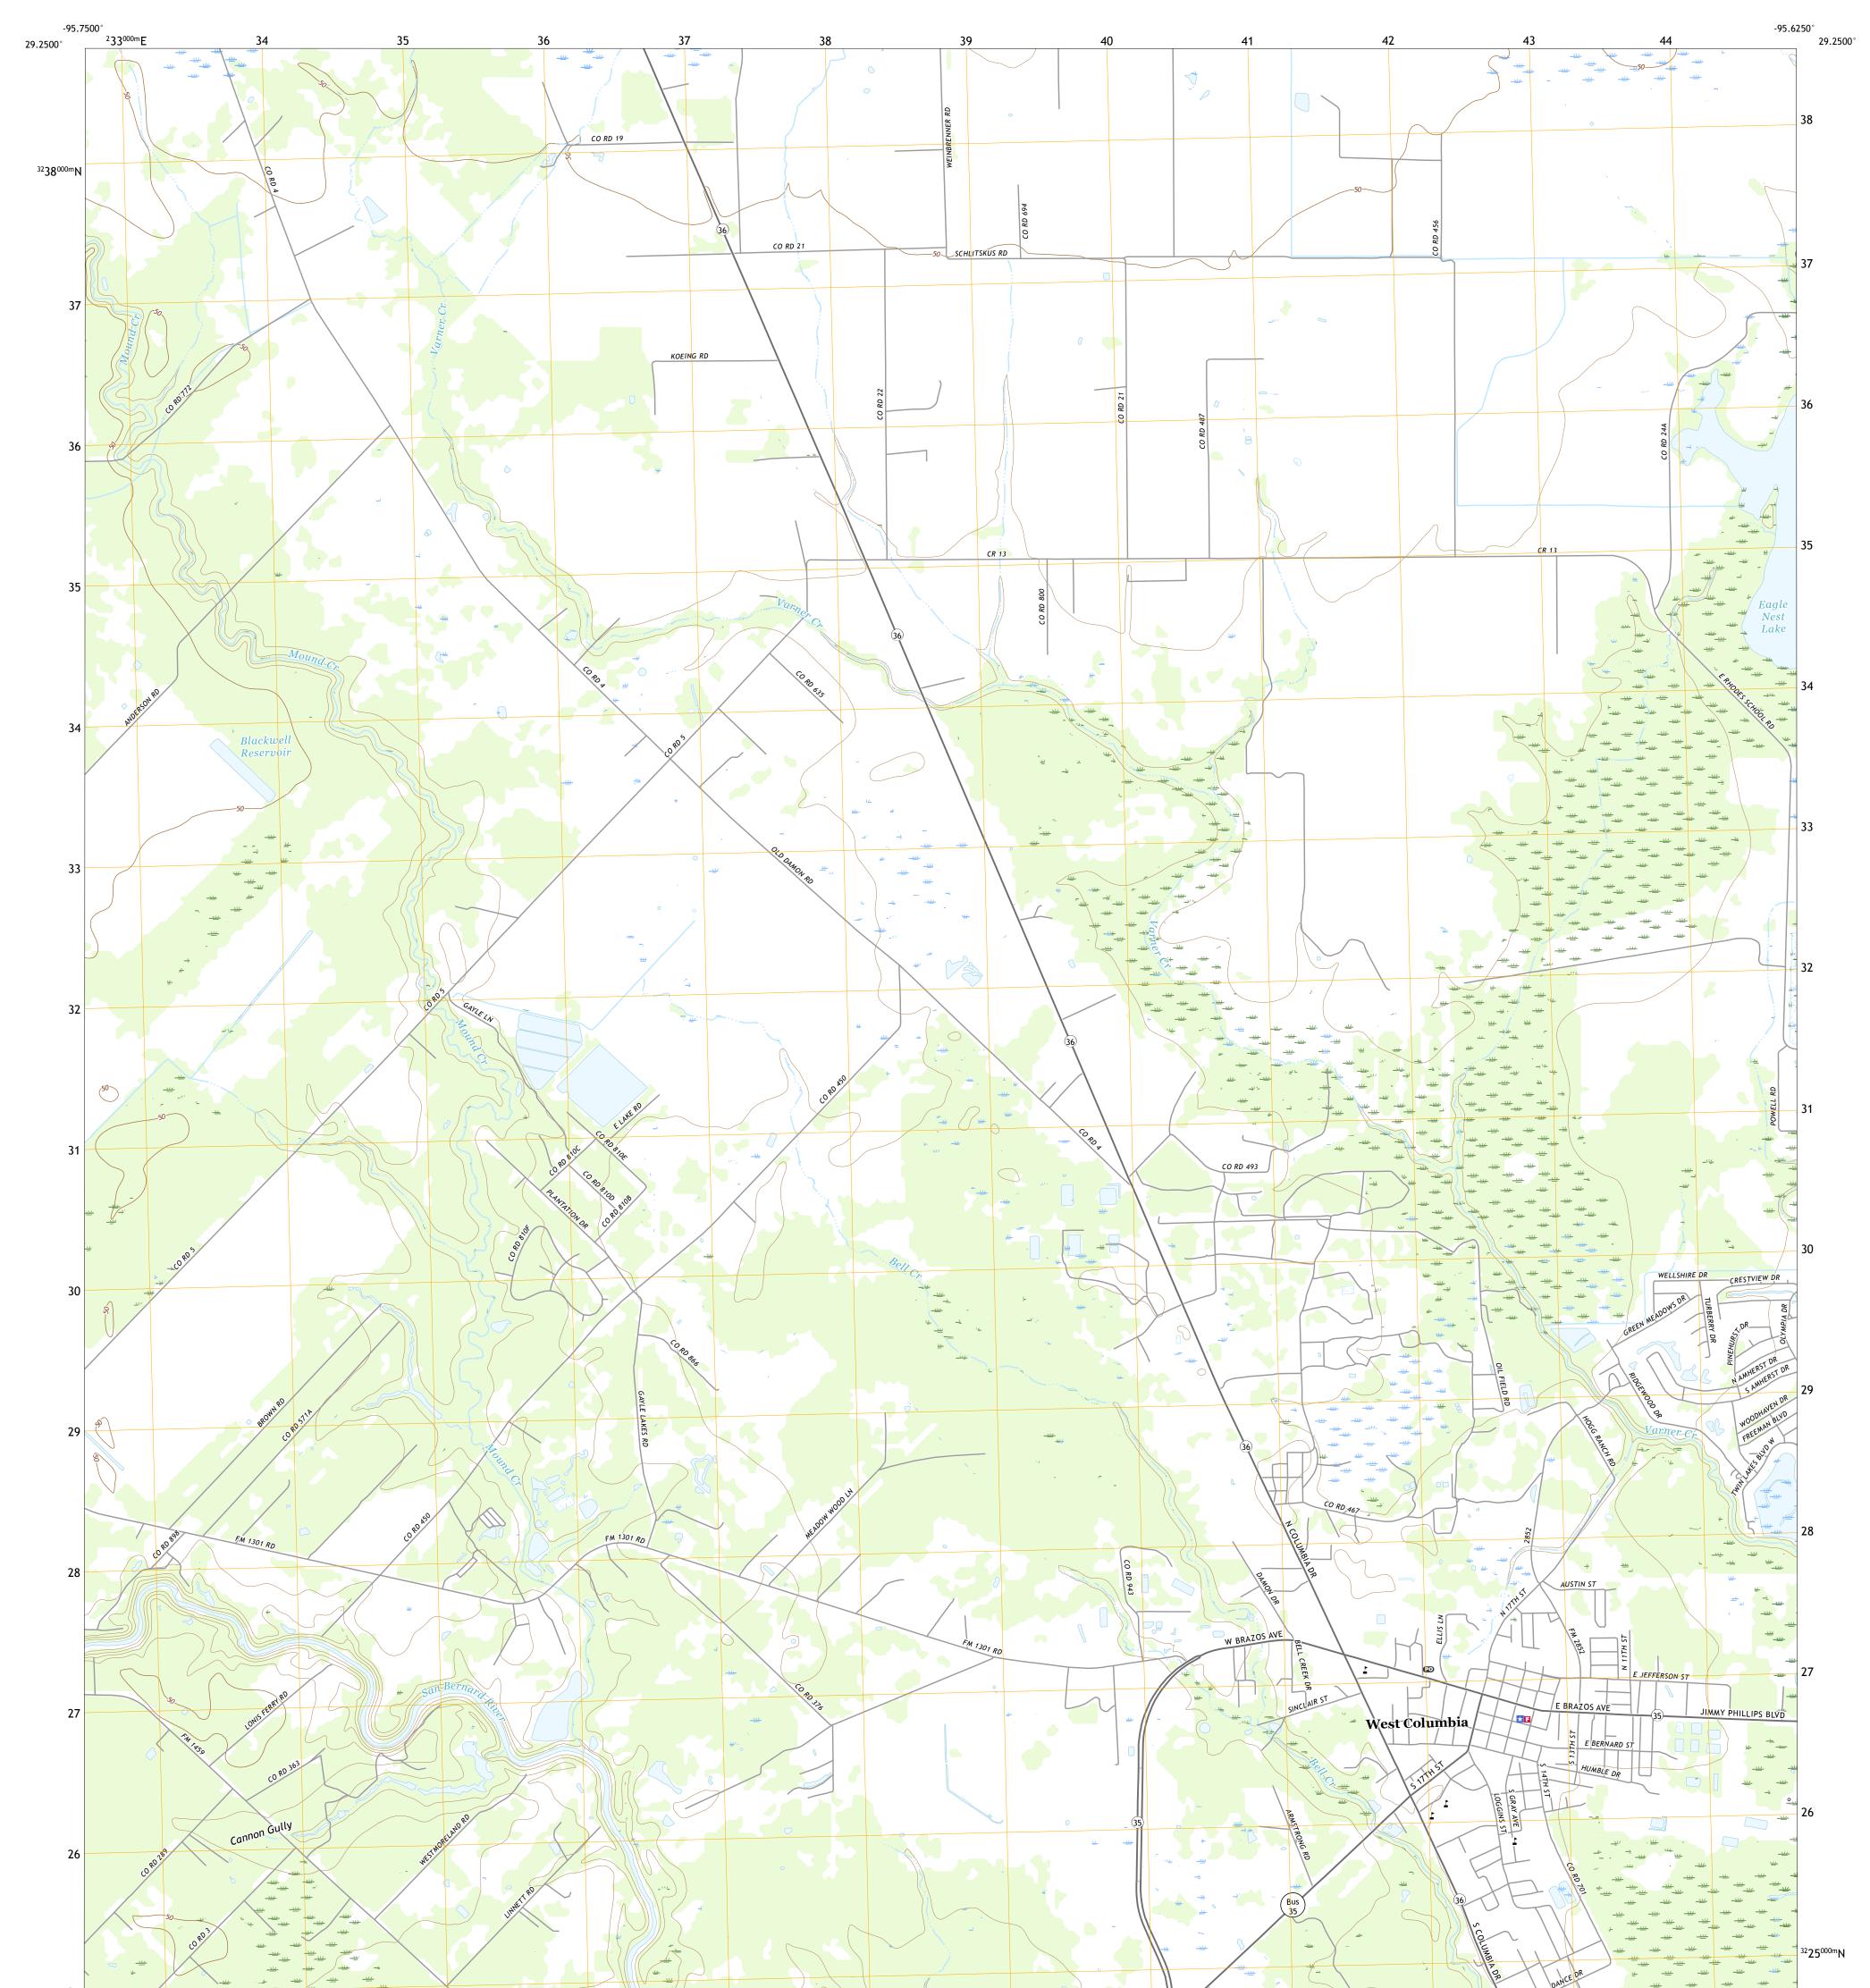

## U.S. DEPARTMENT OF THE INTERIOR U.S. GEOLOGICAL SURVEY

Produced by the United States Geological Survey North American Datum of 1983 (NAD83) World Geodetic System of 1984 (WGS84). Projection and 1 000-meter grid:Universal Transverse Mercator, Zone 15R This map is not a legal document. Boundaries may be generalized for this map scale. Private lands within government reservations may not be shown. Obtain permission before entering private lands.

.....NAIP, September 2016 - November 2016 U.S. Census Bureau, 2015 ......GNIS, 2000 - 2018 ......National Hydrography Dataset, 2002 - 2018 .....National Elevation Dataset, 2004 - 2008 .....Multiple sources; see metadata file 2016 - 2017 Imagery.... Roads..... Names..... Hydrography..... Contours.... Boundaries.... Wetlands... ..FWS National Wetlands 1992 Inventory