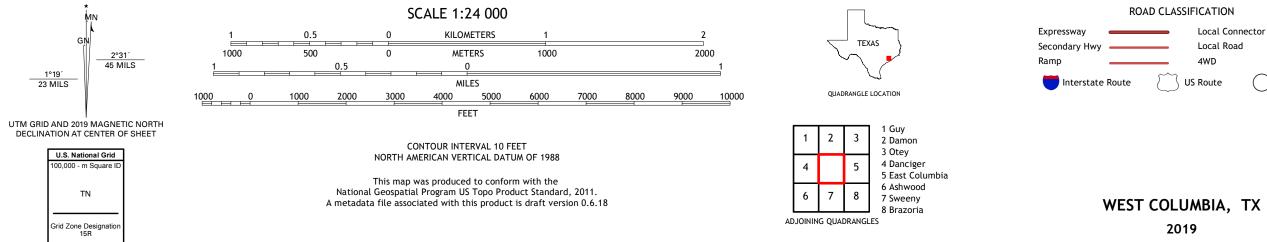

TERIOR U.S. GEOLOGICAL SURVEY









Produced by the United States Geological Survey North American Datum of 1983 (NAD83) World Geodetic System of 1984 (WGS84). Projection and 1 000-meter grid:Universal Transverse Mercator, Zone 15R This map is not a legal document. Boundaries may be generalized for this map scale. Private lands within government reservations may not be shown. Obtain permission before entering private lands.

.....NAIP, September 2016 - November 2016 U.S. Census Bureau, 2015 ......GNIS, 2000 - 2018 ......National Hydrography Dataset, 2002 - 2018 .....National Elevation Dataset, 2004 - 2008 .....Multiple sources; see metadata file 2016 - 2017 Imagery.... Roads..... Names..... Hydrography..... Contours.... Boundaries.... Wetlands... ..FWS National Wetlands 1992 Inventory



Local Connector Local Road \_\_\_\_\_ \_\_\_\_ 4WD US Route State Route

2019