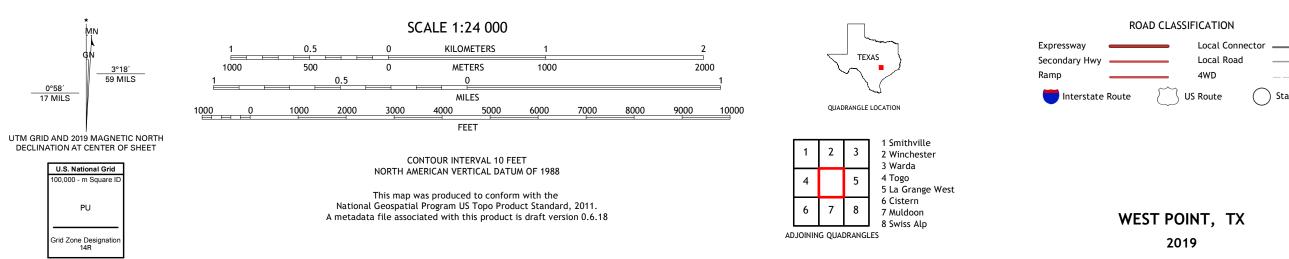

## U.S. DEPARTMENT OF THE INTERIOR U.S. GEOLOGICAL SURVEY

WEST POINT QUADRANGLE TEXAS 7.5-MINUTE SERIES

**Produced by the United States Geological Survey** North American Datum of 1983 (NAD83) World Geodetic System of 1984 (WGS84). Projection and 1 000-meter grid:Universal Transverse Mercator, Zone 14R This map is not a legal document. Boundaries may be generalized for this map scale. Private lands within government reservations may not be shown. Obtain permission before entering private lands.

Imagery... Roads..... Names..... Hydrography..... Contours.... Boundaries.... Wetlands... ..FWS National Wetlands Inventory 1993 - 2005

State Route