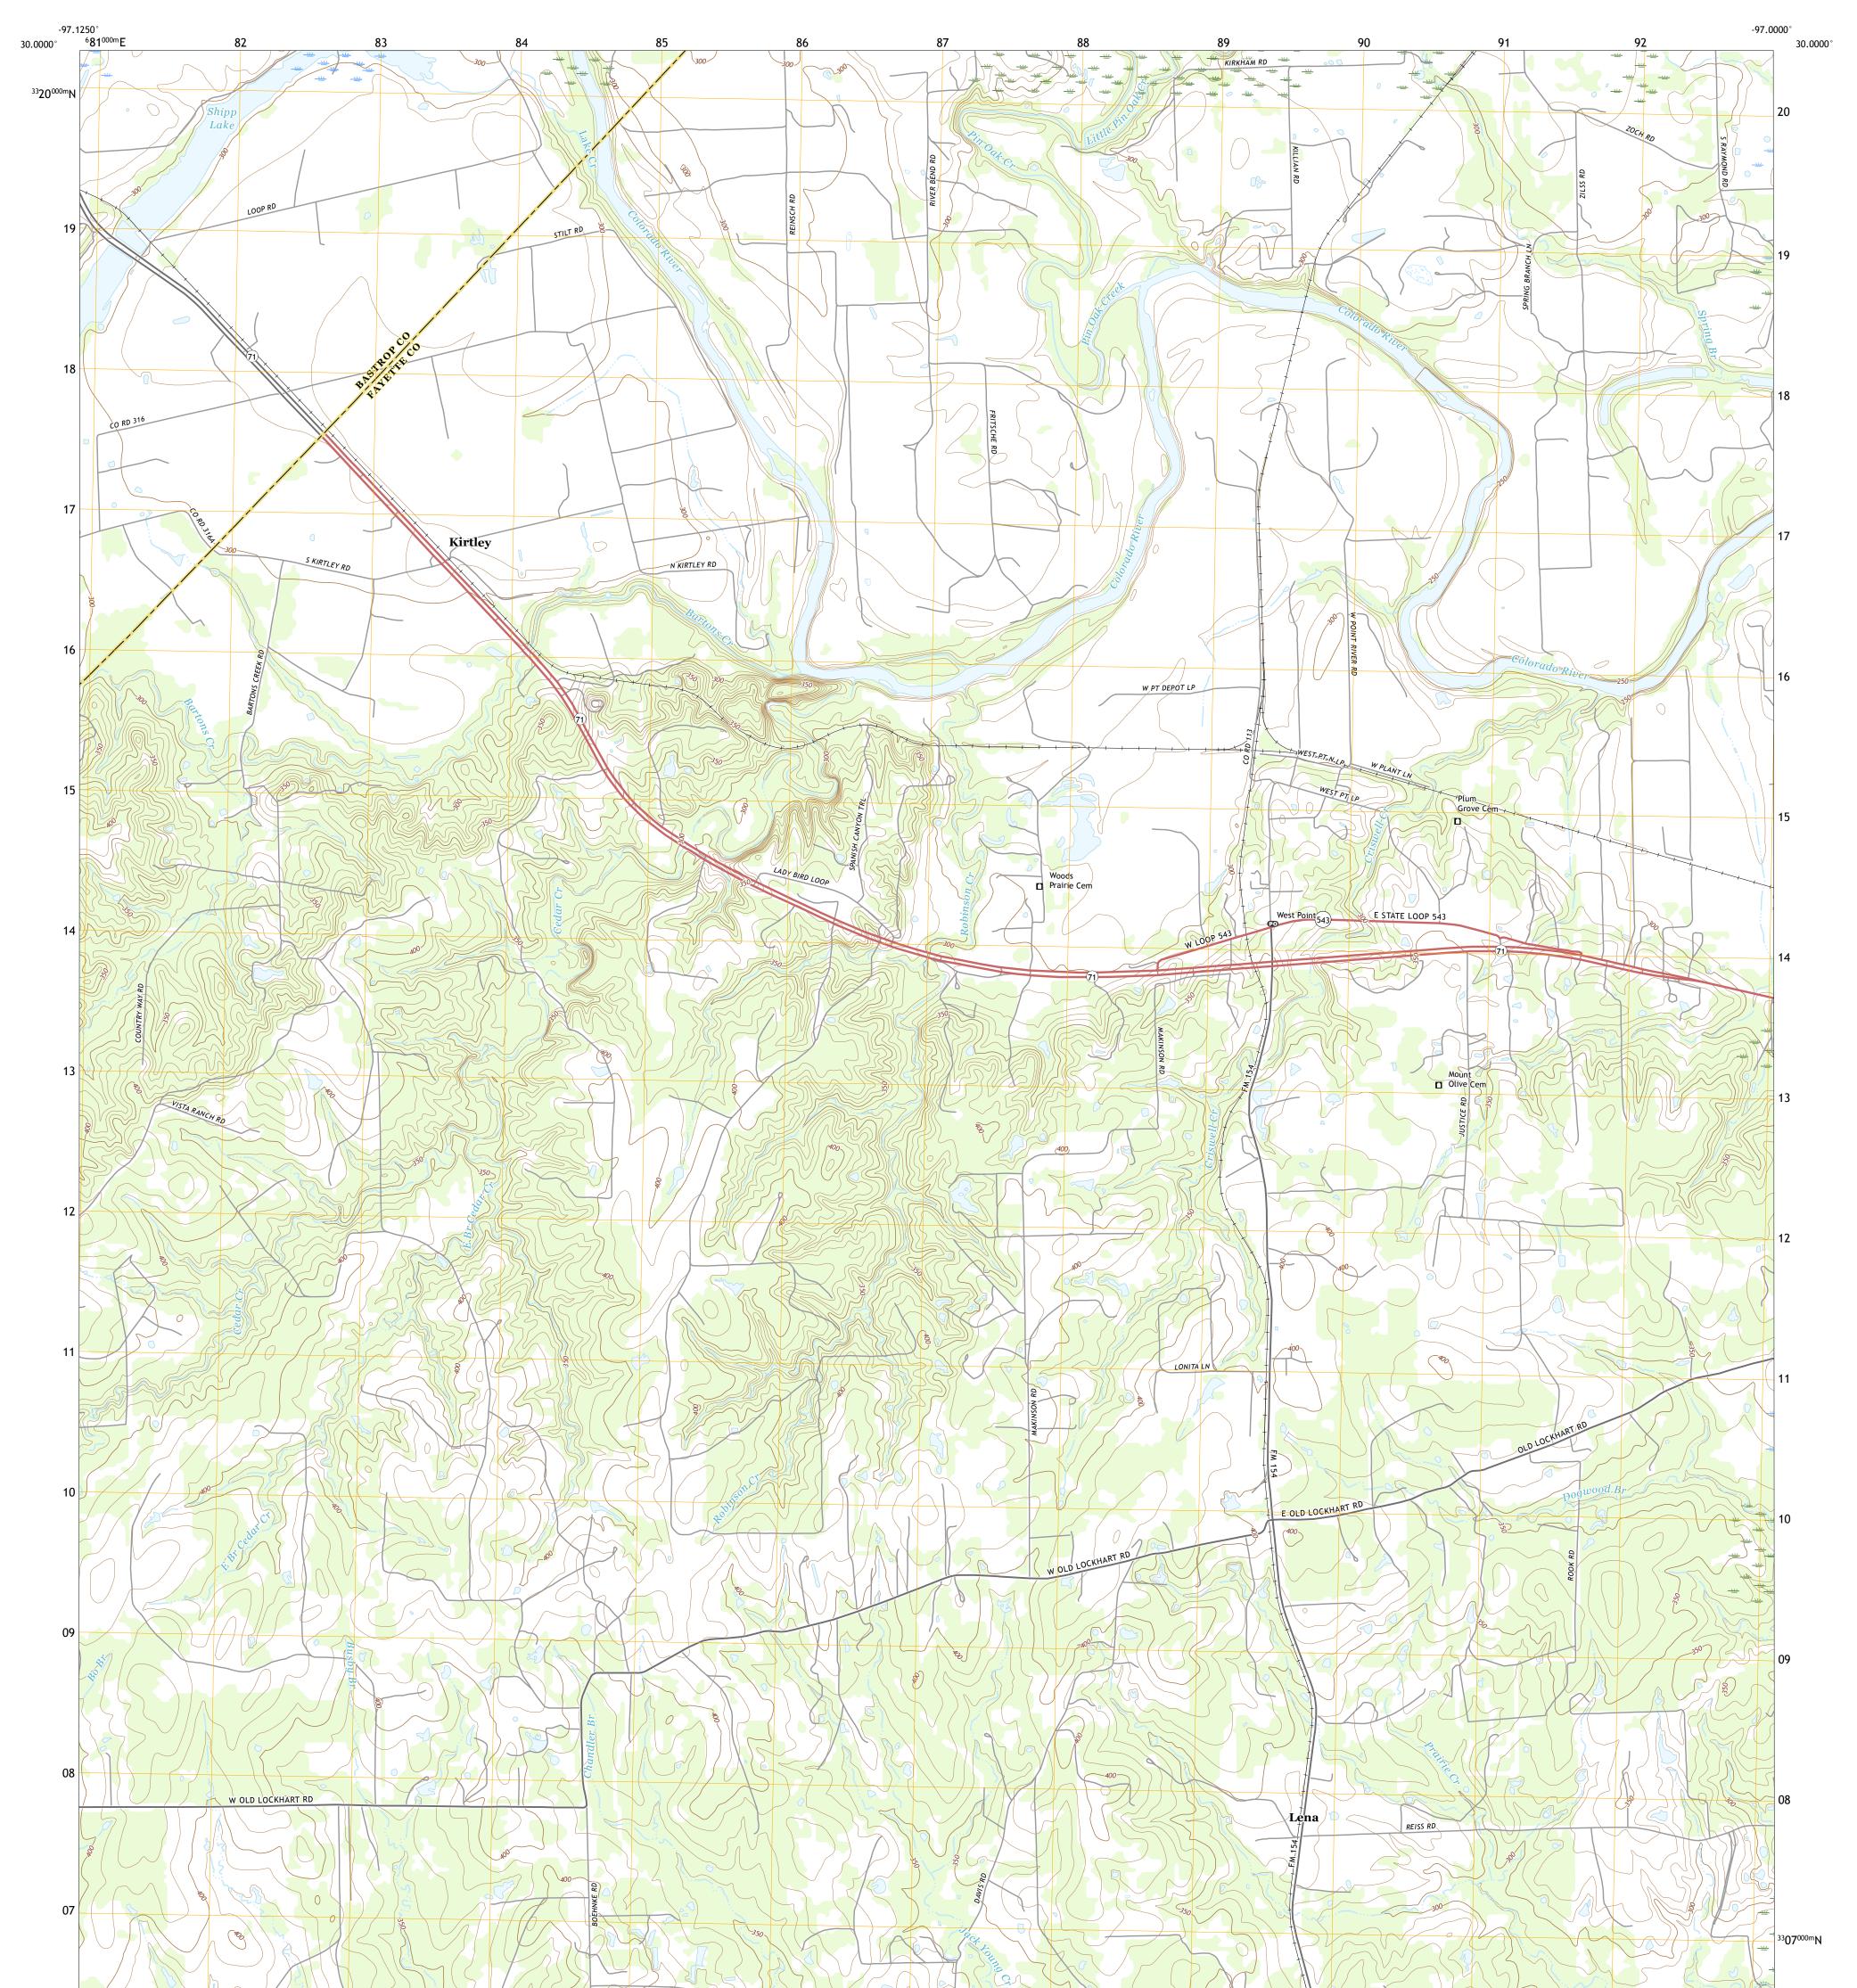

## U.S. DEPARTMENT OF THE INTERIOR U.S. GEOLOGICAL SURVEY

WEST POINT QUADRANGLE TEXAS 7.5-MINUTE SERIES

**Produced by the United States Geological Survey** North American Datum of 1983 (NAD83) World Geodetic System of 1984 (WGS84). Projection and 1 000-meter grid:Universal Transverse Mercator, Zone 14R This map is not a legal document. Boundaries may be generalized for this map scale. Private lands within government reservations may not be shown. Obtain permission before entering private lands.

Imagery... Roads..... Names..... Hydrography..... Contours.... Boundaries.... Wetlands... ..FWS National Wetlands Inventory 1993 - 2005

State Route