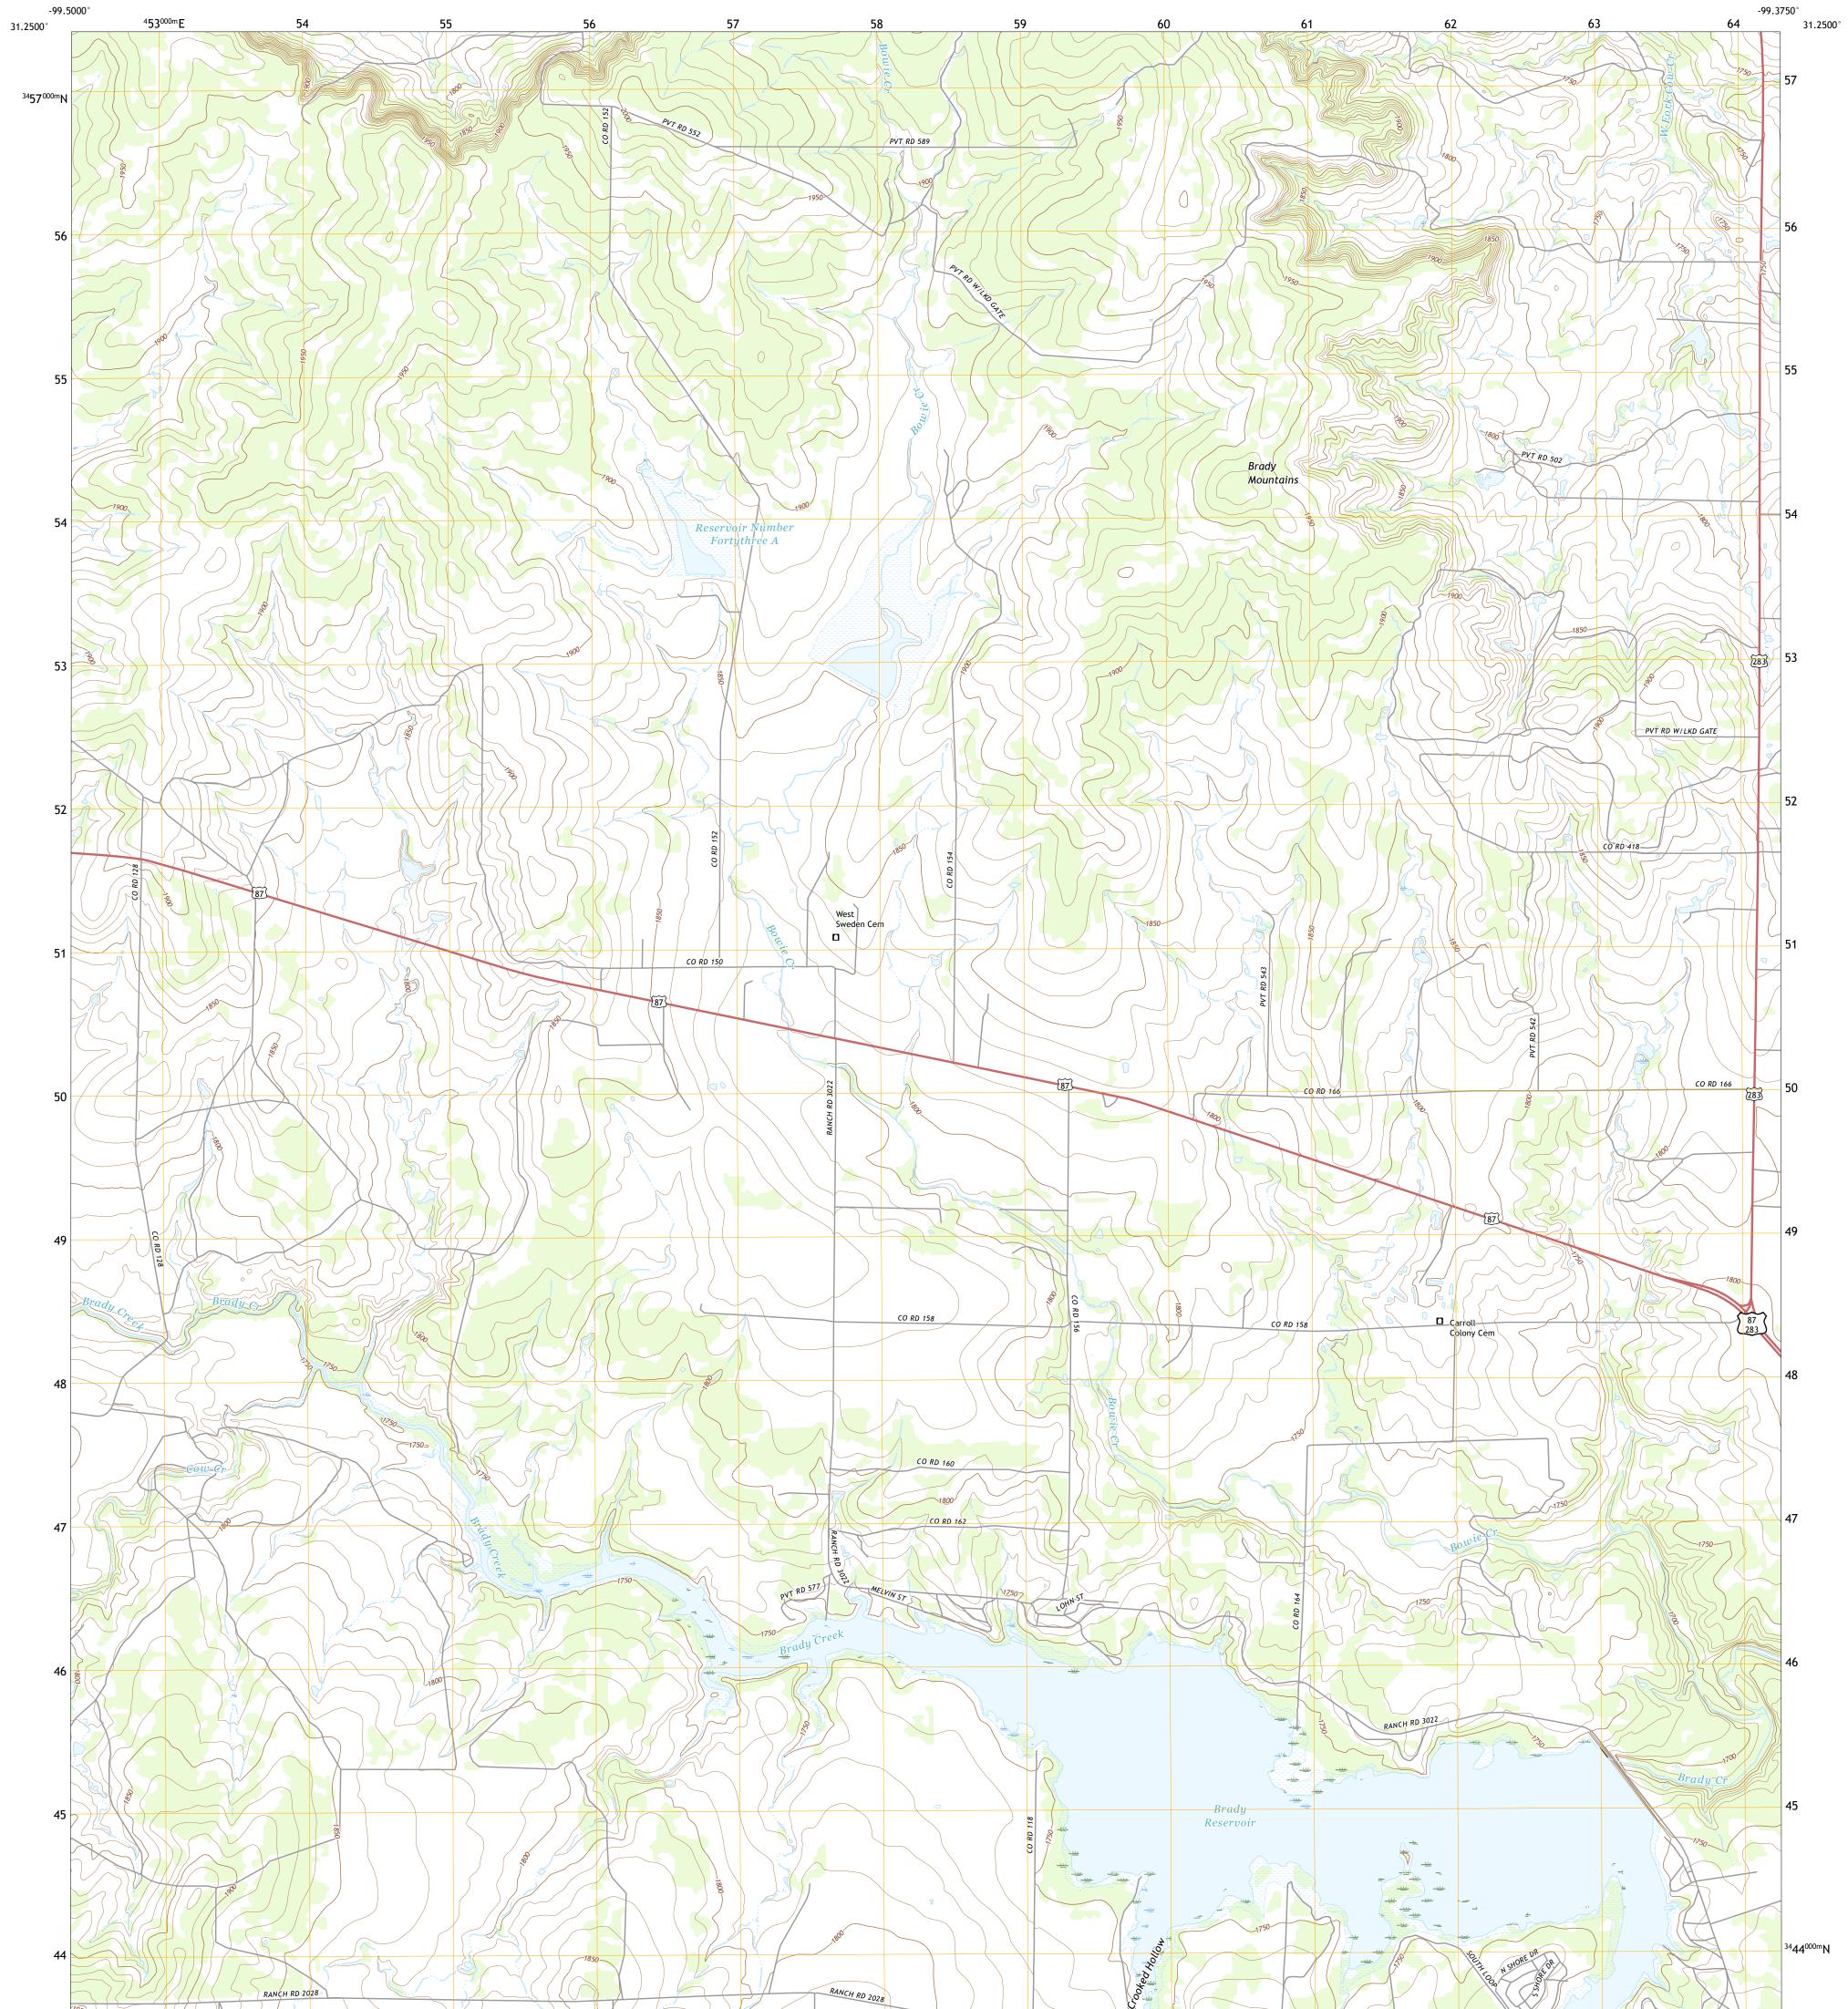

## U.S. DEPARTMENT OF THE INTERIOR U.S. GEOLOGICAL SURVEY

**Produced by the United States Geological Survey** North American Datum of 1983 (NAD83) World Geodetic System of 1984 (WGS84). Projection and 1 000-meter grid:Universal Transverse Mercator, Zone 14R This map is not a legal document. Boundaries may be generalized for this map scale. Private lands within government reservations may not be shown. Obtain permission before entering private lands.

 Imagery......NAIP, August 2016 - November 2016

 Roads.......U.S. Census Bureau, 2015 - 2018

 Names......GNIS, 1979 - 2021

 Hydrography.....National Hydrography Dataset, 2002 - 2018

 Contours.....National Elevation Dataset, 2004

 Boundaries.....Nultiple sources; see metadata file 2019 - 2021

 Wetlands......FWS National Wetlands Inventory Not Available

WEST SWEDEN, TX 2022