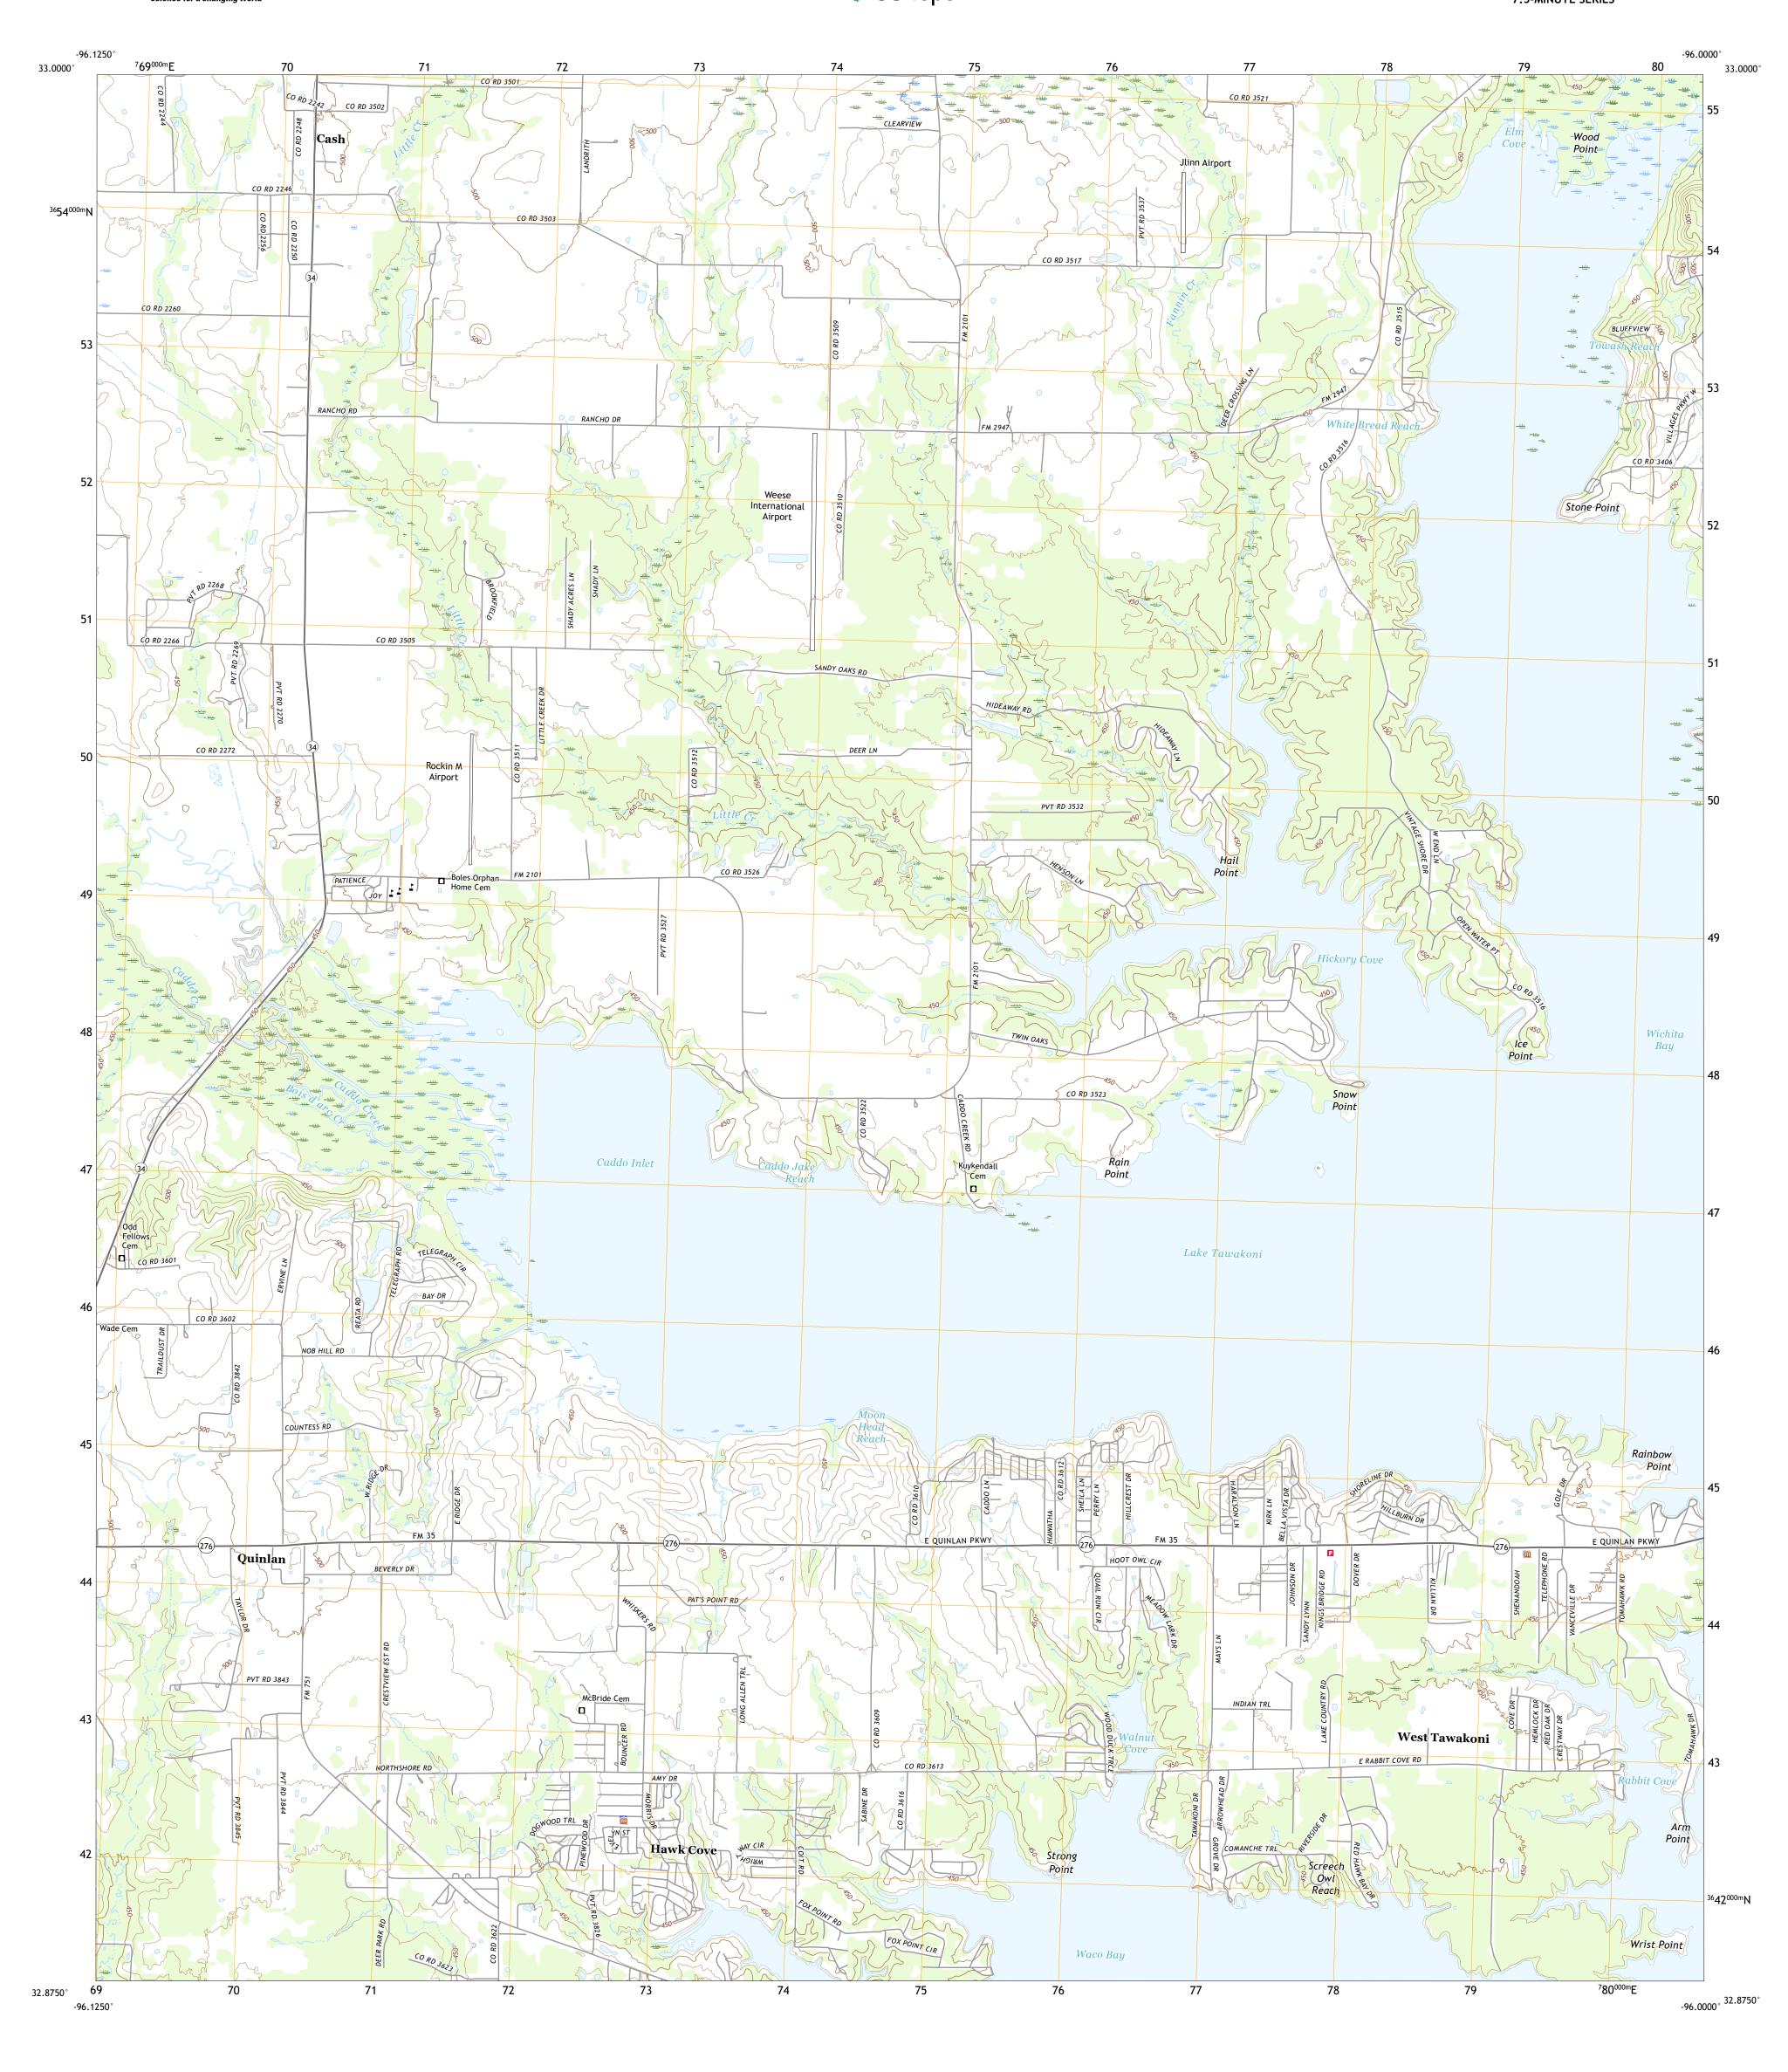

1°36′ 28 MILS

Produced by the United States Geological Survey

generalized for this map scale. Private lands within government reservations may not be shown. Obtain permission before

North American Datum of 1983 (NAD83) World Geodetic System of 1984 (WGS84). Projection and 1 000-meter grid:Universal Transverse Mercator, Zone 14S

This map is not a legal document. Boundaries may be

entering private lands.

Hydrography.....

Imagery... Roads..... Names.....

Boundaries....



This map was produced to conform with the National Geospatial Program US Topo Product Standard.



ROAD CLASSIFICATION

US Route

Secondary Hwy -

Interstate Route

Ramp

Local Road

State Route

4WD