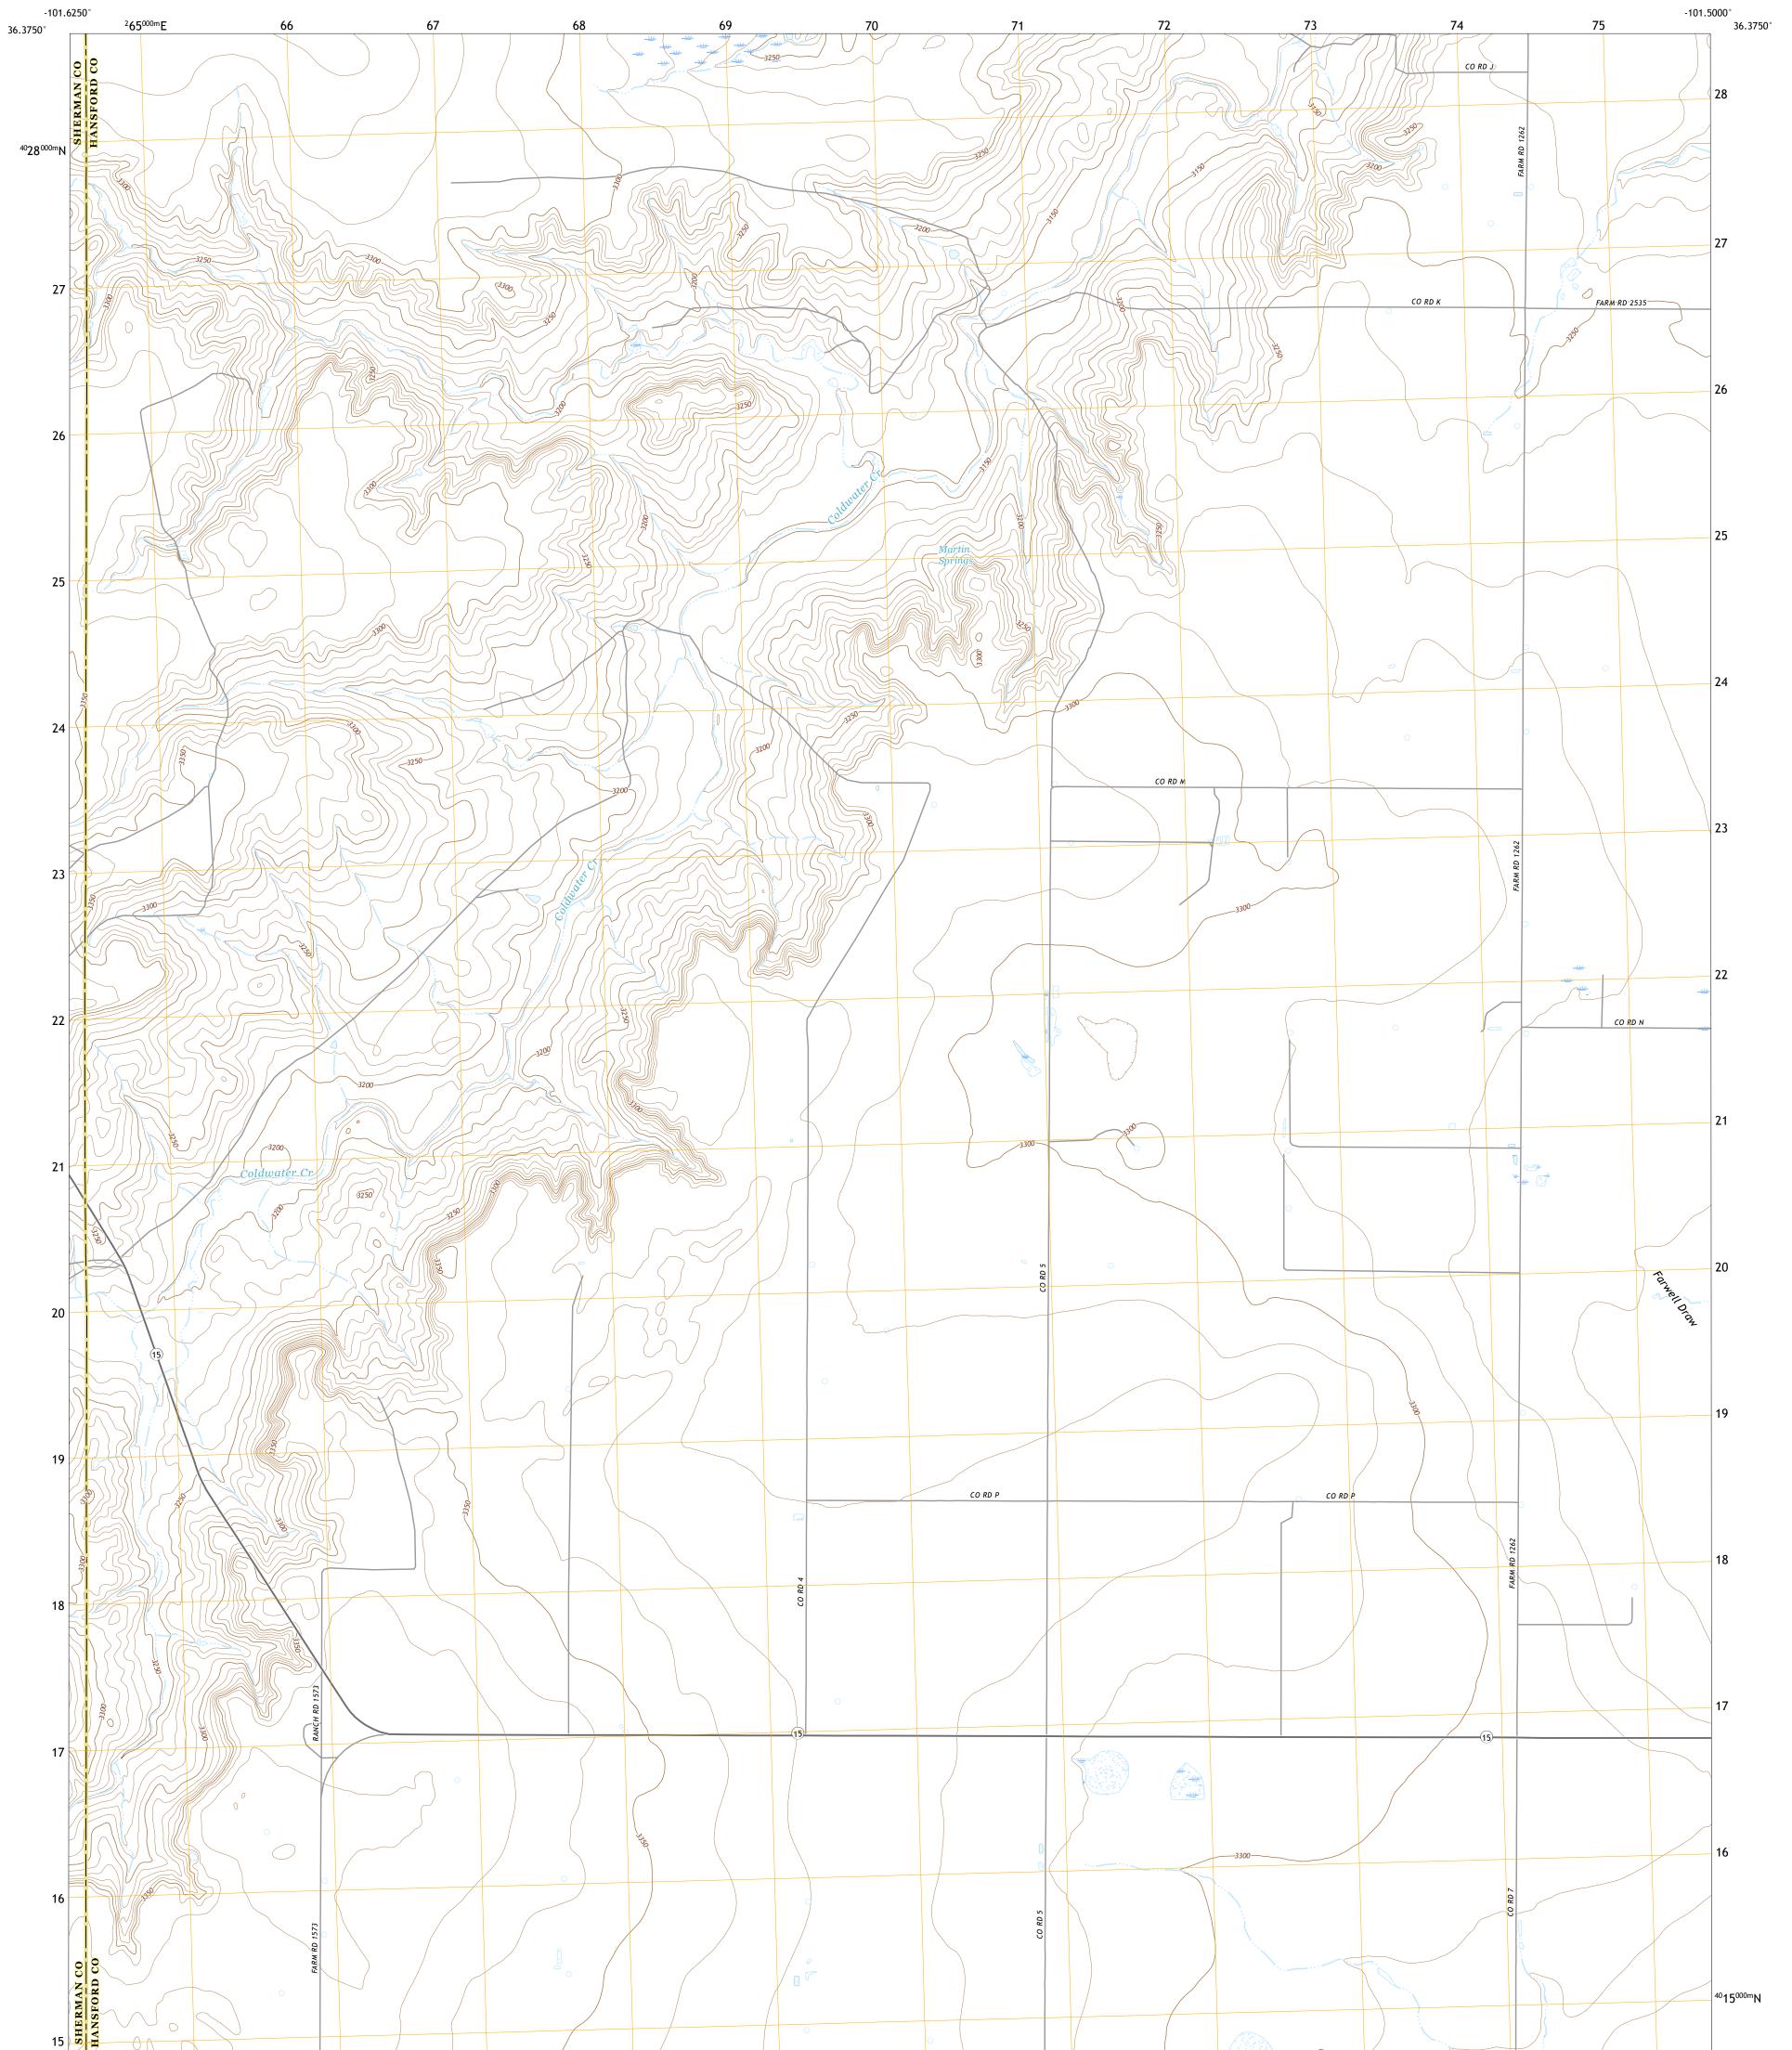

## U.S. DEPARTMENT OF THE INTERIOR U.S. GEOLOGICAL SURVEY

WEST OF GRUVER QUADRANGLE TEXAS 7.5-MINUTE SERIES

Produced by the United States Geological Survey North American Datum of 1983 (NAD83) World Geodetic System of 1984 (WGS84). Projection and 1 000-meter grid:Universal Transverse Mercator, Zone 14S This map is not a legal document. Boundaries may be generalized for this map scale. Private lands within government reservations may not be shown. Obtain permission before entering private lands.

Imagery.......NAIP, September 2016 - November 2016Roads......U.S. Census Bureau, 2015 - 2018Names......GNIS, 2003 - 2015Hydrography.....National Hydrography Dataset, 2004 - 2018Contours.....National Elevation Dataset, 2002Boundaries.....Multiple sources; see metadata file 2016 - 2017Wetlands......FWS National Wetlands Inventory 2003 - 2005

## NSN. 7 6 4 3 0 1 6 3 9 8 8 6 2 NGA REF NO. US GS X 2 4 K 4 3 8 4 3