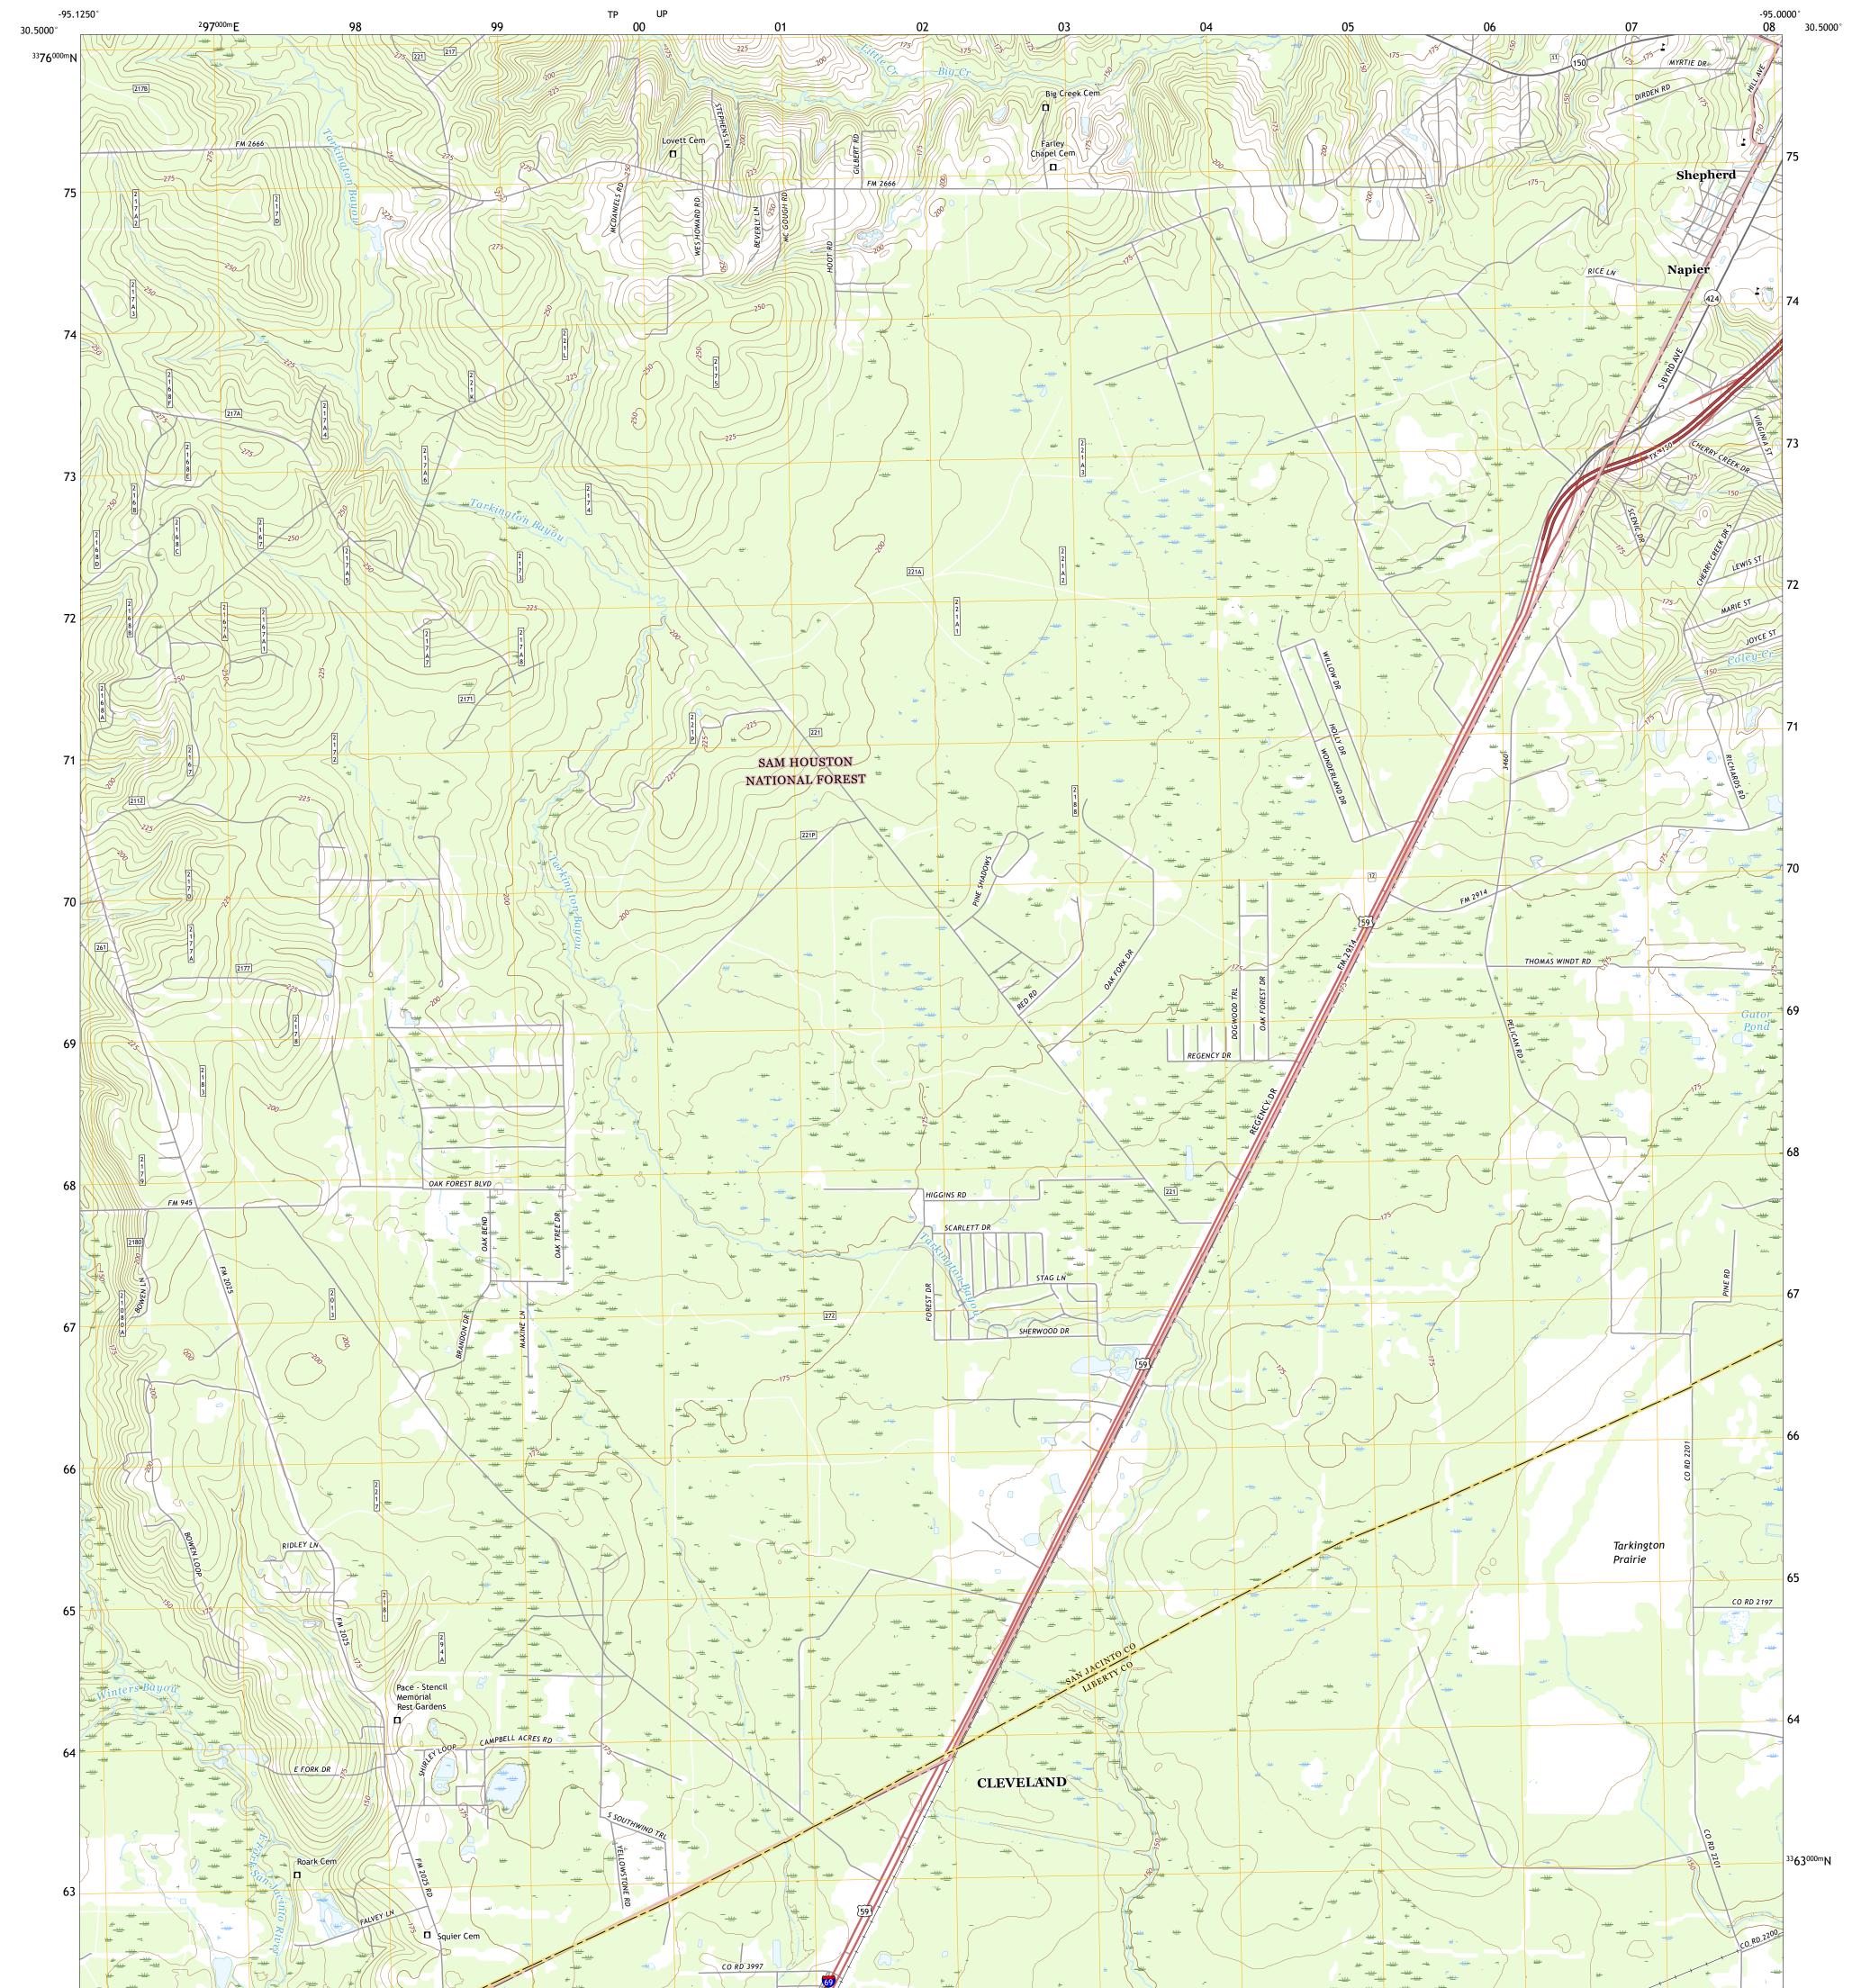

UTSIST STRUCT

WESTCOTT QUADRANGLE TEXAS 7.5-MINUTE SERIES

Produced by the United States Geological Survey North American Datum of 1983 (NAD83) World Geodetic System of 1984 (WGS84). Projection and 1 000-meter grid:Universal Transverse Mercator, Zone 15R This map is not a legal document. Boundaries may be generalized for this map scale. Private lands within government reservations may not be shown. Obtain permission before entering private lands.

Imagery......NAIP, September 2016 - November 2016 Roads......NAIP, September 2016 - November 2016 Roads within US Forest Service Lands.......FSTopo Data with limited Forest Service updates, 2012 Names......GNIS, 1979 - 2022 Hydrography.....National Hydrography Dataset, 2003 - 2018 Contours.....National Elevation Dataset, 2018 Boundaries.....Multiple sources; see metadata file 2017 - 2021 Wetlands.....FWS National Wetlands Inventory Not Available