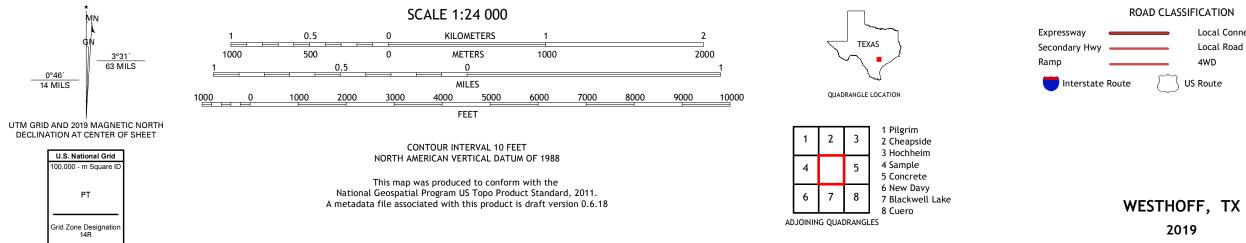

ROAD CLASSIFICATION Local Connector Local Road \_\_\_\_\_ \_\_\_\_ 4WD \_\_\_\_\_ US Route State Route