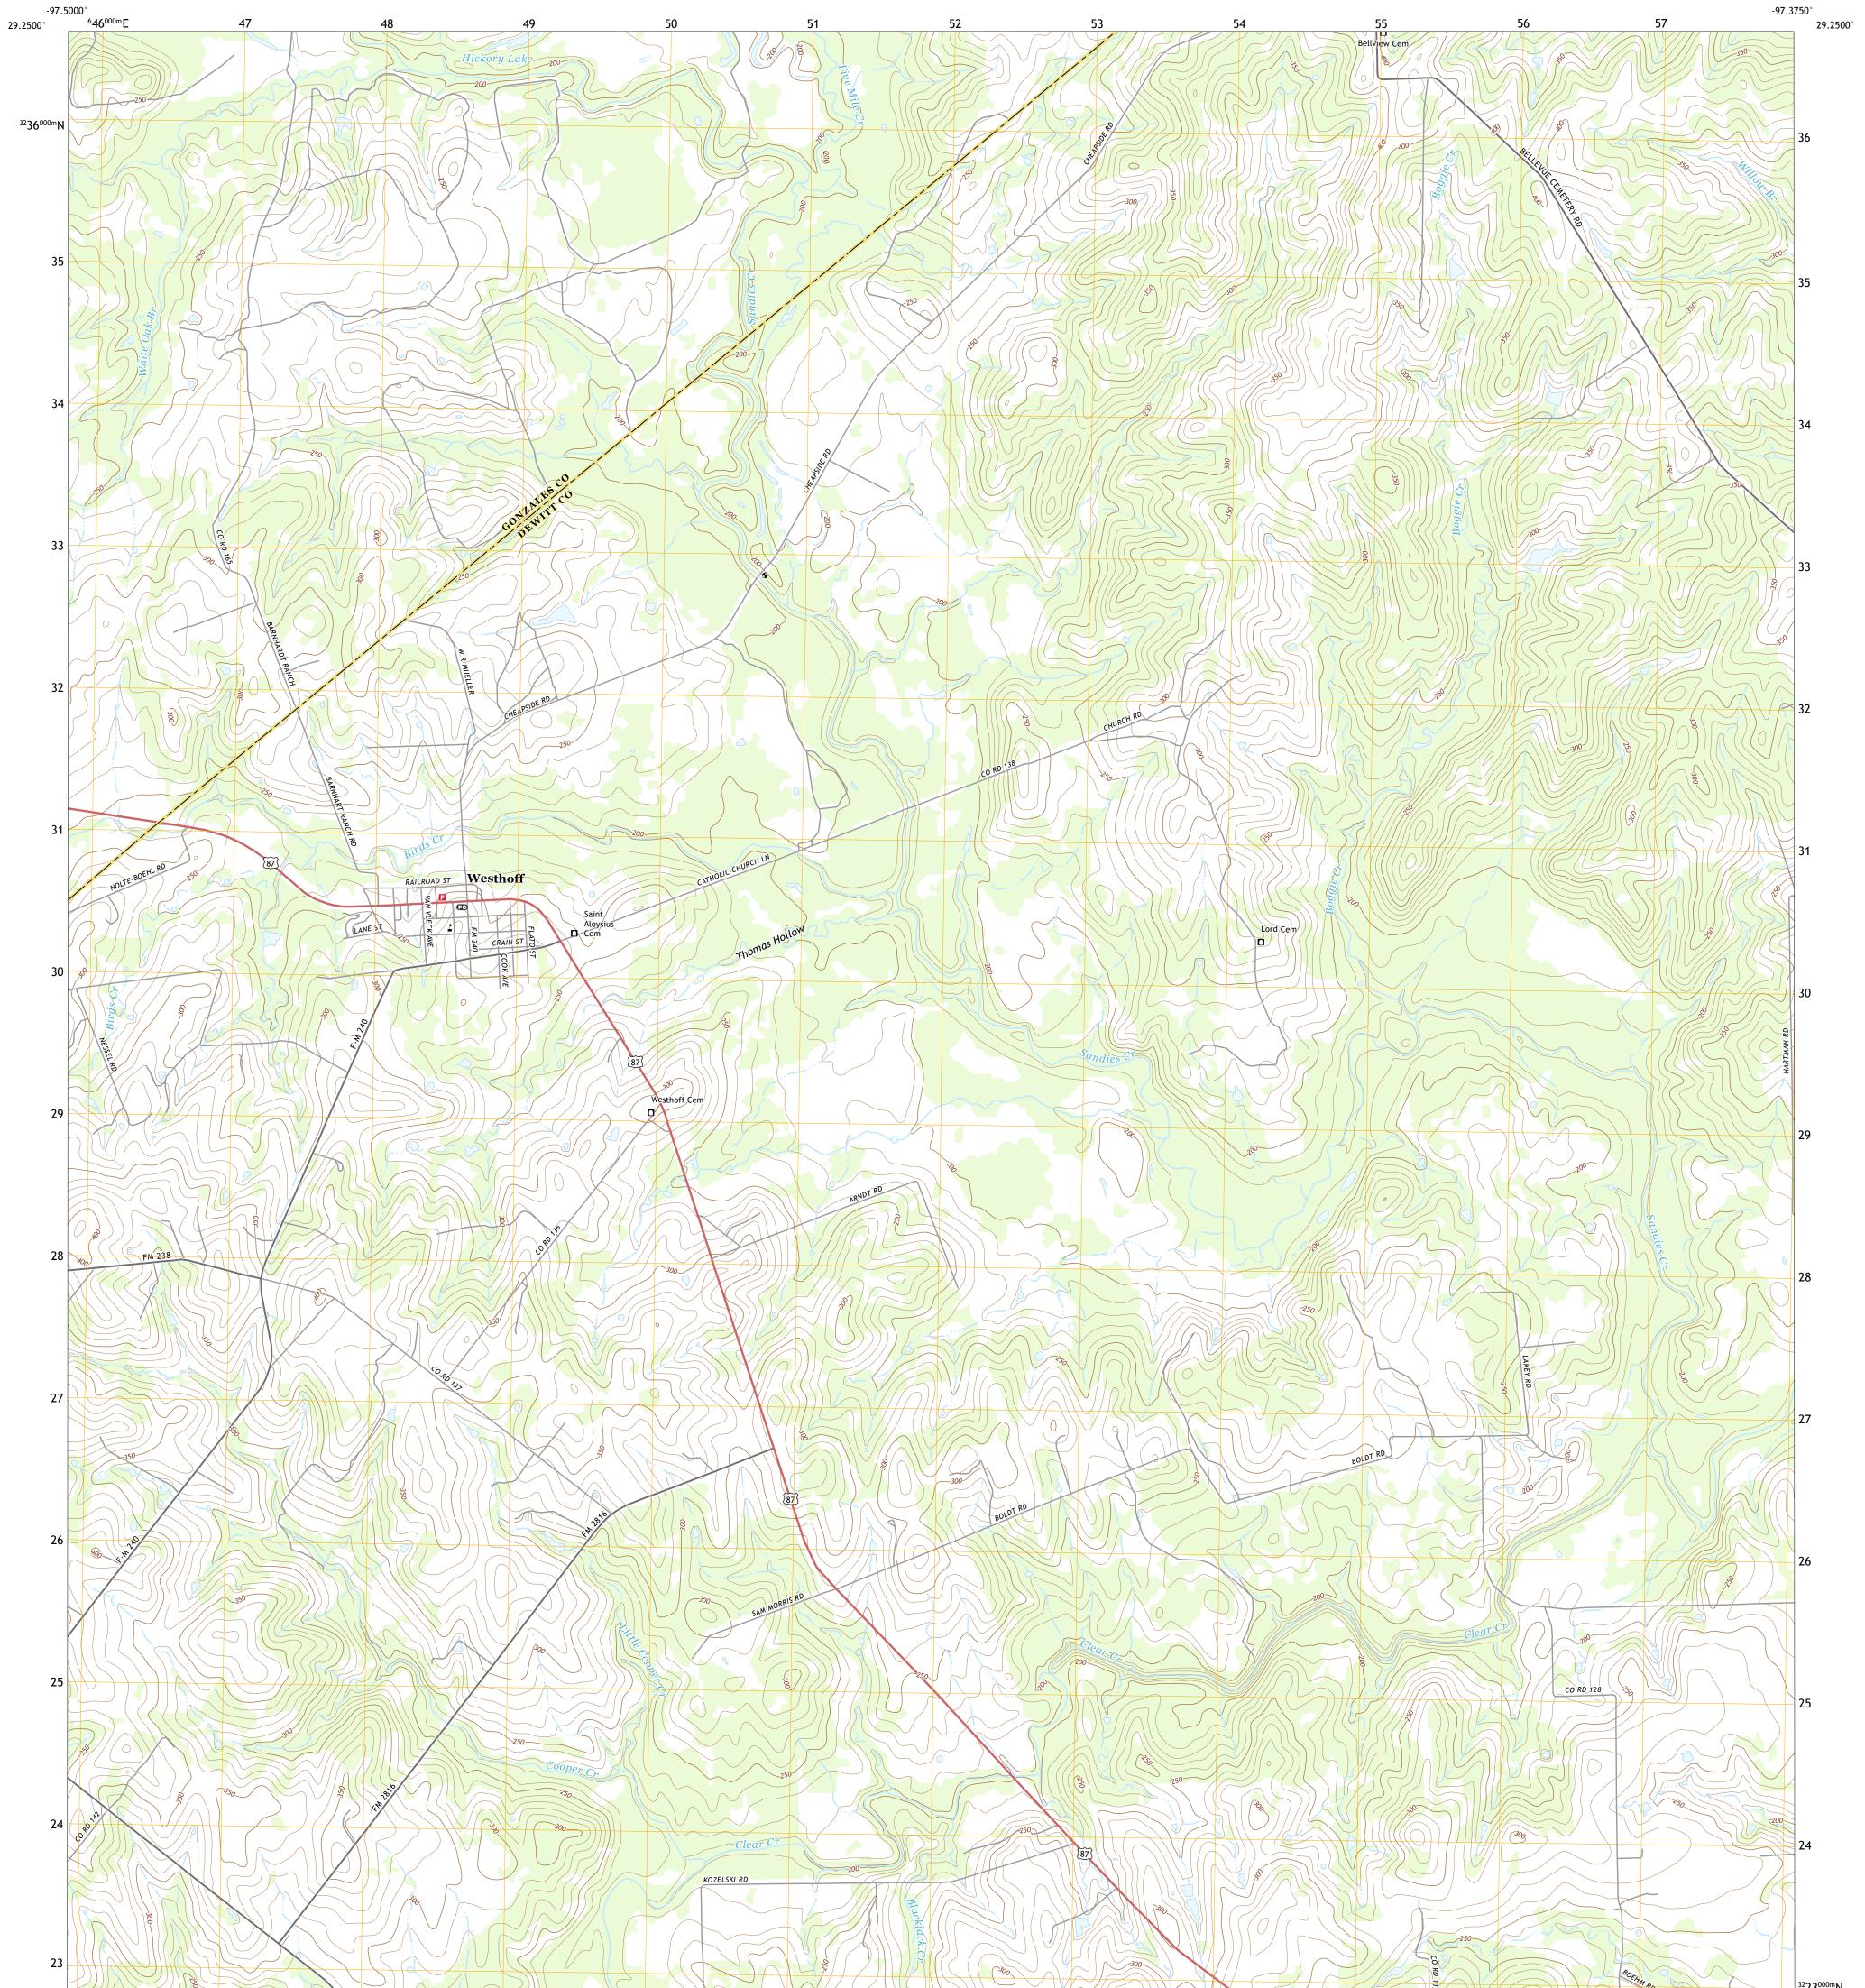

## U.S. DEPARTMENT OF THE INTERIOR U.S. GEOLOGICAL SURVEY

WESTHOFF QUADRANGLE TEXAS 7.5-MINUTE SERIES

**Produced by the United States Geological Survey** North American Datum of 1983 (NAD83) World Geodetic System of 1984 (WGS84). Projection and 1 000-meter grid:Universal Transverse Mercator, Zone 14R This map is not a legal document. Boundaries may be generalized for this map scale. Private lands within government reservations may not be shown. Obtain permission before entering private lands.