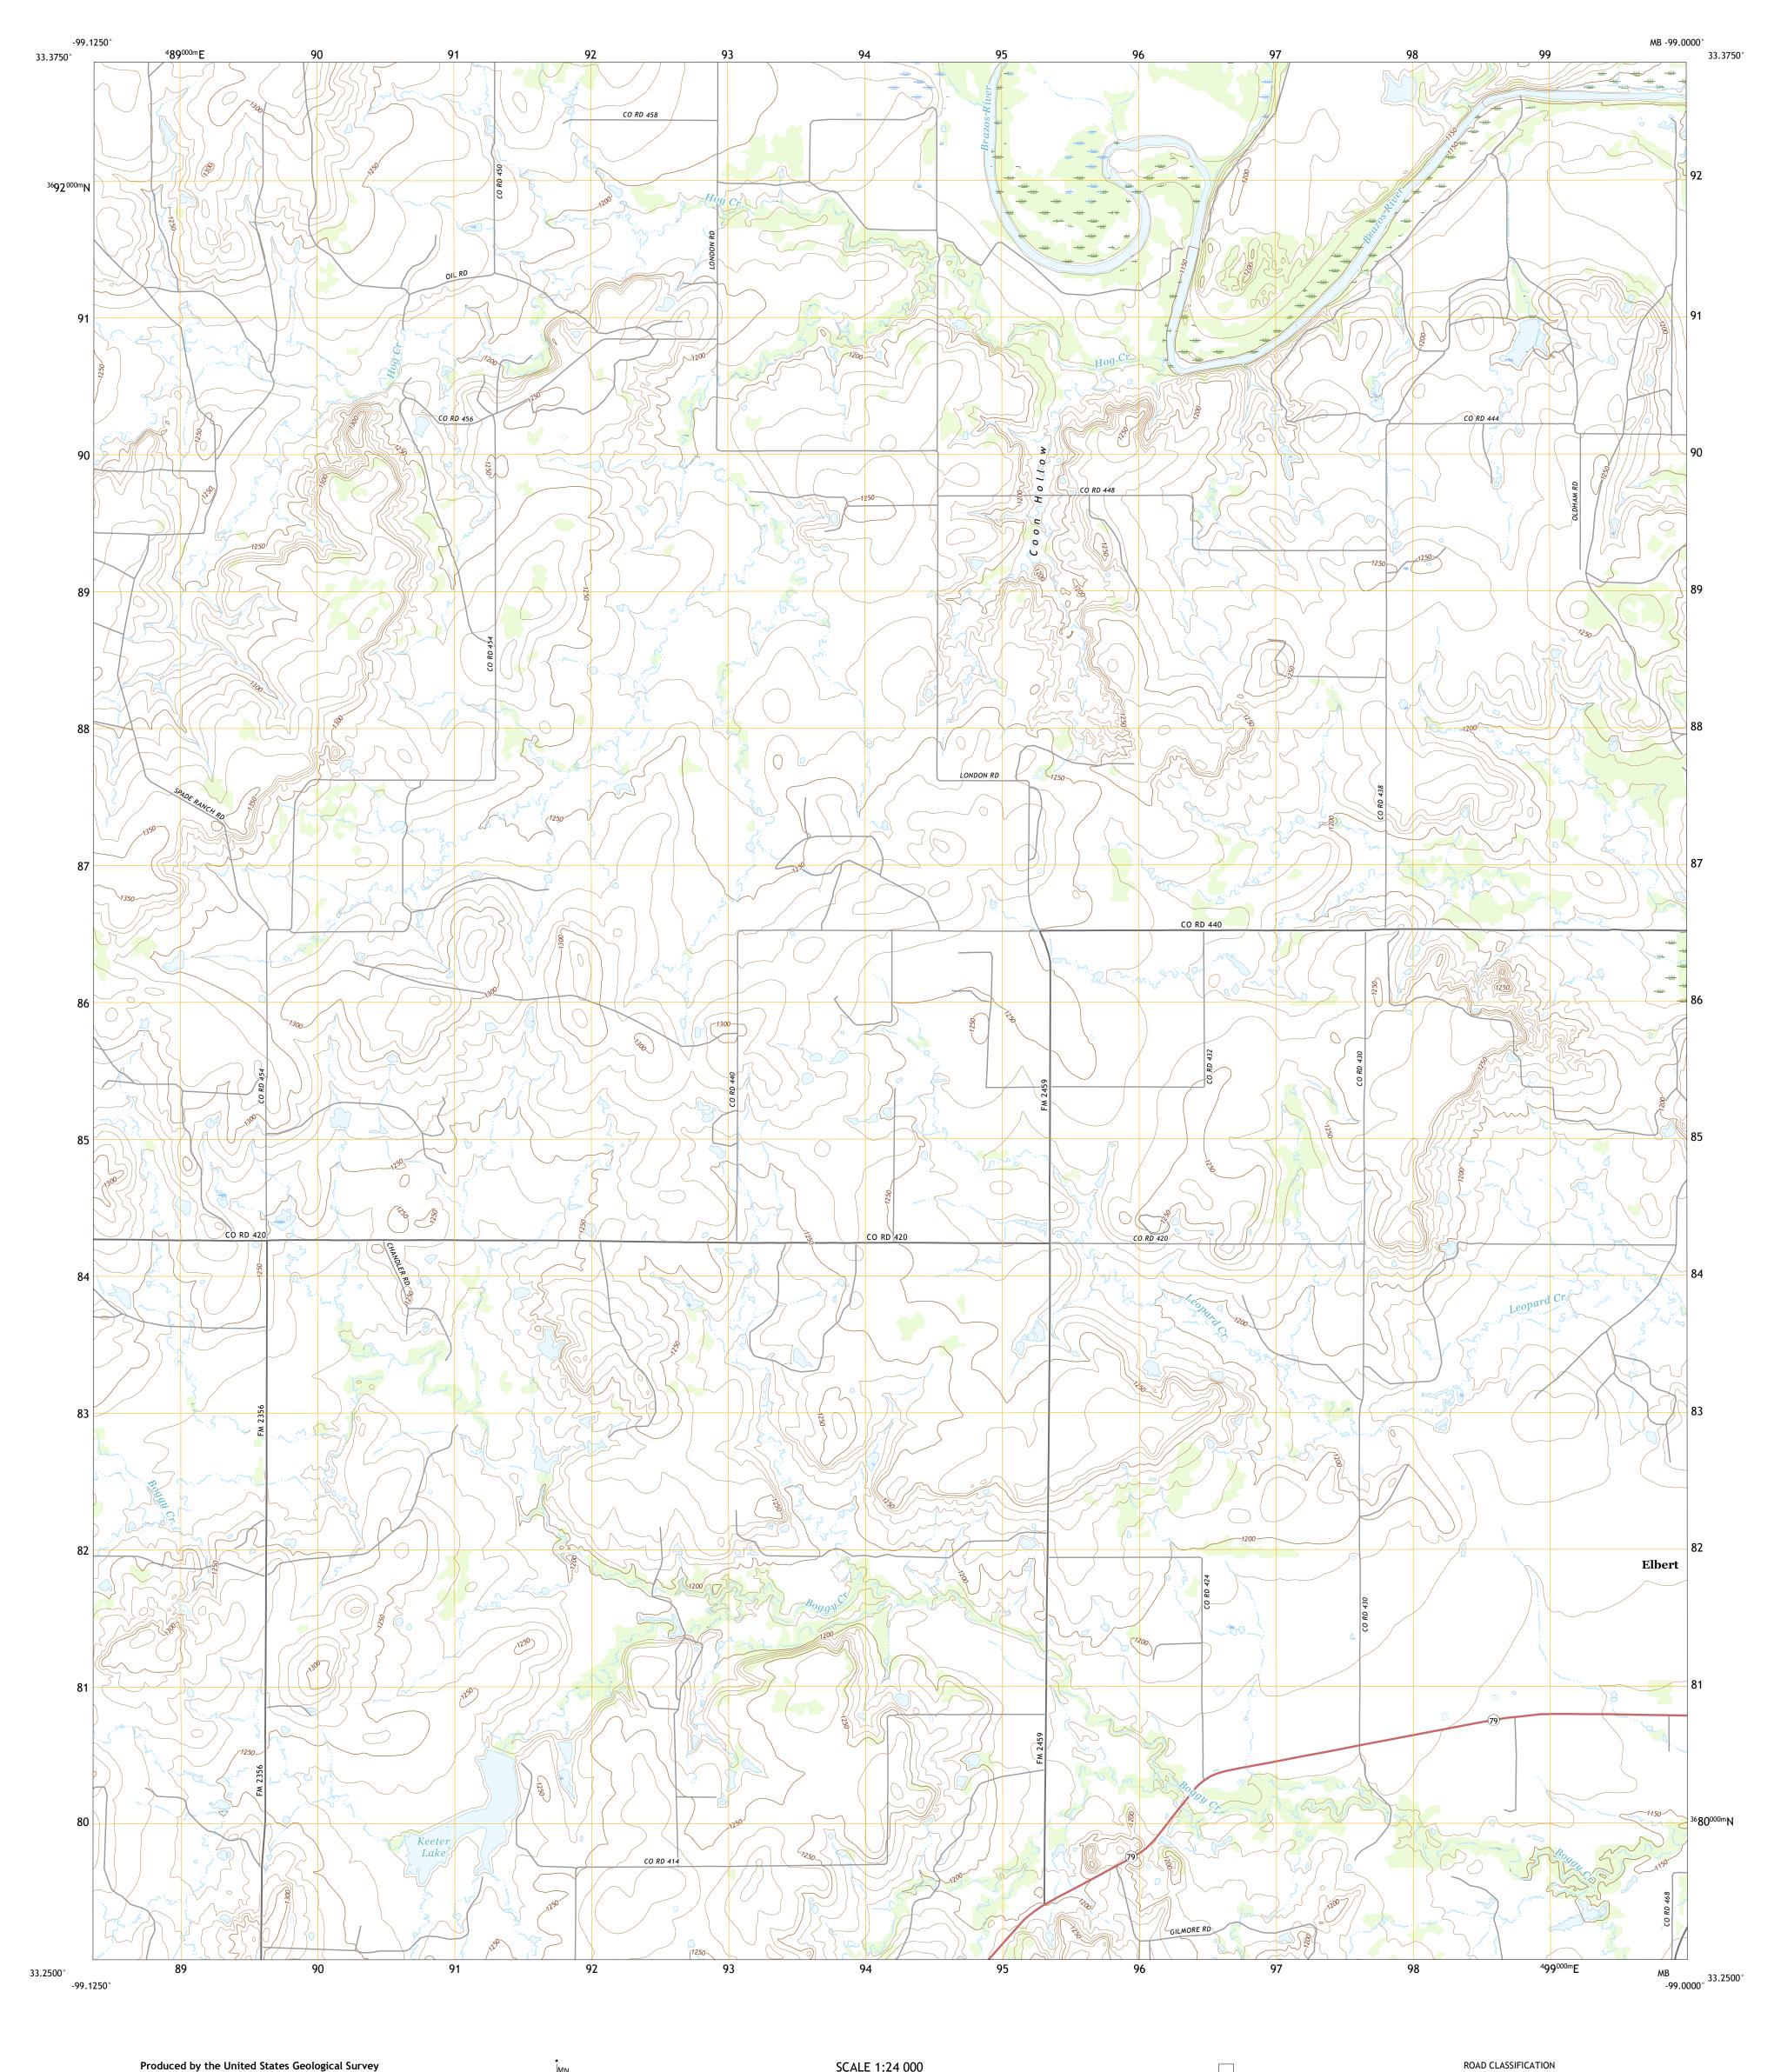

Produced by the United States Geological Survey

This map is not a legal document. Boundaries may be generalized for this map scale. Private lands within government reservations may not be shown. Obtain permission before

...Multiple sources;

North American Datum of 1983 (NAD83) World Geodetic System of 1984 (WGS84). Projection and 1 000-meter grid:Universal Transverse Mercator, Zone 14S

entering private lands.

Imagery.... Roads..... Names.....

Wetlands...

Grid Zone Designation 14S

This map was produced to conform with the National Geospatial Program US Topo Product Standard, 2011. A metadata file associated with this product is draft version 0.6.18