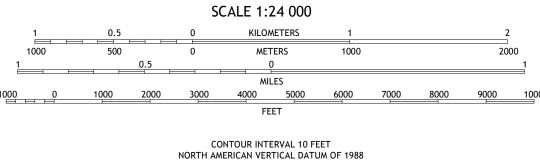

Secondary Hwy -

Interstate Route

Ramp

Local Connector ——

State Route

Local Road

4WD

US Route