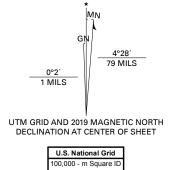

...Multiple sources;

North American Datum of 1983 (NAD83) World Geodetic System of 1984 (WGS84). Projection and 1 000-meter grid:Universal Transverse Mercator, Zone 14S

entering private lands.

Imagery.... Roads..... Names.....