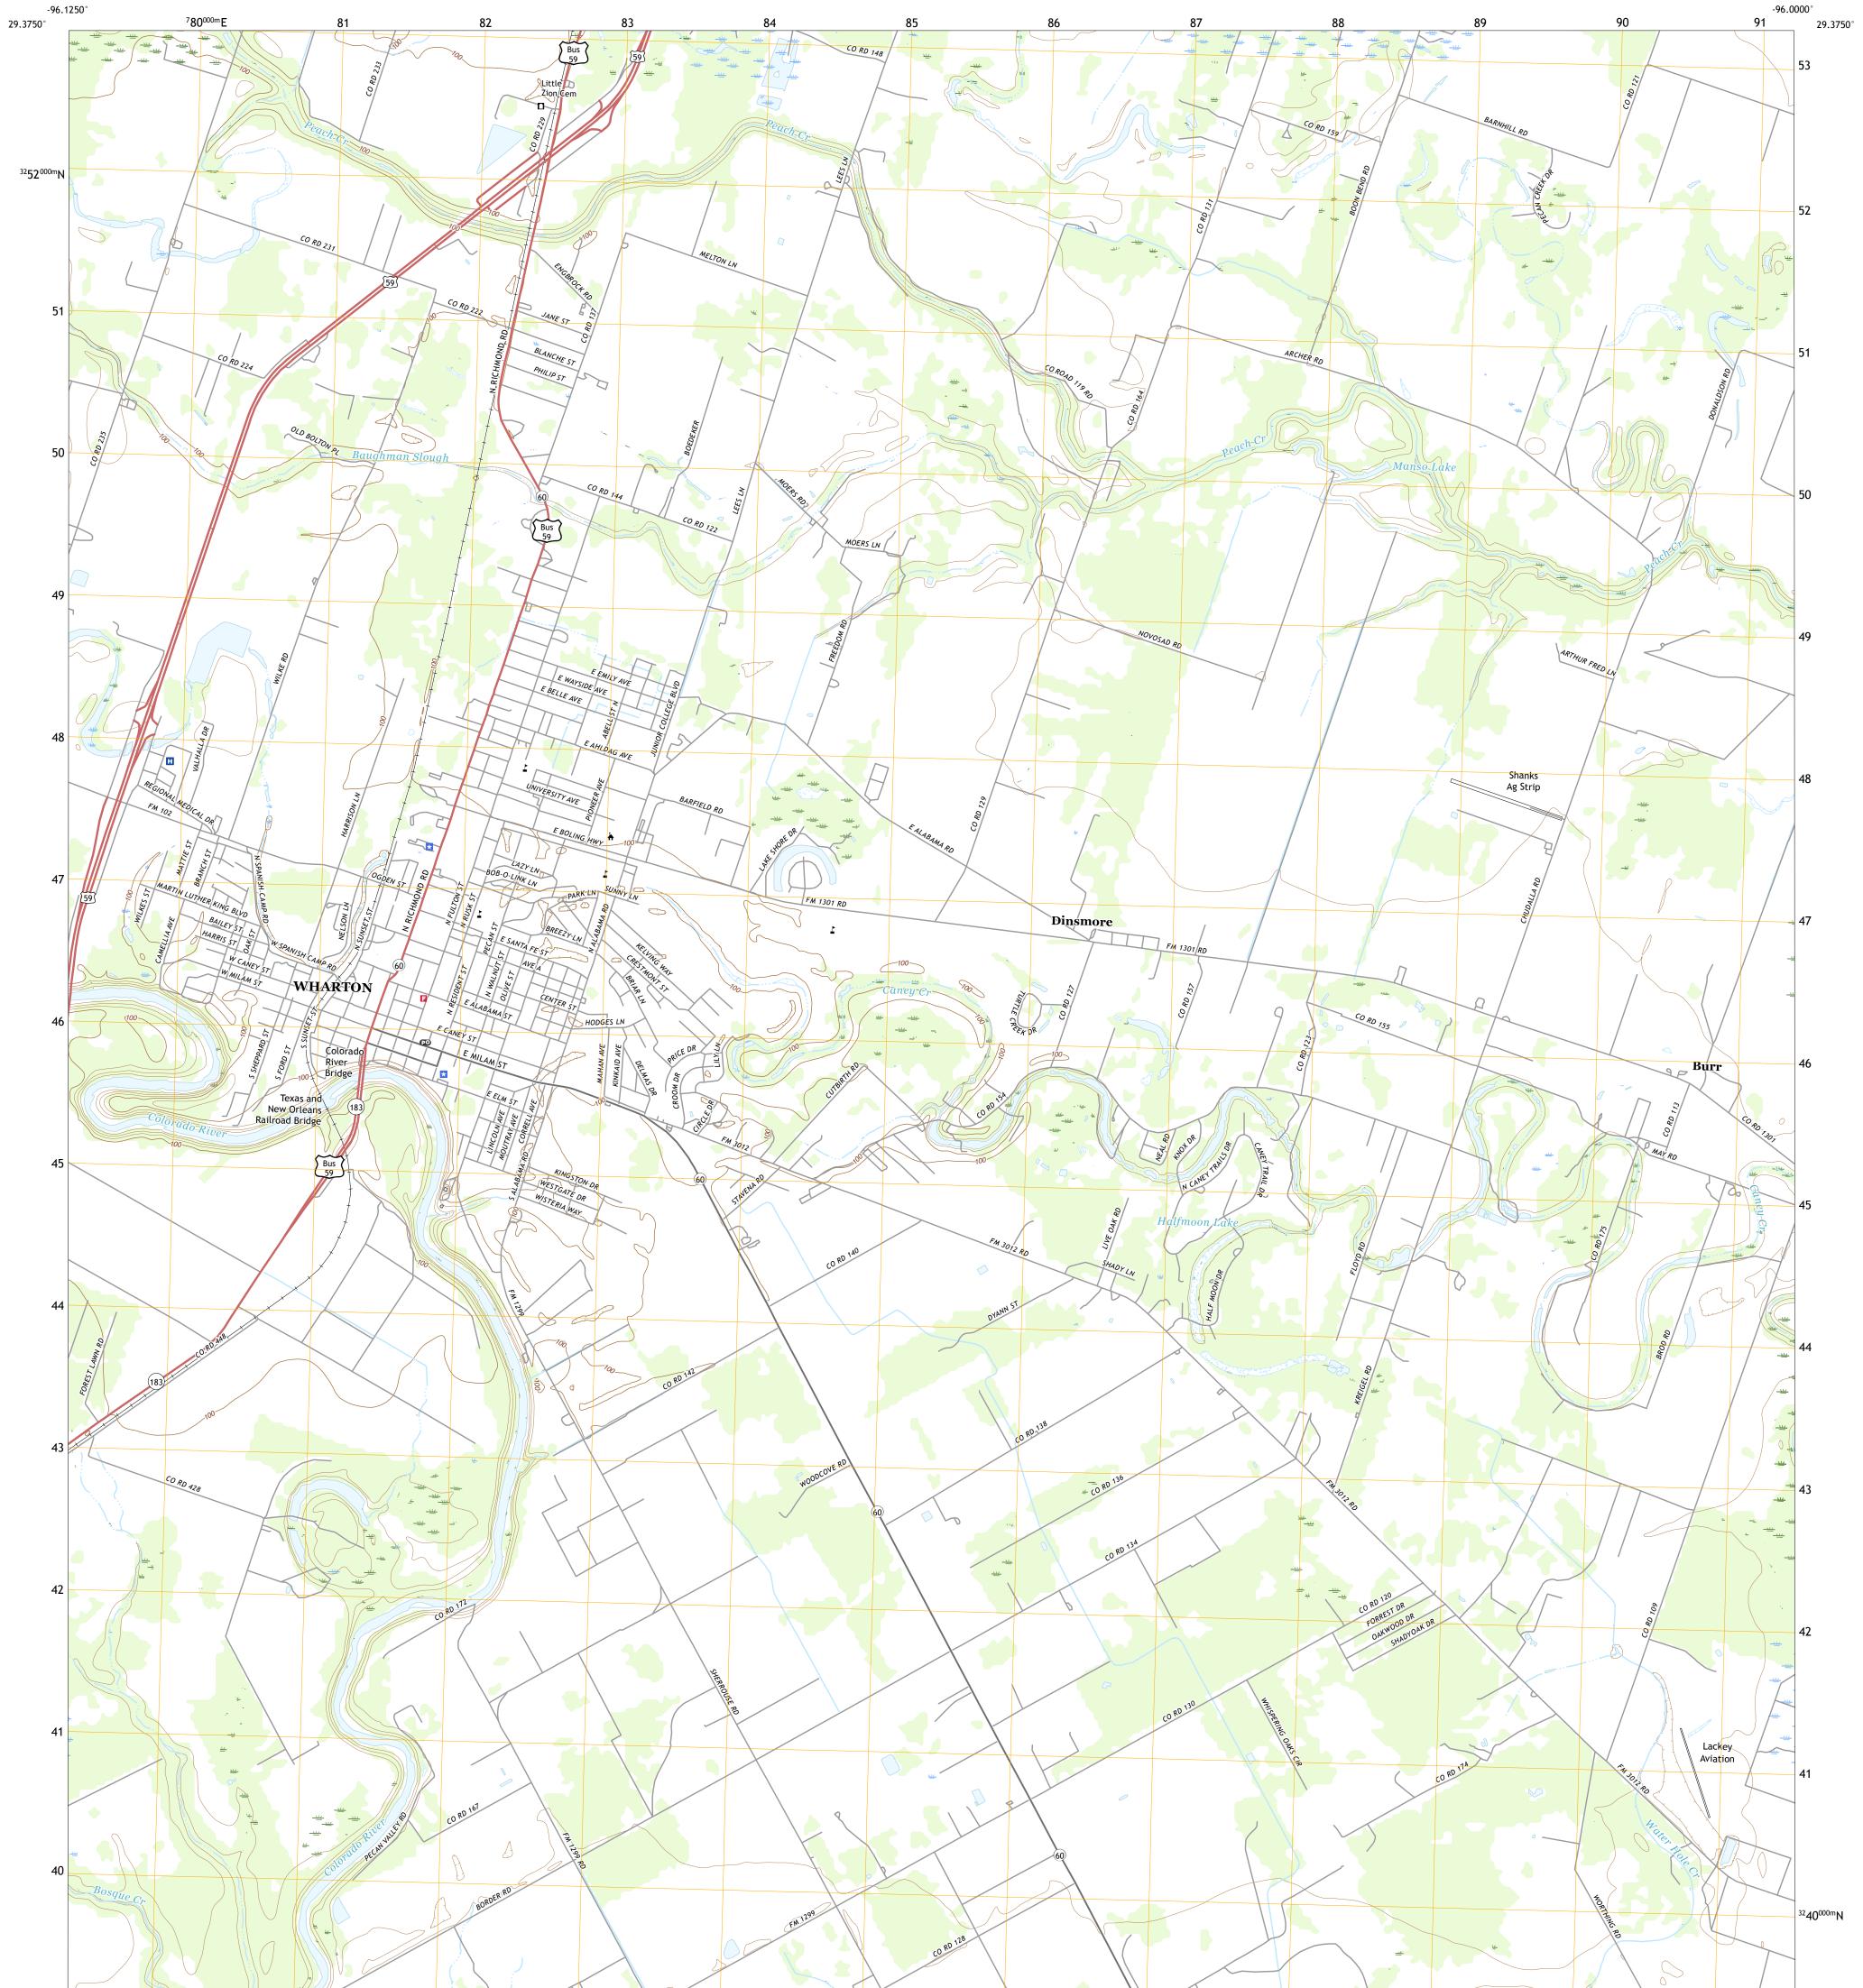

## U.S. DEPARTMENT OF THE INTERIOR U.S. GEOLOGICAL SURVEY

WHARTON QUADRANGLE TEXAS - WHARTON COUNTY 7.5-MINUTE SERIES

Produced by the United States Geological Survey North American Datum of 1983 (NAD83) World Geodetic System of 1984 (WGS84). Projection and 1 000-meter grid:Universal Transverse Mercator, Zone 14R This map is not a legal document. Boundaries may be generalized for this map scale. Private lands within government reservations may not be shown. Obtain permission before entering private lands.

Imagery.....NAIP, September 2016 - November 2016Roads.....U.S.CensusBureau, 2015 - 2018Names......GNIS, 1979 - 2018Hydrography.....NationalHydrography Dataset, 2003 - 2018Contours.....NationalElevationDataset, 2004 - 2008Boundaries.....Multiplesources; seemetadatafileWetlands......FWSNationalWetlandsInventory1992