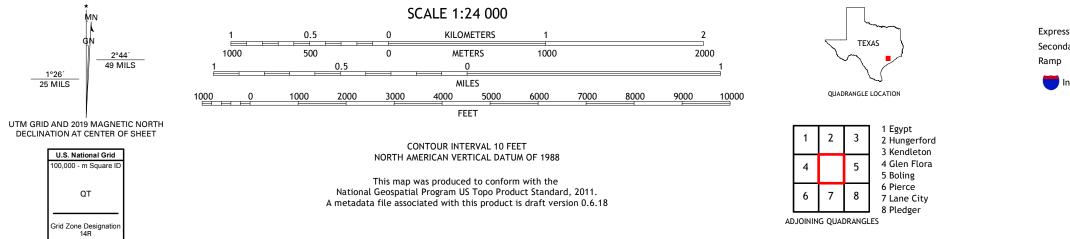

ROAD CLASSIFICATION
Expressway
Secondary Hwy
Ramp
Interstate Route
US Route
State Route

2019