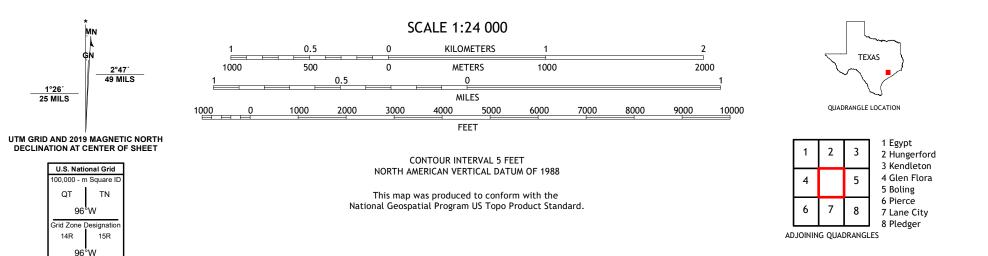

## U.S. DEPARTMENT OF THE INTERIOR U.S. GEOLOGICAL SURVEY

WHARTON QUADRANGLE TEXAS - WHARTON COUNTY 7.5-MINUTE SERIES

Produced by the United States Geological Survey North American Datum of 1983 (NAD83) World Geodetic System of 1984 (WGS84). Projection and 1 000-meter grid:Universal Transverse Mercator, Zone 14R This map is not a legal document. Boundaries may be generalized for this map scale. Private lands within government reservations may not be shown. Obtain permission before entering private lands.