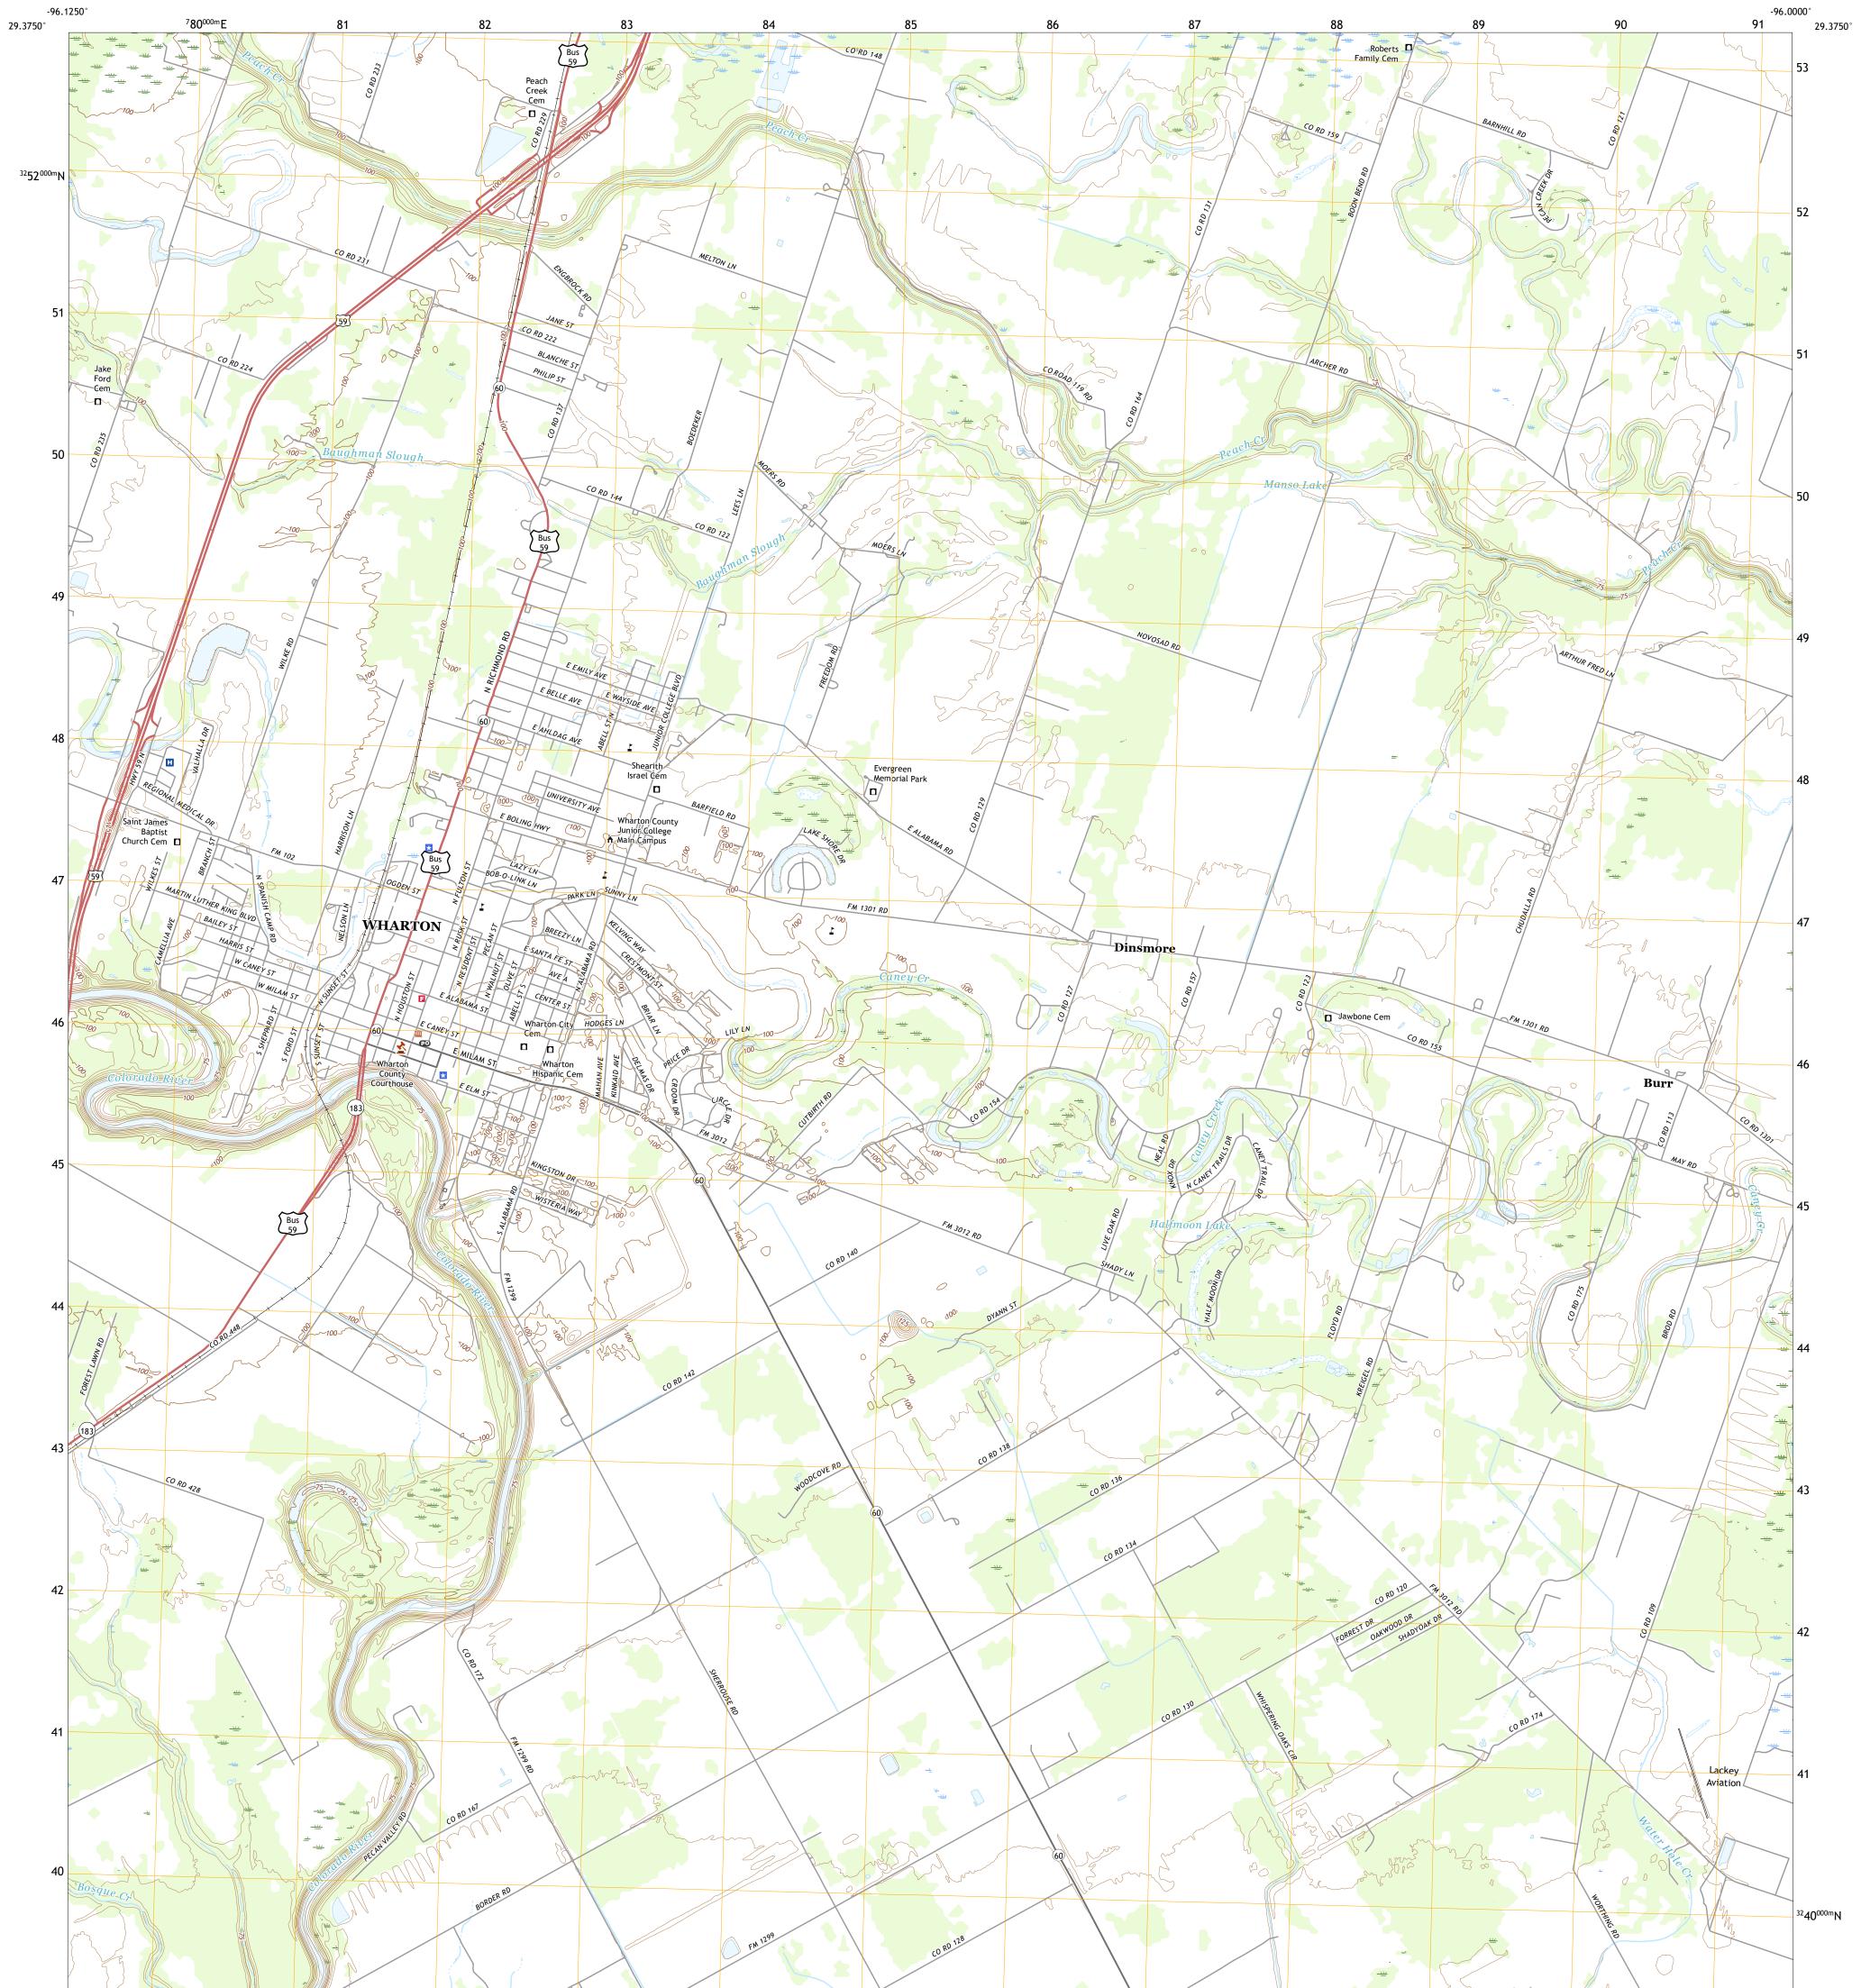

## U.S. DEPARTMENT OF THE INTERIOR U.S. GEOLOGICAL SURVEY

WHARTON QUADRANGLE TEXAS - WHARTON COUNTY 7.5-MINUTE SERIES

Produced by the United States Geological Survey North American Datum of 1983 (NAD83) World Geodetic System of 1984 (WGS84). Projection and 1 000-meter grid:Universal Transverse Mercator, Zone 14R This map is not a legal document. Boundaries may be generalized for this map scale. Private lands within government reservations may not be shown. Obtain permission before entering private lands.

Imagery......NAIP, September 2016 - November 2016Roads.....NAIP, September 2016 - November 2016Roads.....NationalNames......GNIS, 1979 - 2022Hydrography.....NationalHydrography....NationalElevationDataset, 2019Boundaries.....MultipleSources;SeeMetlands.....FWSNationalWetlandsInventoryNotAvailable