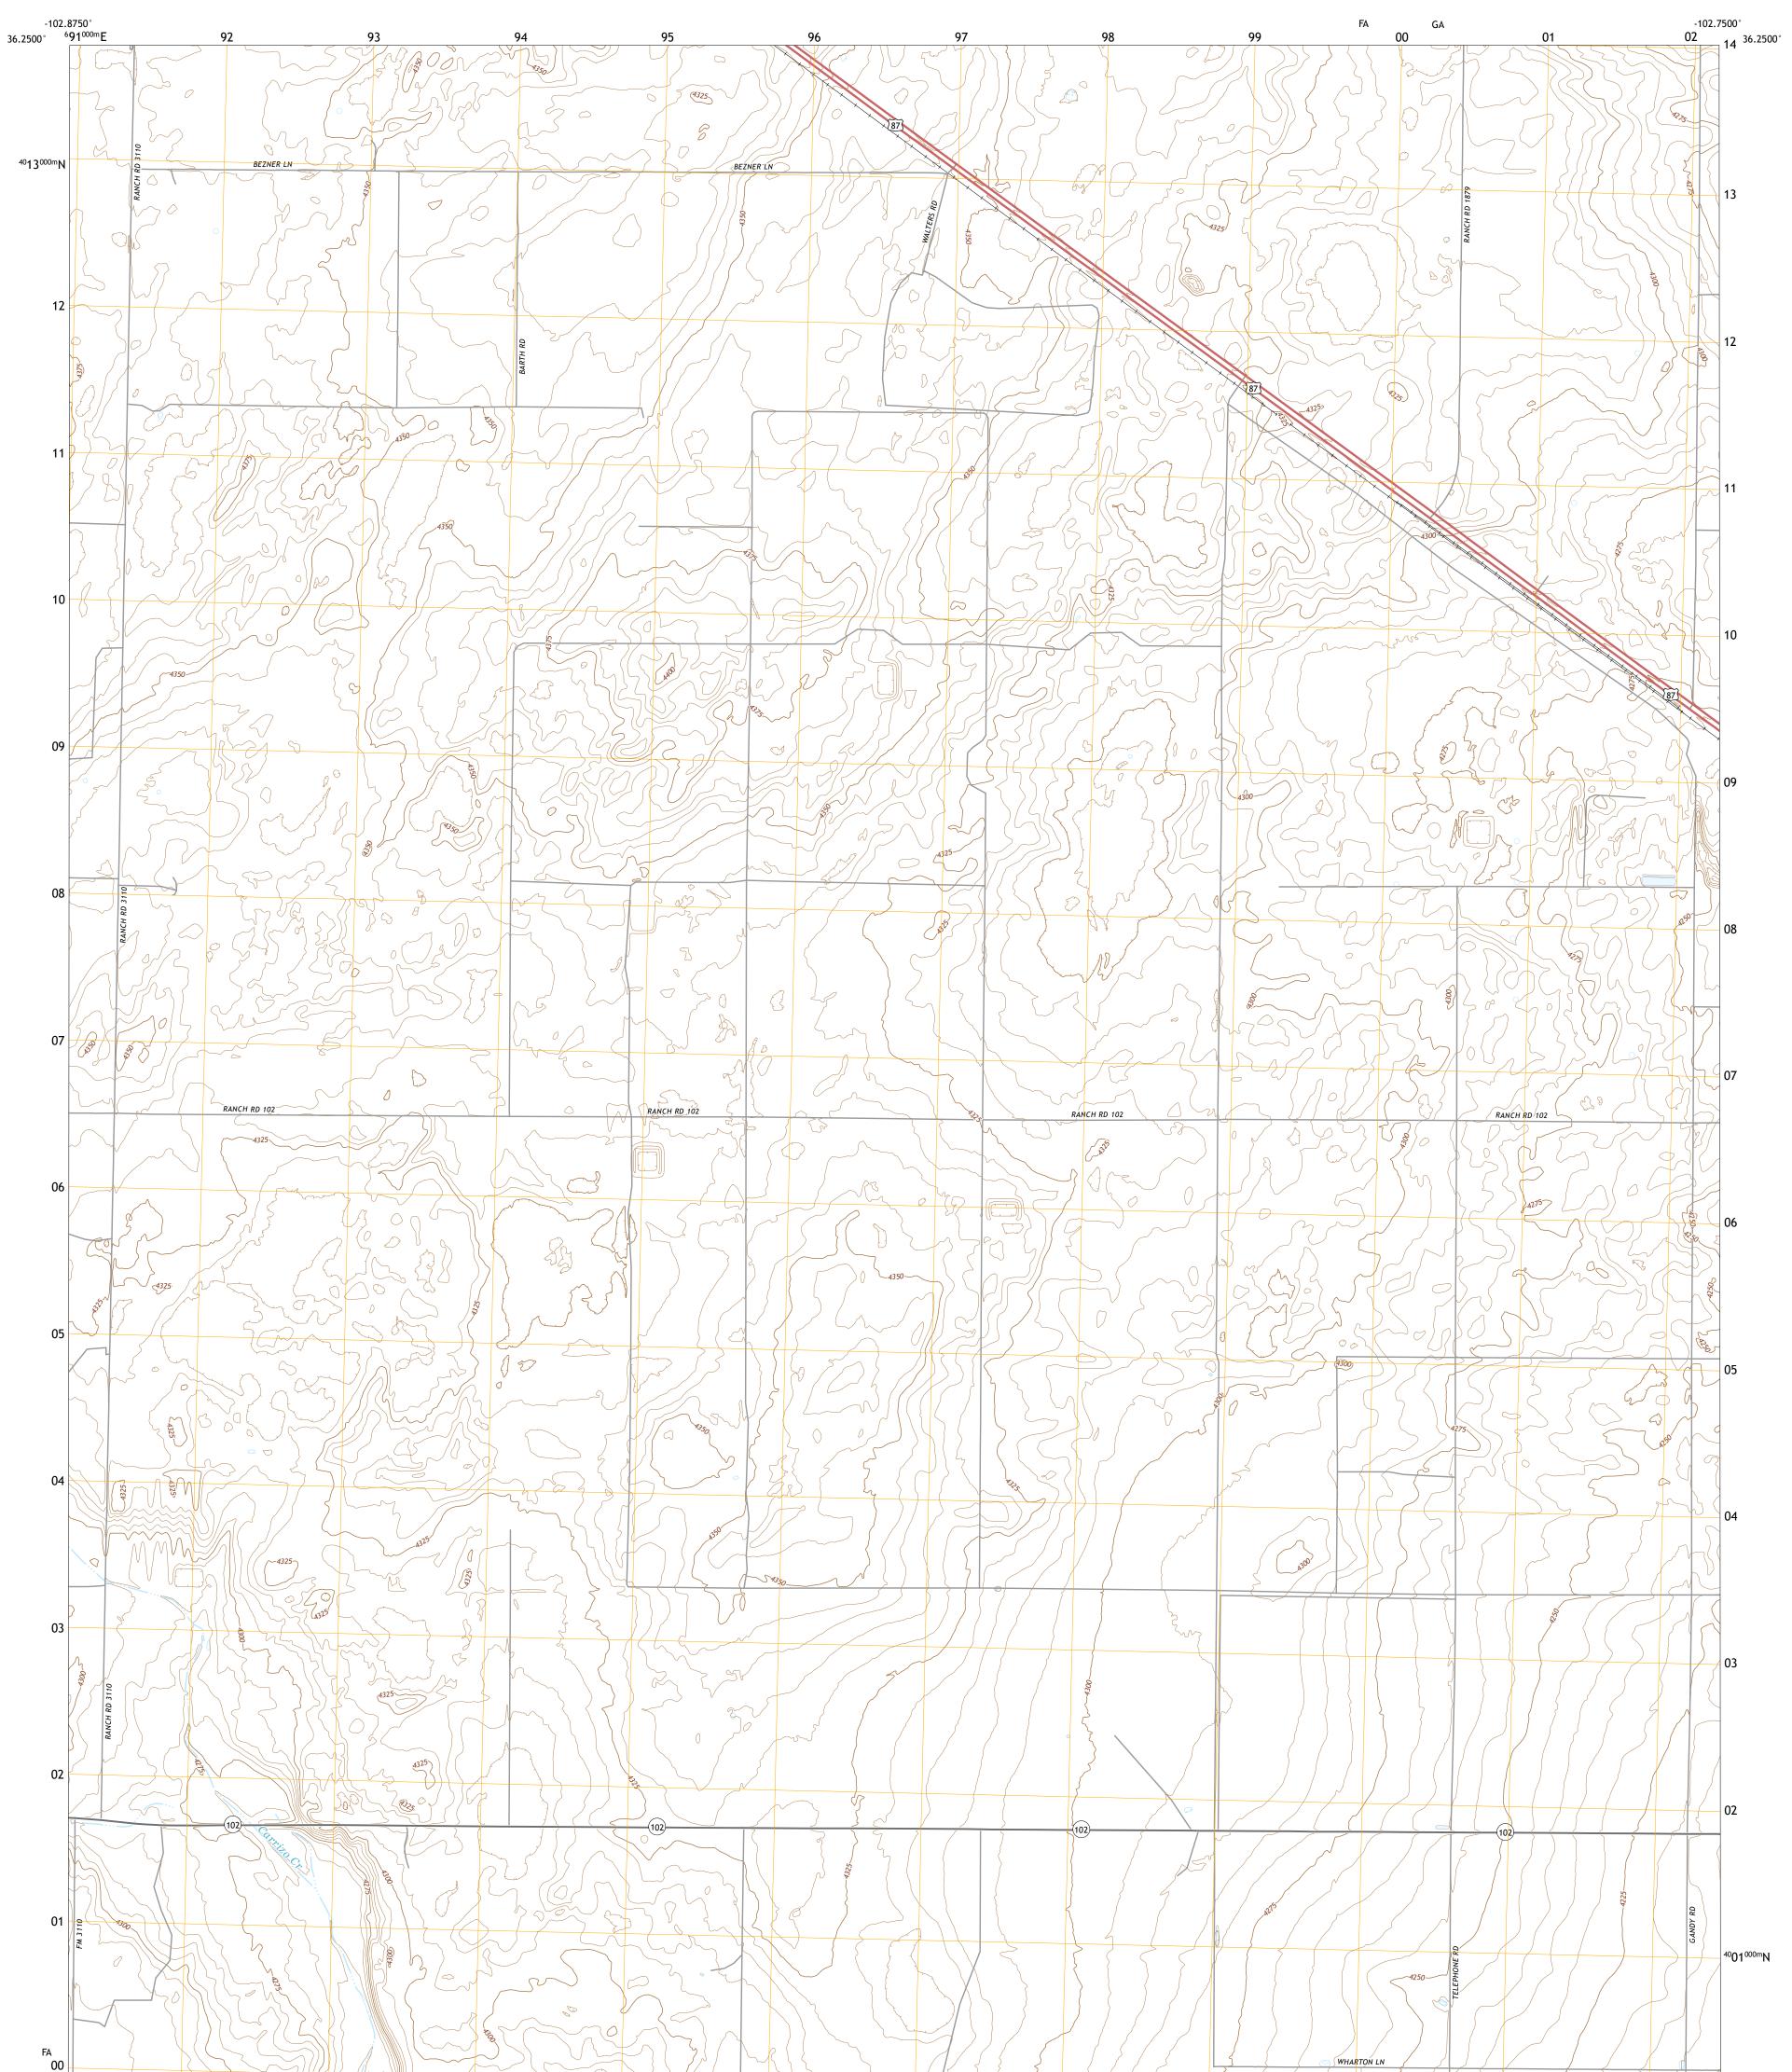

Produced by the United States Geological Survey North American Datum of 1983 (NAD83) World Geodetic System of 1984 (WGS84). Projection and 1 000-meter grid:Universal Transverse Mercator, Zone 135 This map is not a legal document. Boundaries may be generalized for this map scale. Private lands within government reservations may not be shown. Obtain permission before entering private lands.