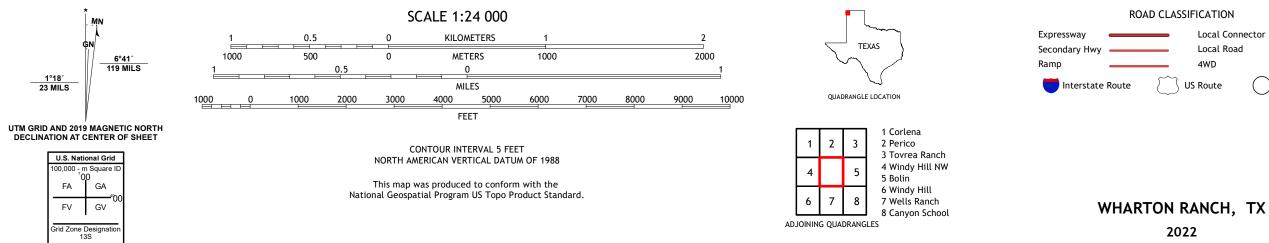

ROAD CLASSIFICATION Local Connector 🗕 Local Road 4WD US Route State Route

2022

7.5-MINUTE SERIES