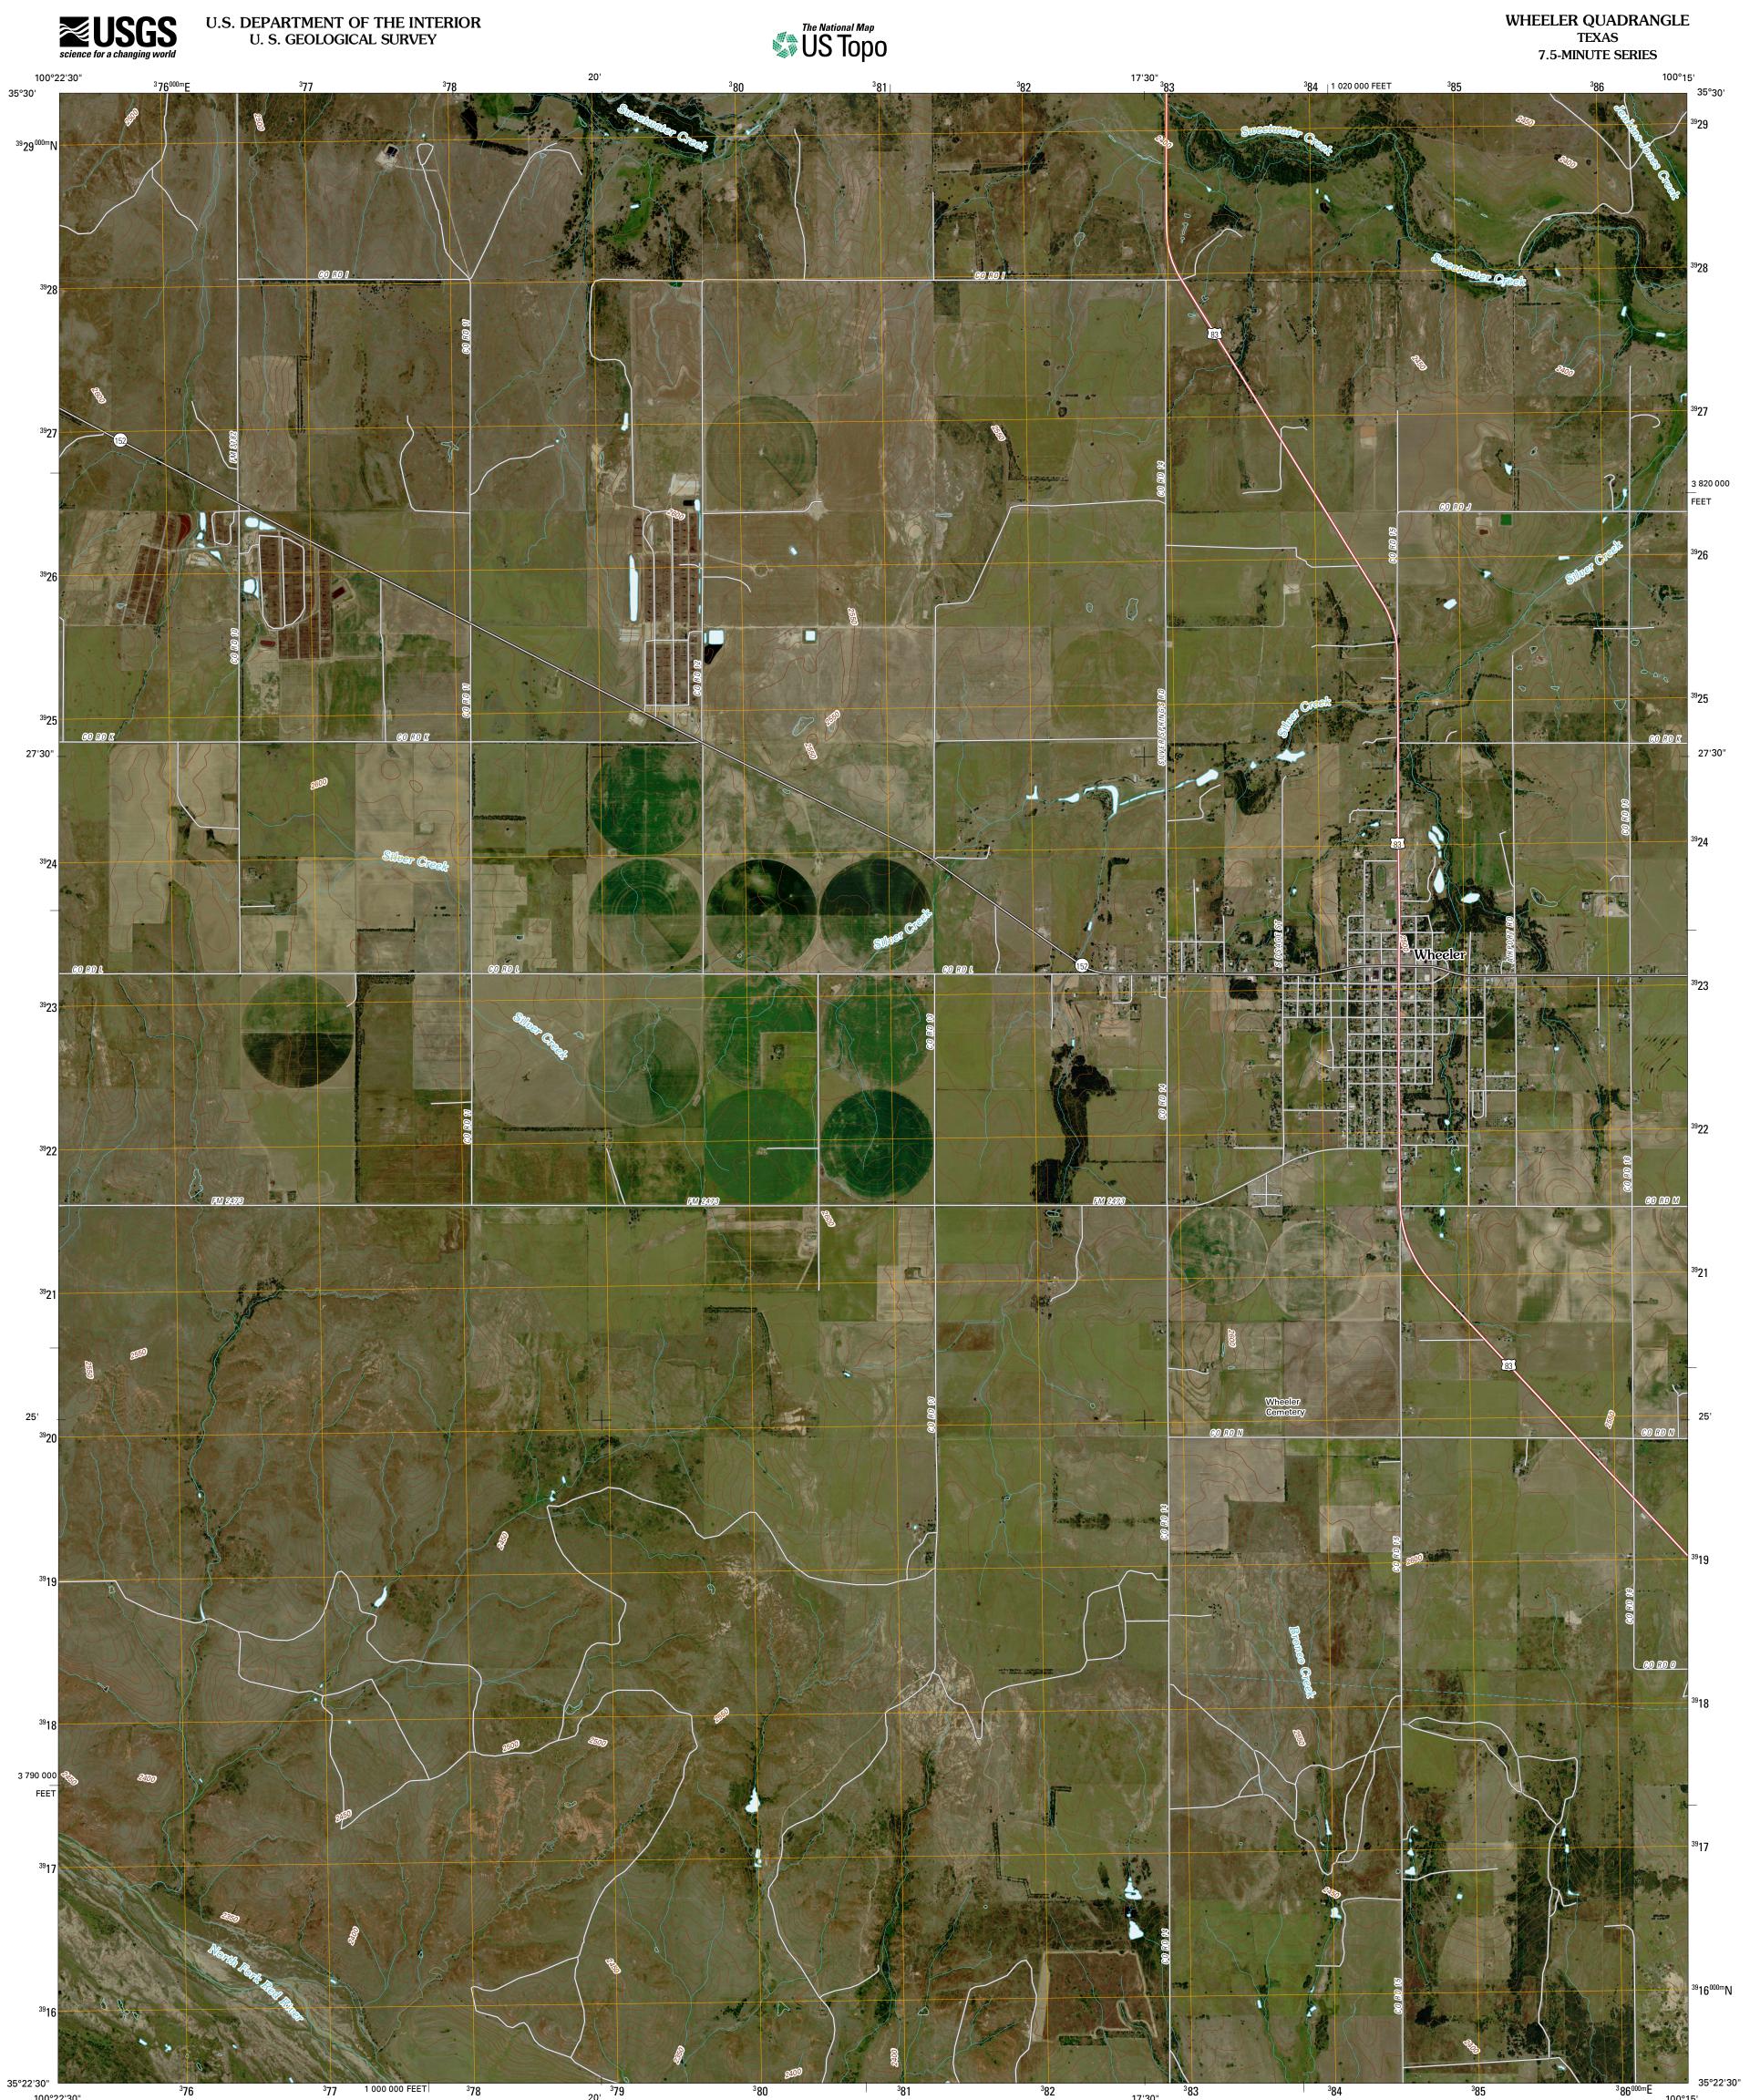

100°22'30" 10 20' '5 17'30" 00

\_\_\_\_\_ MILES

3000

1 0.5 0 1000 500 0

1000

0.5

2000

MN K

GŃ

UTM GRID AND 2010 MAGNETIC NORTH DECLINATION AT CENTER OF SHEET

U.S. National Grid

00,000-m Square ID

LE

Grid Zone Designatio 14S

0° 46′ 14 MILS

6° 15′ 111 MILS

100°15'

Twitty

This map was produced to conform with version 0.5.10 of the draft USGS Standards for 7.5-Minute Quadrangle Maps. A metadata file associated with this product is also draft version 0.5.10

KILOMETERS

METERS

FEET

ADJOINING 7.5' QUADRANGLES TX 35100-134

Wheeler SE

Pakan

WHEELER, TX

2010

Imagery.. Roads Names.... Hydrography..... Contours..