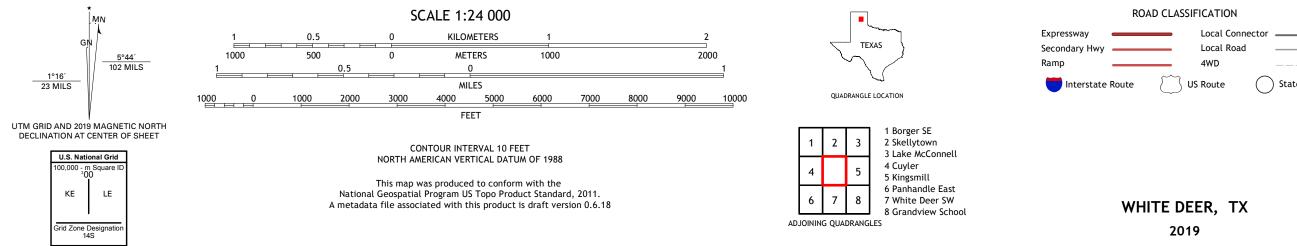

## U.S. DEPARTMENT OF THE INTERIOR U.S. GEOLOGICAL SURVEY

Produced by the United States Geological Survey North American Datum of 1983 (NAD83) World Geodetic System of 1984 (WGS84). Projection and 1 000-meter grid:Universal Transverse Mercator, Zone 14S This map is not a legal document. Boundaries may be generalized for this map scale. Private lands within government reservations may not be shown. Obtain permission before entering private lands.

## NSN. 7643016398888 NGA REF NO. US GS X 24 K 48655

\_

State Route