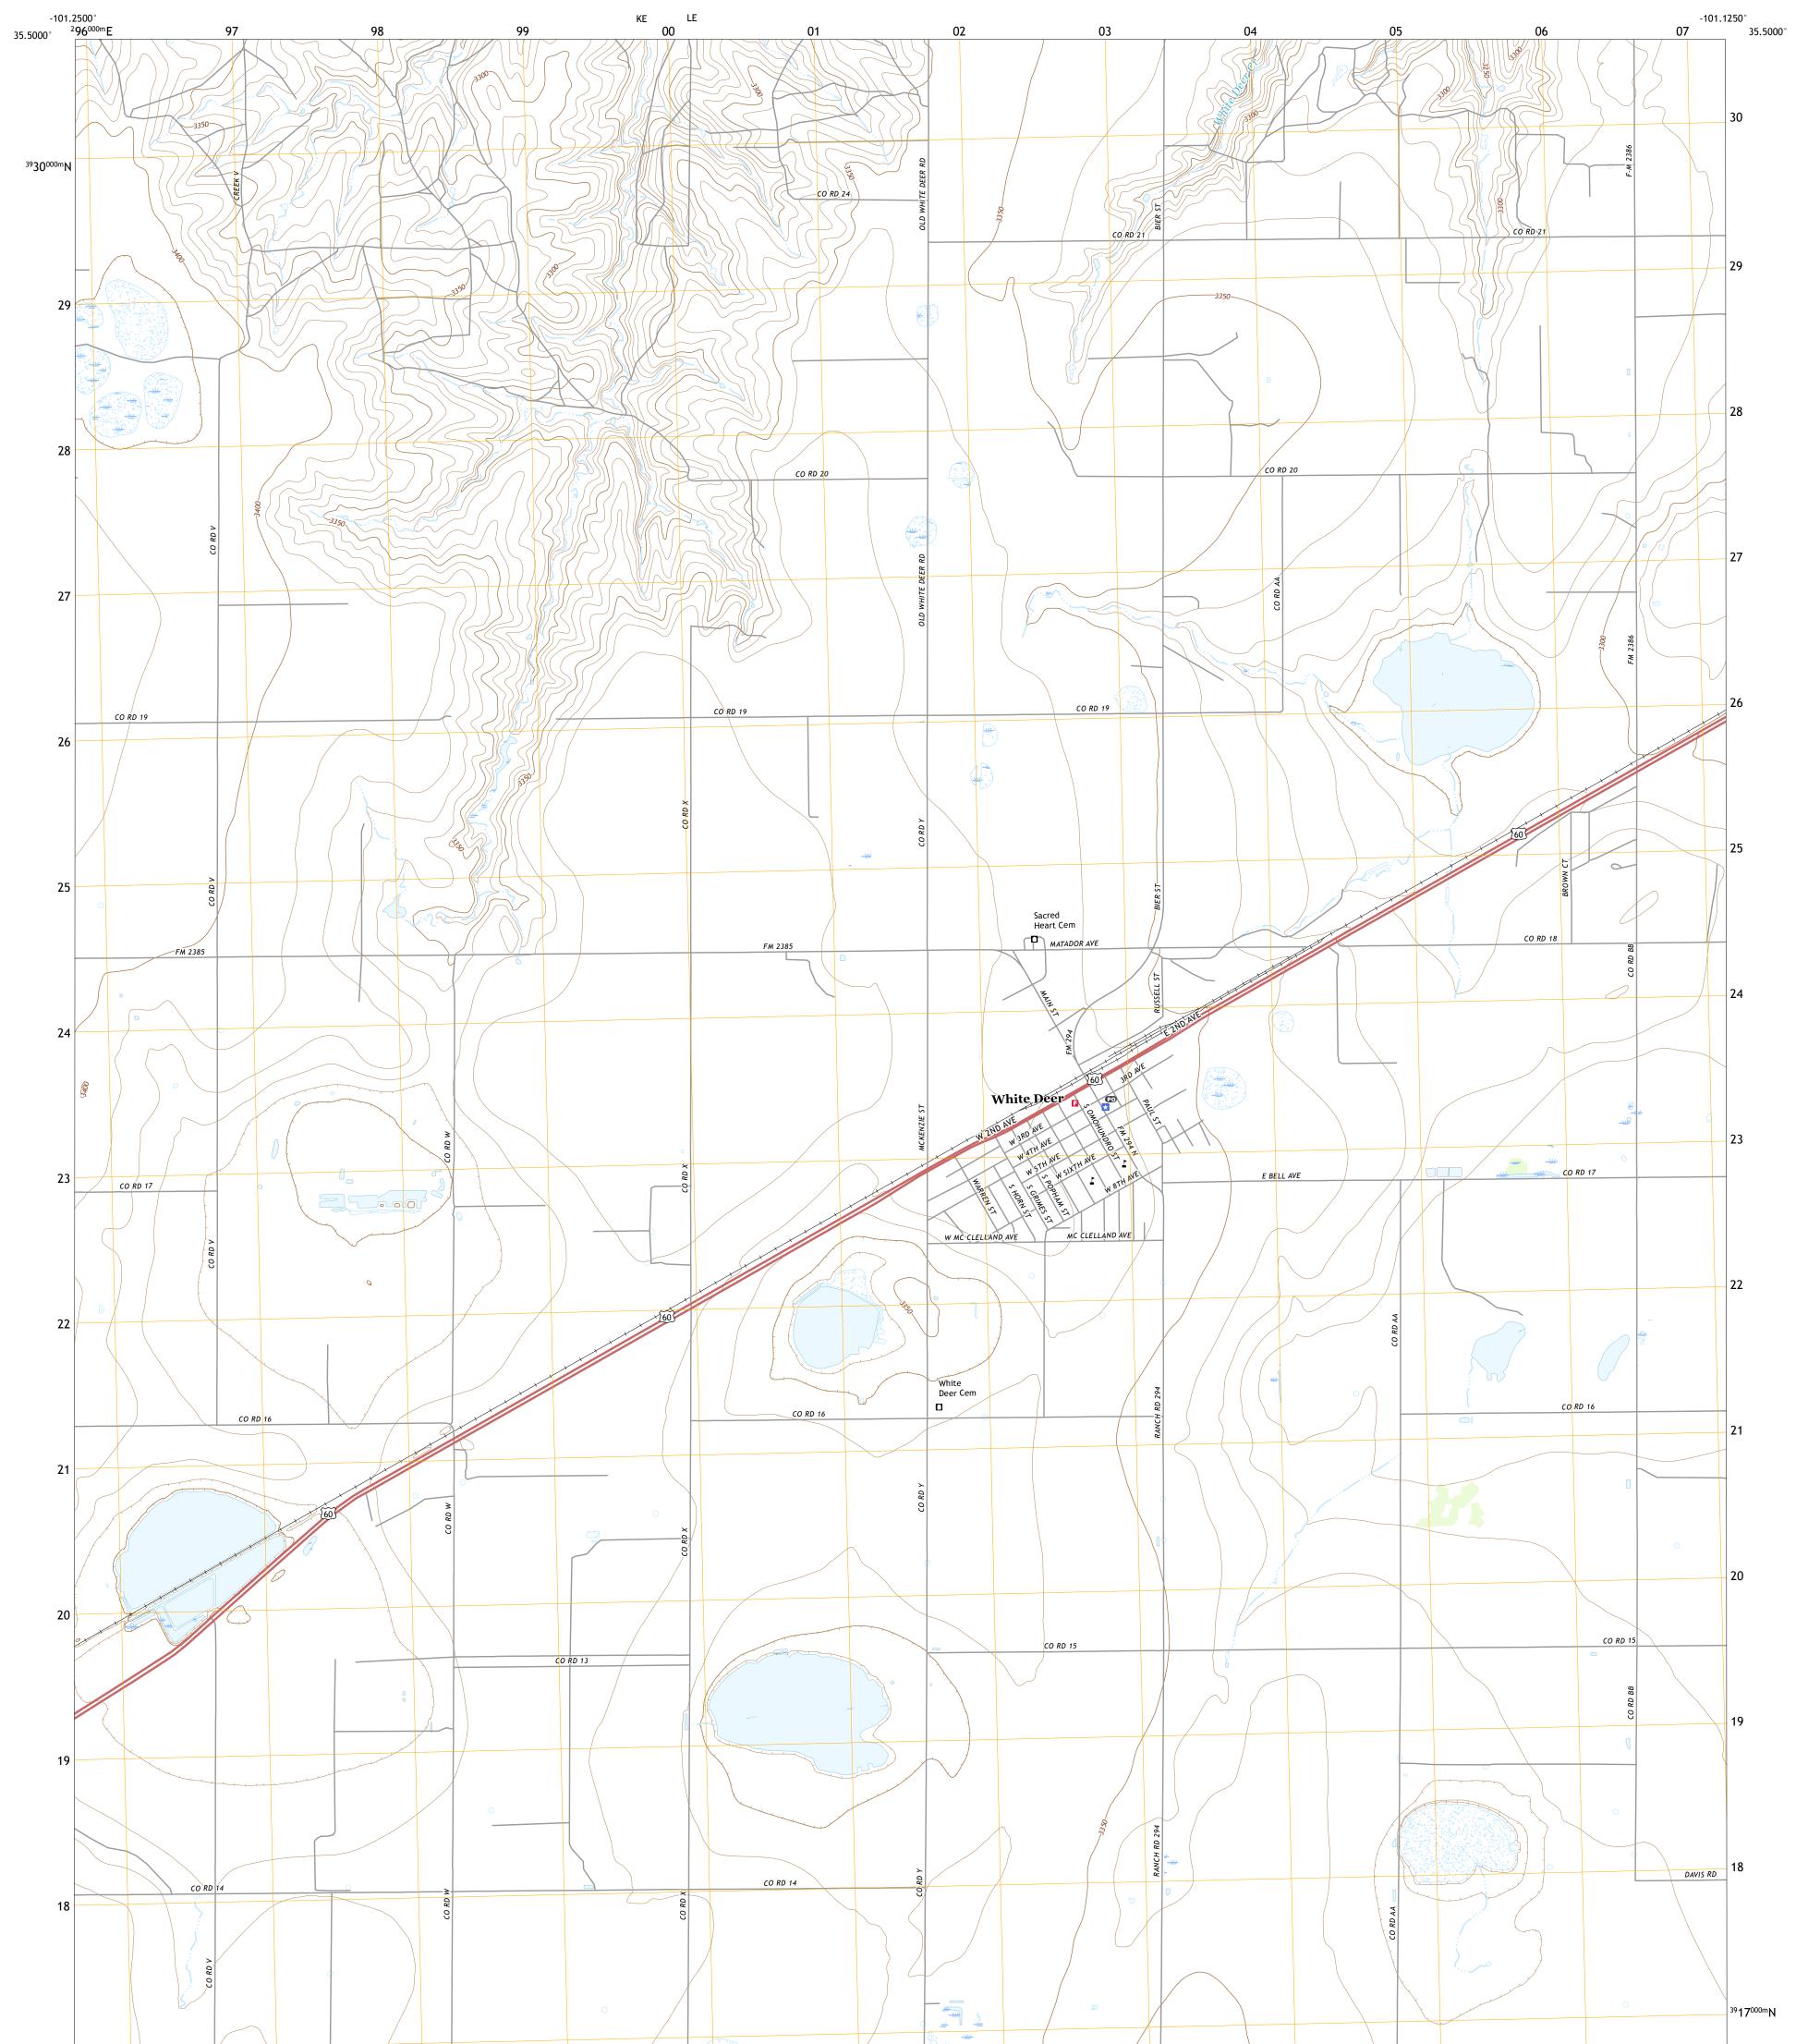

## U.S. DEPARTMENT OF THE INTERIOR U.S. GEOLOGICAL SURVEY









Produced by the United States Geological Survey North American Datum of 1983 (NAD83) World Geodetic System of 1984 (WGS84). Projection and 1 000-meter grid:Universal Transverse Mercator, Zone 14S This map is not a legal document. Boundaries may be generalized for this map scale. Private lands within government reservations may not be shown. Obtain permission before entering private lands.

......NAIP, September 2016 - November 2016 U.S. Census Bureau, 2015 .....GNIS, 1979 - 2018 nal Hydrography Dataset, 2002 - 2018 ..National Elevation Dataset, 2002 see metadata file 2016 - 2017 Imagery.... Roads..... Names..... Hydrography...... Contours..... .....National Hydrography Dataset, 2002 -.....National Elevation Dataset, ....Multiple sources; see metadata file 2016 -Boundaries... Wetlands..