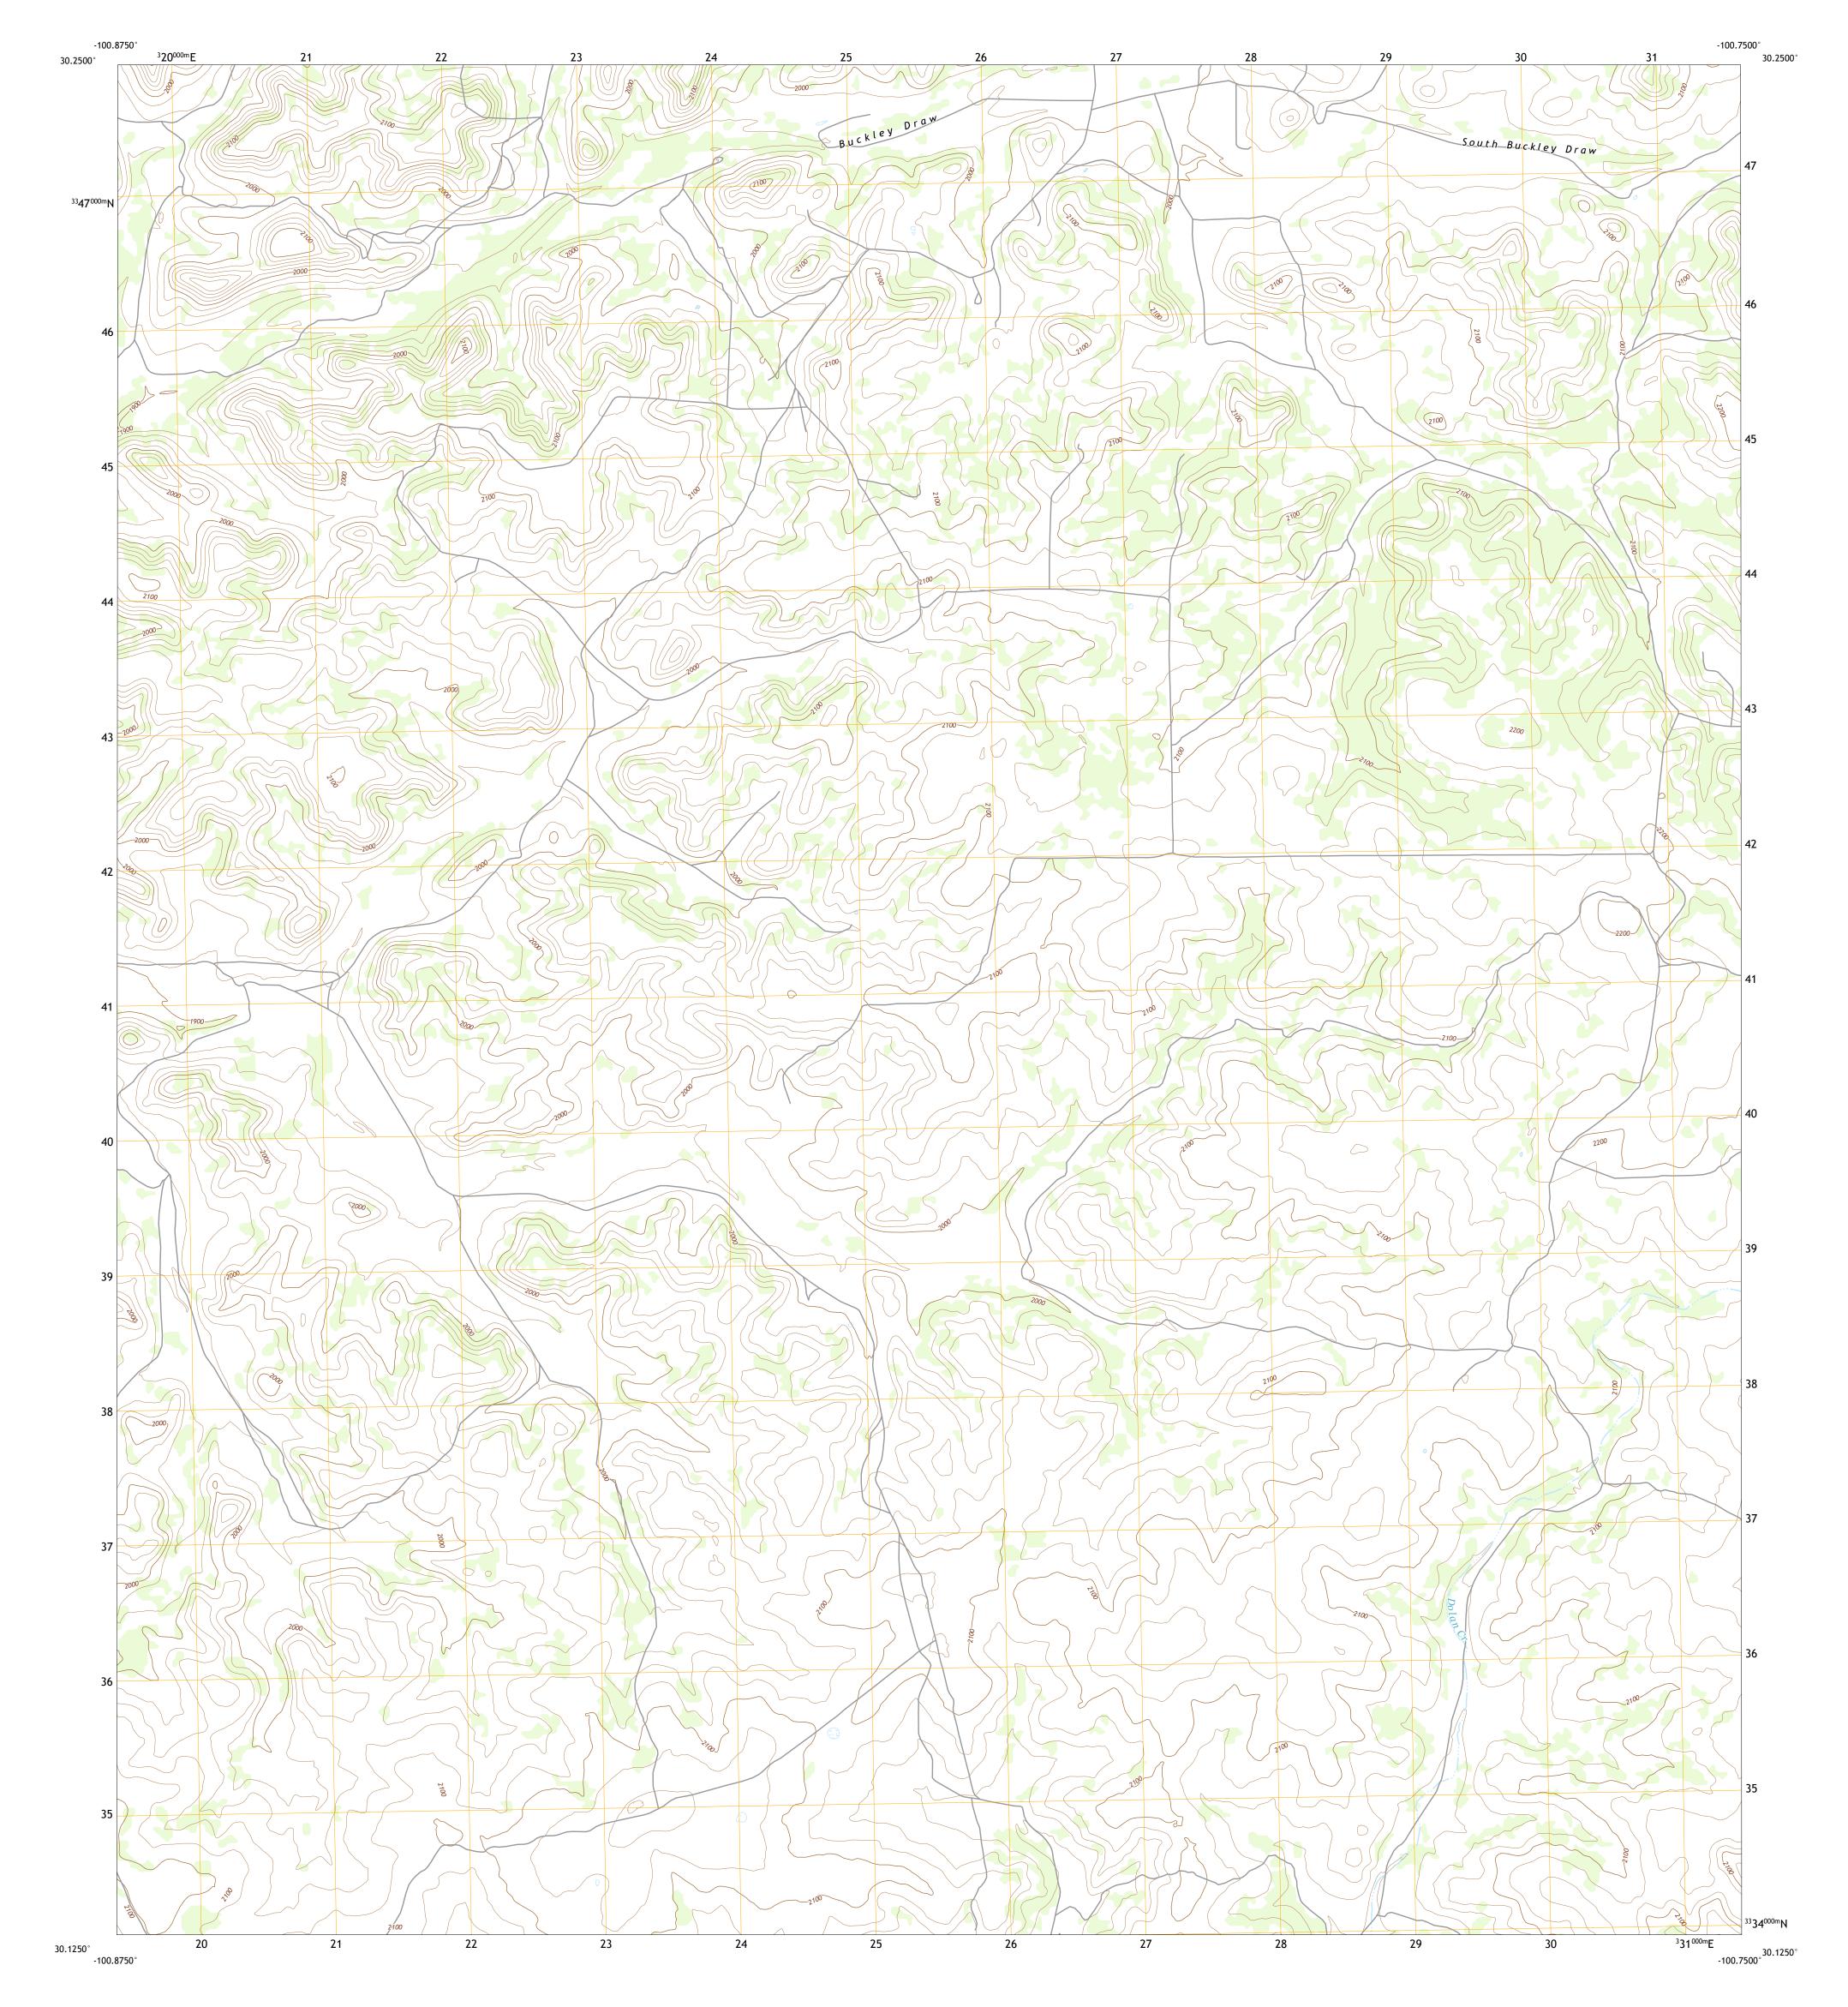

## U.S. DEPARTMENT OF THE INTERIOR U.S. GEOLOGICAL SURVEY

**Produced by the United States Geological Survey** North American Datum of 1983 (NAD83) World Geodetic System of 1984 (WGS84). Projection and 1 000-meter grid:Universal Transverse Mercator, Zone 14R This map is not a legal document. Boundaries may be generalized for this map scale. Private lands within government reservations may not be shown. Obtain permission before entering private lands.

.....NAIP, October 2016 - November 2016 U.S. Census Bureau, 2018 .....GNIS, 2015 - 2015 .....National Hydrography Dataset, 2002 - 2018 .....National Elevation Dataset, 2020 .....Multiple sources; see metadata file 2019 - 2021 Imagery.... Roads..... Names..... Hydrography..... Contours..... Boundaries.....Mu Wetlands... ..FWS National Wetlands Inventory Not Available