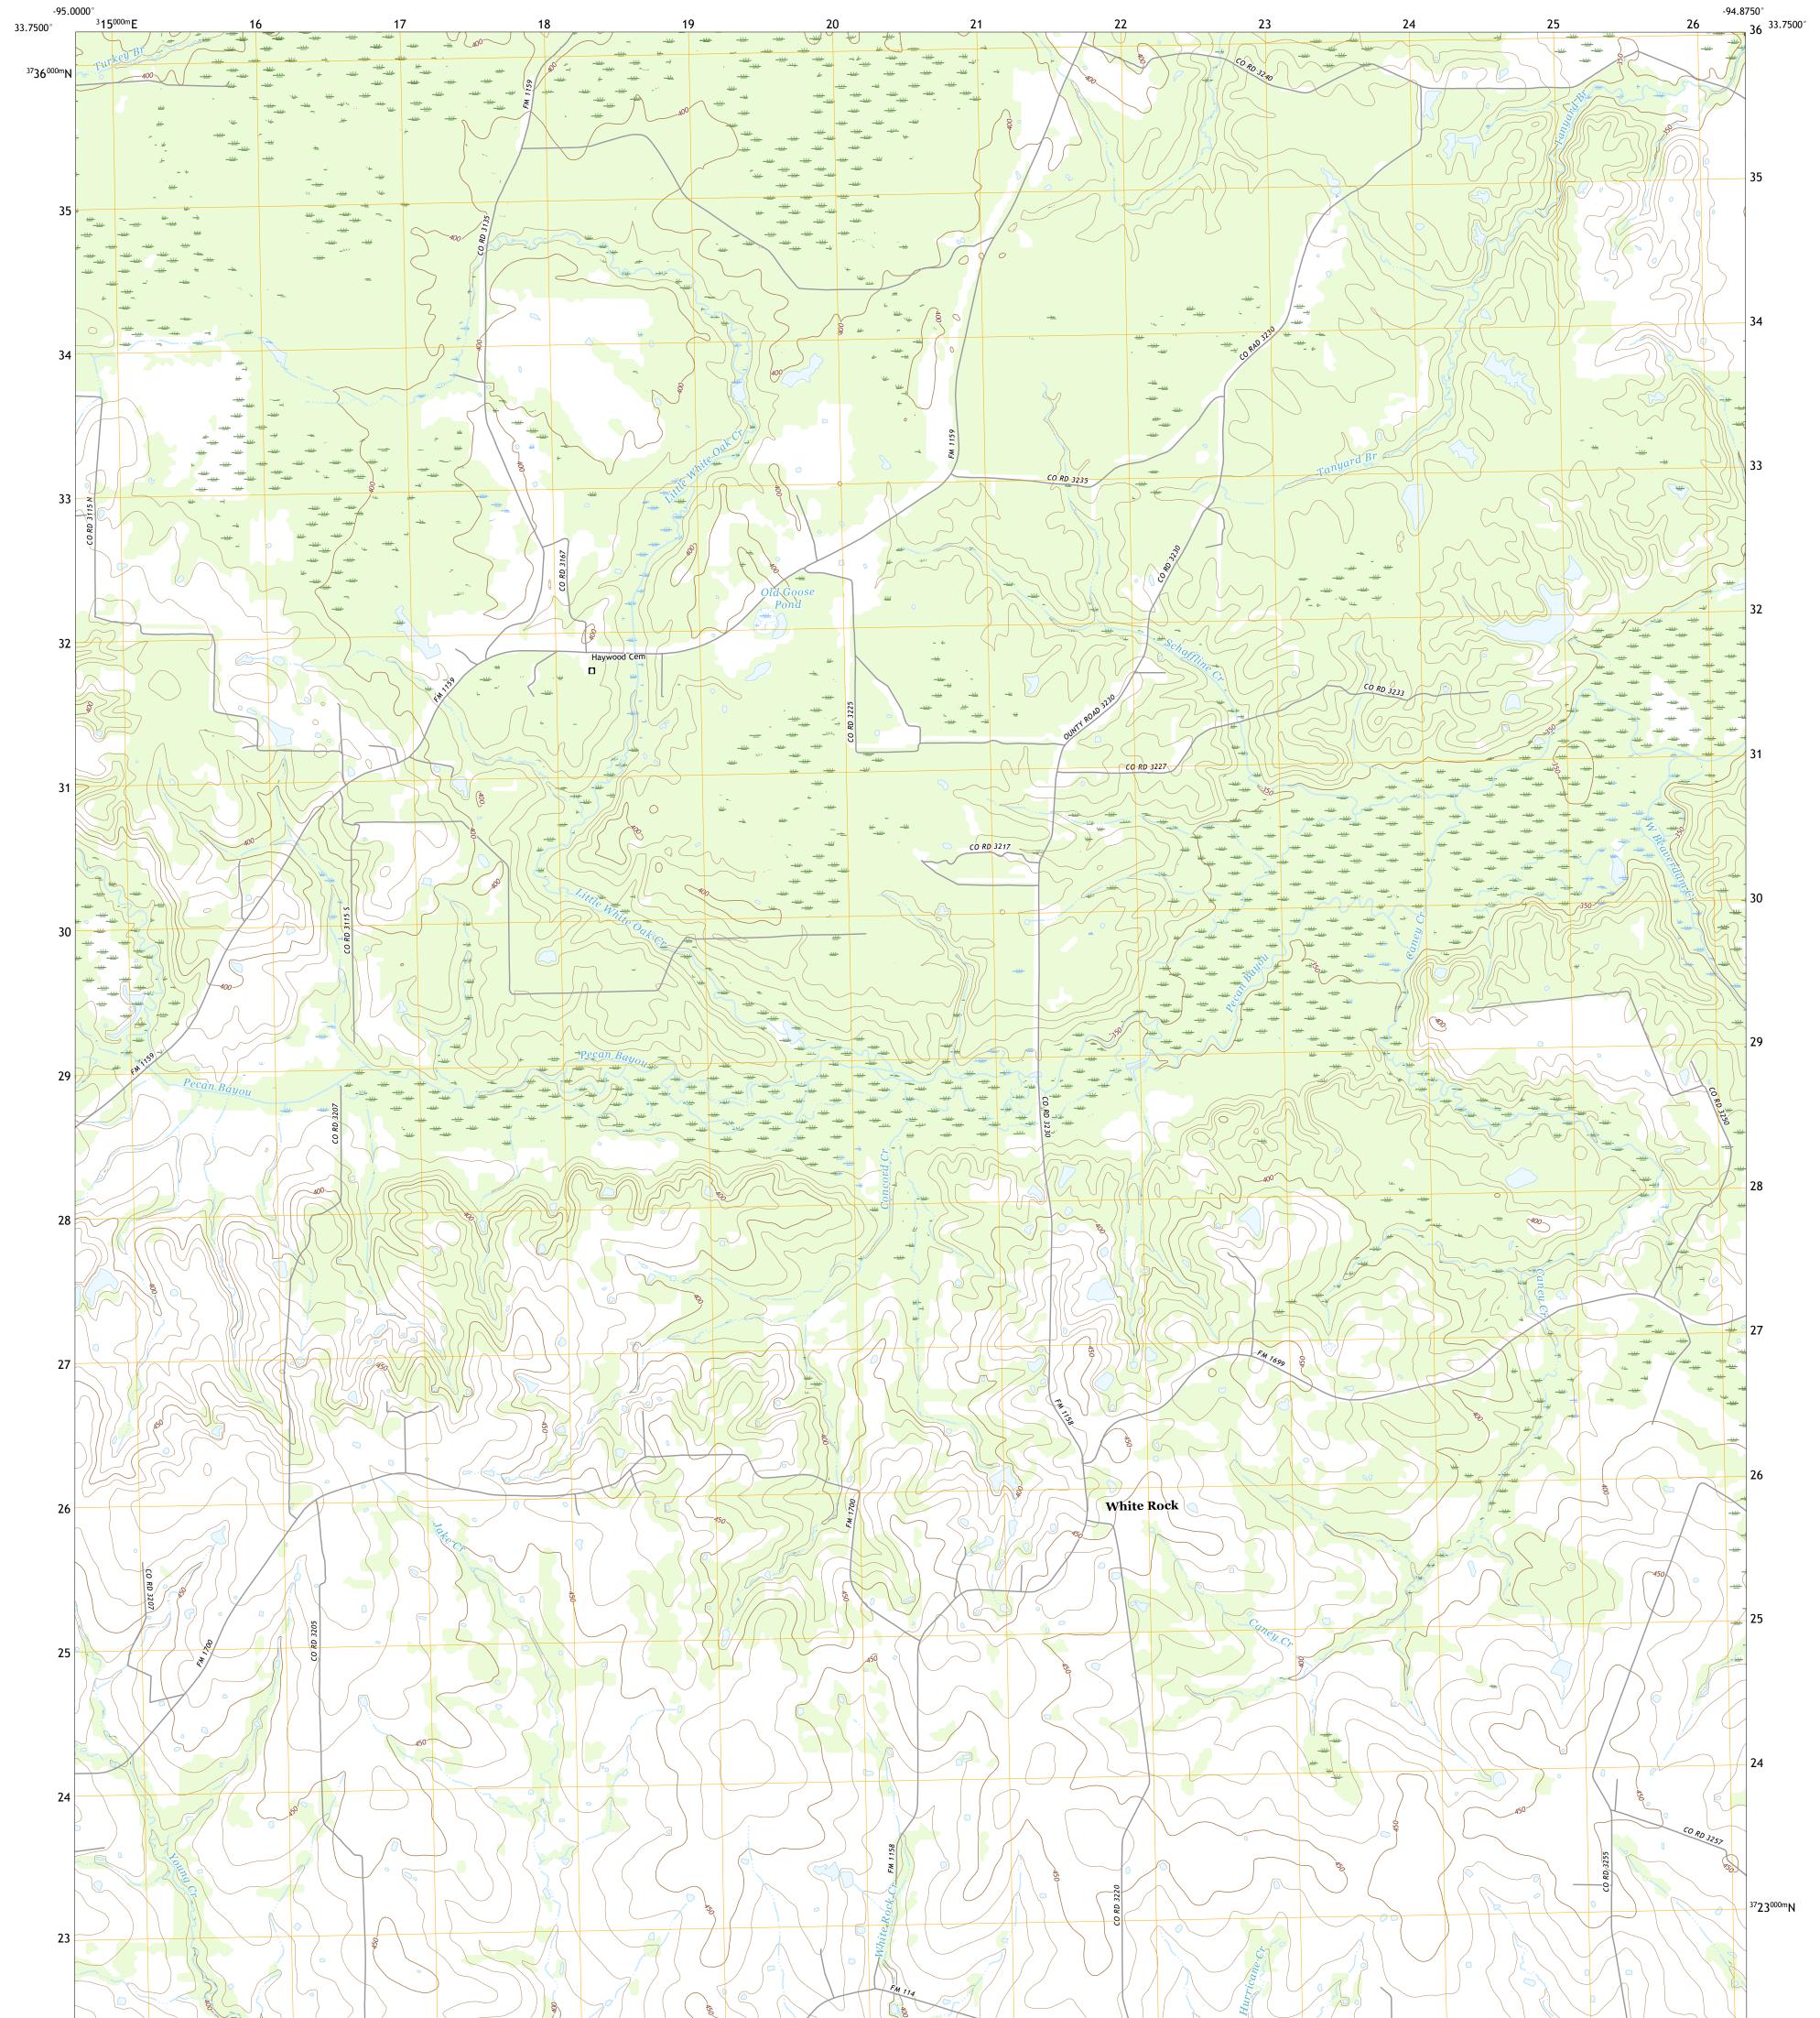

U.S. DEPARTMENT OF THE INTERIOR U.S. GEOLOGICAL SURVEY

WHITE ROCK QUADRANGLE TEXAS - OKLAHOMA 7.5-MINUTE SERIES

Produced by the United States Geological Survey North American Datum of 1983 (NAD83) World Geodetic System of 1984 (WGS84). Projection and 1 000-meter grid:Universal Transverse Mercator, Zone 15S This map is not a legal document. Boundaries may be generalized for this map scale. Private lands within government reservations may not be shown. Obtain permission before entering private lands.

Imagery......NAIP, September 2016 - November 2017 Roads......GNIS, 2015 Names.....GNIS, 1979 Hydrography.....GNIS, 1979 Hydrography.....National Hydrography Dataset, 2002 - 2018 Contours.....National Elevation Dataset, 1998 - 2004 Boundaries.....Multiple sources; see metadata file 2016 - 2017 Wetlands......FWS National Wetlands Inventory 1982 - 2001