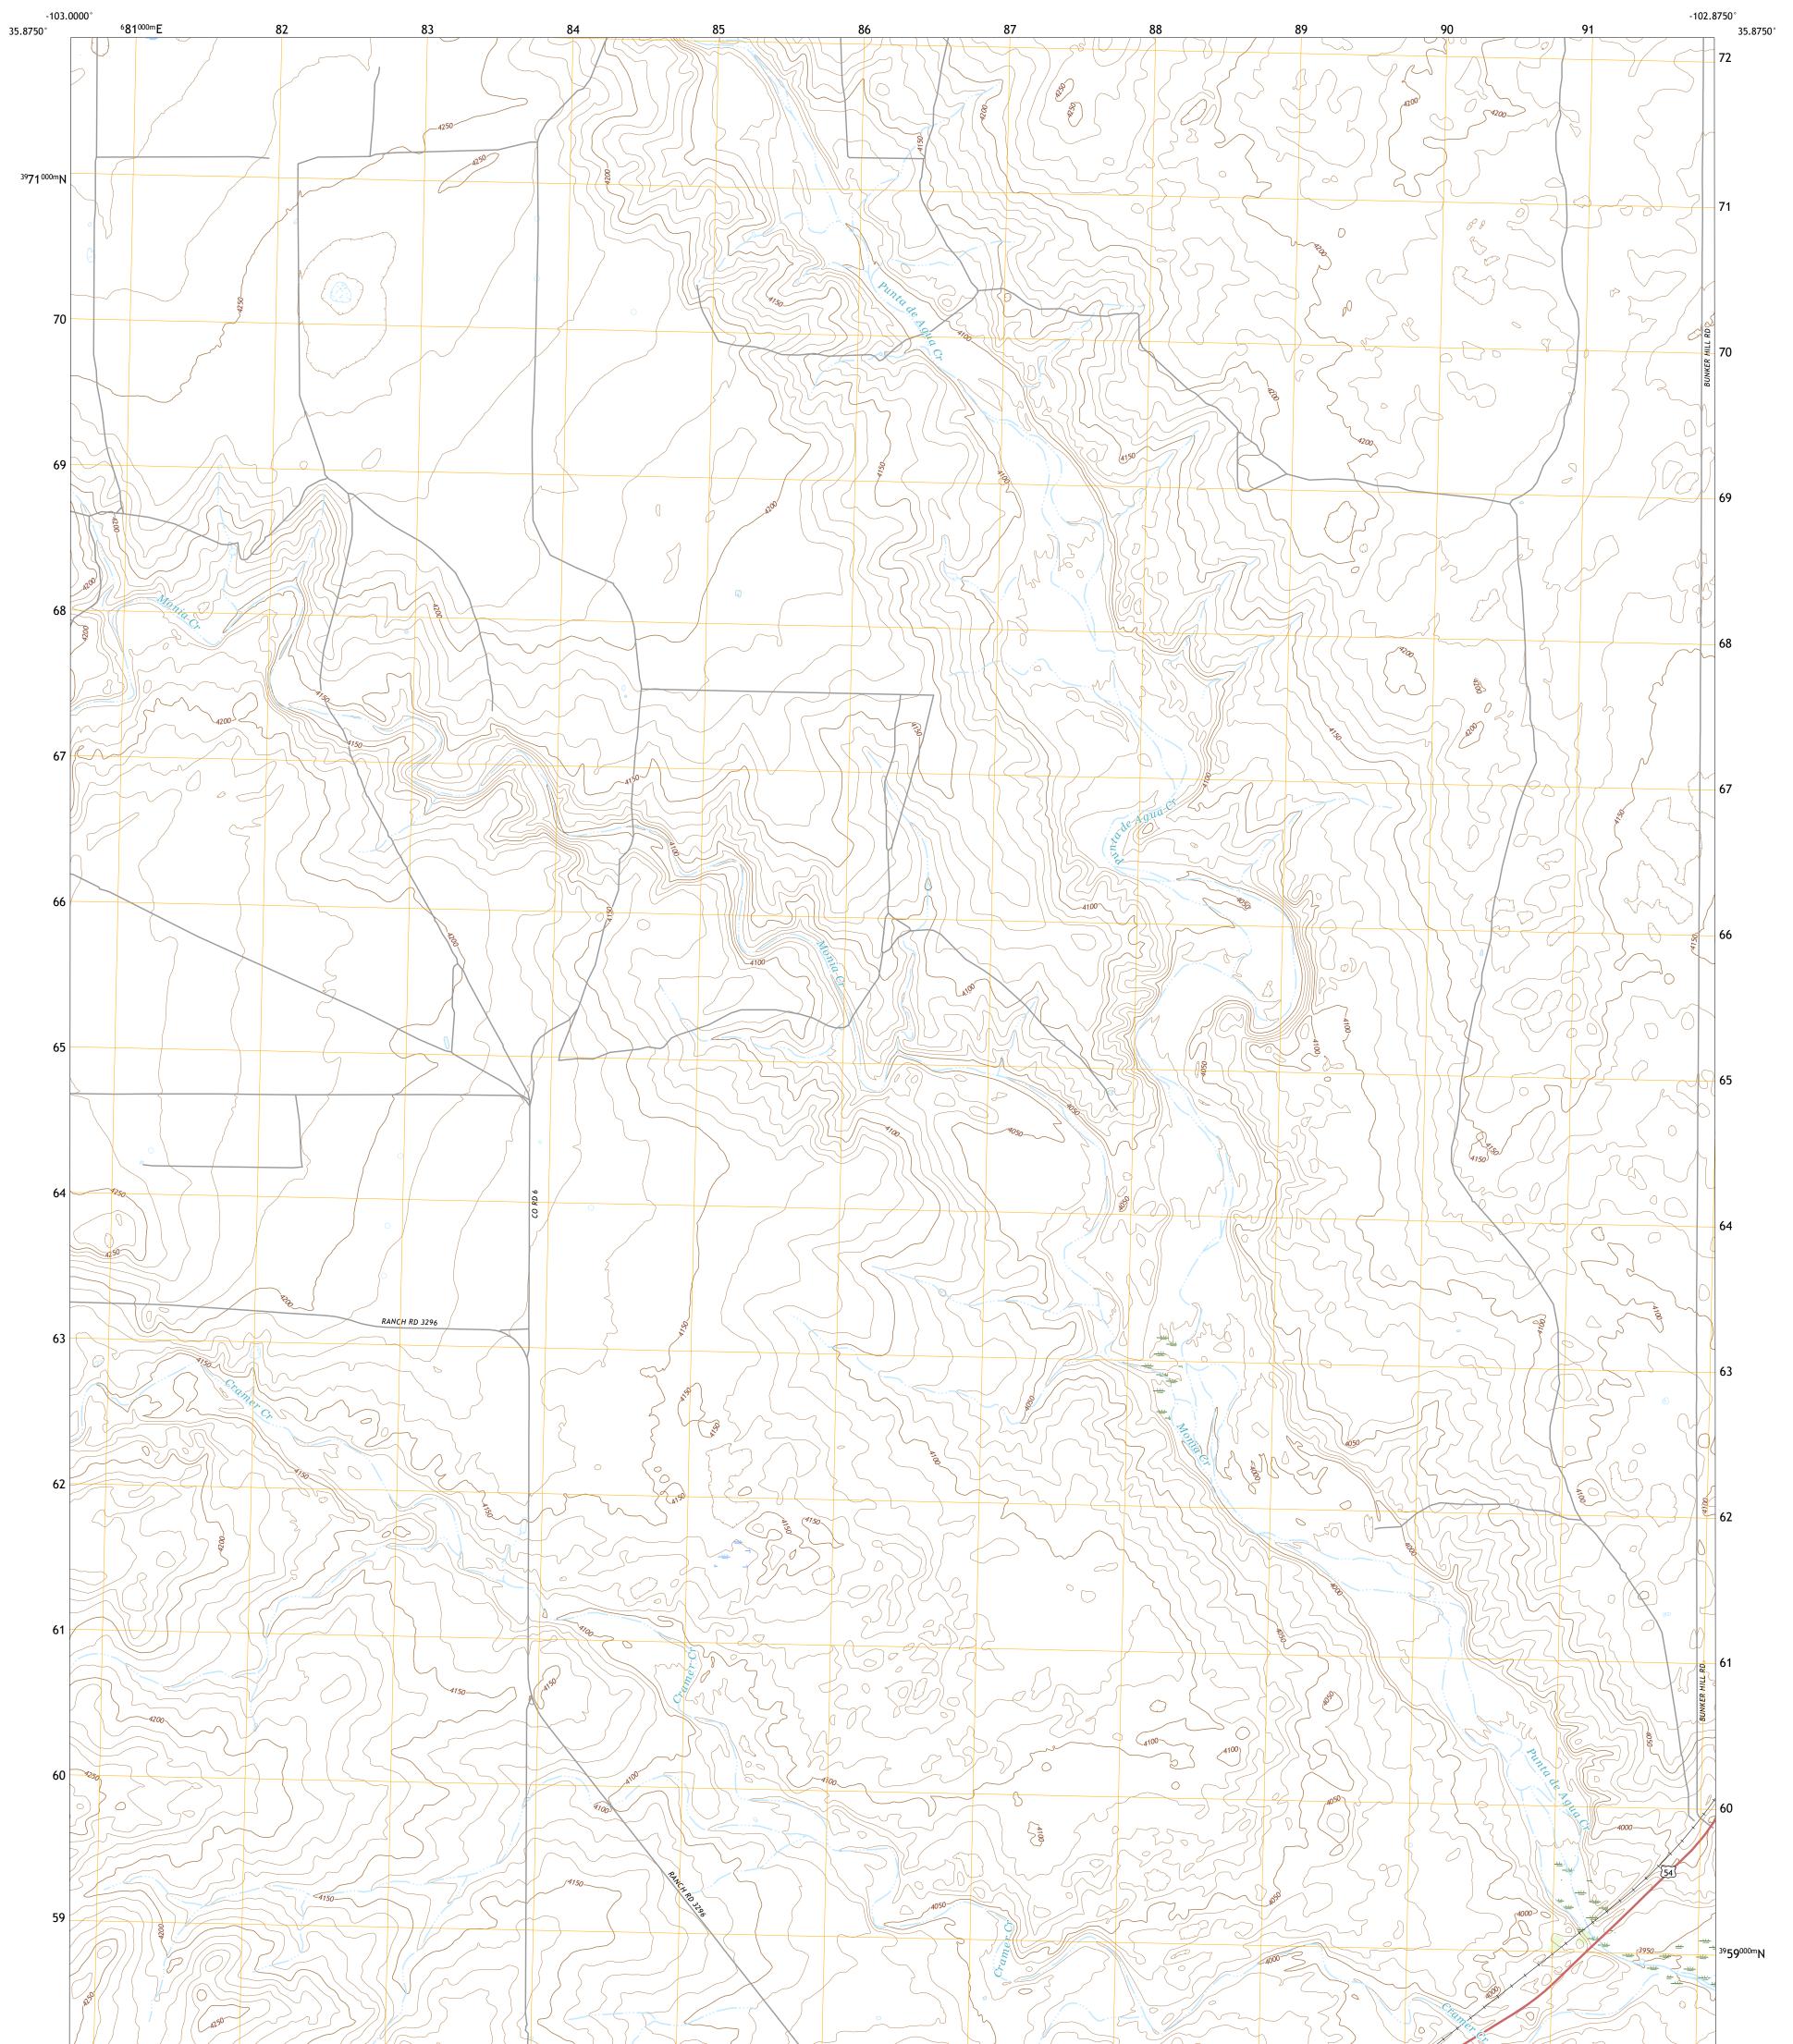

## U.S. DEPARTMENT OF THE INTERIOR U.S. GEOLOGICAL SURVEY

WHITEAKER RANCH QUADRANGLE TEXAS - HARTLEY COUNTY 7.5-MINUTE SERIES

**Produced by the United States Geological Survey** North American Datum of 1983 (NAD83) World Geodetic System of 1984 (WGS84). Projection and 1 000-meter grid:Universal Transverse Mercator, Zone 13S This map is not a legal document. Boundaries may be generalized for this map scale. Private lands within government reservations may not be shown. Obtain permission before entering private lands.