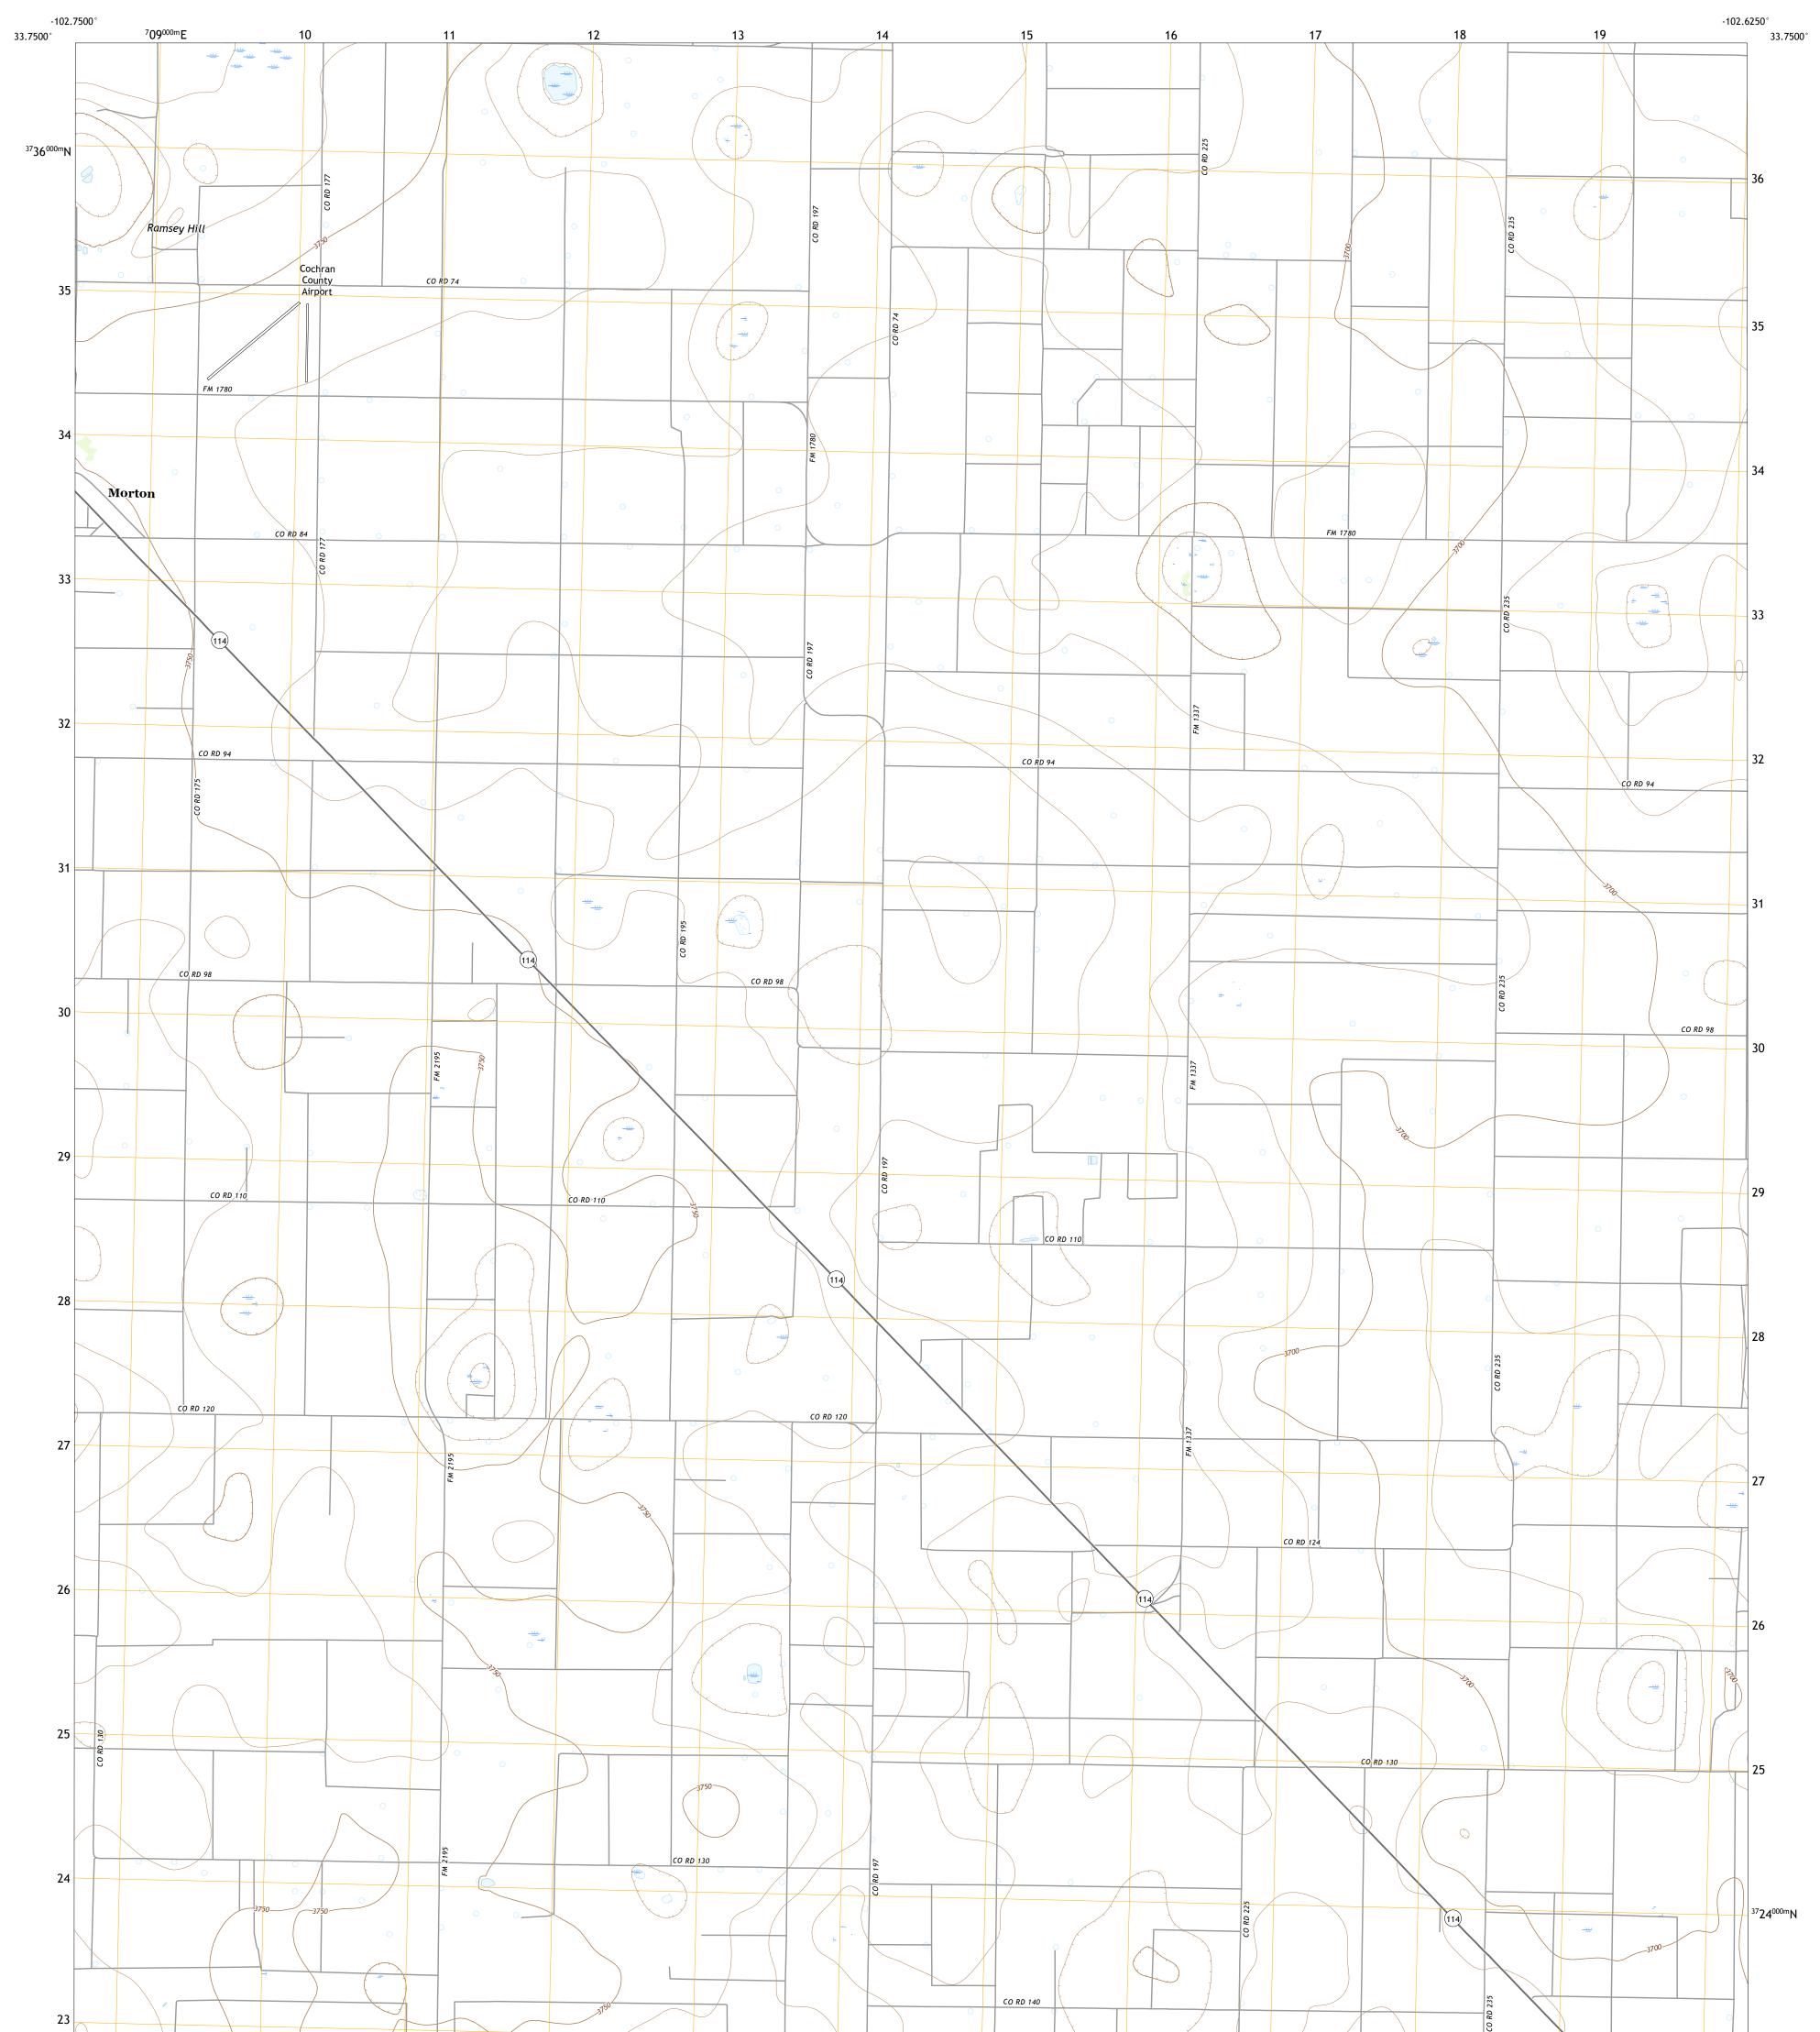

## WHITEFACE NW QUADRANGLE TEXAS - COCHRAN COUNTY 7.5-MINUTE SERIES

Produced by the United States Geological Survey North American Datum of 1983 (NAD83) World Geodetic System of 1984 (WGS84). Projection and 1 000-meter grid:Universal Transverse Mercator, Zone 135 This map is not a legal document. Boundaries may be generalized for this map scale. Private lands within government reservations may not be shown. Obtain permission before entering private lands.

.....NAIP, August 2016 - November 2016 ......U.S. Census Bureau, 2015 - 2018 ......GNIS, 1979 ......Autional Hydrography Dataset, 2004 - 2018 .....National Elevation Dataset, 2007 .....Multiple sources; see metadata file 2016 - 2017 Imagery.... Roads..... Names..... Hydrography..... Contours.... Boundaries... ..FWS Wetlands 2004 Wetlands... National Inventory