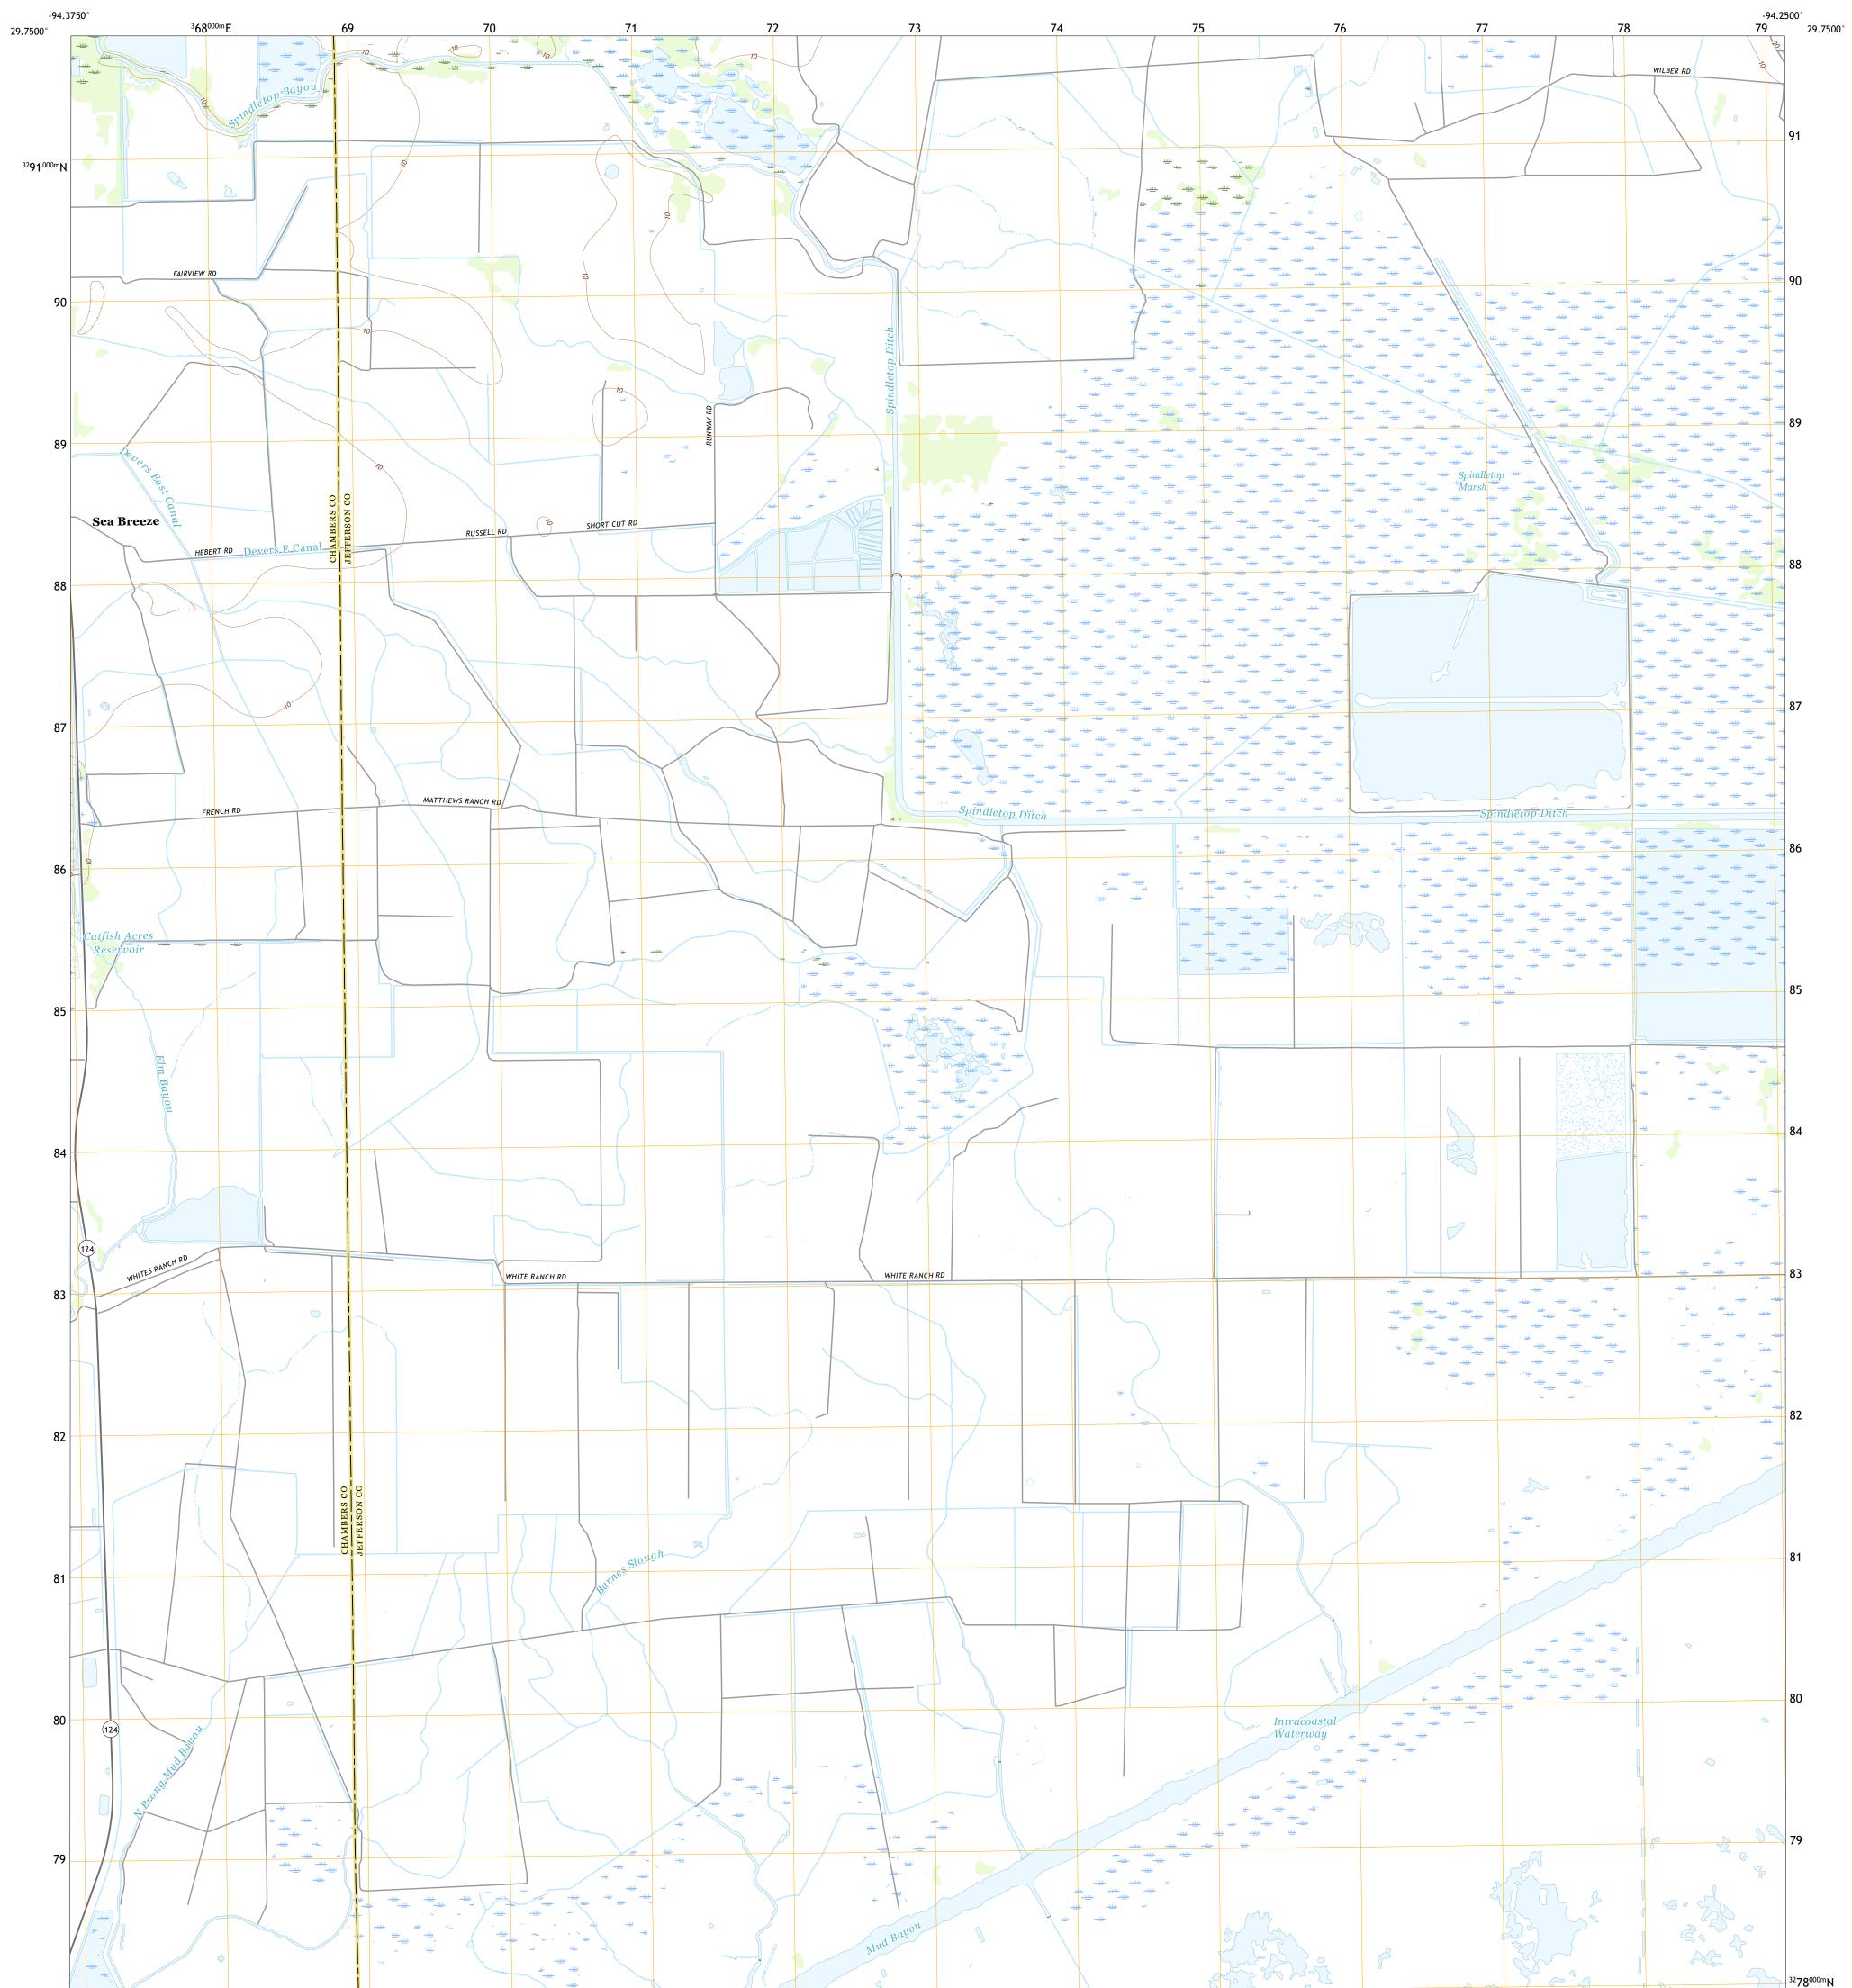

## U.S. DEPARTMENT OF THE INTERIOR U.S. GEOLOGICAL SURVEY

Produced by the United States Geological Survey North American Datum of 1983 (NAD83) World Geodetic System of 1984 (WGS84). Projection and 1 000-meter grid:Universal Transverse Mercator, Zone 15R This map is not a legal document. Boundaries may be generalized for this map scale. Private lands within government reservations may not be shown. Obtain permission before entering private lands.

Imagery......NAIP, September 2016 - November 2016 Roads......GNIS, 1979 - 2022 Hydrography......GNIS, 1979 - 2022 Hydrography.....National Hydrography Dataset, 2003 - 2018 Contours.....National Elevation Dataset, 2008 Boundaries.....Multiple sources; see metadata file 2019 - 2021 Wetlands.....FWS National Wetlands Inventory Not Available