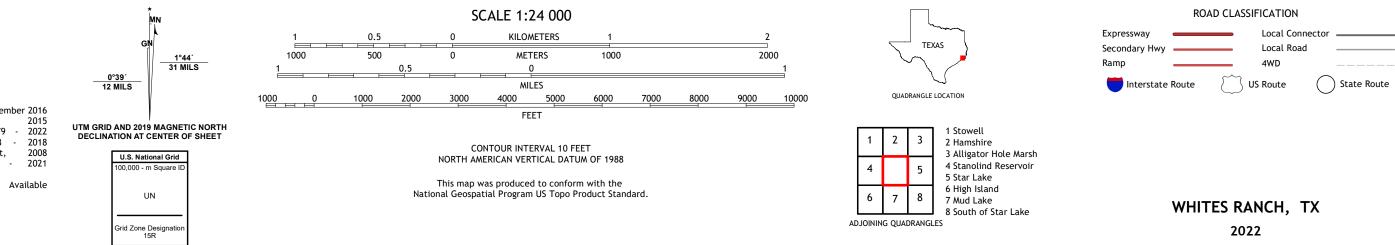

## U.S. DEPARTMENT OF THE INTERIOR U.S. GEOLOGICAL SURVEY

Produced by the United States Geological Survey North American Datum of 1983 (NAD83) World Geodetic System of 1984 (WGS84). Projection and 1 000-meter grid:Universal Transverse Mercator, Zone 15R This map is not a legal document. Boundaries may be generalized for this map scale. Private lands within government reservations may not be shown. Obtain permission before entering private lands.