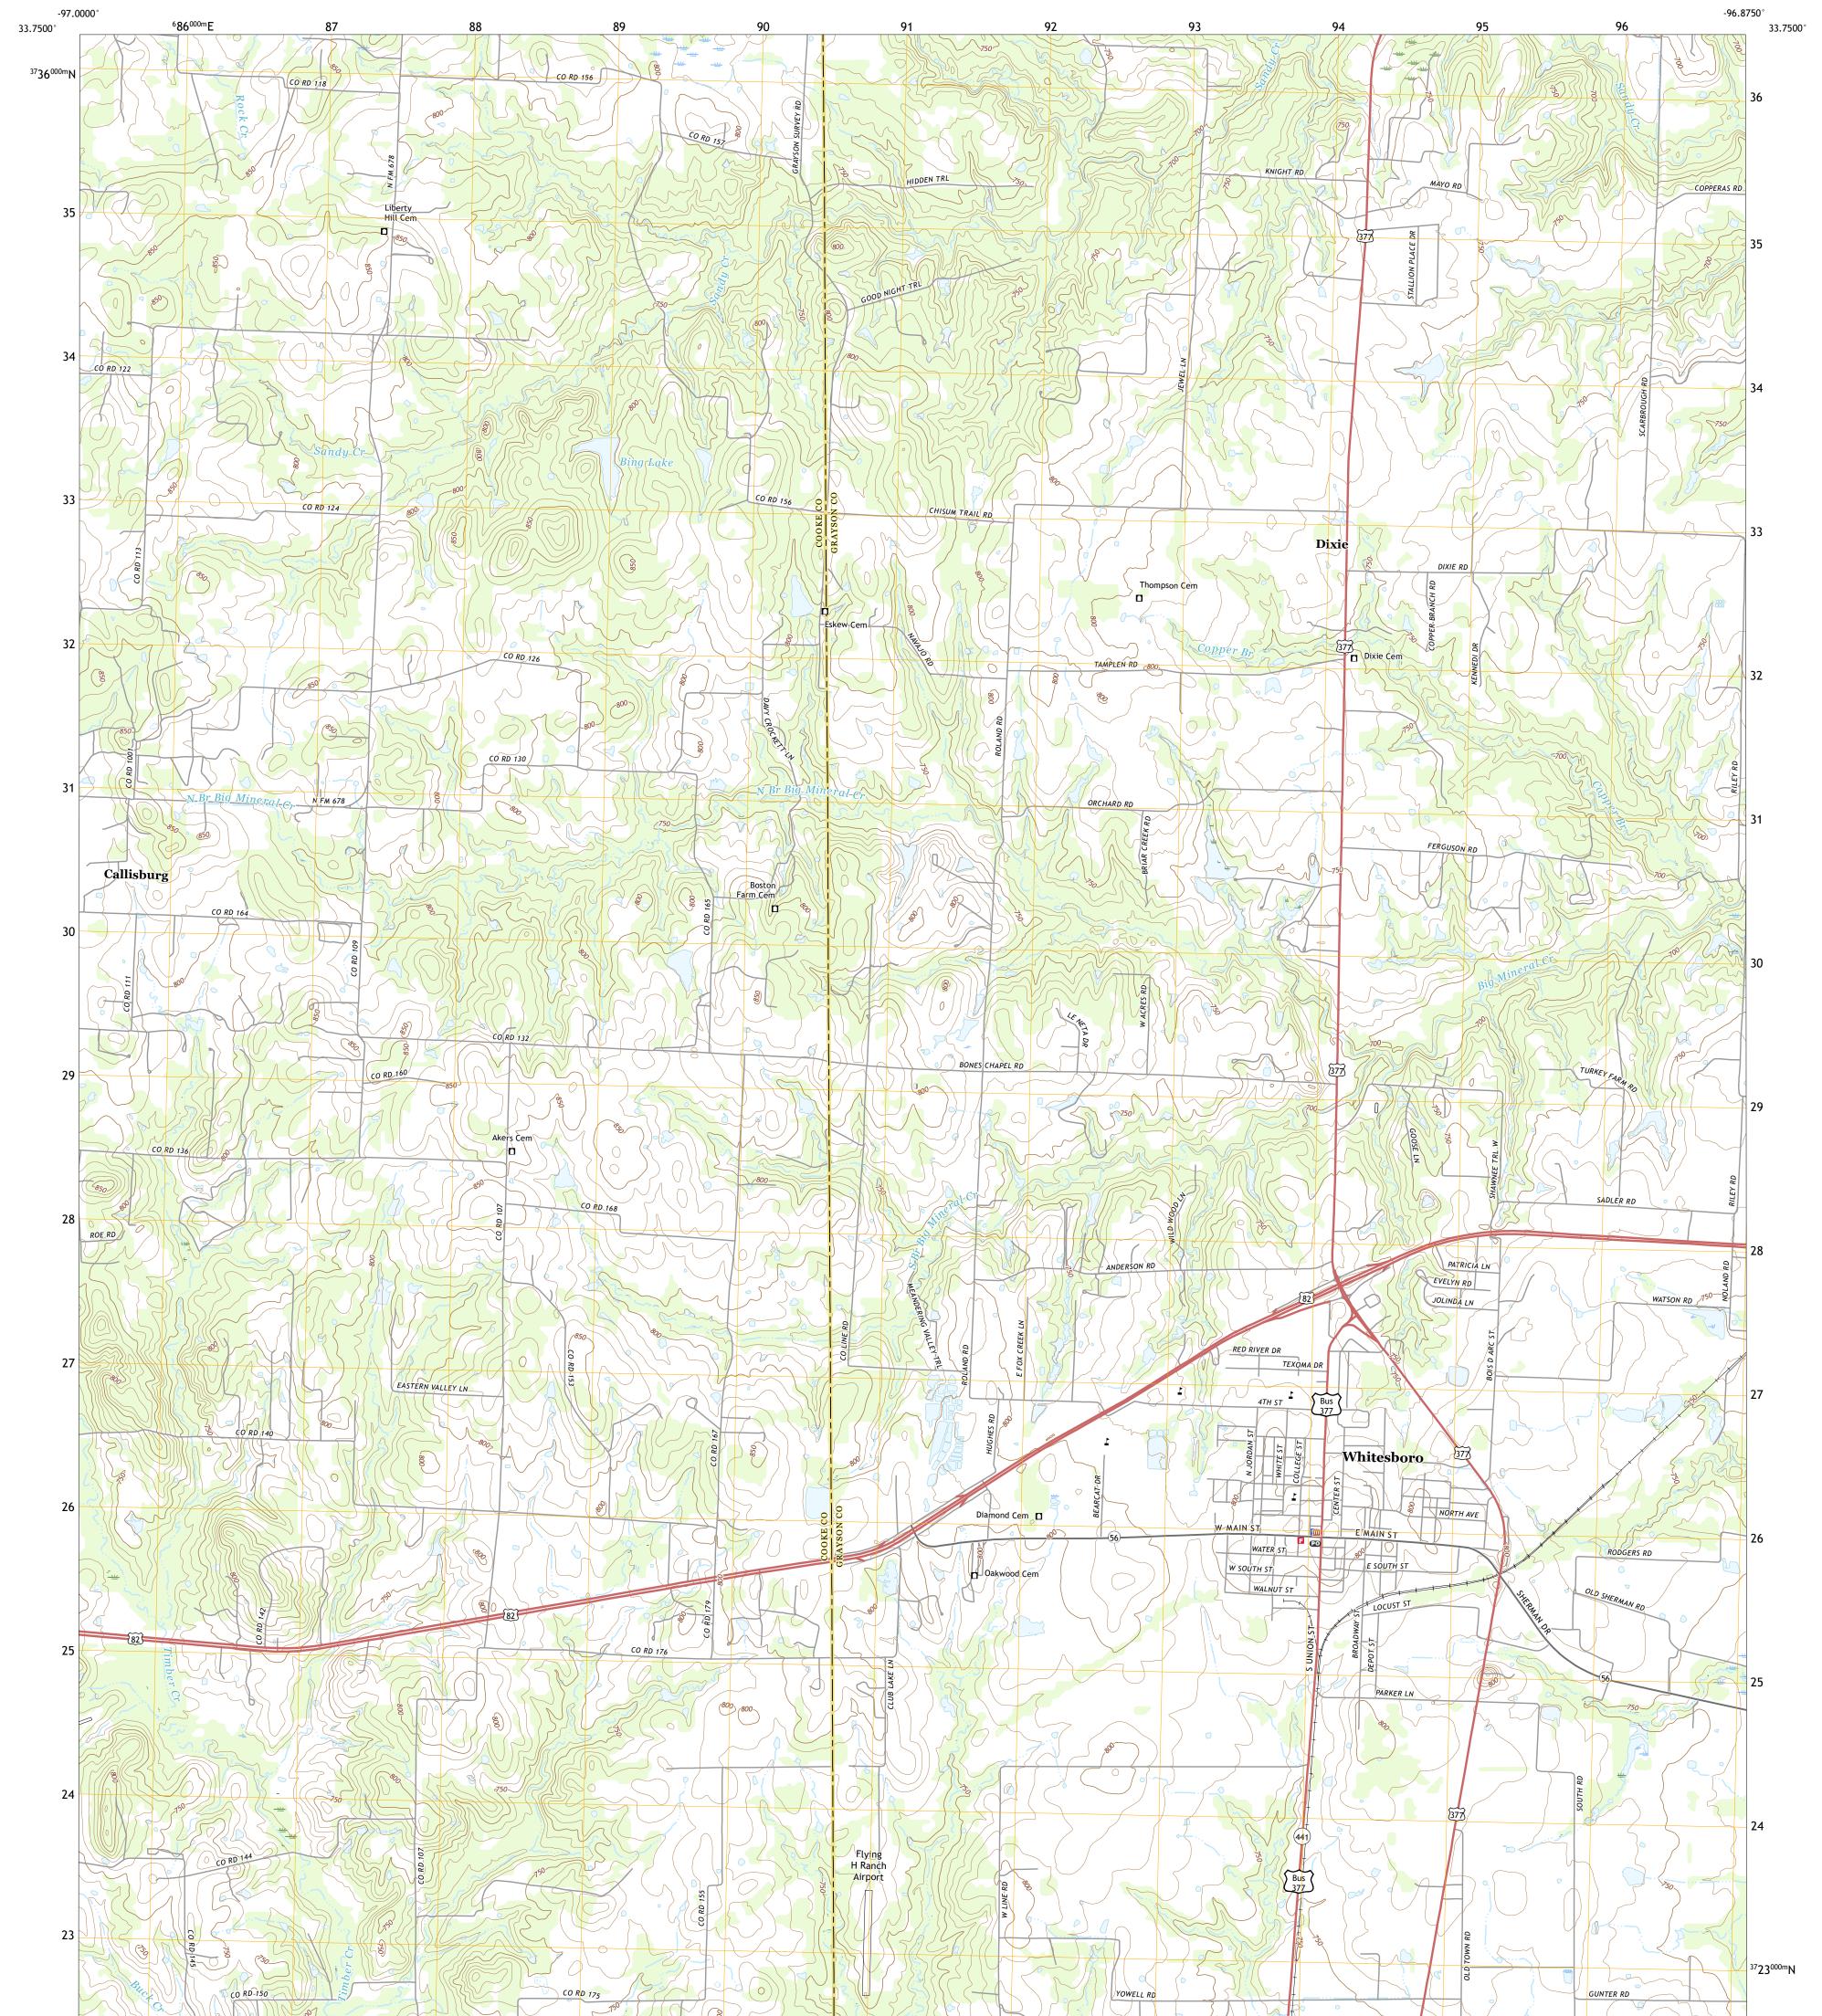

## U.S. DEPARTMENT OF THE INTERIOR U.S. GEOLOGICAL SURVEY

WHITESBORO QUADRANGLE TEXAS 7.5-MINUTE SERIES

Produced by the United States Geological Survey North American Datum of 1983 (NAD83) World Geodetic System of 1984 (WGS84). Projection and 1 000-meter grid:Universal Transverse Mercator, Zone 145 This map is not a legal document. Boundaries may be generalized for this map scale. Private lands within government reservations may not be shown. Obtain permission before entering private lands.