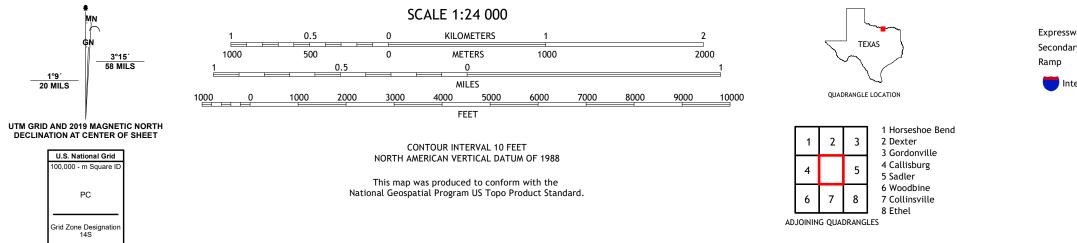

## U.S. DEPARTMENT OF THE INTERIOR U.S. GEOLOGICAL SURVEY

WHITESBORO QUADRANGLE TEXAS 7.5-MINUTE SERIES

Produced by the United States Geological Survey North American Datum of 1983 (NAD83) World Geodetic System of 1984 (WGS84). Projection and 1 000-meter grid:Universal Transverse Mercator, Zone 145 This map is not a legal document. Boundaries may be generalized for this map scale. Private lands within government reservations may not be shown. Obtain permission before entering private lands.

1°9′ 20 MILS

WHITESBORO, TX

2022