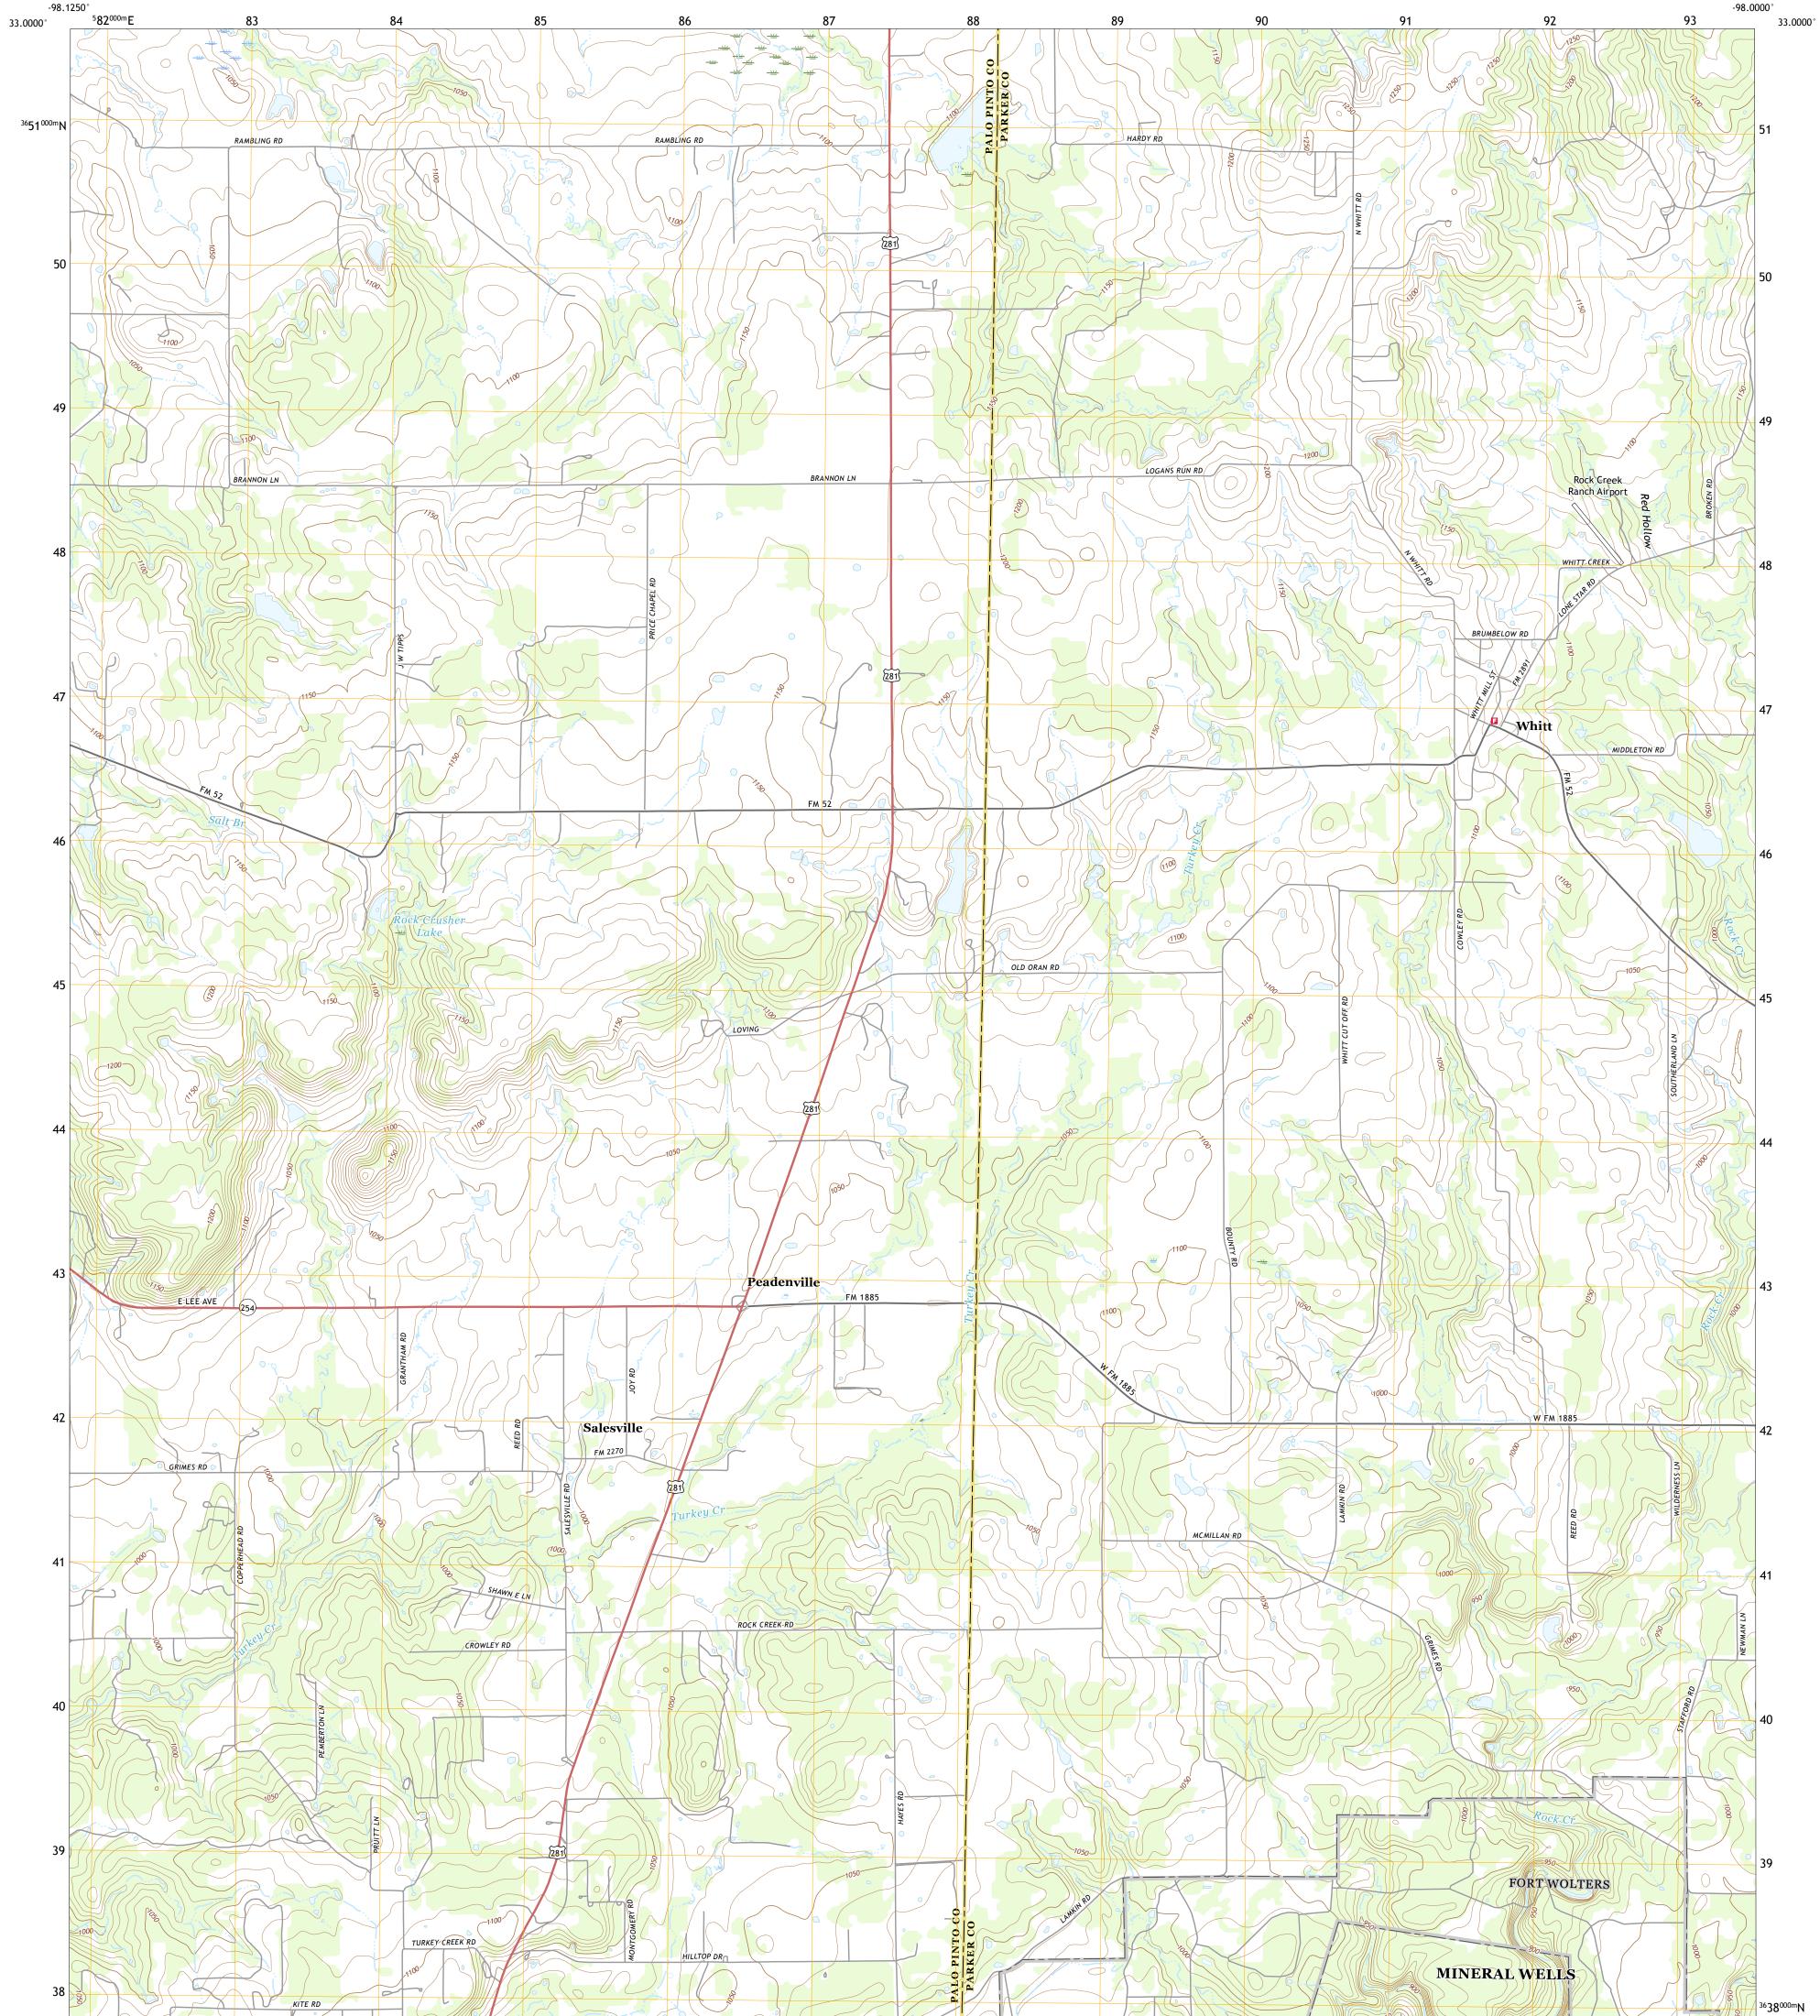

## U.S. DEPARTMENT OF THE INTERIOR U.S. GEOLOGICAL SURVEY

WHITT QUADRANGLE TEXAS 7.5-MINUTE SERIES

Produced by the United States Geological Survey North American Datum of 1983 (NAD83) World Geodetic System of 1984 (WGS84). Projection and 1 000-meter grid:Universal Transverse Mercator, Zone 14S This map is not a legal document. Boundaries may be generalized for this map scale. Private lands within government reservations may not be shown. Obtain permission before entering private lands.