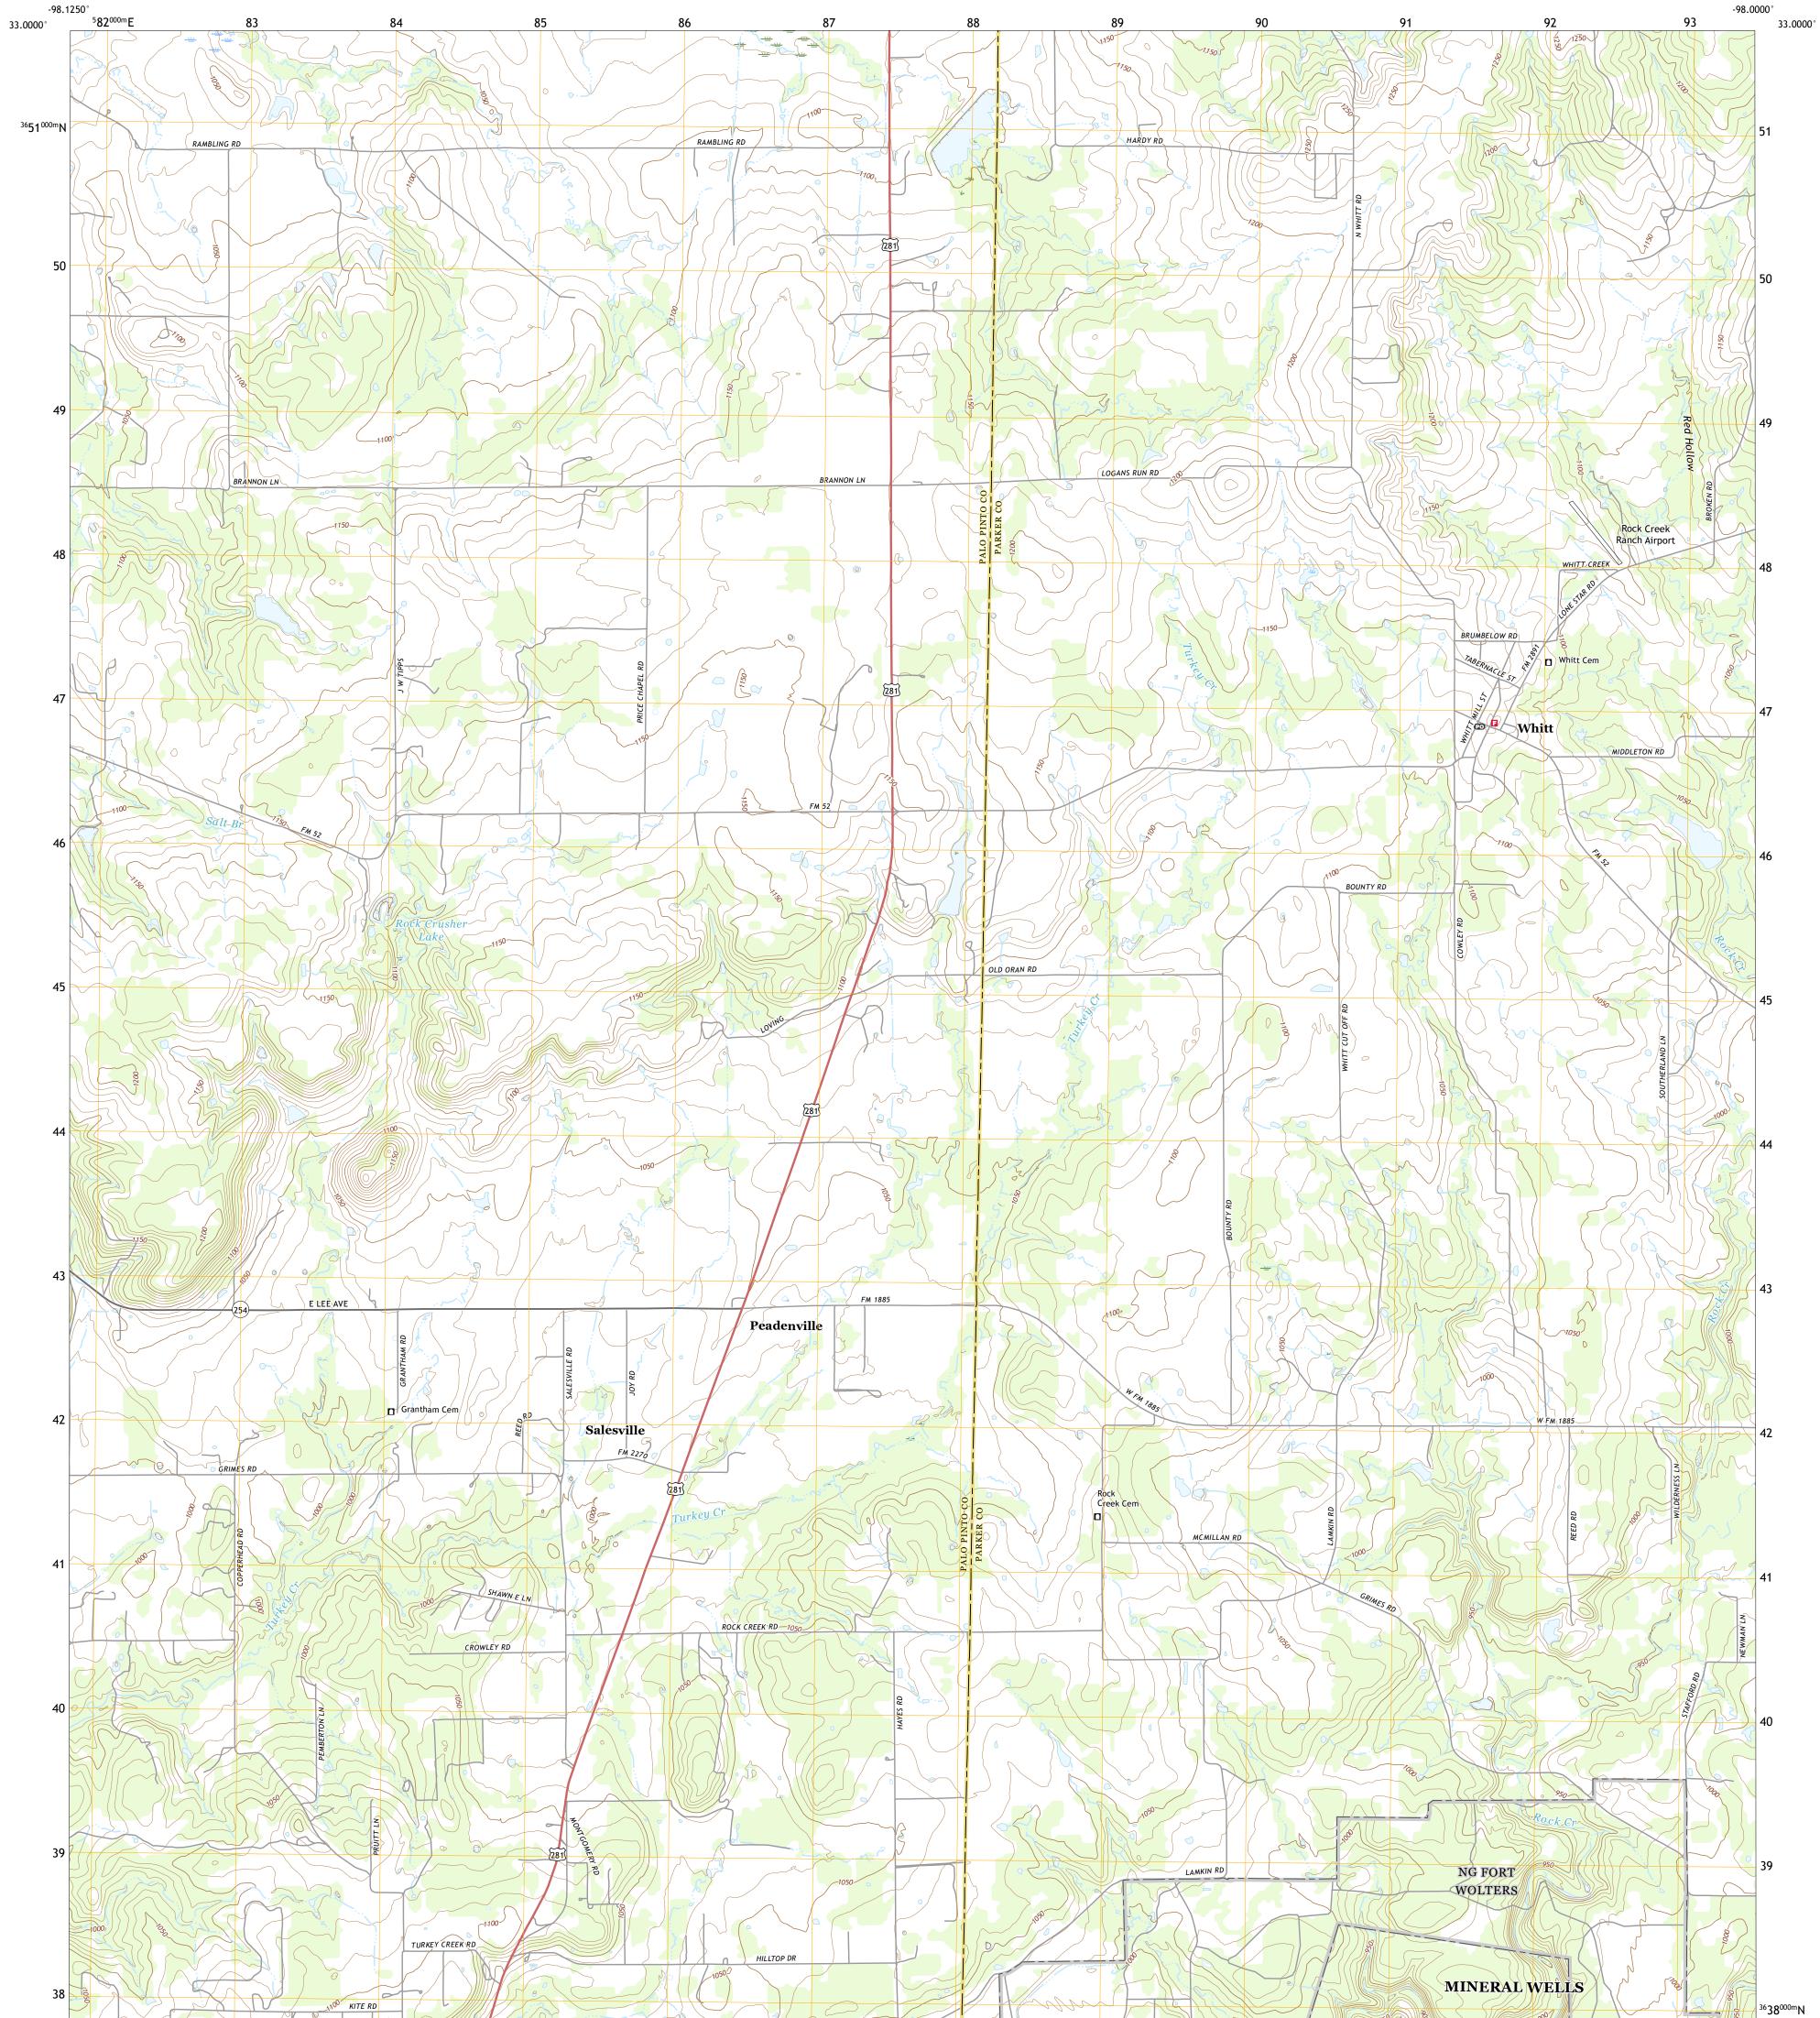

## U.S. DEPARTMENT OF THE INTERIOR U.S. GEOLOGICAL SURVEY

WHITT QUADRANGLE TEXAS 7.5-MINUTE SERIES

Produced by the United States Geological Survey North American Datum of 1983 (NAD83) World Geodetic System of 1984 (WGS84). Projection and 1 000-meter grid:Universal Transverse Mercator, Zone 145 This map is not a legal document. Boundaries may be generalized for this map scale. Private lands within government reservations may not be shown. Obtain permission before entering private lands.

Imagery.... Roads..... Names..... Hydrography..... Contours.... Boundaries.... Wetlands... ..FWS National Wetlands Inventory Not Available

2022