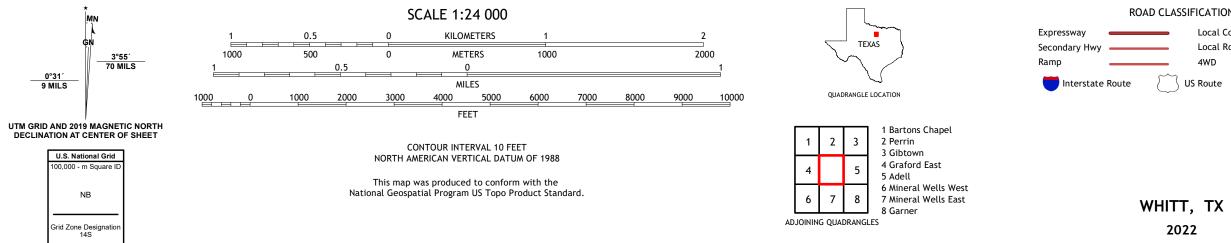

## U.S. DEPARTMENT OF THE INTERIOR U.S. GEOLOGICAL SURVEY

WHITT QUADRANGLE TEXAS 7.5-MINUTE SERIES

Produced by the United States Geological Survey North American Datum of 1983 (NAD83) World Geodetic System of 1984 (WGS84). Projection and 1 000-meter grid:Universal Transverse Mercator, Zone 145 This map is not a legal document. Boundaries may be generalized for this map scale. Private lands within government reservations may not be shown. Obtain permission before entering private lands.

Imagery.... Roads..... Names..... Hydrography..... Contours.... Boundaries.... Wetlands... ..FWS National Wetlands Inventory Not Available

2022