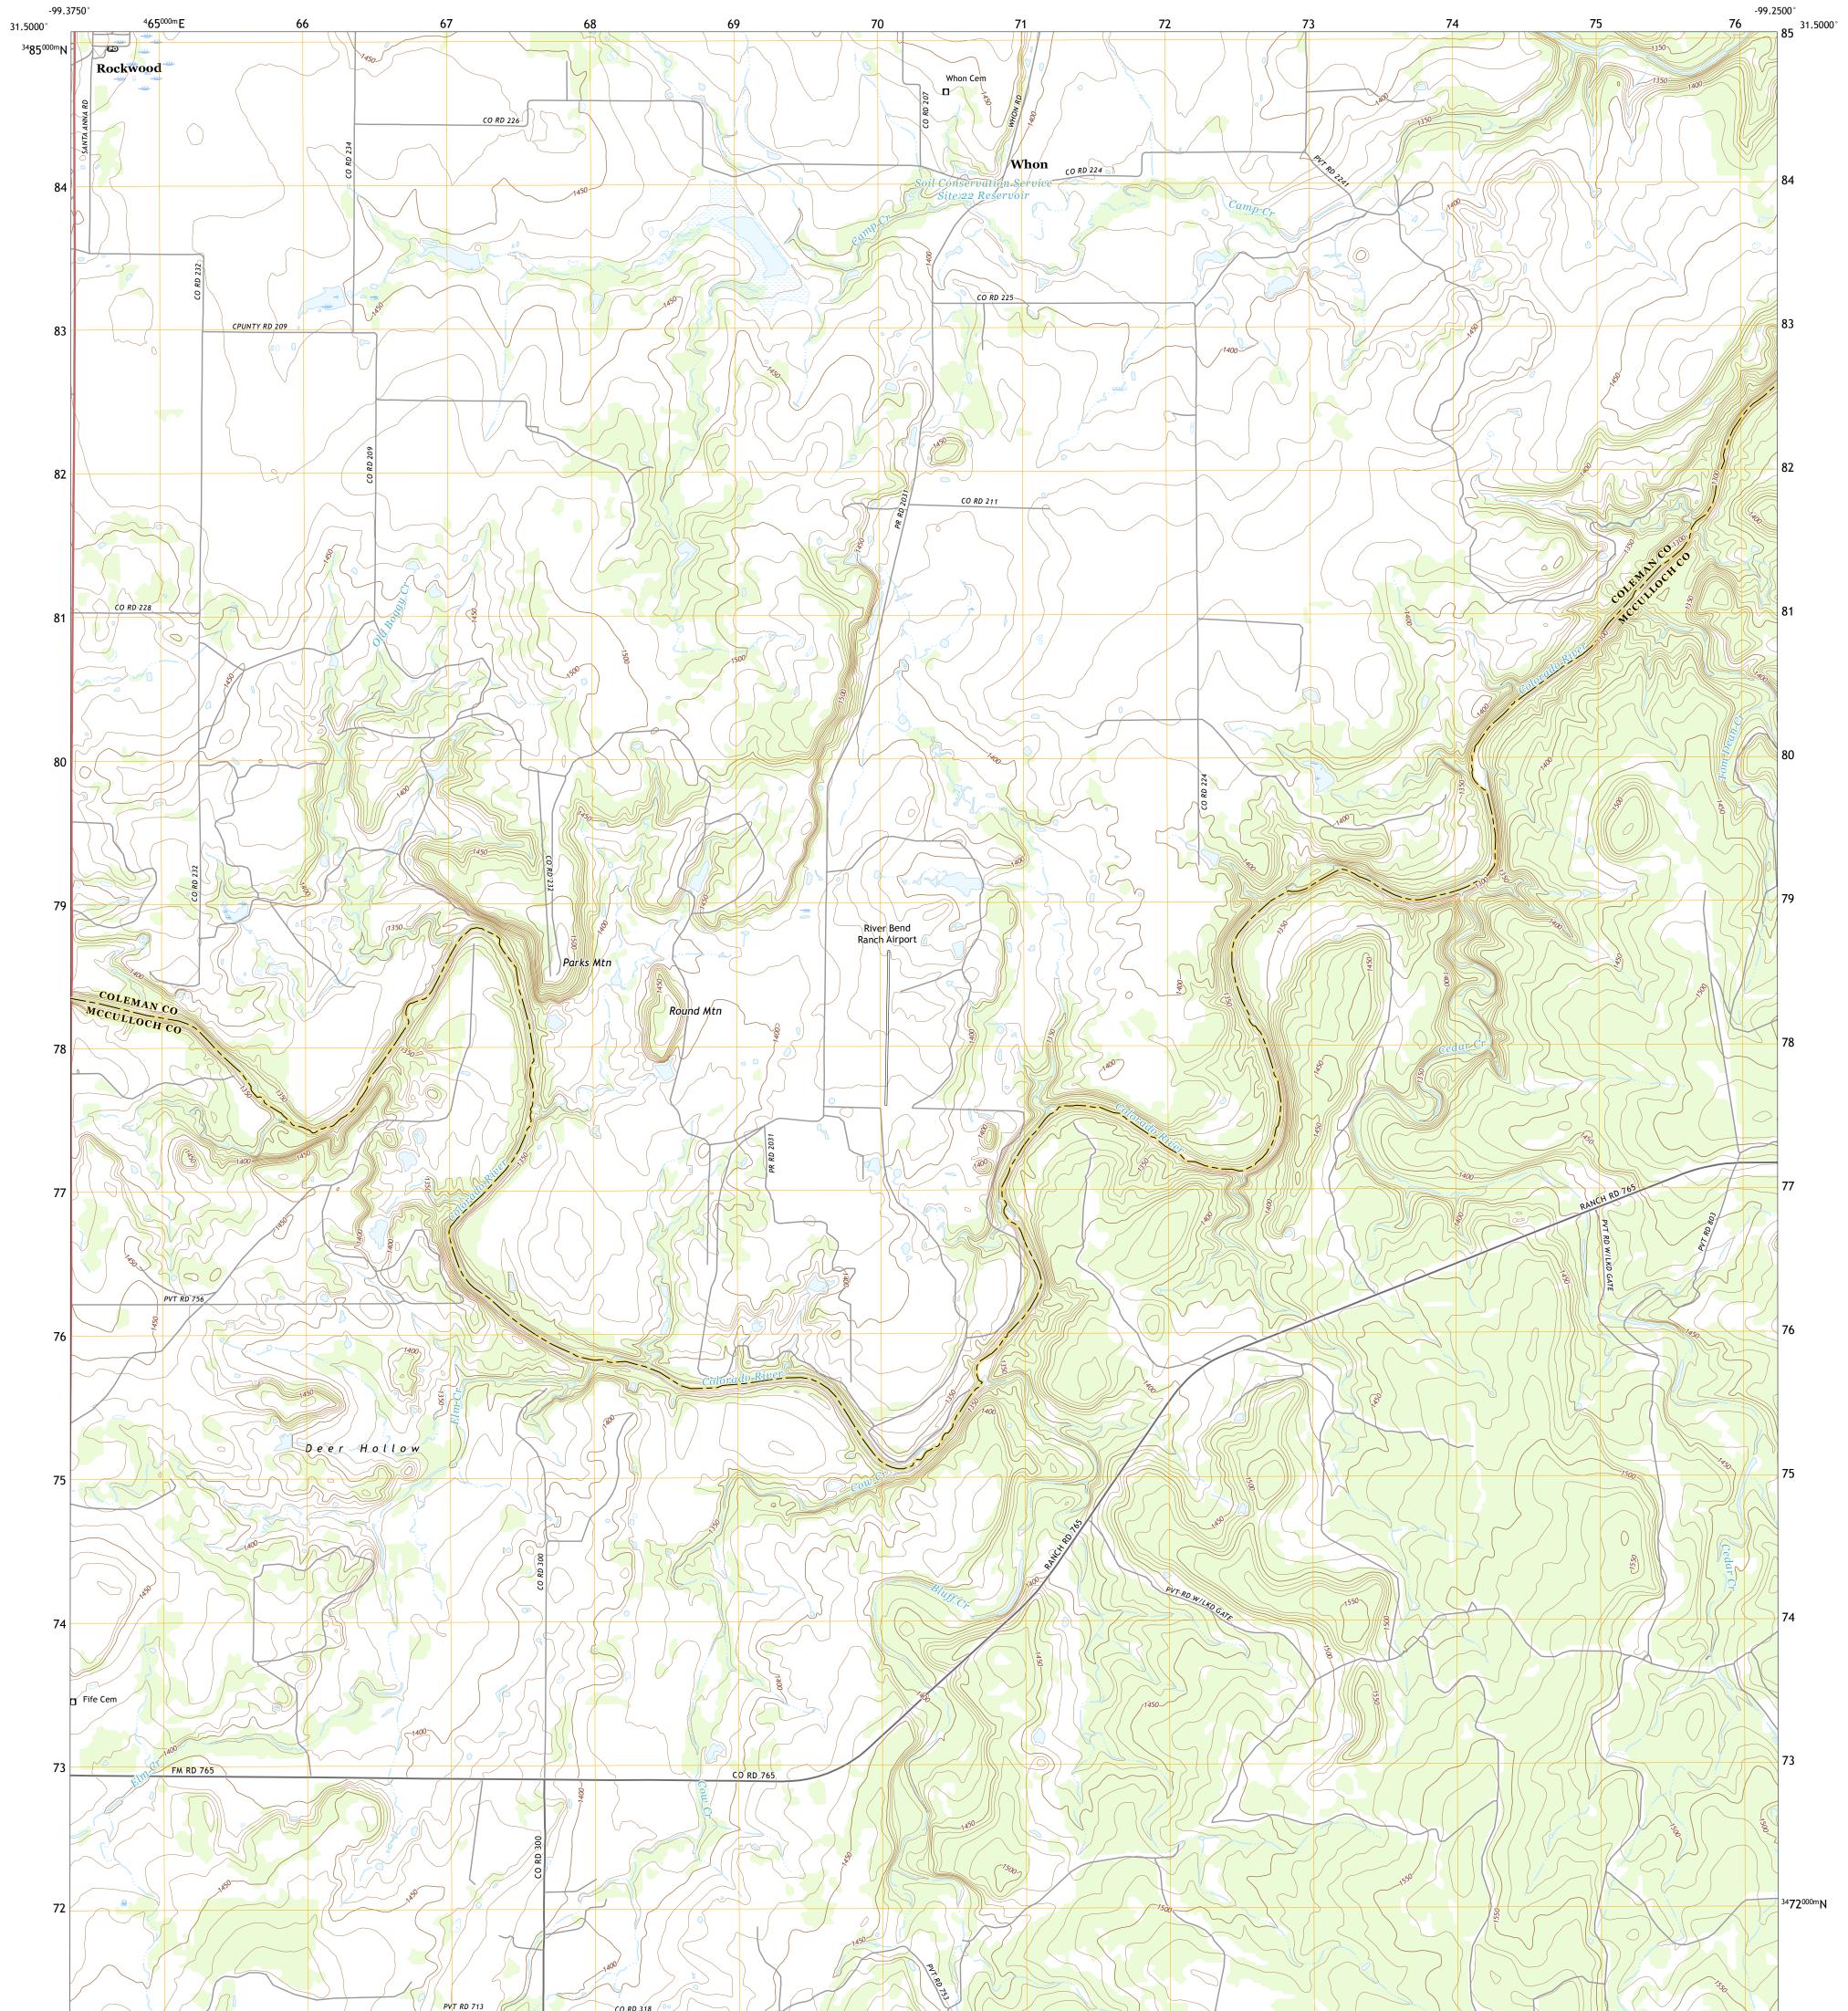

## U.S. DEPARTMENT OF THE INTERIOR U.S. GEOLOGICAL SURVEY

WHON QUADRANGLE TEXAS 7.5-MINUTE SERIES

Produced by the United States Geological Survey North American Datum of 1983 (NAD83) World Geodetic System of 1984 (WGS84). Projection and 1 000-meter grid:Universal Transverse Mercator, Zone 14R This map is not a legal document. Boundaries may be generalized for this map scale. Private lands within government reservations may not be shown. Obtain permission before entering private lands.

 Imagery......NAIP, August 2016 - November 2016

 Roads.......U.S. Census Bureau, 2015 - 2018

 Names.......GNIS, 1979 - 2018

 Hydrography......National Hydrography Dataset, 2002 - 2018

 Contours.....National Elevation Dataset, 2004 - 2010

 Boundaries......Multiple sources; see metadata file 2016 - 2017

 Wetlands......FWS
 National Wetlands
 Inventory
 1983