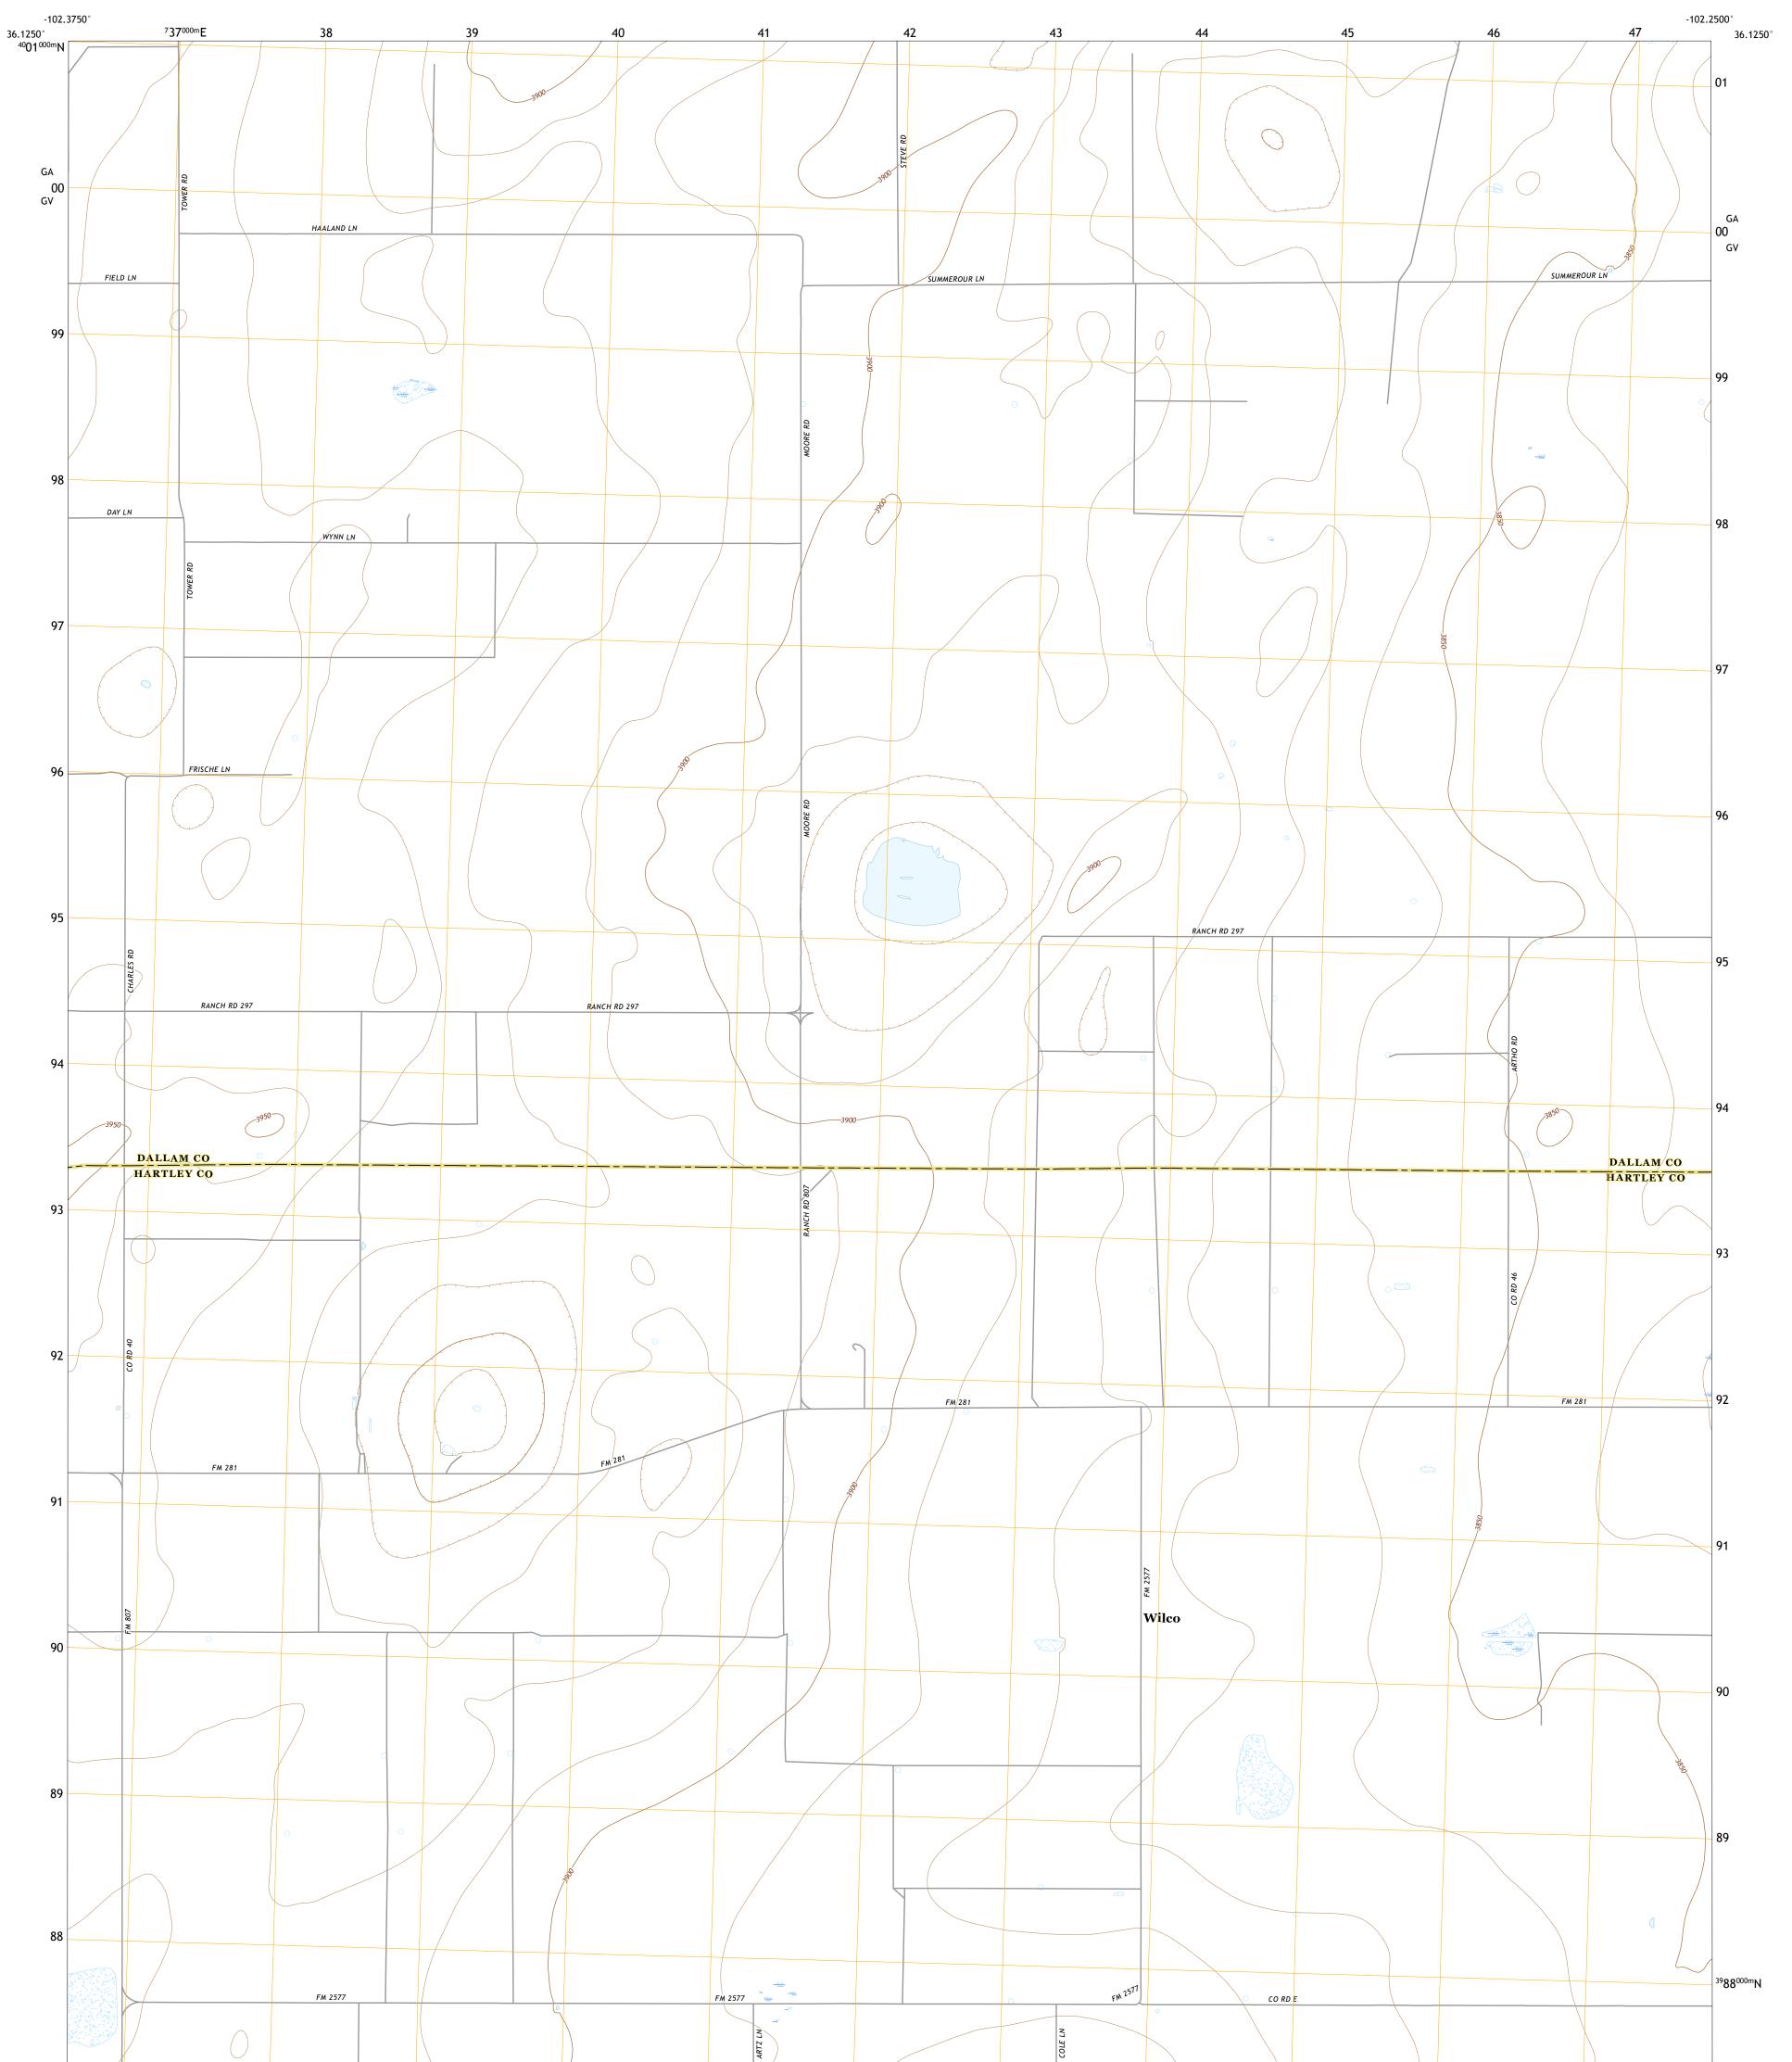

## U.S. DEPARTMENT OF THE INTERIOR U.S. GEOLOGICAL SURVEY

WILCO QUADRANGLE TEXAS 7.5-MINUTE SERIES

Produced by the United States Geological Survey North American Datum of 1983 (NAD83) World Geodetic System of 1984 (WGS84). Projection and 1 000-meter grid:Universal Transverse Mercator, Zone 135 This map is not a legal document. Boundaries may be generalized for this map scale. Private lands within government reservations may not be shown. Obtain permission before entering private lands.