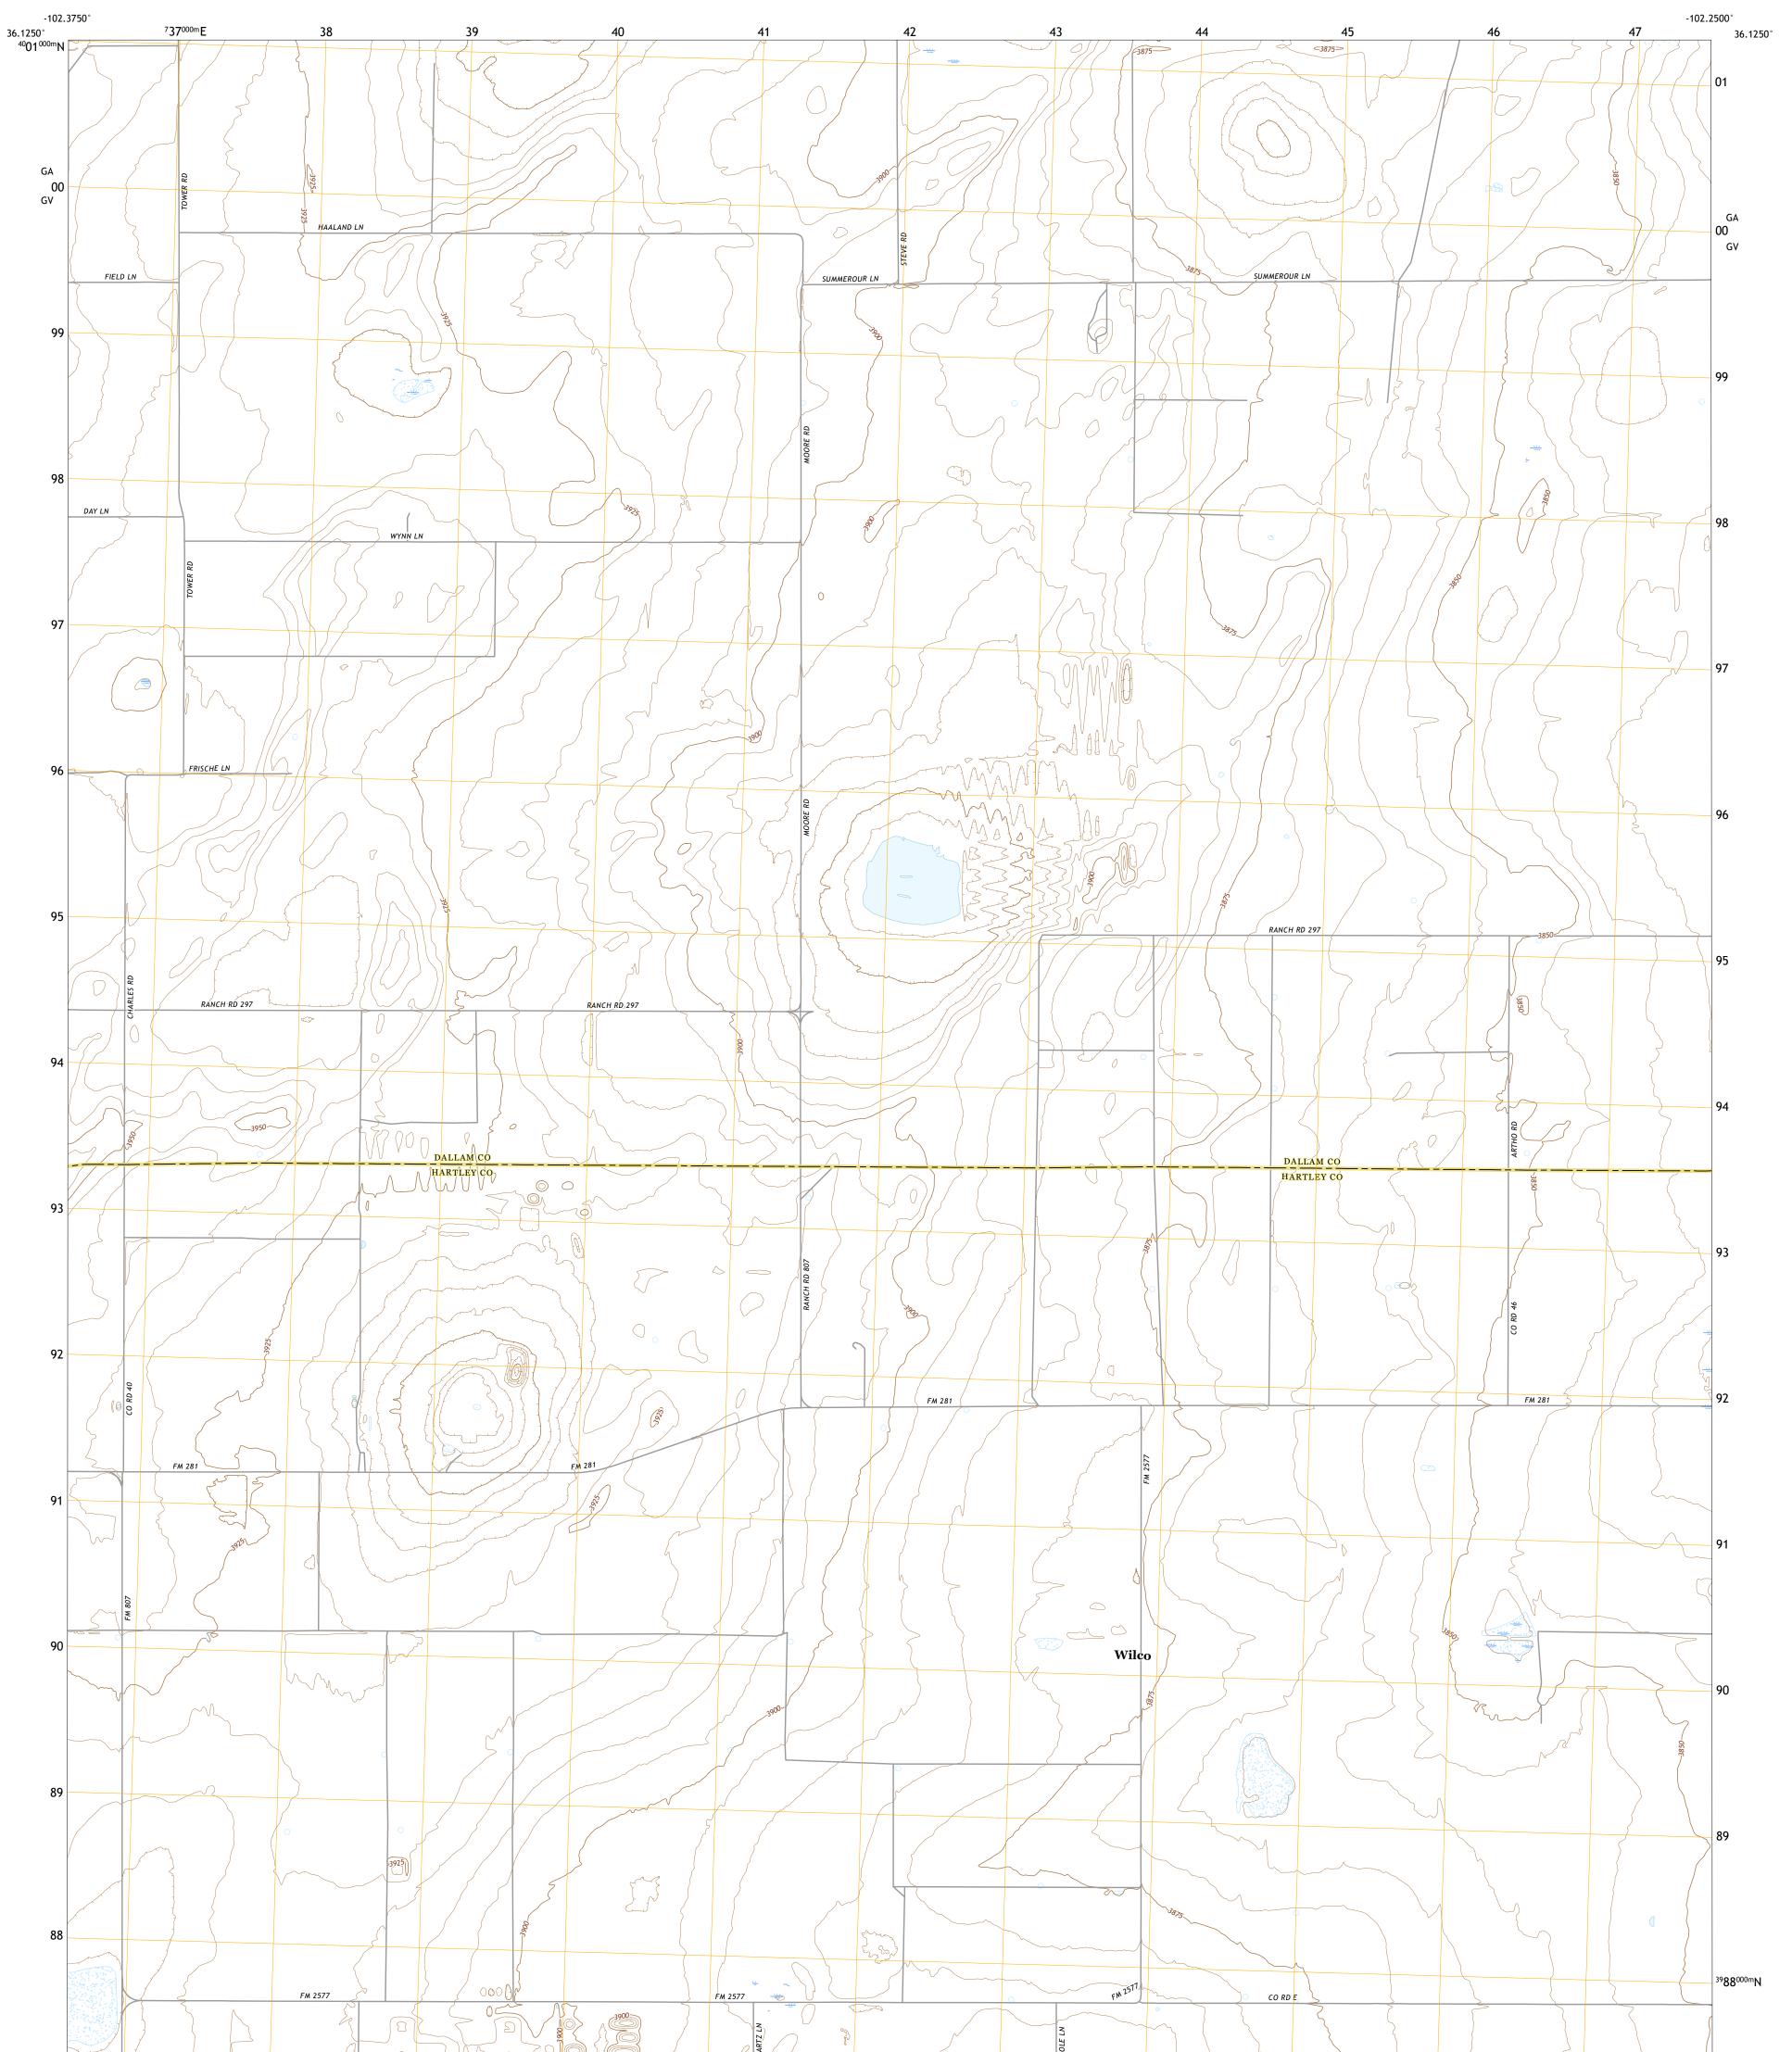

## U.S. DEPARTMENT OF THE INTERIOR U.S. GEOLOGICAL SURVEY

WILCO QUADRANGLE TEXAS 7.5-MINUTE SERIES

Produced by the United States Geological Survey North American Datum of 1983 (NAD83) World Geodetic System of 1984 (WGS84). Projection and 1 000-meter grid:Universal Transverse Mercator, Zone 13S This map is not a legal document. Boundaries may be generalized for this map scale. Private lands within government reservations may not be shown. Obtain permission before entering private lands.