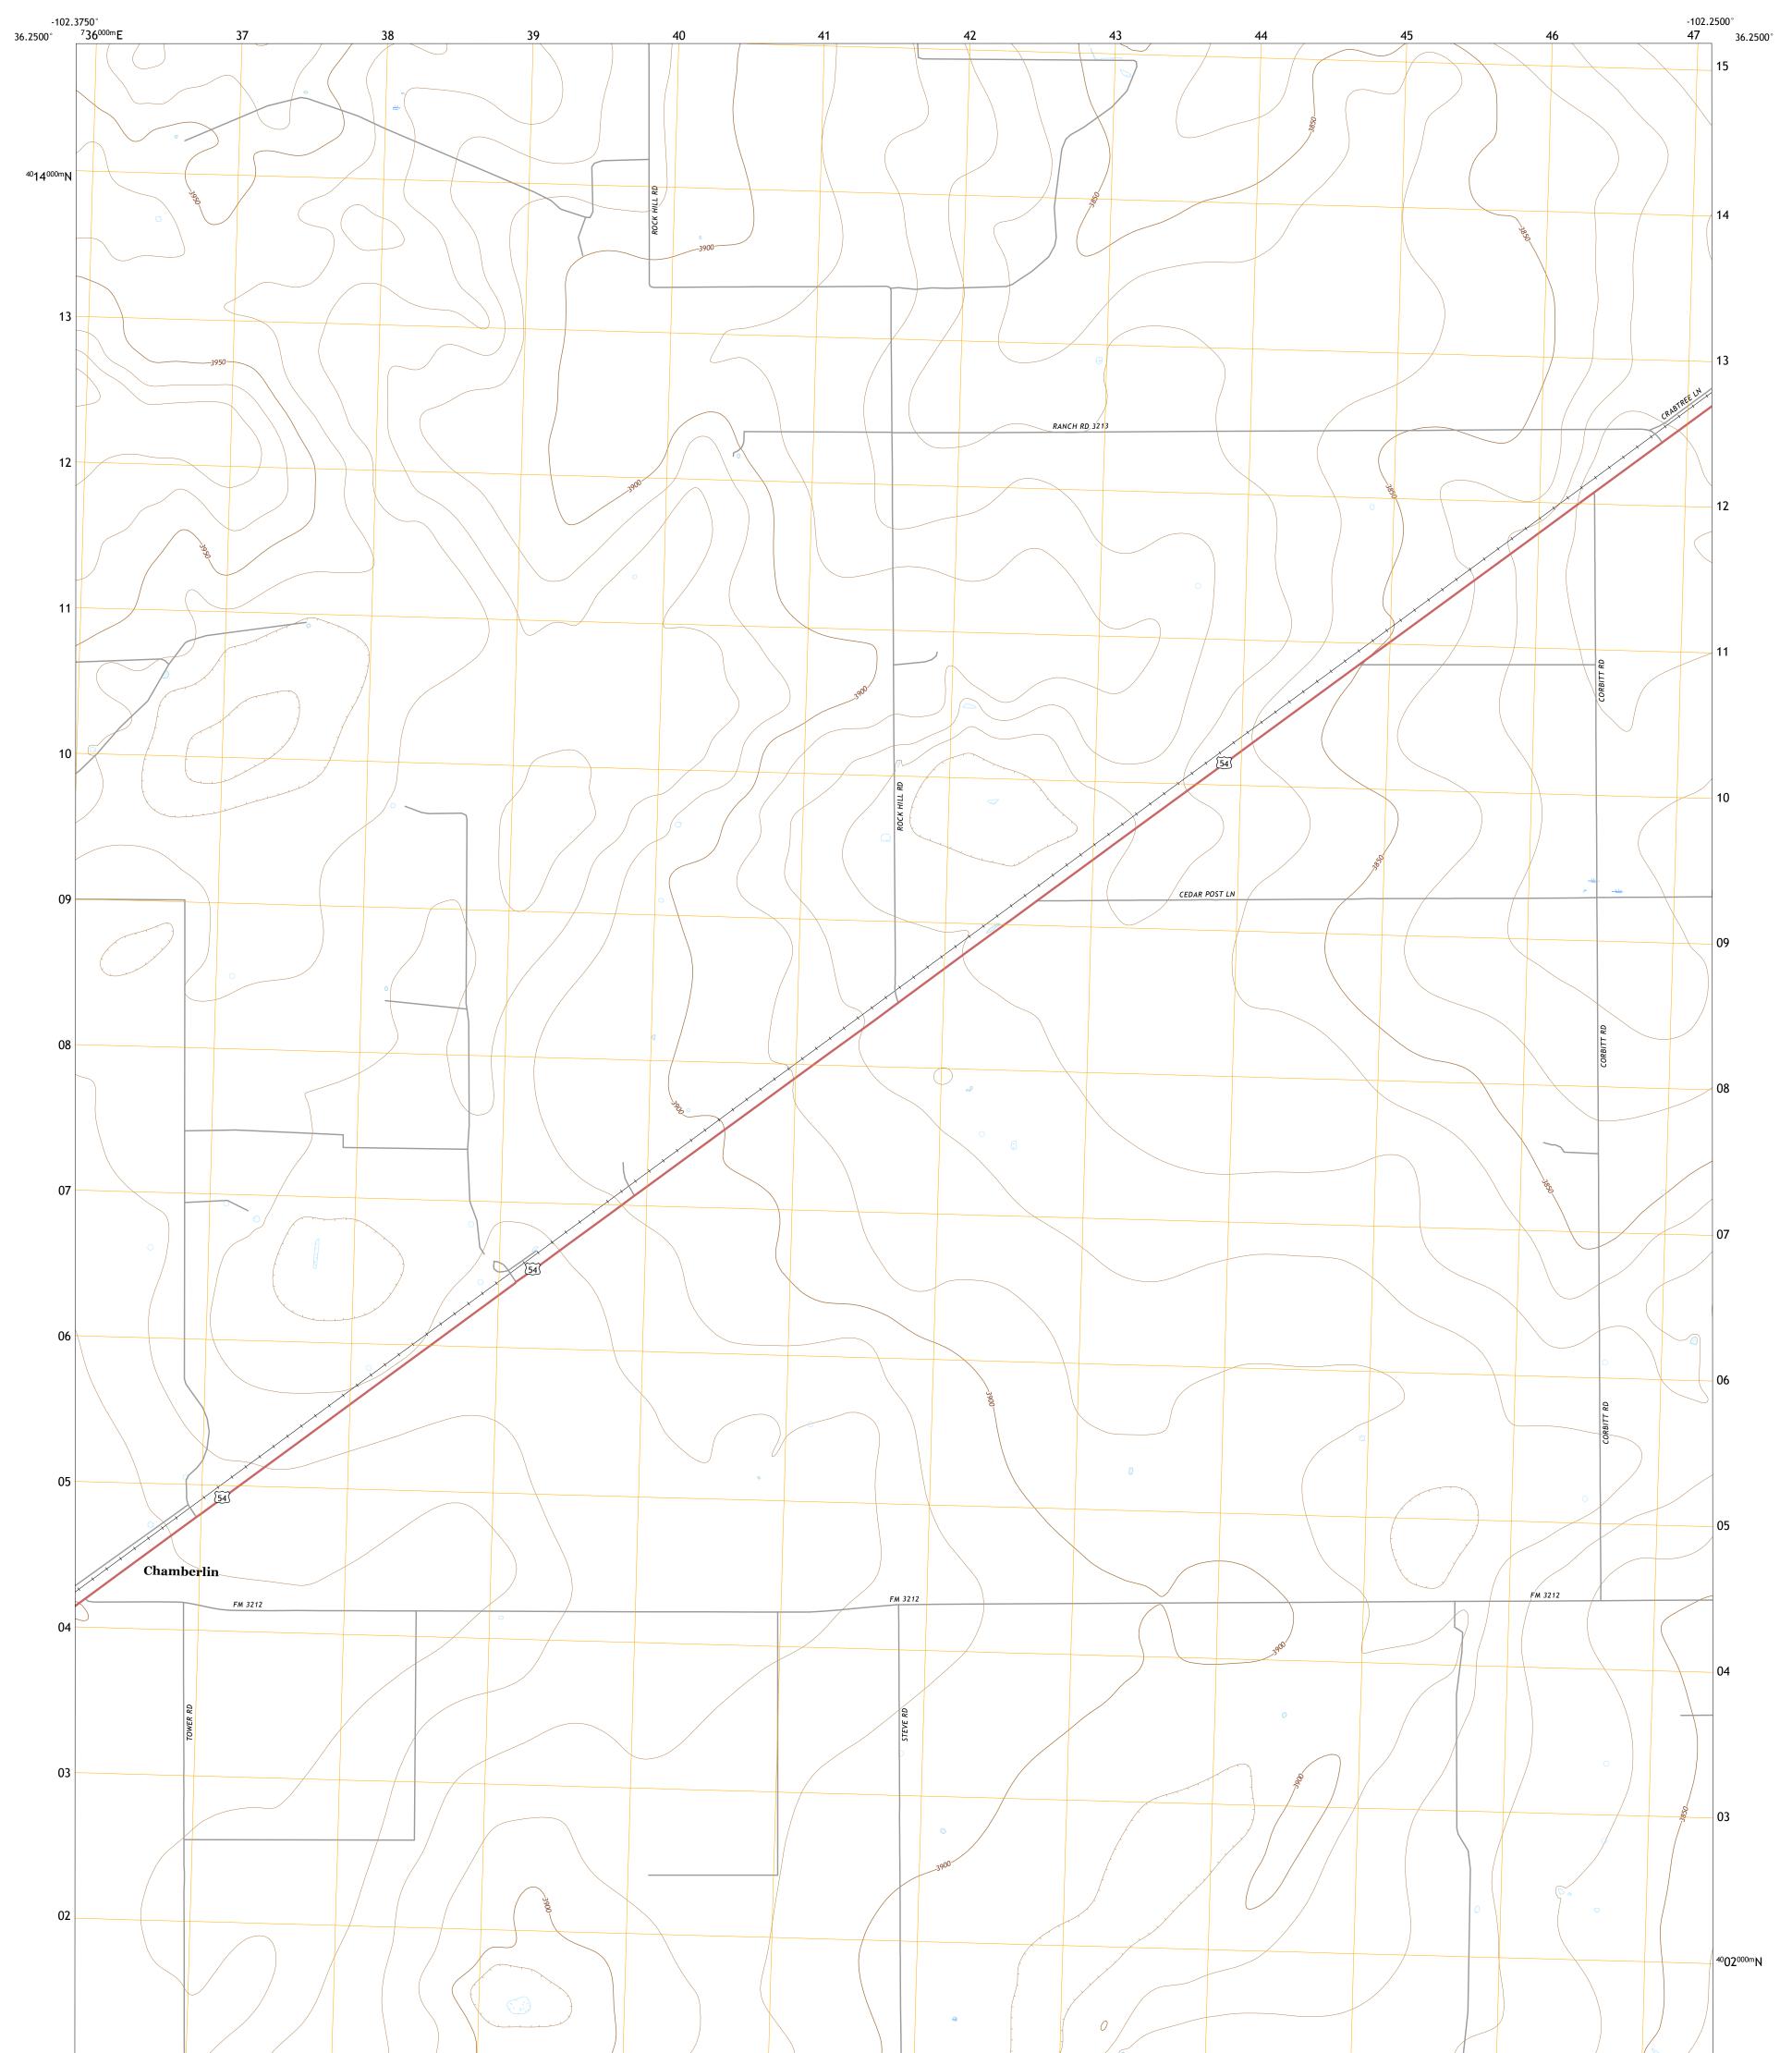

**Produced by the United States Geological Survey** North American Datum of 1983 (NAD83) World Geodetic System of 1984 (WGS84). Projection and 1 000-meter grid:Universal Transverse Mercator, Zone 13S This map is not a legal document. Boundaries may be generalized for this map scale. Private lands within government reservations may not be shown. Obtain permission before entering private lands.

.....NAIP, August 2016 - November 2016 U.S. Census Bureau, 2015 - 2018 .....GNIS, Not Available .....National Hydrography Dataset, 2004 - 2018 .....National Elevation Dataset, 2002 .....Multiple sources; see metadata file 2016 - 2017 Imagery.... Roads..... Names..... Hydrography..... Contours..... Boundaries.....M Wetlands... ..FWS National Wetlands Inventory 2003 - 2005



## NSN. 7 6 4 3 0 1 6