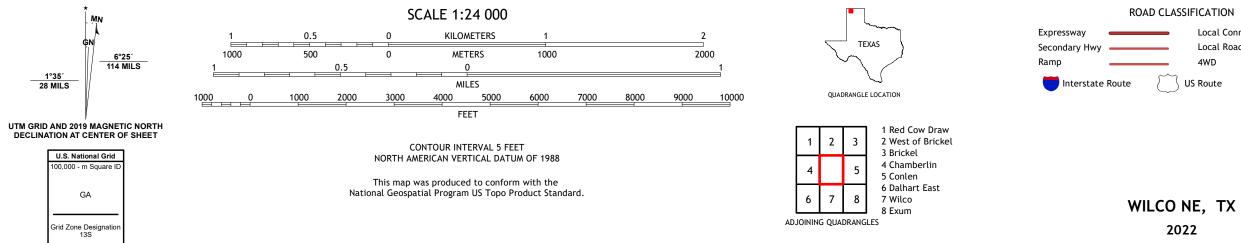

## U.S. DEPARTMENT OF THE INTERIOR U.S. GEOLOGICAL SURVEY

WILCO NE QUADRANGLE TEXAS - DALLAM COUNTY 7.5-MINUTE SERIES

**Produced by the United States Geological Survey** North American Datum of 1983 (NAD83) World Geodetic System of 1984 (WGS84). Projection and 1 000-meter grid:Universal Transverse Mercator, Zone 13S This map is not a legal document. Boundaries may be generalized for this map scale. Private lands within government reservations may not be shown. Obtain permission before entering private lands.