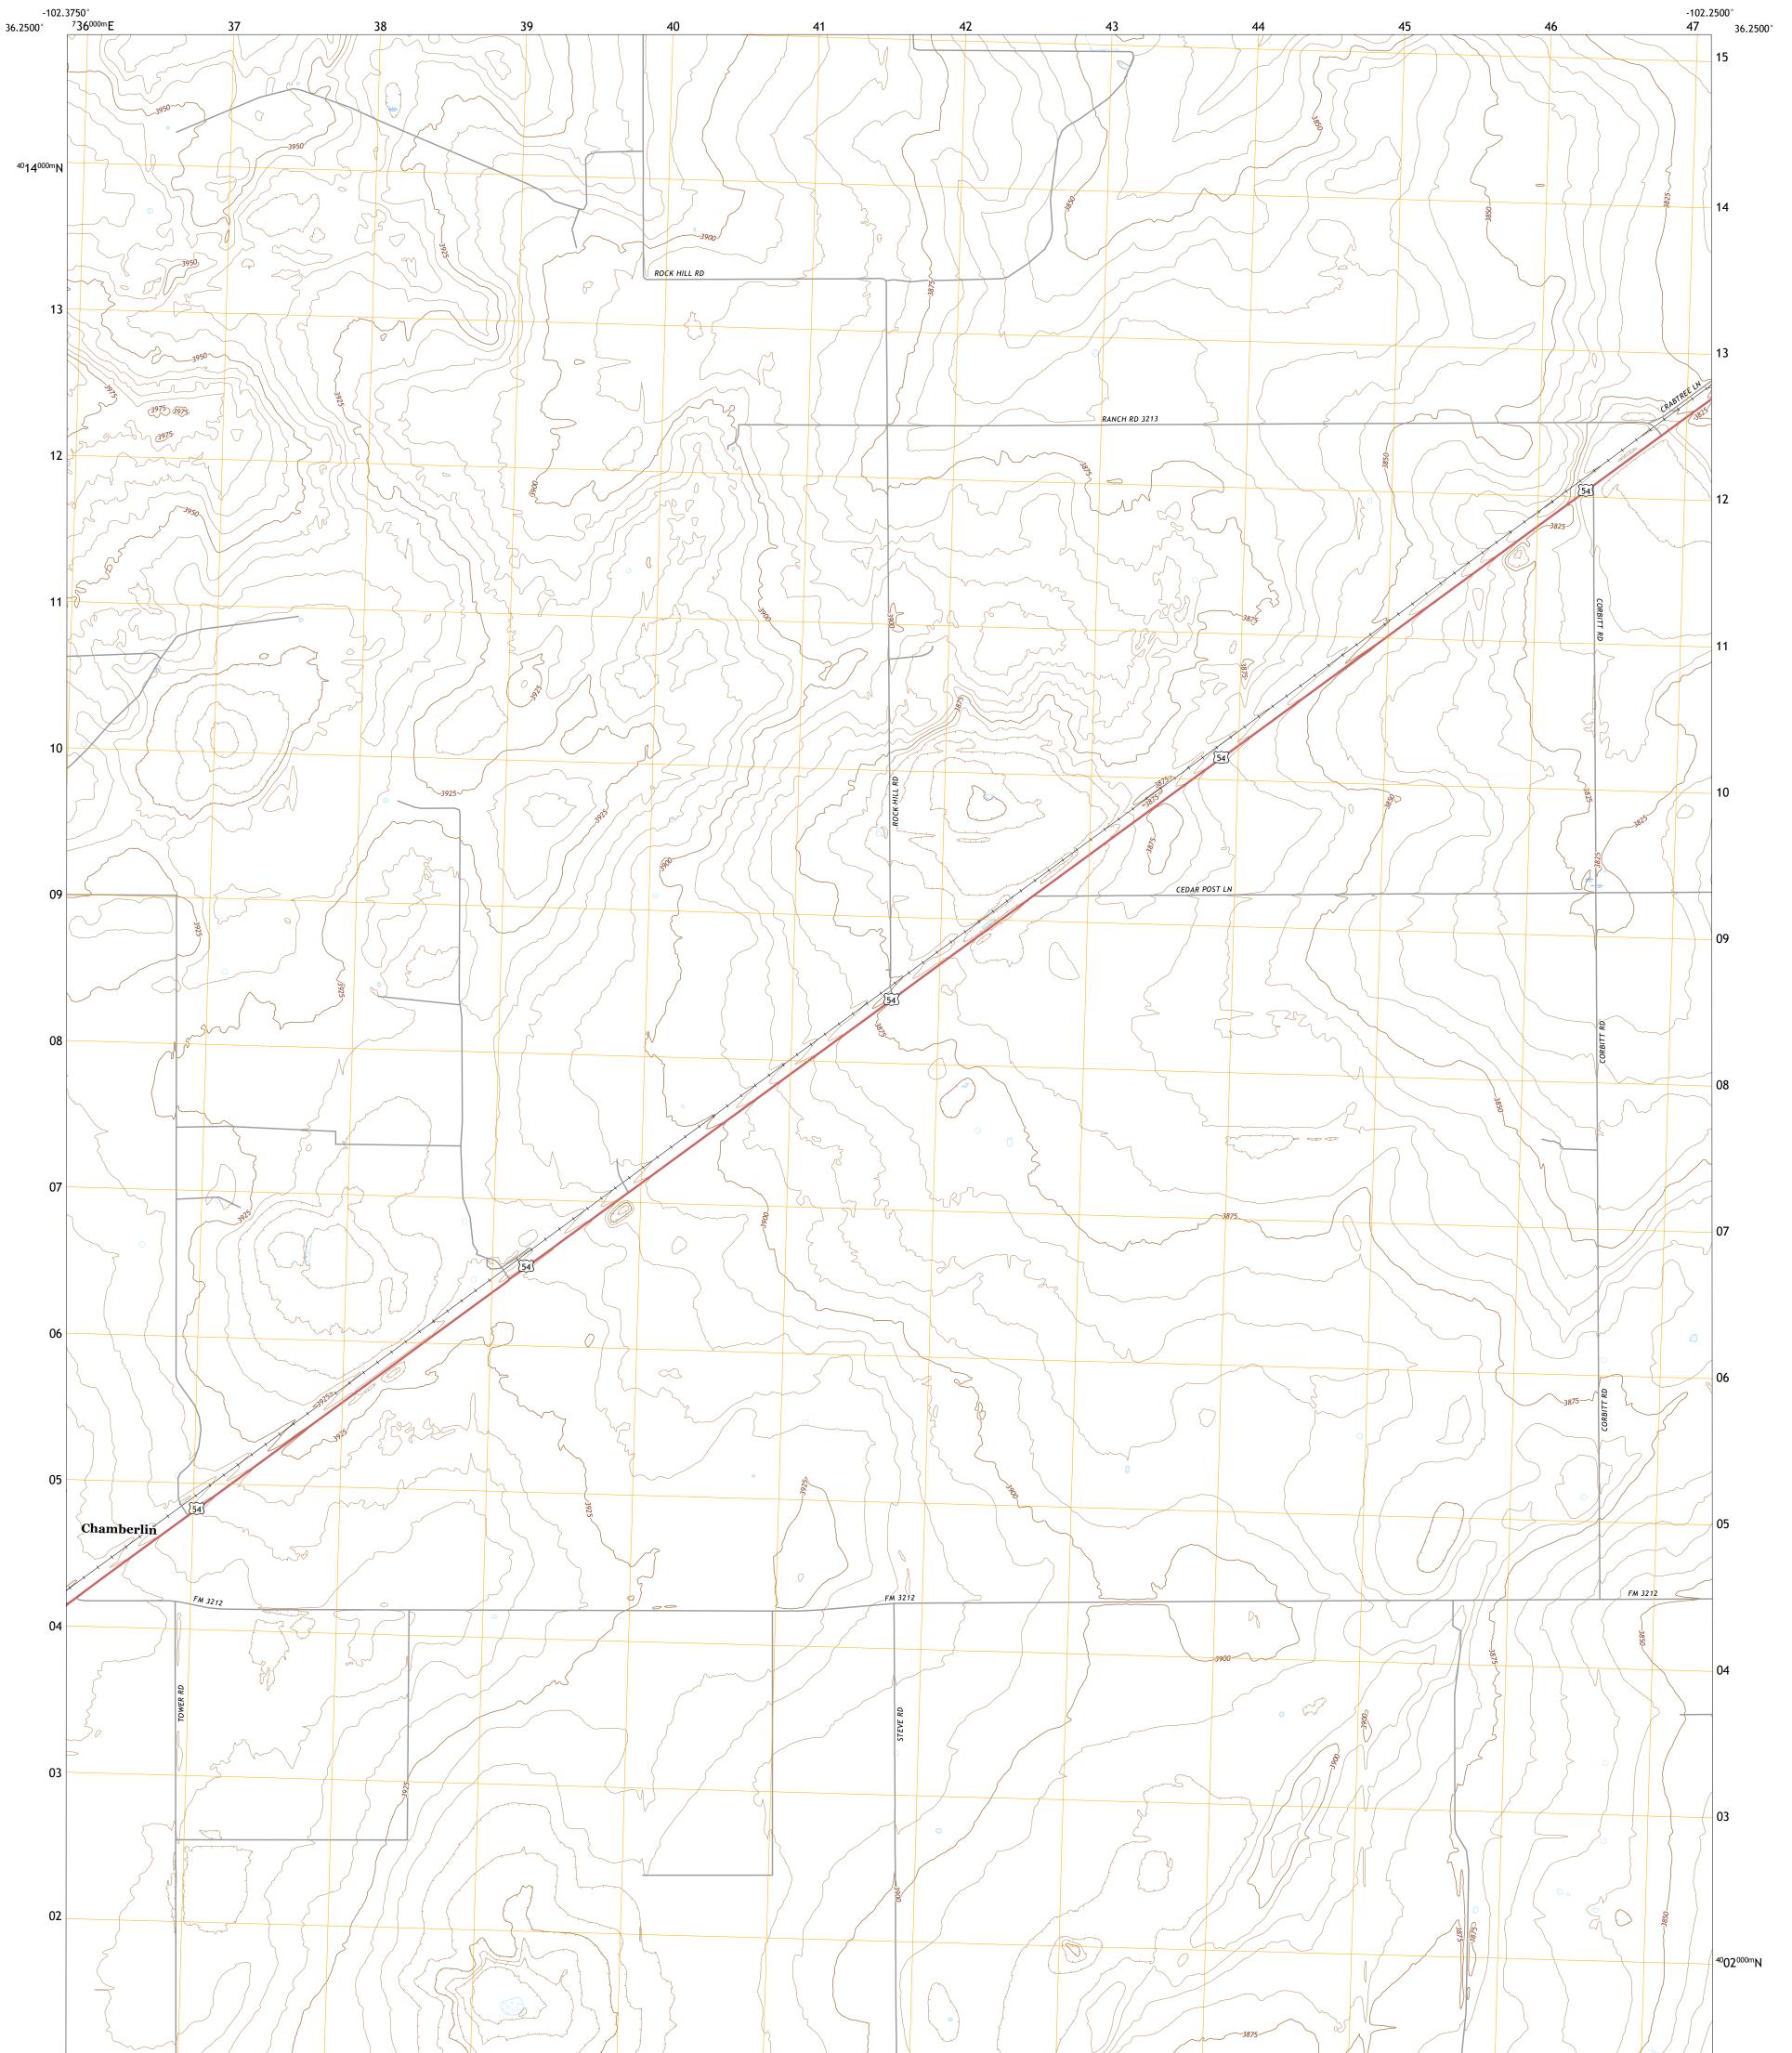

## U.S. DEPARTMENT OF THE INTERIOR U.S. GEOLOGICAL SURVEY



WILCO NE QUADRANGLE TEXAS - DALLAM COUNTY 7.5-MINUTE SERIES





**Produced by the United States Geological Survey** North American Datum of 1983 (NAD83) World Geodetic System of 1984 (WGS84). Projection and 1 000-meter grid:Universal Transverse Mercator, Zone 13S This map is not a legal document. Boundaries may be generalized for this map scale. Private lands within government reservations may not be shown. Obtain permission before entering private lands.

Imagery.... Roads..... Names..... Hydrography..... Contours...... Boundaries......Mult ..FWS National Wetlands Inventory Not Available Wetlands...