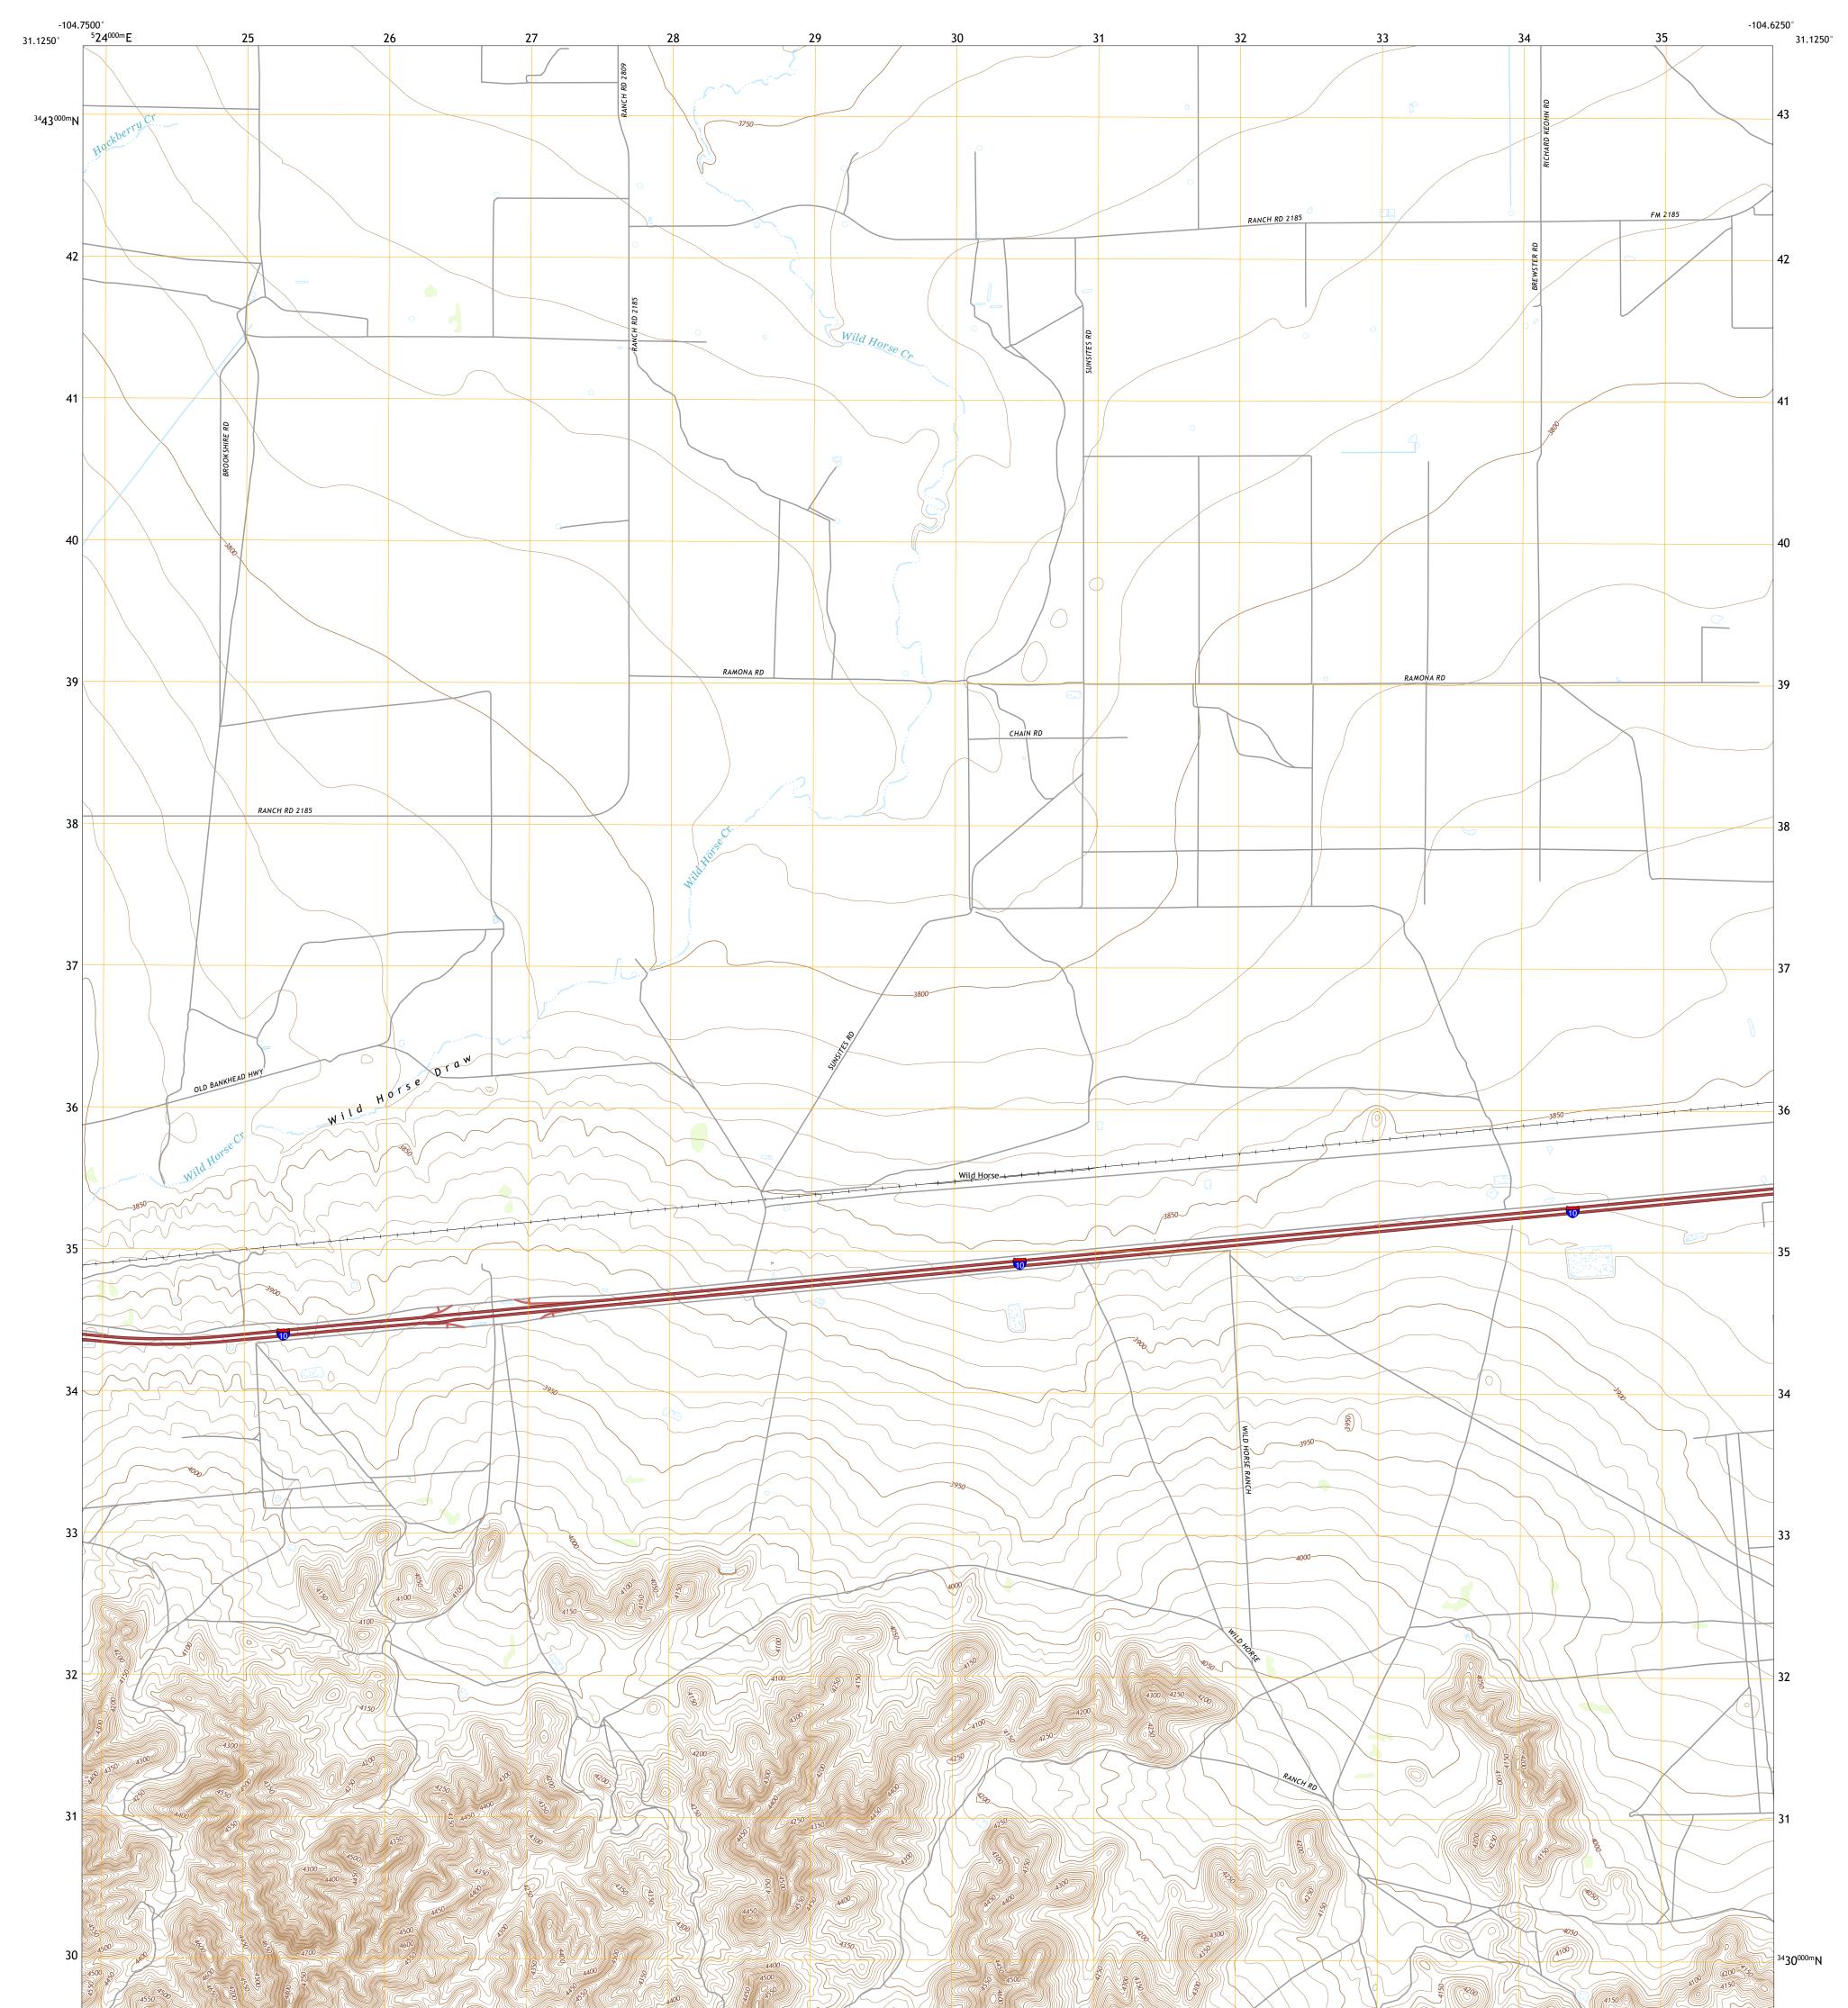

## U.S. DEPARTMENT OF THE INTERIOR U.S. GEOLOGICAL SURVEY

Produced by the United States Geological Survey North American Datum of 1983 (NAD83) World Geodetic System of 1984 (WGS84). Projection and 1 000-meter grid:Universal Transverse Mercator, Zone 13R This map is not a legal document. Boundaries may be generalized for this map scale. Private lands within government reservations may not be shown. Obtain permission before entering private lands.