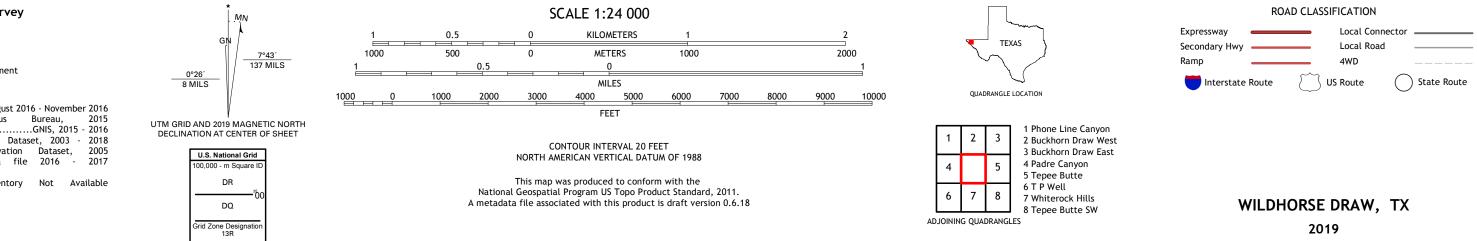

## U.S. DEPARTMENT OF THE INTERIOR U.S. GEOLOGICAL SURVEY

WILDHORSE DRAW QUADRANGLE TEXAS - HUDSPETH COUNTY 7.5-MINUTE SERIES

Produced by the United States Geological Survey North American Datum of 1983 (NAD83) World Geodetic System of 1984 (WGS84). Projection and 1 000-meter grid:Universal Transverse Mercator, Zone 13R This map is not a legal document. Boundaries may be generalized for this map scale. Private lands within government reservations may not be shown. Obtain permission before entering private lands.

 Imagery......NAIP, August 2016 - November 2016

 Roads......U.S.
 Census
 Bureau, 2015

 Names......GNIS, 2015 - 2016

 Hydrography.....National
 Hydrography Dataset, 2003 - 2018

 Contours.....National
 Elevation
 Dataset, 2005

 Boundaries.....Multiple
 sources; see
 metadata
 file
 2016 - 2017

 Wetlands......FWS
 National
 Wetlands
 Inventory
 Not
 Available