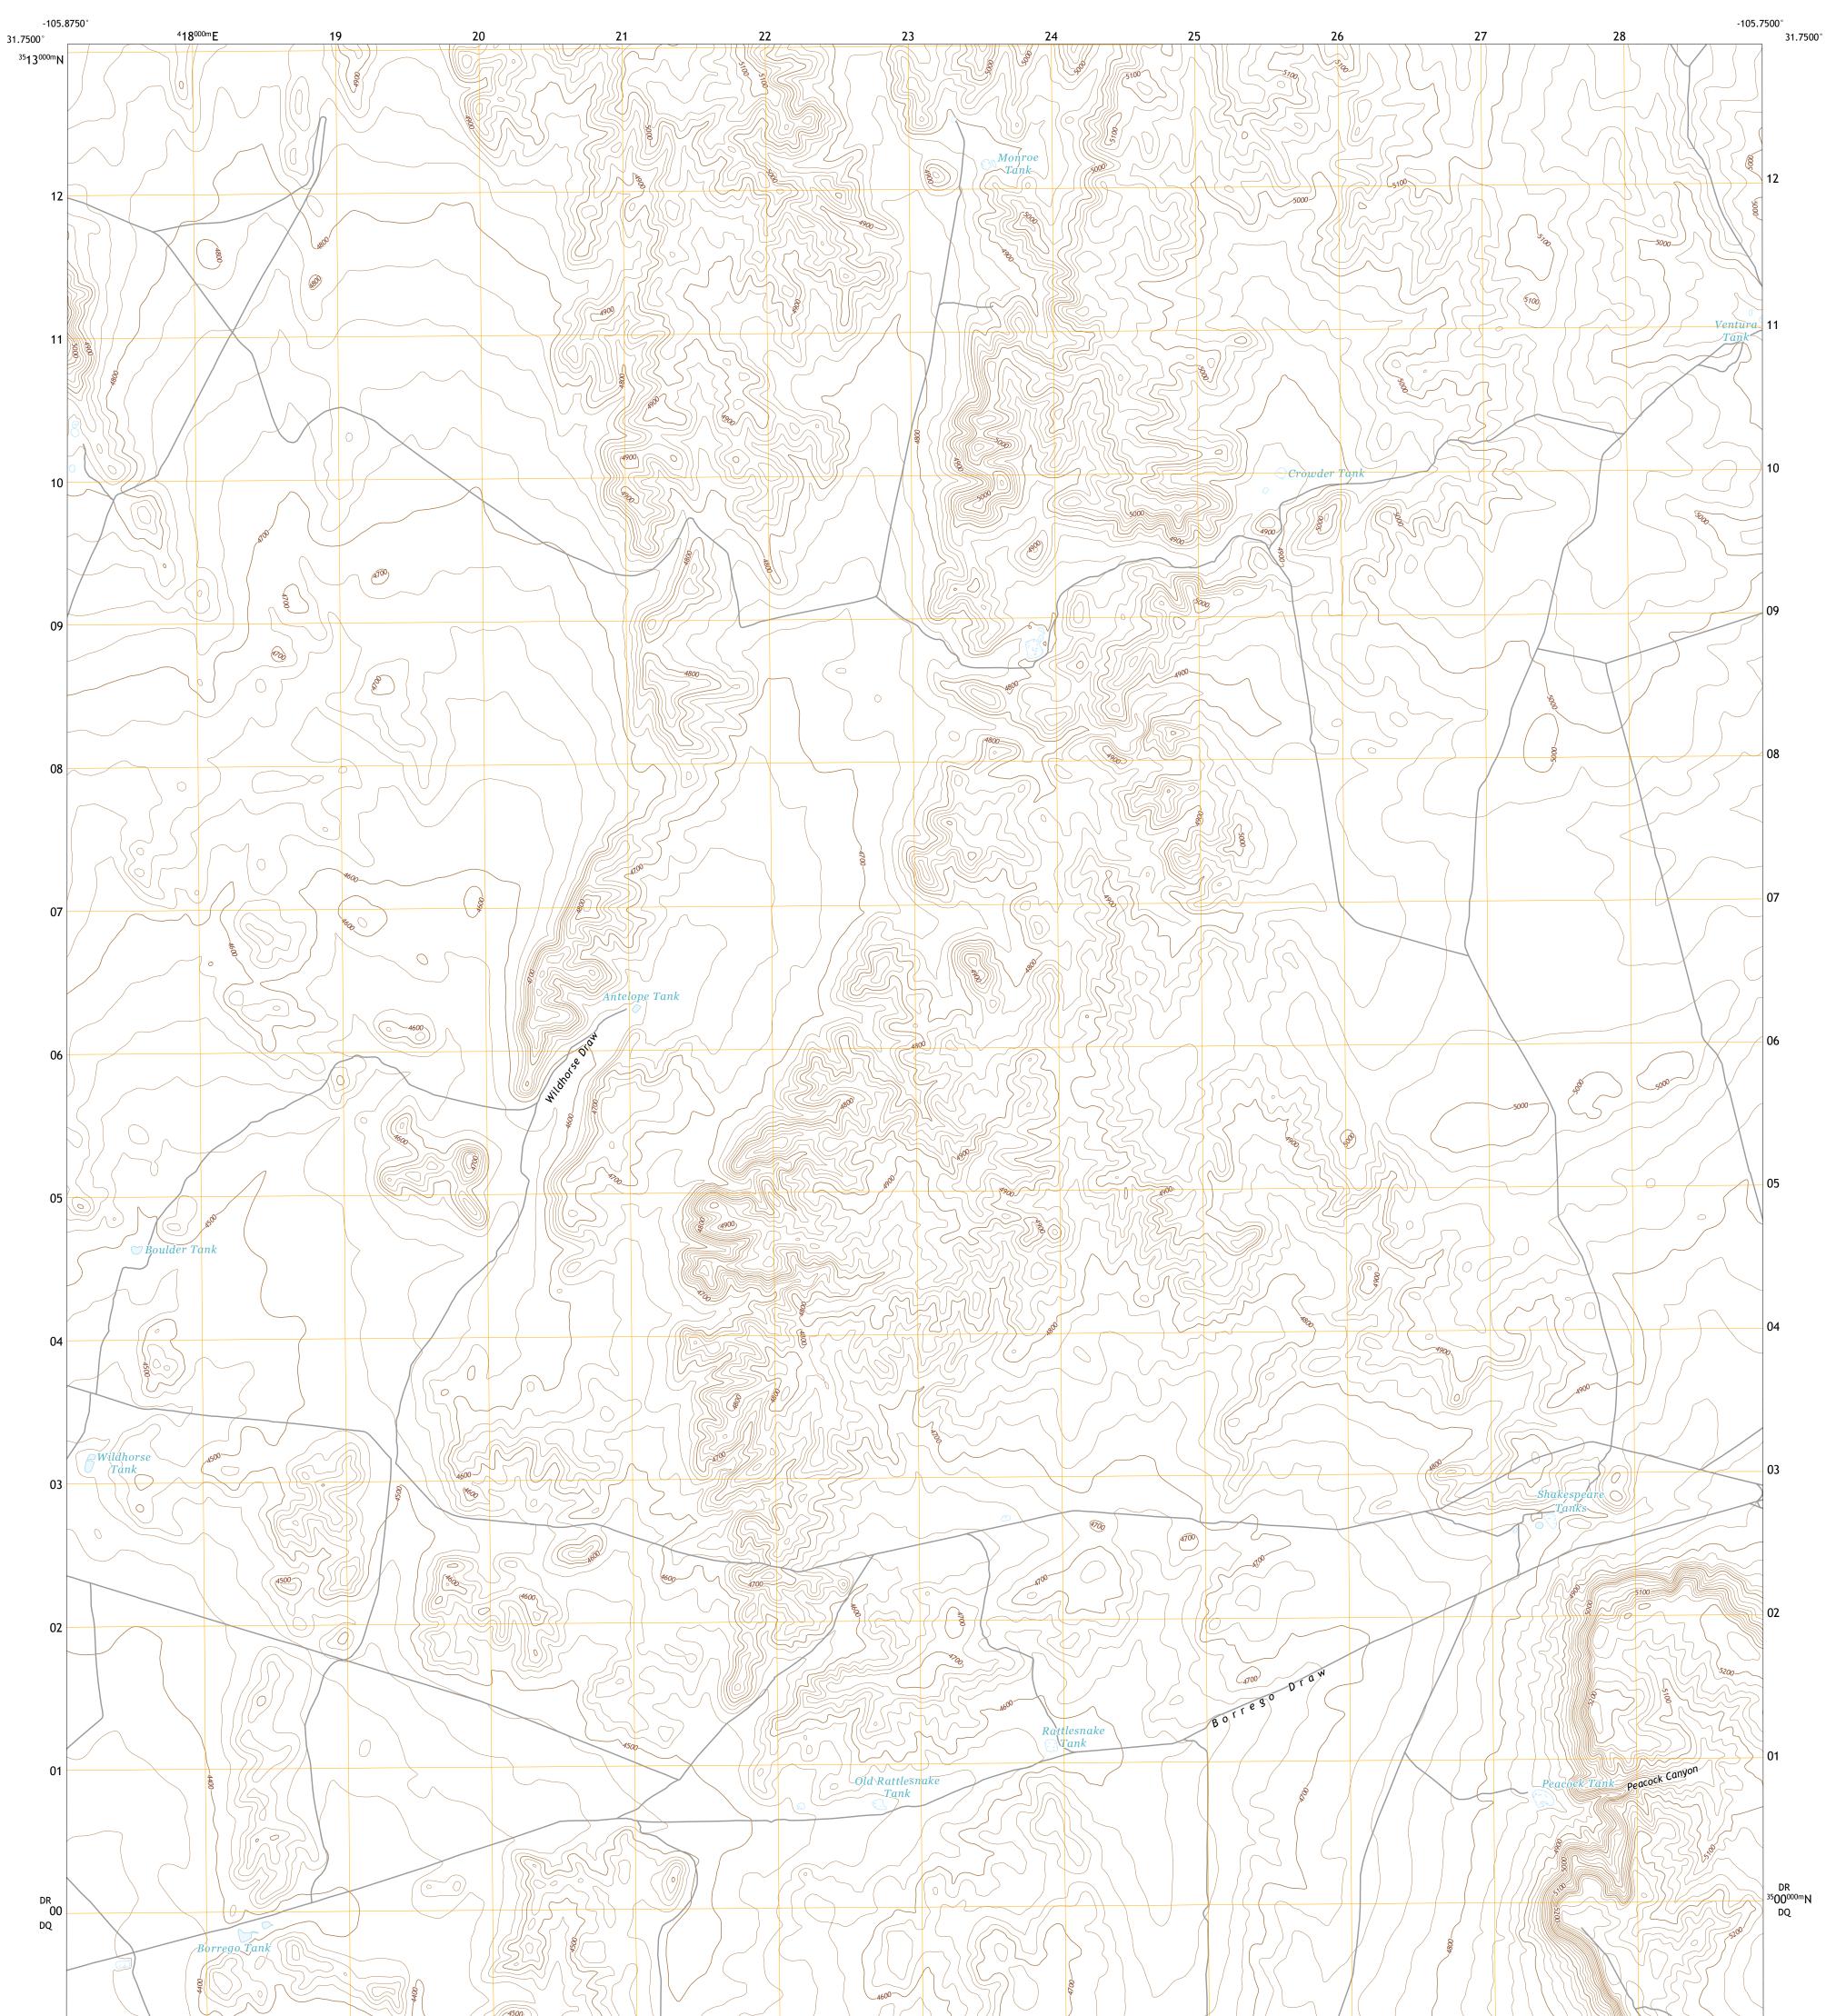

## U.S. DEPARTMENT OF THE INTERIOR U.S. GEOLOGICAL SURVEY

WILDHORSE DRAW QUADRANGLE TEXAS - HUDSPETH COUNTY 7.5-MINUTE SERIES

Produced by the United States Geological Survey North American Datum of 1983 (NAD83) World Geodetic System of 1984 (WGS84). Projection and 1 000-meter grid:Universal Transverse Mercator, Zone 13R This map is not a legal document. Boundaries may be generalized for this map scale. Private lands within government reservations may not be shown. Obtain permission before entering private lands.