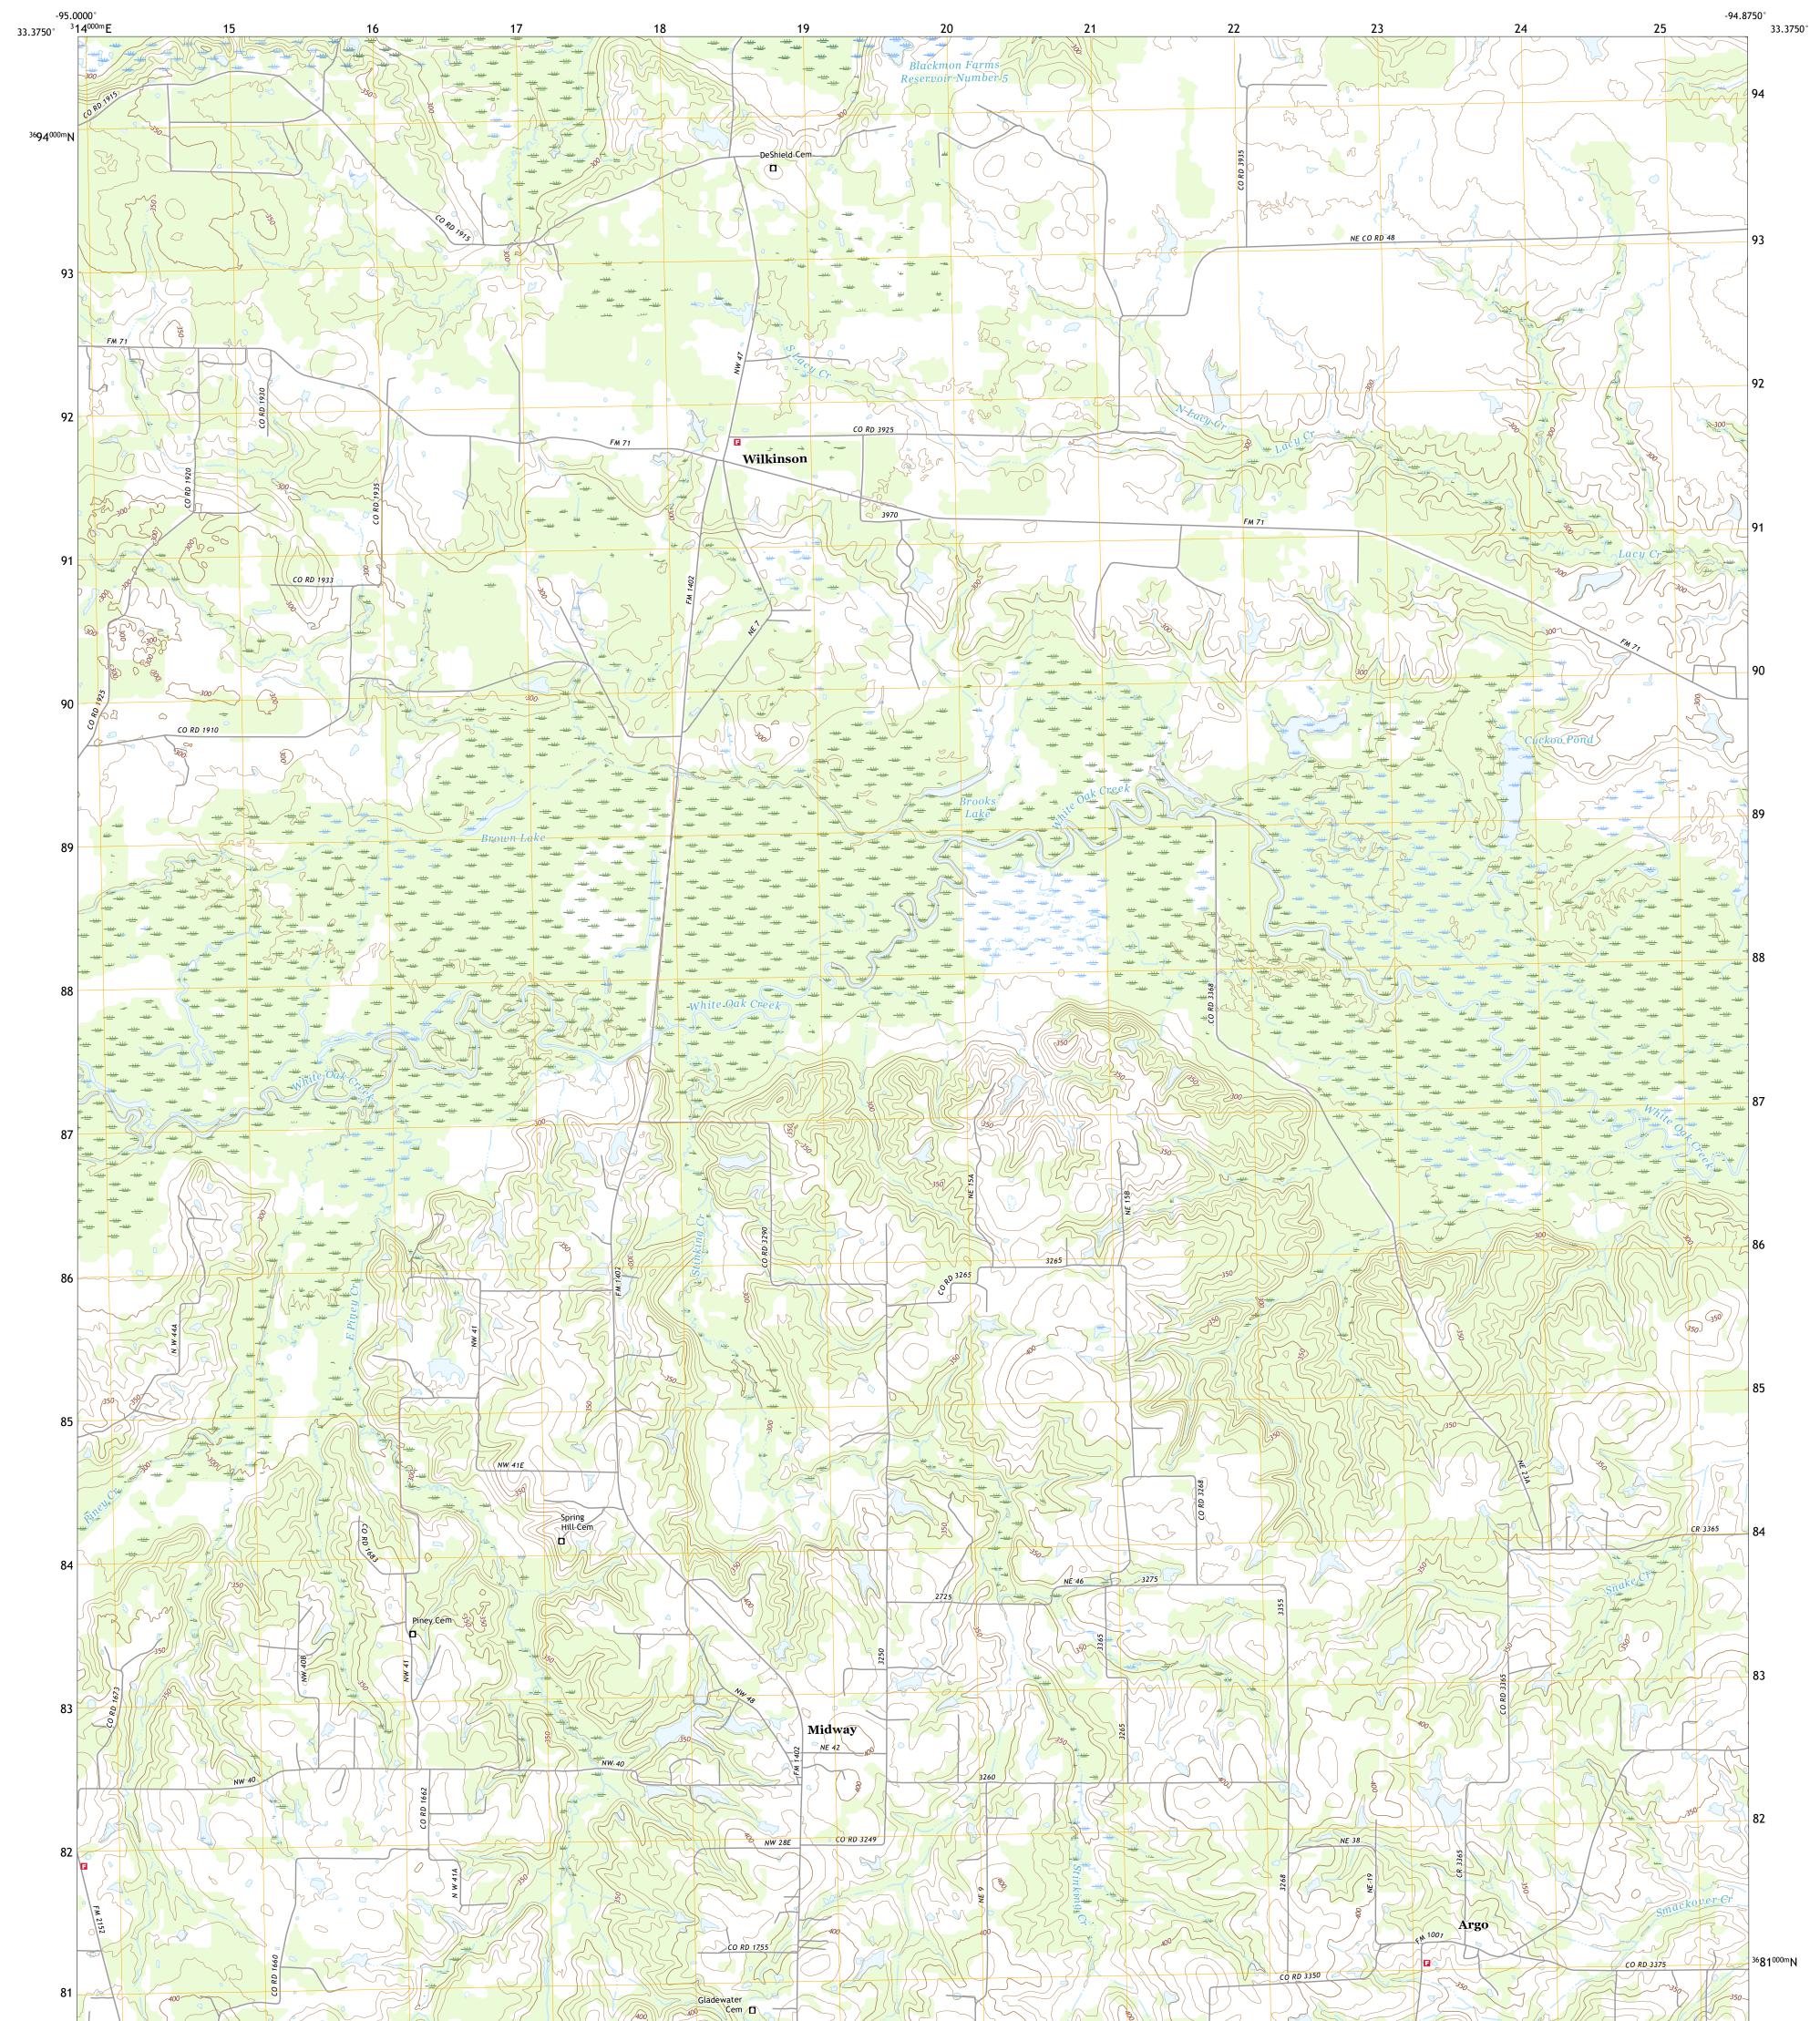

## U.S. DEPARTMENT OF THE INTERIOR U.S. GEOLOGICAL SURVEY

**Produced by the United States Geological Survey** North American Datum of 1983 (NAD83) World Geodetic System of 1984 (WGS84). Projection and 1 000-meter grid:Universal Transverse Mercator, Zone 15S This map is not a legal document. Boundaries may be generalized for this map scale. Private lands within government reservations may not be shown. Obtain permission before entering private lands.

Imagery..... Roads..... Names..... Hydrography..... Contours.....Boundaries.....Mul ..FWS National Wetlands Inventory Not Available Wetlands...

Local Connector \_\_\_\_\_ Local Road 4WD US Route State Route