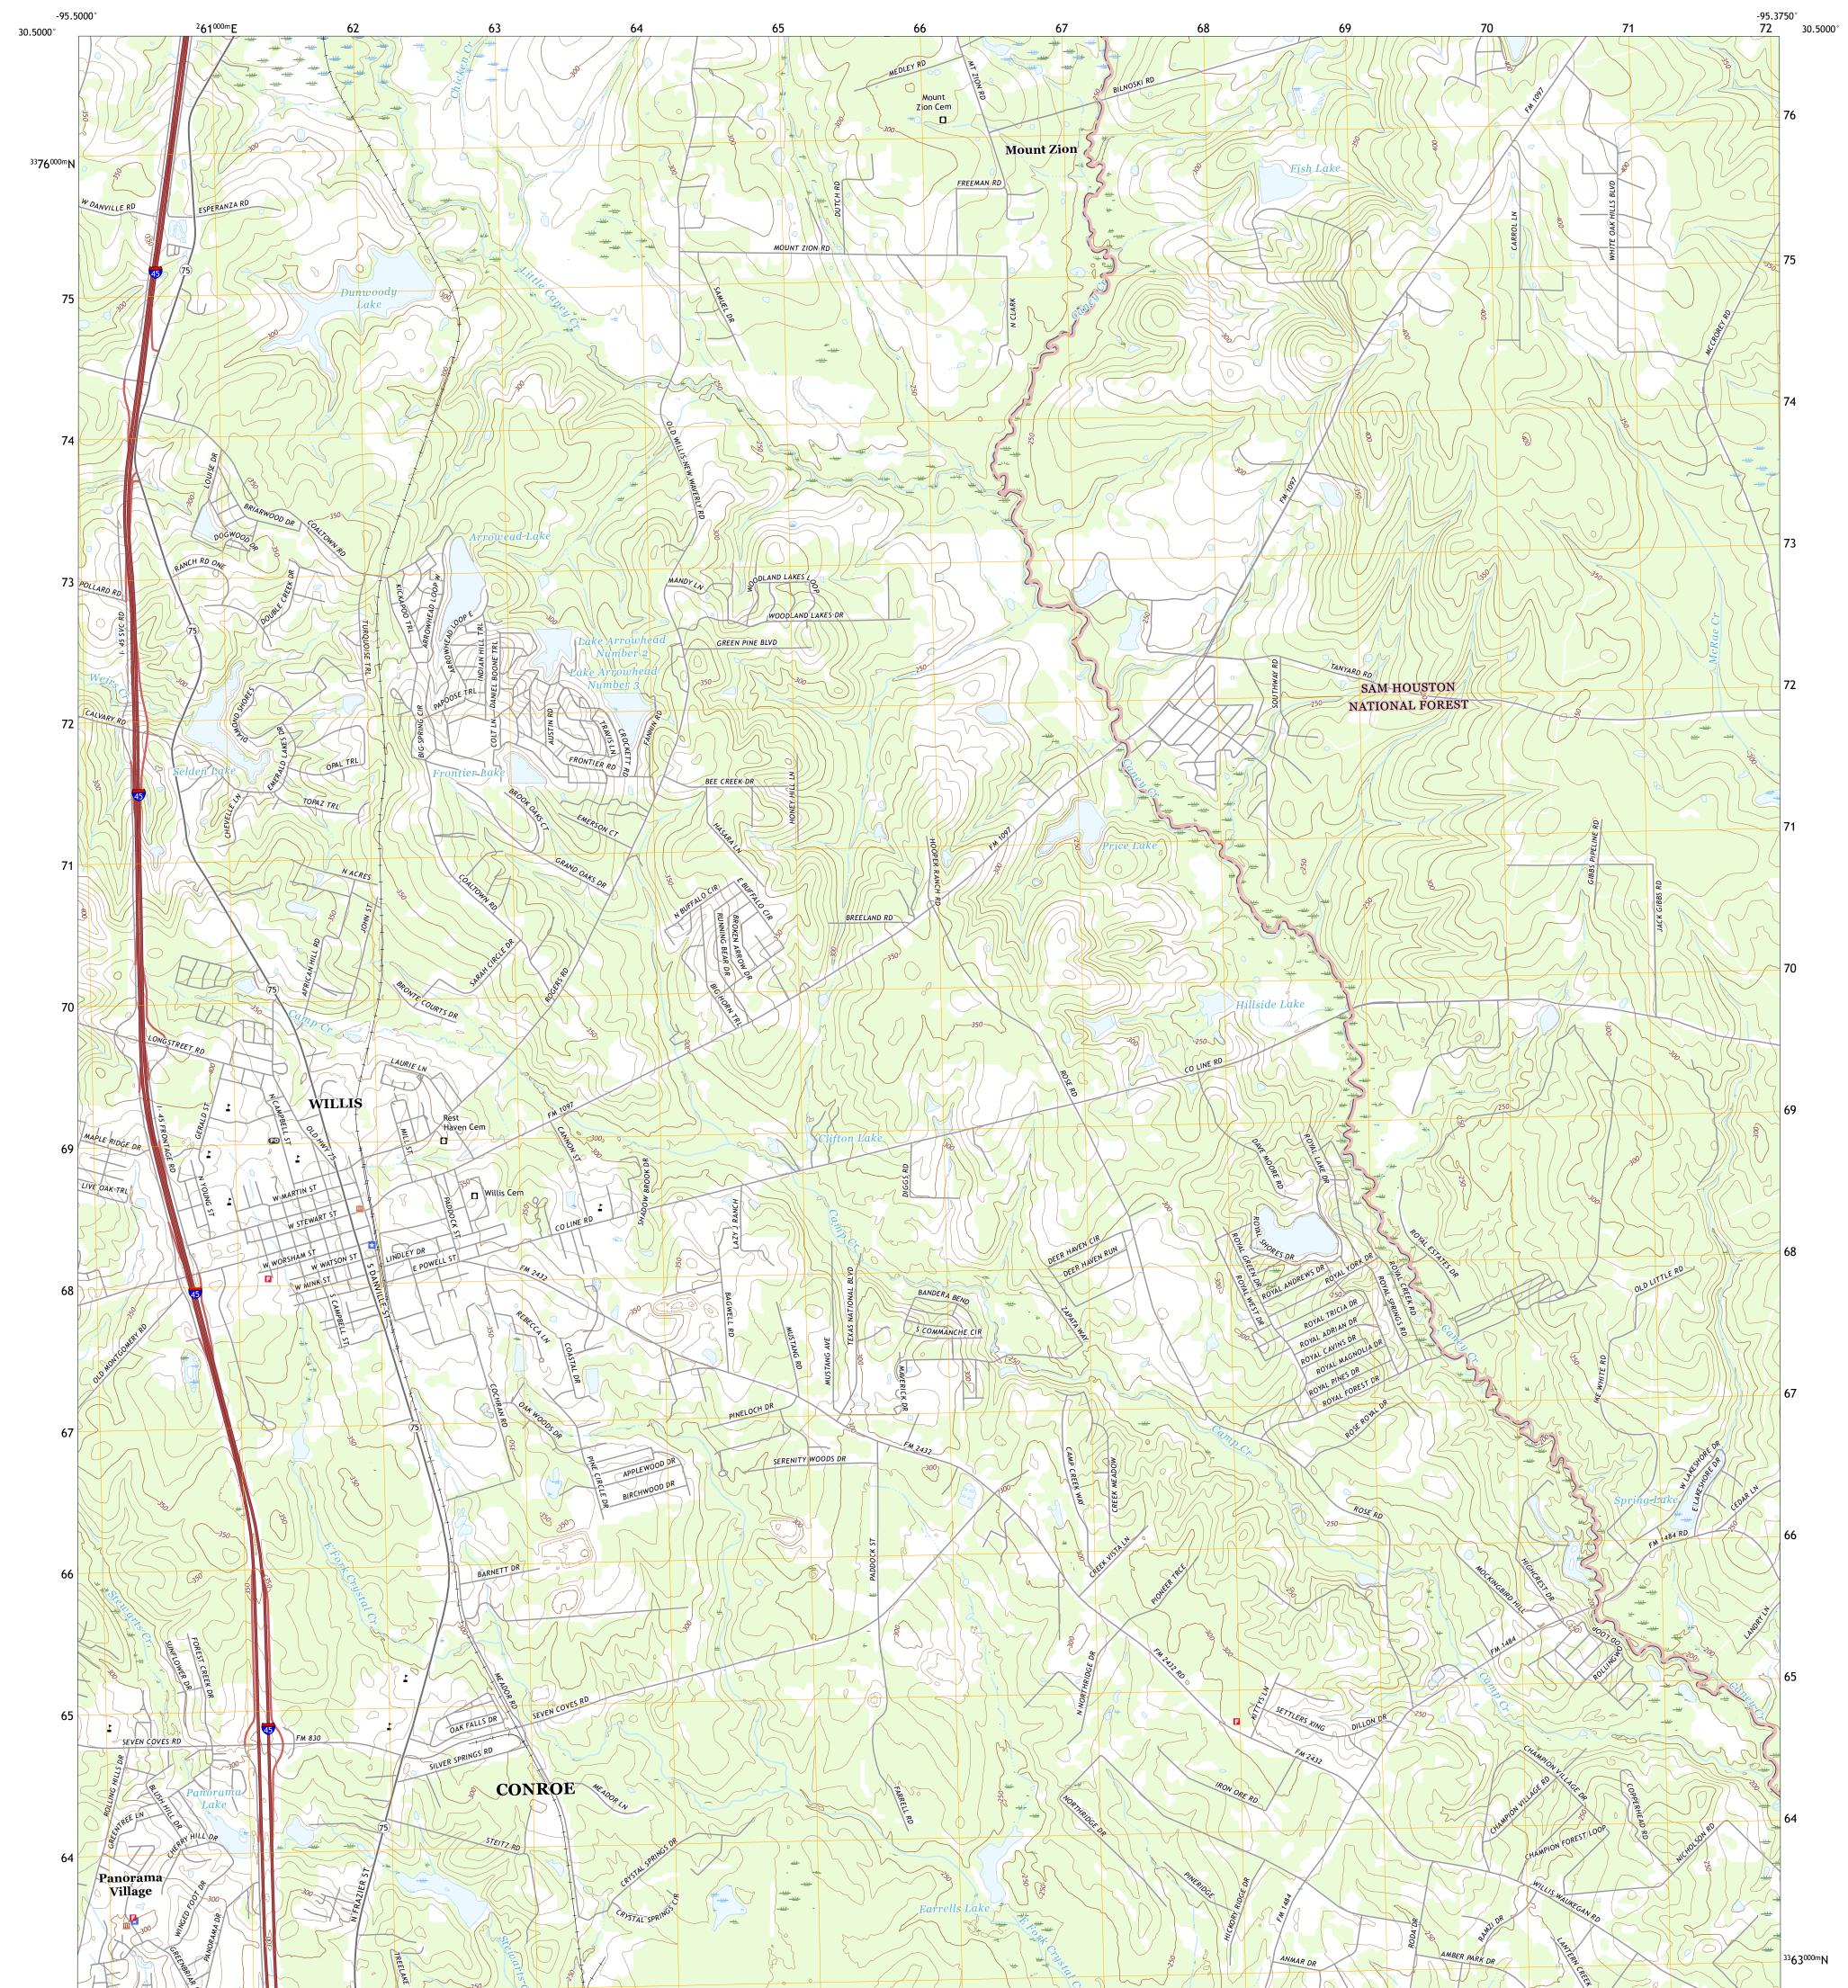

## U.S. DEPARTMENT OF THE INTERIOR U.S. GEOLOGICAL SURVEY

UTSIST STRUCT

WILLIS QUADRANGLE TEXAS - MONTGOMERY COUNTY 7.5-MINUTE SERIES

Produced by the United States Geological Survey North American Datum of 1983 (NAD83) World Geodetic System of 1984 (WGS84). Projection and 1 000-meter grid:Universal Transverse Mercator, Zone 15R This map is not a legal document. Boundaries may be generalized for this map scale. Private lands within government reservations may not be shown. Obtain permission before entering private lands.

Imagery.....NAIP, September 2016 - November 2016 Roads.....U.S. Census Bureau, 2015 Roads within US Forest Service Lands......FSTopo Data Names..... Hydrography.... Contours..... Boundaries... Wetlands.....FWS National Wetlands Inventory Not Available