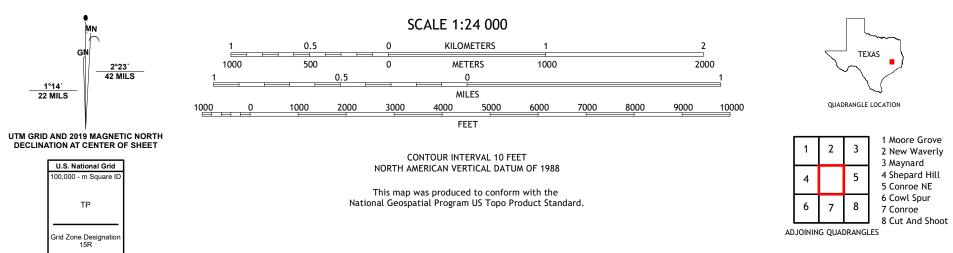

## U.S. DEPARTMENT OF THE INTERIOR U.S. GEOLOGICAL SURVEY



UTSIST STRUCT

WILLIS QUADRANGLE TEXAS - MONTGOMERY COUNTY 7.5-MINUTE SERIES





Produced by the United States Geological Survey North American Datum of 1983 (NAD83) World Geodetic System of 1984 (WGS84). Projection and 1 000-meter grid:Universal Transverse Mercator, Zone 15R This map is not a legal document. Boundaries may be generalized for this map scale. Private lands within government reservations may not be shown. Obtain permission before entering private lands.

Imagery.....NAIP, September 2016 - November 2016 Roads.....U.S. Census Bureau, 2015 Roads within US Forest Service Lands......FSTopo Data Names..... Hydrography.... Contours..... Boundaries... Wetlands.....FWS National Wetlands Inventory Not Available











3 Maynard

4 Shepard Hill

5 Conroe NE