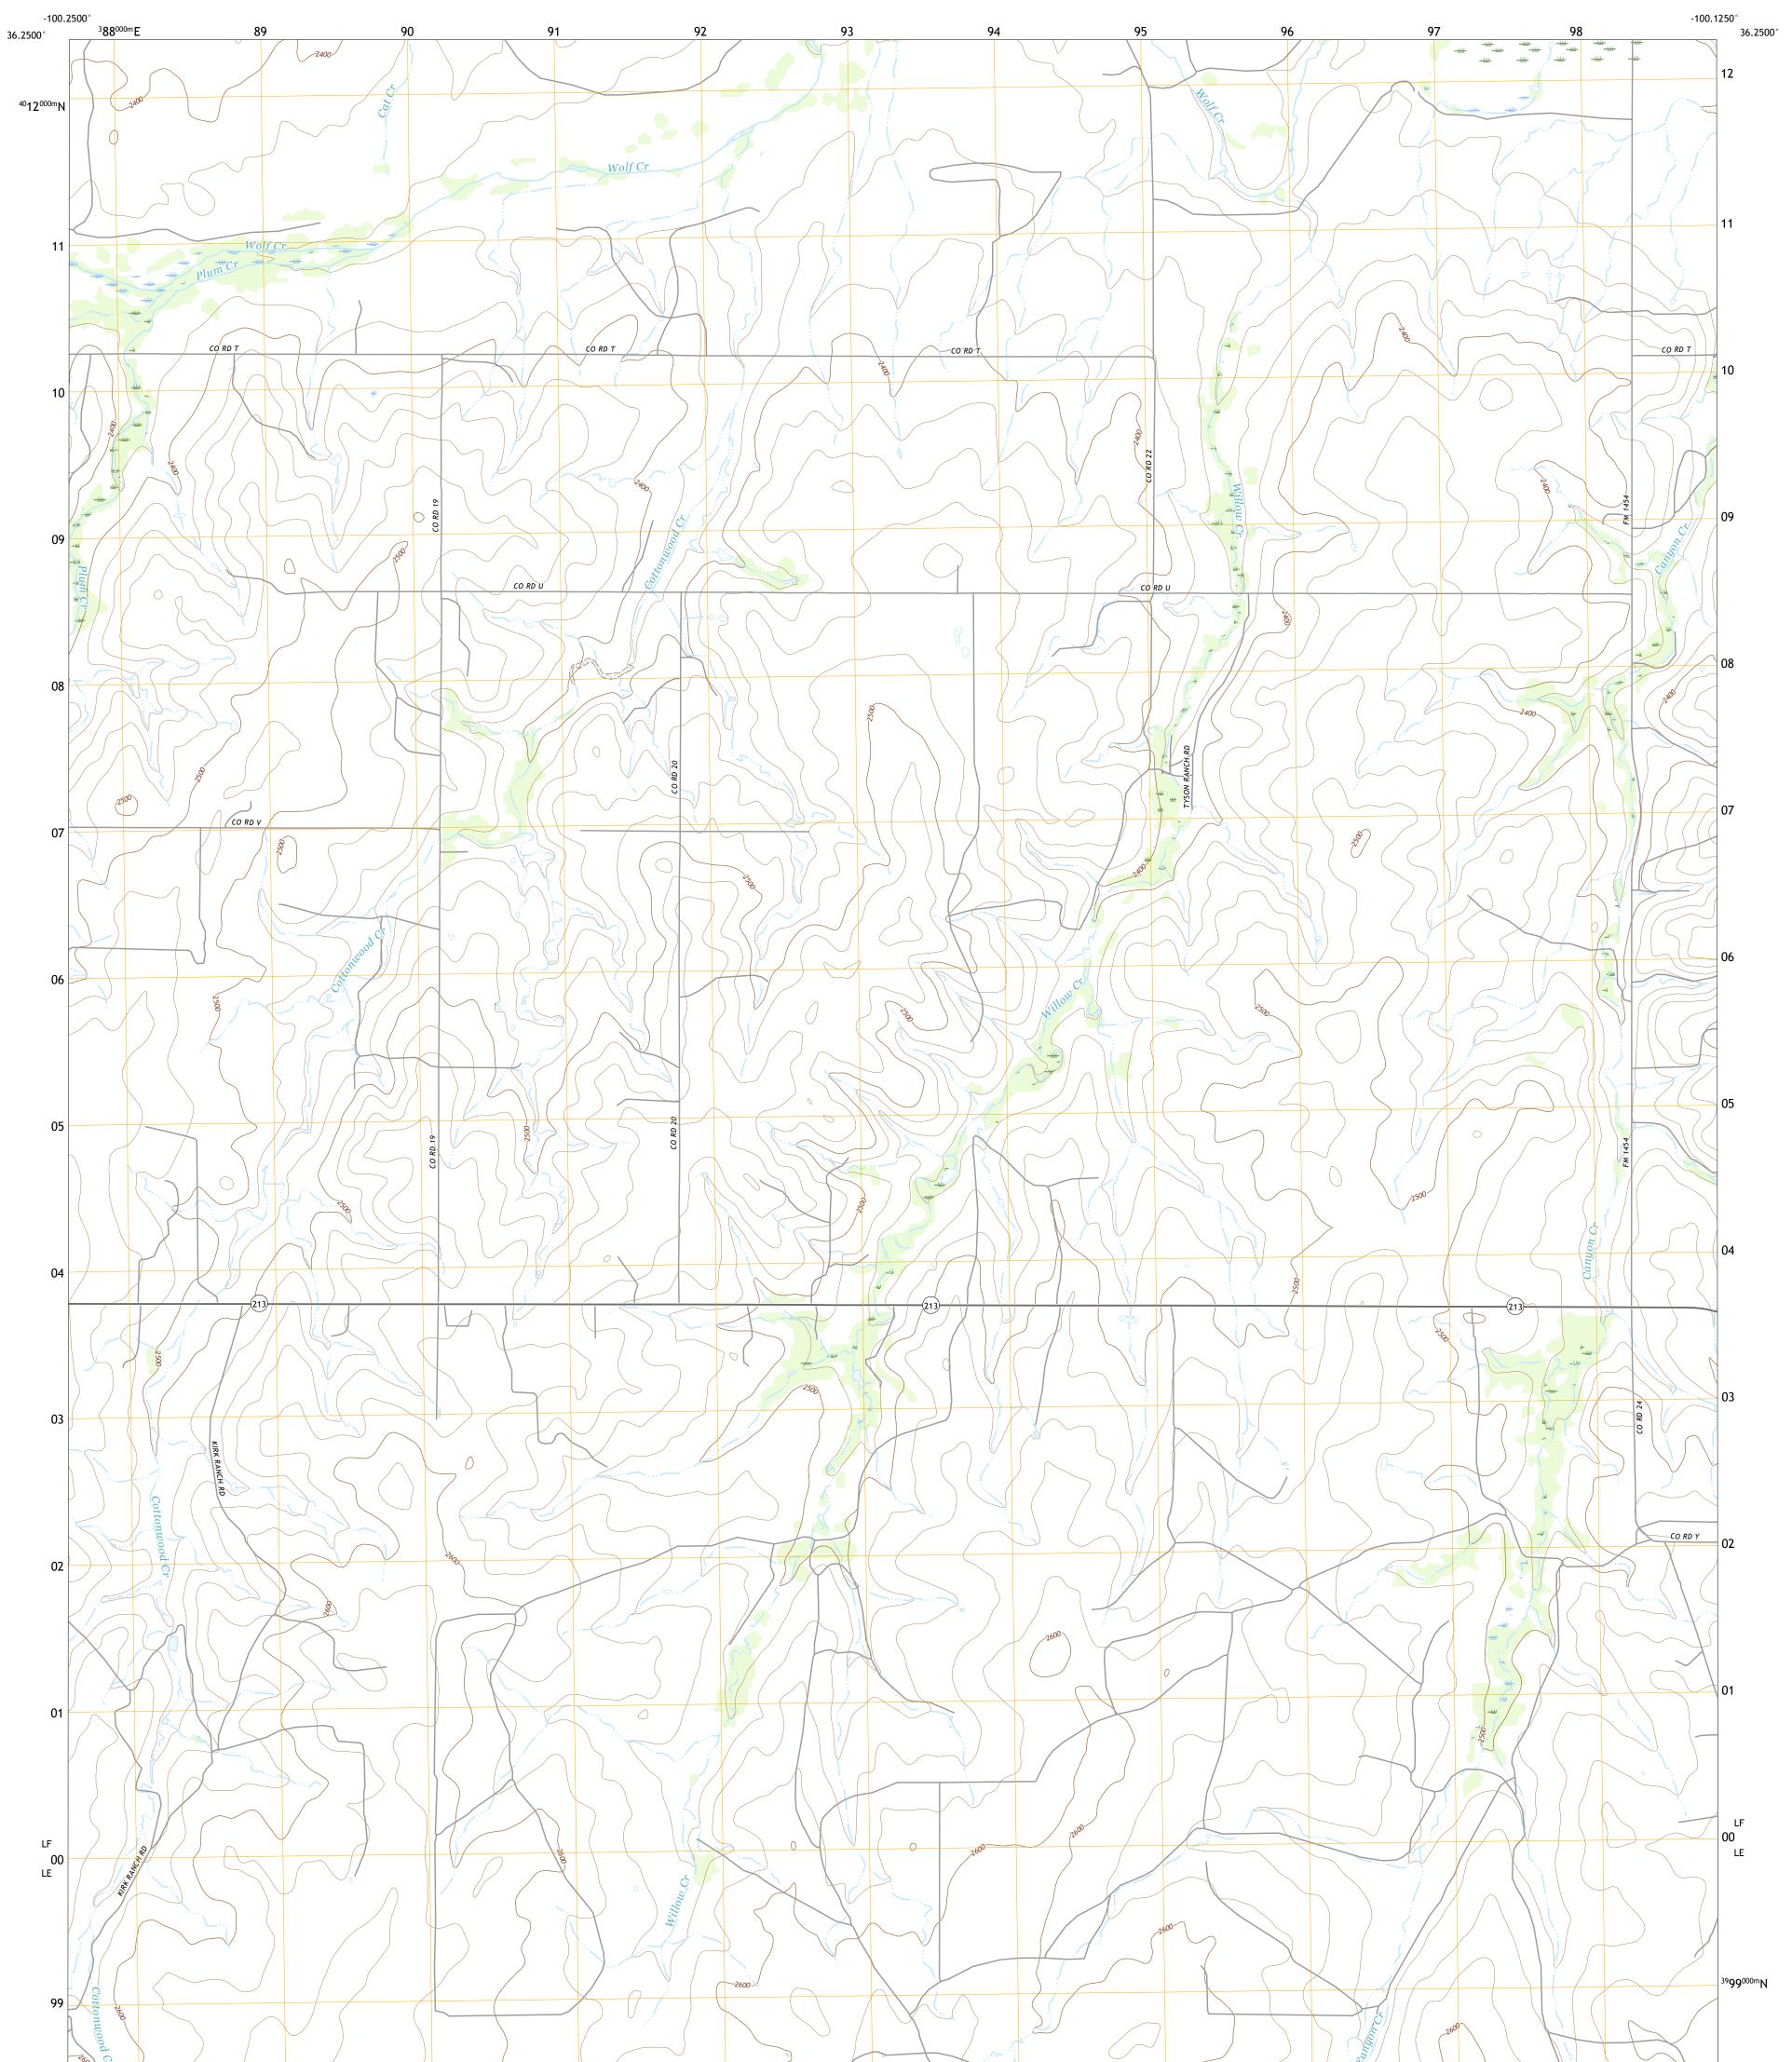

## U.S. DEPARTMENT OF THE INTERIOR U.S. GEOLOGICAL SURVEY

WILLOW CREEK QUADRANGLE TEXAS - LIPSCOMB COUNTY 7.5-MINUTE SERIES

Produced by the United States Geological Survey North American Datum of 1983 (NAD83) World Geodetic System of 1984 (WGS84). Projection and 1 000-meter grid:Universal Transverse Mercator, Zone 14S This map is not a legal document. Boundaries may be generalized for this map scale. Private lands within government reservations may not be shown. Obtain permission before entering private lands.