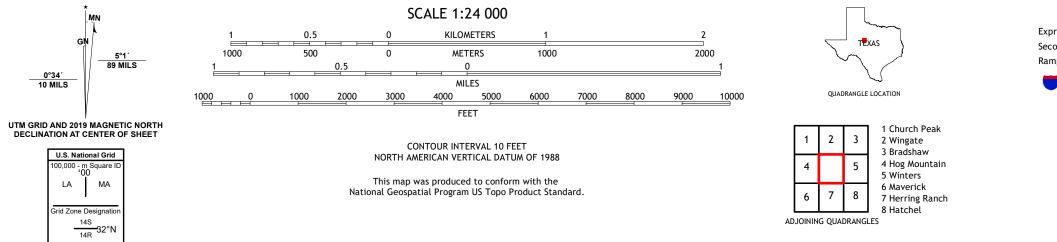

GN

0°34´ 10 MILS

LA

ROAD CLASSIFICATION Local Connector \_\_\_\_\_ Expressway Local Road Secondary Hwy 🗕 \_\_\_\_\_ Ramp 4WD \_\_\_\_\_ US Route State Route 🛑 Interstate Route

WILMETH, TX

2022