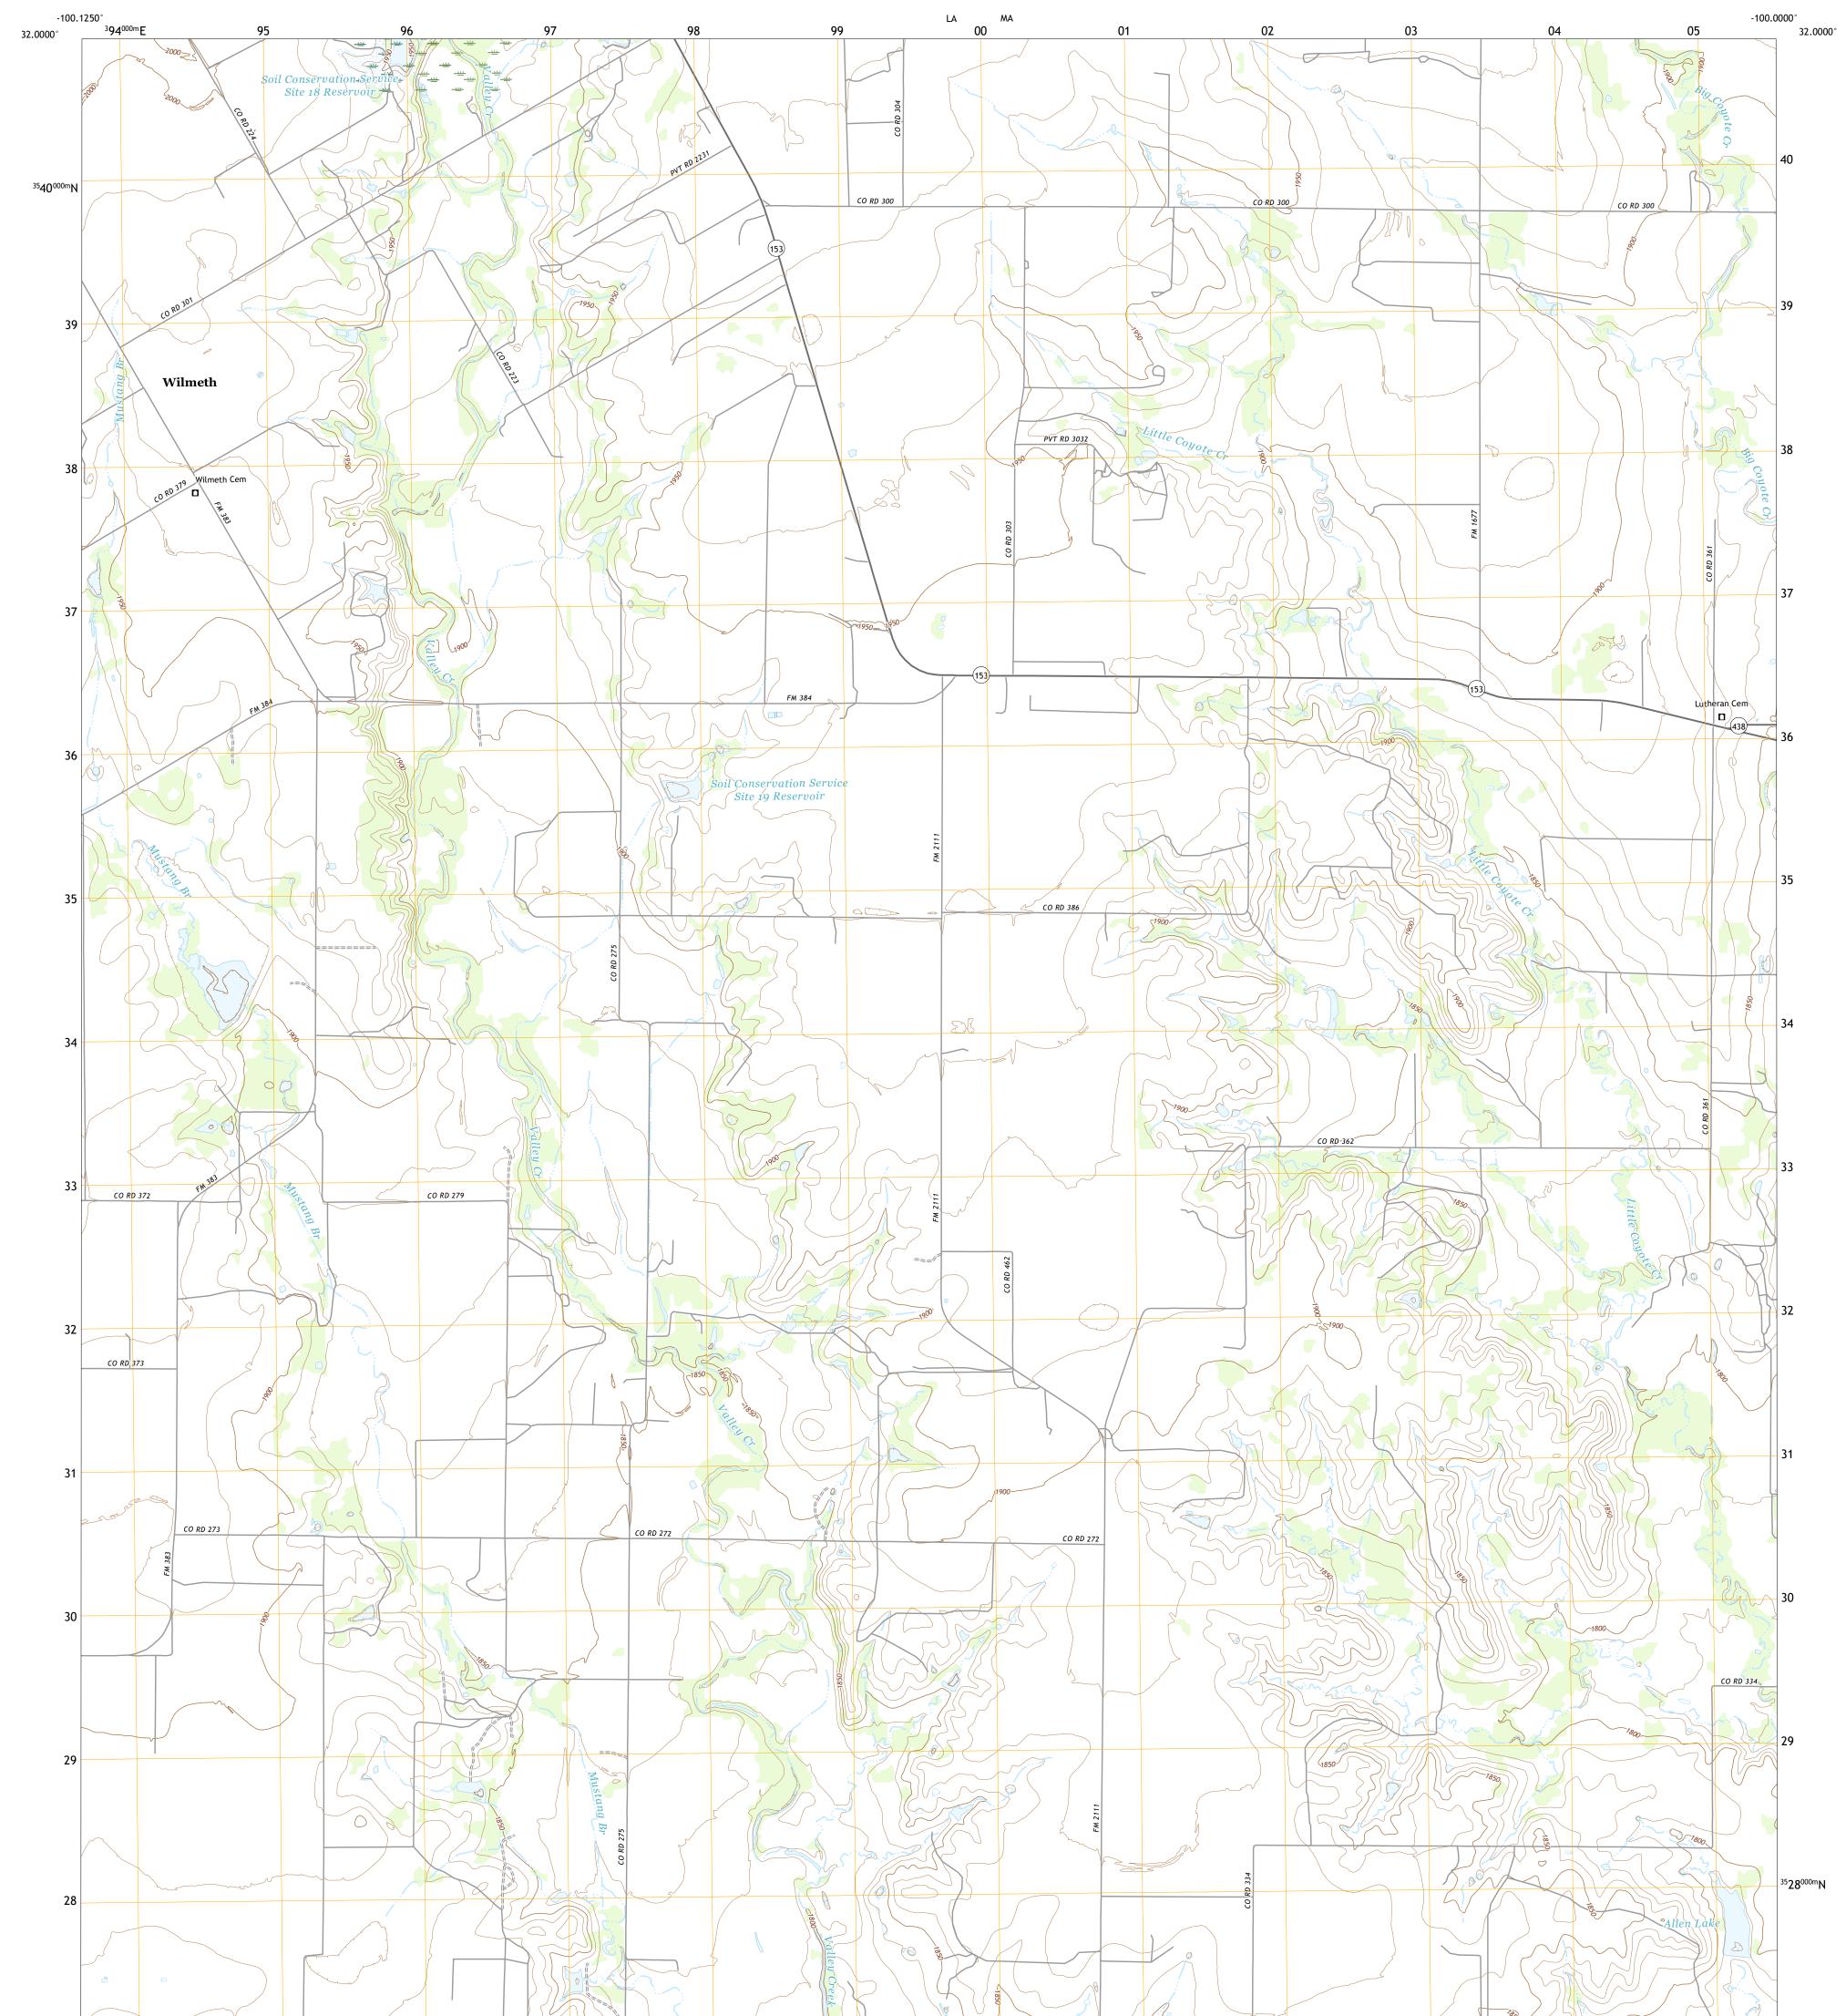

## U.S. DEPARTMENT OF THE INTERIOR U.S. GEOLOGICAL SURVEY

Produced by the United States Geological Survey North American Datum of 1983 (NAD83) World Geodetic System of 1984 (WGS84). Projection and 1 000-meter grid:Universal Transverse Mercator, Zone 14R This map is not a legal document. Boundaries may be generalized for this map scale. Private lands within government reservations may not be shown. Obtain permission before entering private lands.

.....NAIP, August 2016 - November 2016 ......U.S. Census Bureau, 2015 - 2018 ......GNIS, 1979 - 2022 ......Autional Hydrography Dataset, 2002 - 2018 .....National Elevation Dataset, 2019 .....Multiple sources; see metadata file 2019 - 2021 Imagery.... Roads..... Names..... Hydrography..... Contours.... Boundaries... Wetlands... ..FWS National Wetlands Inventory Not Available

GN

0°34´ 10 MILS

LA

ROAD CLASSIFICATION Local Connector \_\_\_\_\_ Expressway Local Road Secondary Hwy 🗕 \_\_\_\_\_ Ramp 4WD \_\_\_\_\_ US Route State Route 🛑 Interstate Route

WILMETH, TX

2022